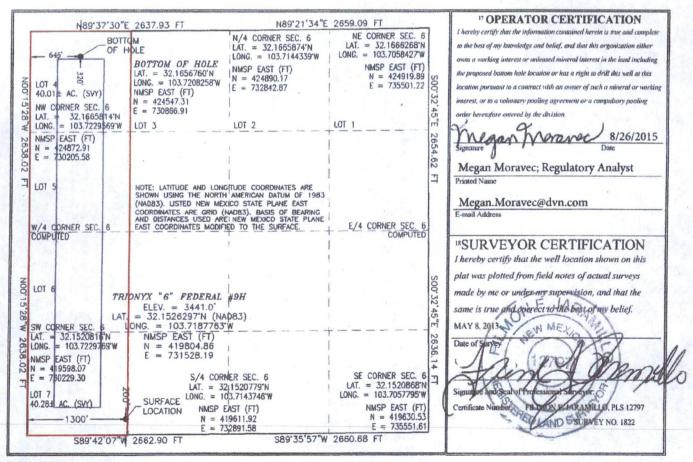

☐ AMENDED REPORT

WELL LOCATION AND ACREAGE DEDICATION PLAT

| API Number 30-025-42475             | <sup>2</sup> Pool Code<br>97899                     | <sup>3</sup> Pool Name<br>WC-025 G-06 5253206M; Bone Spring |               |                |                               |
|-------------------------------------|-----------------------------------------------------|-------------------------------------------------------------|---------------|----------------|-------------------------------|
| <sup>4</sup> Property Code<br>38384 | <sup>5</sup> Property Name TRIONYX 6 FEDERAL        |                                                             |               |                | Well Number 9H                |
| OGRID No. 6137                      | Operator Name DEVON ENERGY PRODUCTION COMPANY, L.P. |                                                             |               |                | <sup>9</sup> Elevation 3441.0 |
|                                     | 10 Surf                                             | ce Location                                                 |               |                |                               |
| v lot no Costlon Toumship           | Dance Lat Ida Fact from                             | he Nouth/Couth line                                         | Fast from the | East/West line | Count                         |

Range East/West line 25 S 32 E 200 SOUTH 1300 WEST LEA 6 "Bottom Hole Location If Different From Surface North/South line East/West line UL or lot no. Section Township Range Feet from the Feet from the County 320 645 NORTH WEST 25 8 32 E LEA 6

Dedicated Acres 13 Joint or Infill 12 Consolidation Code 15 Order No. 159.7

No allowable will be assigned to this completion until all interests have been consolidated or a non-standard unit has been approved by the division.