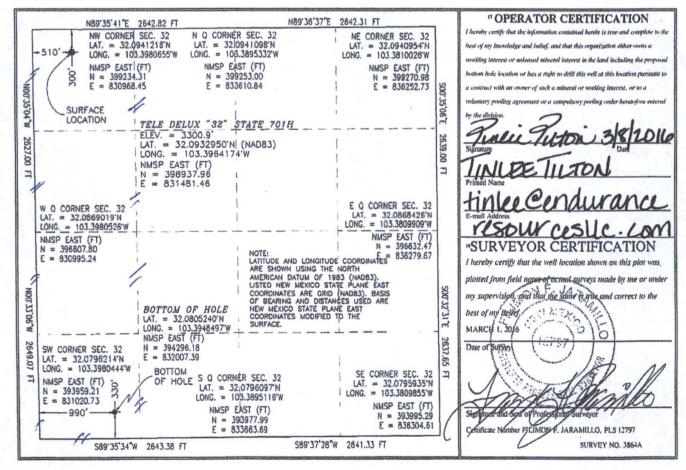

| District.1<br>1625 N, French Dr., Hobbs, NM 88240<br>Phome: (375) 393-6161 Fax: (575) 393-0720<br>District.II<br>811 S, First St., Artesia, NM 88210<br>Phone: (575) 748-1233 Fax: (575) 748-9720<br>District.III<br>1000 Rio Brazos Road, Aztee, NM 87410<br>Phone: (505) 334-6178 Fax: (505) 334-6170<br>District.IV<br>1220 S, St. Francis Dr., Santa Fe, NM 87505<br>Phone: (505) 476-3460 Fax: (505) 476-3462 |                         |                          | State of New Mexico<br>Energy, Minerals & Natural Resources Department<br>OIL CONSERVATION DIVISION 33 OCC Subm<br>1220 South St. Francis Dr.<br>Santa Fe, NM 87505 MAR 0 8 2016<br>RECEIVED |                       |               |                  |               |         |          | Form C-10<br>sed August 1, 201<br>copy to appropria<br>District Offic<br>ENDED REPOR |  |
|--------------------------------------------------------------------------------------------------------------------------------------------------------------------------------------------------------------------------------------------------------------------------------------------------------------------------------------------------------------------------------------------------------------------|-------------------------|--------------------------|----------------------------------------------------------------------------------------------------------------------------------------------------------------------------------------------|-----------------------|---------------|------------------|---------------|---------|----------|--------------------------------------------------------------------------------------|--|
|                                                                                                                                                                                                                                                                                                                                                                                                                    |                         | WI                       | ELL LC                                                                                                                                                                                       | CATIO                 | N AND ACE     | REAGE DEDI       | CATION PI     | AT      |          |                                                                                      |  |
| 30.01                                                                                                                                                                                                                                                                                                                                                                                                              | S- 4                    | 3113                     | 9-                                                                                                                                                                                           | 2 Pool Code           |               | ·015.4.1         | 9 51 57       | S335k   | LIP      | 5                                                                                    |  |
| <sup>4</sup> Property Code                                                                                                                                                                                                                                                                                                                                                                                         |                         |                          | <sup>5</sup> Property Name                                                                                                                                                                   |                       |               |                  |               |         |          | "Well Number                                                                         |  |
| 31408                                                                                                                                                                                                                                                                                                                                                                                                              | TELE DELUX 32 STATE     |                          |                                                                                                                                                                                              |                       |               |                  |               |         | 701H     |                                                                                      |  |
| OGRID No.                                                                                                                                                                                                                                                                                                                                                                                                          |                         | * Operator Name          |                                                                                                                                                                                              |                       |               |                  |               |         |          | <sup>9</sup> Elevation                                                               |  |
| 270329                                                                                                                                                                                                                                                                                                                                                                                                             |                         | ENDURANCE RESOURCES, LLC |                                                                                                                                                                                              |                       |               |                  |               |         |          | 3300.9                                                                               |  |
|                                                                                                                                                                                                                                                                                                                                                                                                                    |                         |                          |                                                                                                                                                                                              |                       | » Surface     | Location         |               |         |          |                                                                                      |  |
| UL or lot no.                                                                                                                                                                                                                                                                                                                                                                                                      | Section                 | Township                 | Range                                                                                                                                                                                        | Lot Idn               | Feet from the | North/South line | Feet from the | East/We | est line | County                                                                               |  |
| D                                                                                                                                                                                                                                                                                                                                                                                                                  | 32                      | 25 S                     | 35 E                                                                                                                                                                                         |                       | 300           | NORTH            | 510           | WE      | ST       | LEA                                                                                  |  |
|                                                                                                                                                                                                                                                                                                                                                                                                                    |                         |                          | " B                                                                                                                                                                                          | ottom Ho              | ole Location  | If Different Fi  | rom Surface   |         |          |                                                                                      |  |
| UL or lot no.                                                                                                                                                                                                                                                                                                                                                                                                      | Section                 | Township                 | Range                                                                                                                                                                                        | Lot Idn               | Feet from the | North/South line | Feet from the | East/We | est line | County                                                                               |  |
| M                                                                                                                                                                                                                                                                                                                                                                                                                  | 32                      | 25 S                     | 35 E                                                                                                                                                                                         |                       | 330 1         | SOUTH            | 990           | WE      | ST       | LEA                                                                                  |  |
| " Dedicated Acre                                                                                                                                                                                                                                                                                                                                                                                                   | s <sup>13</sup> Joint o | r Infill <sup> u</sup> C | onsolidation                                                                                                                                                                                 | Code <sup>15</sup> Or | der No.       | •                |               |         |          |                                                                                      |  |

No allowable will be assigned to this completion until all interests have been consolidated or a non-standard unit has been approved by the division.