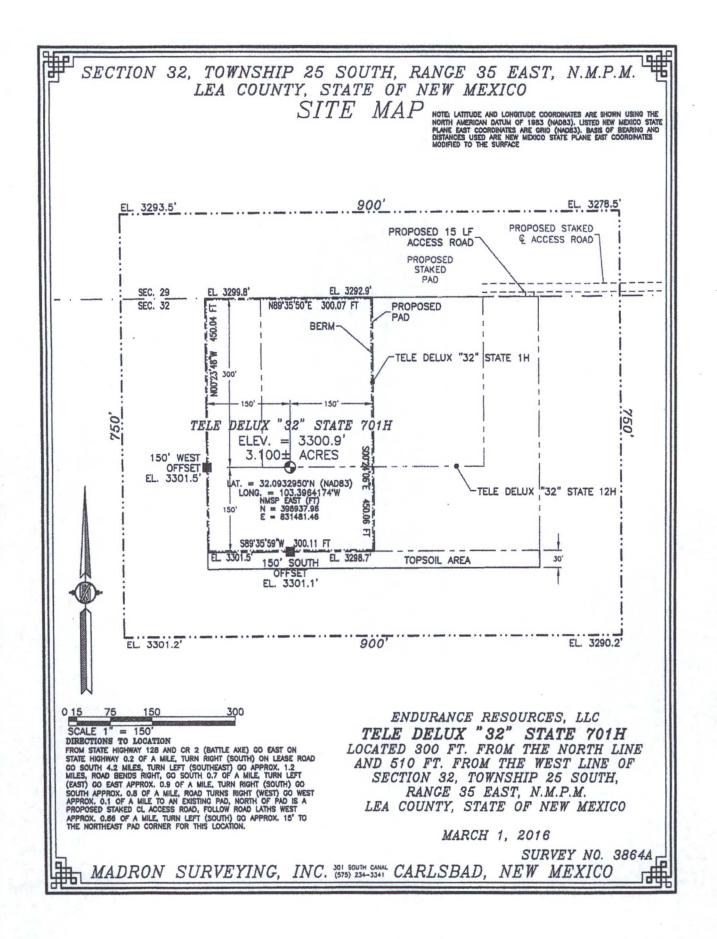

| District.1<br>1625 N, French Dr., Hobbs, NM 88240<br>Phome: (375) 393-6161 Fax: (575) 393-0720<br>District.II<br>811 S, First St., Artesia, NM 88210<br>Phone: (575) 748-1233 Fax: (575) 748-9720<br>District.III<br>1000 Rio Brazos Road, Aztee, NM 87410<br>Phone: (505) 334-6178 Fax: (505) 334-6170<br>District.IV<br>1220 S, St. Francis Dr., Santa Fe, NM 87505<br>Phone: (505) 476-3460 Fax: (505) 476-3462 |                         |                          | State of New Mexico<br>Energy, Minerals & Natural Resources Department<br>OIL CONSERVATION DIVISION 33 OCC Subm<br>1220 South St. Francis Dr.<br>Santa Fe, NM 87505 MAR 0 8 2016<br>RECEIVED |                       |               |                  |               |         |          | Form C-10<br>sed August 1, 201<br>copy to appropria<br>District Offic<br>ENDED REPOR |  |
|--------------------------------------------------------------------------------------------------------------------------------------------------------------------------------------------------------------------------------------------------------------------------------------------------------------------------------------------------------------------------------------------------------------------|-------------------------|--------------------------|----------------------------------------------------------------------------------------------------------------------------------------------------------------------------------------------|-----------------------|---------------|------------------|---------------|---------|----------|--------------------------------------------------------------------------------------|--|
|                                                                                                                                                                                                                                                                                                                                                                                                                    |                         | WI                       | ELL LC                                                                                                                                                                                       | CATIO                 | N AND ACE     | REAGE DEDI       | CATION PI     | AT      |          |                                                                                      |  |
| 30.01                                                                                                                                                                                                                                                                                                                                                                                                              | S- 4                    | 3113                     | 9-                                                                                                                                                                                           | 2 Pool Code           |               | ·015.4.1         | 9 51 57       | S335k   | LIP      | 5                                                                                    |  |
| <sup>4</sup> Property Code                                                                                                                                                                                                                                                                                                                                                                                         |                         |                          | <sup>5</sup> Property Name                                                                                                                                                                   |                       |               |                  |               |         |          | "Well Number                                                                         |  |
| 31408                                                                                                                                                                                                                                                                                                                                                                                                              | TELE DELUX 32 STATE     |                          |                                                                                                                                                                                              |                       |               |                  |               |         | 701H     |                                                                                      |  |
| OGRID No.                                                                                                                                                                                                                                                                                                                                                                                                          |                         | * Operator Name          |                                                                                                                                                                                              |                       |               |                  |               |         |          | <sup>9</sup> Elevation                                                               |  |
| 270329                                                                                                                                                                                                                                                                                                                                                                                                             |                         | ENDURANCE RESOURCES, LLC |                                                                                                                                                                                              |                       |               |                  |               |         |          | 3300.9                                                                               |  |
|                                                                                                                                                                                                                                                                                                                                                                                                                    |                         |                          |                                                                                                                                                                                              |                       | » Surface     | Location         |               |         |          |                                                                                      |  |
| UL or lot no.                                                                                                                                                                                                                                                                                                                                                                                                      | Section                 | Township                 | Range                                                                                                                                                                                        | Lot Idn               | Feet from the | North/South line | Feet from the | East/We | est line | County                                                                               |  |
| D                                                                                                                                                                                                                                                                                                                                                                                                                  | 32                      | 25 S                     | 35 E                                                                                                                                                                                         |                       | 300           | NORTH            | 510           | WE      | ST       | LEA                                                                                  |  |
|                                                                                                                                                                                                                                                                                                                                                                                                                    |                         |                          | " B                                                                                                                                                                                          | ottom Ho              | ole Location  | If Different Fi  | rom Surface   |         |          |                                                                                      |  |
| UL or lot no.                                                                                                                                                                                                                                                                                                                                                                                                      | Section                 | Township                 | Range                                                                                                                                                                                        | Lot Idn               | Feet from the | North/South line | Feet from the | East/We | est line | County                                                                               |  |
| M                                                                                                                                                                                                                                                                                                                                                                                                                  | 32                      | 25 S                     | 35 E                                                                                                                                                                                         |                       | 330 1         | SOUTH            | 990           | WE      | ST       | LEA                                                                                  |  |
| " Dedicated Acre                                                                                                                                                                                                                                                                                                                                                                                                   | s <sup>13</sup> Joint o | r Infill <sup> u</sup> C | onsolidation                                                                                                                                                                                 | Code <sup>15</sup> Or | der No.       | •                |               |         |          |                                                                                      |  |