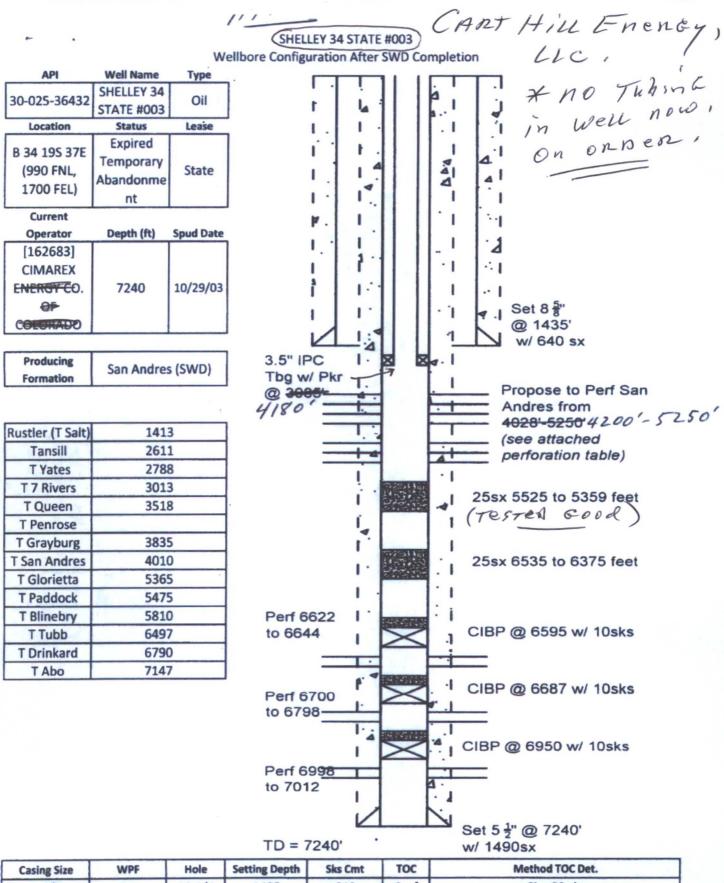

Submit 1 Copy To Appropriate District State of New Mexico Form C-103 Office Revised July 18, 2013 Energy, Minerals and Natural Resources District I - (575) 393-6161 1625 N. French Dr., Hobbs, NM 88240 WELL API NO. District II - (575) 748-1283 811 S. First St., Artesia, NM 88210 OIL CONSERVATION DIVISION 30-025-36432 District III - (505) 334-6178 1220 South St. Francis Dr. 1000 Rio Brazos Rd., Aztec, NM 87410 5. Indicate Type of Lease District IV - (505) 476-3460 Santa Fe, NM 87505 STATE 1220 S. St. Francis Dr., Santa Fe, NM 87505 6. State Oil & Gas Lease No. SA SWD SUNDRY NOTICES AND REPORTS ON WELLS 7. Lease Name or Unit Agreement Name (DO NOT USE THIS FORM FOR PROPOSALS TO DRILL OR TO DEEPEN OR PLUG BACK TO A DIFFERENT RESERVOIR. USE "APPLICATION FOR PERMIT" (FORM COMPOSITION FOR PERMIT") Shelley 34 State PROPOSALS.) 1. Type of Well: Oil Well Gas Well Other x SWD 8. Well Number #3 9. OGRID Number 2. Name of Operator Cart Hill Energy, LLC 322673 10. Pool name or Wildcat 3. Address of Operator 125 West Saint Anne, Hobbs NM 88240 San Andres SWD Permit SWD 1551 4. Well Location 990 feet from the line and 1700 feet from the E line Unit Letter B

Section 34 Township 19S Range

12. Check Appropriate Box to Indicate Nature of Notice, Report or Other Data

11. Elevation (Show whether DR, RKB, RT, GR, etc.)

37E

**NMPM** 

County

Lea

| NOTICE OF IN                                                                                                                                                                                                                                                                                                               | NTENTION TO:                                                                                                                                                                                                                     | SUBSEQUENT REPORT OF:                                                                                                                                                                                                                                               |                                                                                                                                           |  |
|----------------------------------------------------------------------------------------------------------------------------------------------------------------------------------------------------------------------------------------------------------------------------------------------------------------------------|----------------------------------------------------------------------------------------------------------------------------------------------------------------------------------------------------------------------------------|---------------------------------------------------------------------------------------------------------------------------------------------------------------------------------------------------------------------------------------------------------------------|-------------------------------------------------------------------------------------------------------------------------------------------|--|
| PERFORM REMEDIAL WORK                                                                                                                                                                                                                                                                                                      | PLUG AND ABANDON                                                                                                                                                                                                                 | REMEDIAL WORK                                                                                                                                                                                                                                                       | ALTERING CASING                                                                                                                           |  |
| TEMPORARILY ABANDON                                                                                                                                                                                                                                                                                                        | CHANGE PLANS                                                                                                                                                                                                                     | COMMENCE DRILLING OPNS.                                                                                                                                                                                                                                             | P AND A                                                                                                                                   |  |
| PULL OR ALTER CASING                                                                                                                                                                                                                                                                                                       | MULTIPLE COMPL                                                                                                                                                                                                                   | CASING/CEMENT JOB                                                                                                                                                                                                                                                   |                                                                                                                                           |  |
| DOWNHOLE COMMINGLE                                                                                                                                                                                                                                                                                                         |                                                                                                                                                                                                                                  |                                                                                                                                                                                                                                                                     |                                                                                                                                           |  |
| CLOSED-LOOP SYSTEM OTHER:                                                                                                                                                                                                                                                                                                  |                                                                                                                                                                                                                                  | OTHER: X Re-enter well. Com                                                                                                                                                                                                                                         | plete to San Andres SWD                                                                                                                   |  |
| proposed completion or reconstruction of the proposed completion or reconstruction of the proposed collar. For annulus risers. Recovered cellar. RUD celled out plugs then tagged at 5380 witness. OCD (George) witnessed to interval (4200'-5250'). Ran tubing. The proposed complete celled the proposed complete cells. | ompletion.  Sound 5 1/2" and 8 5/8" casing tops.  J workover rig. Put on BOP, RU re  (w/10' KB). Shut in casing, pressu est to 510 PSI. Test good. POH w/ of Swabbed well hard for 6 hours. Sw wabbing. Water has moderately sou | Cut off P&A marker, welded on new verse unit. Started drilling cement plure tested casing and plug to 500 PSI drilling equipment. Perforated NMO vabbed black iron sulfide sulfur water ar odor. Called OCD for witness (Mr. d below packer. POH w/ all equipments) | head and brought up<br>lugs at 8' from surface.<br>OK. Called for OCD<br>CD permitted disposal<br>w/ no show of<br>Brown). Lay down swab, |  |
| hereby certify mat the information                                                                                                                                                                                                                                                                                         |                                                                                                                                                                                                                                  | st of <del>my knowledge and benef.</del>                                                                                                                                                                                                                            |                                                                                                                                           |  |
| SIGNATURE If Celury                                                                                                                                                                                                                                                                                                        | Burrow TILE Mar                                                                                                                                                                                                                  | naging PartnerD                                                                                                                                                                                                                                                     | DATE2/27/1 <b>6</b>                                                                                                                       |  |
| Type or print nameMarv                                                                                                                                                                                                                                                                                                     | vin Burrows E-mail address:                                                                                                                                                                                                      | burrowsmarvin@gmail.com_ PHON                                                                                                                                                                                                                                       |                                                                                                                                           |  |
| APPROVED BY: Sill XO                                                                                                                                                                                                                                                                                                       | mamah TITLE                                                                                                                                                                                                                      | Staff Manager DA                                                                                                                                                                                                                                                    | ATE 3-8-16                                                                                                                                |  |
| Conditions of Approval (if any):                                                                                                                                                                                                                                                                                           |                                                                                                                                                                                                                                  |                                                                                                                                                                                                                                                                     | 7                                                                                                                                         |  |

| Casing Size | WPF | Hole   | Setting Depth | Sks Cmt | TOC  | Method TOC Det. |
|-------------|-----|--------|---------------|---------|------|-----------------|
| 8 5/8       | 24  | 12 1/4 | 1435          | 640     | Surf | Circ 80 sks     |
| 5 1/2       | 17  | 77/8   | 7240          | 1490    | Surf | Circ 10 sks     |