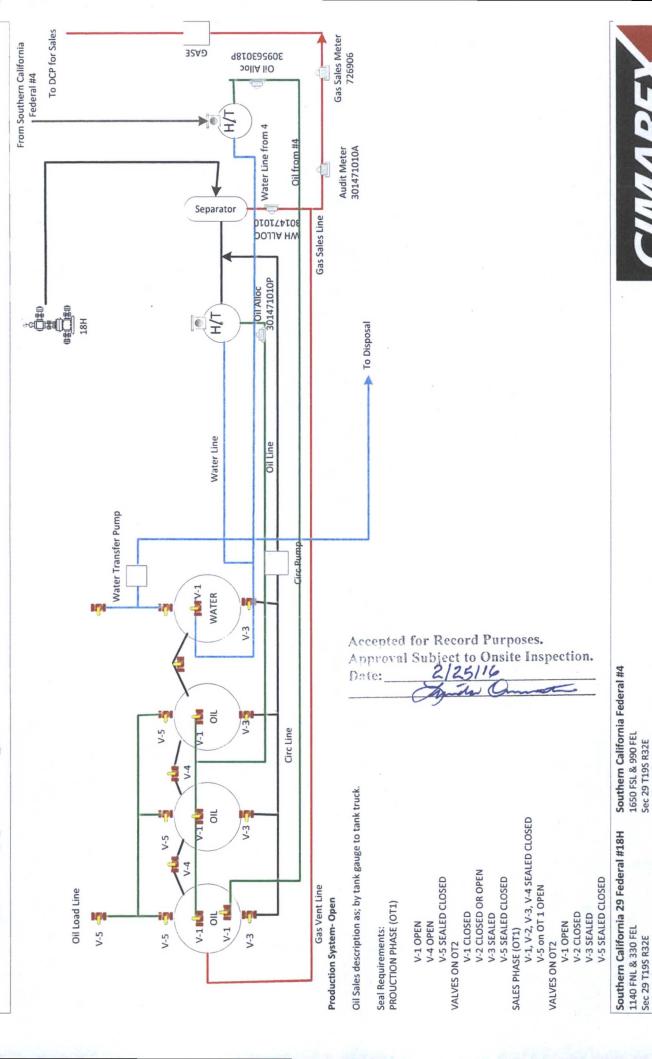

## Site Facility Diagram

30-025-20877 Lea County NM NMLC063586

Sec 29 T195 R32E

30-025-39889 Lea County NM NMLC063586