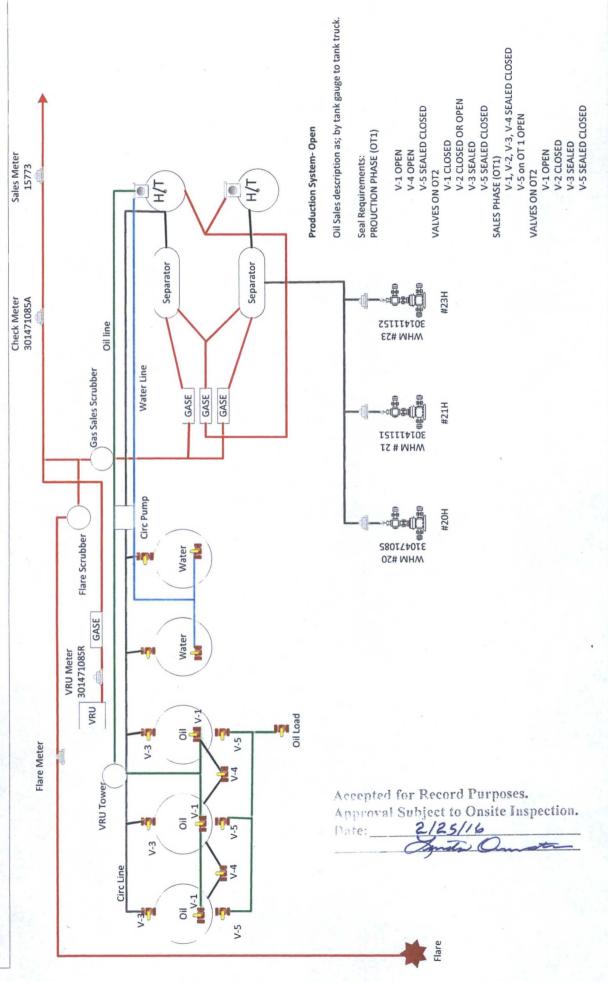

| SUNDRY                                                                                                                                                                                                                                                                                                                 | Lease Serial No.     NMNM15906      If Indian, Allottee or Tribe Name                                                 |                                          |                                              |                                                               |                                                                                      |                                                  |  |  |
|------------------------------------------------------------------------------------------------------------------------------------------------------------------------------------------------------------------------------------------------------------------------------------------------------------------------|-----------------------------------------------------------------------------------------------------------------------|------------------------------------------|----------------------------------------------|---------------------------------------------------------------|--------------------------------------------------------------------------------------|--------------------------------------------------|--|--|
| Do not use thi<br>abandoned we                                                                                                                                                                                                                                                                                         |                                                                                                                       |                                          |                                              |                                                               |                                                                                      |                                                  |  |  |
| SUBMIT IN TRI                                                                                                                                                                                                                                                                                                          | 7. If Unit or CA/Agreement, Name and/or No.                                                                           |                                          |                                              |                                                               |                                                                                      |                                                  |  |  |
| Type of Well                                                                                                                                                                                                                                                                                                           |                                                                                                                       | Well Name and No.     SNODDY FEDERAL 20H |                                              |                                                               |                                                                                      |                                                  |  |  |
| Name of Operator     CIMAREX ENERGY COMPAI                                                                                                                                                                                                                                                                             | 9. API Well No.<br>30-025-40447-00-S1                                                                                 |                                          |                                              |                                                               |                                                                                      |                                                  |  |  |
| 3a. Address<br>600 NORTH MARIENFELD S<br>MIDLAND, TX 79701                                                                                                                                                                                                                                                             | (include area code<br>0-1909 R 1 4                                                                                    | 2016                                     | 10. Field and Pool, or Exploratory SALT LAKE |                                                               |                                                                                      |                                                  |  |  |
| 4. Location of Well (Footage, Sec., T                                                                                                                                                                                                                                                                                  | ., R., M., or Survey Description                                                                                      |                                          | RECEI                                        | WE T                                                          | 11. County or Parish, and State                                                      |                                                  |  |  |
| Sec 26 T20S R32E NENE 72                                                                                                                                                                                                                                                                                               | 7FNL 526FEL                                                                                                           |                                          | B & thomas & Barrer H                        | W Name and                                                    | LEA COUNTY, NM                                                                       |                                                  |  |  |
|                                                                                                                                                                                                                                                                                                                        | /                                                                                                                     |                                          |                                              |                                                               |                                                                                      |                                                  |  |  |
| 12. CHECK APPI                                                                                                                                                                                                                                                                                                         | ROPRIATE BOX(ES) TO                                                                                                   | O INDICATE                               | NATURE OF                                    | NOTICE, R                                                     | EPORT, OR OTHE                                                                       | R DATA                                           |  |  |
| TYPE OF SUBMISSION                                                                                                                                                                                                                                                                                                     | TYPE OF ACTION                                                                                                        |                                          |                                              |                                                               |                                                                                      |                                                  |  |  |
| ☐ Notice of Intent                                                                                                                                                                                                                                                                                                     | ☐ Acidize                                                                                                             | ☐ Deep                                   | oen                                          | ☐ Produc                                                      | tion (Start/Resume)                                                                  | ■ Water Shut-Off                                 |  |  |
|                                                                                                                                                                                                                                                                                                                        | ☐ Alter Casing                                                                                                        | ☐ Fract                                  | ture Treat                                   | ☐ Reclam                                                      | nation                                                                               | ■ Well Integrity                                 |  |  |
|                                                                                                                                                                                                                                                                                                                        | ☐ Casing Repair                                                                                                       | ■ New                                    | Construction                                 | □ Recom                                                       | plete                                                                                | Other                                            |  |  |
| ☐ Final Abandonment Notice                                                                                                                                                                                                                                                                                             | ☐ Change Plans                                                                                                        | ☐ Plug and Abandon                       |                                              | ☐ Tempo                                                       | rarily Abandon                                                                       | Site Facility Diagra<br>m/Security Plan          |  |  |
|                                                                                                                                                                                                                                                                                                                        | ☐ Convert to Injection                                                                                                | ☐ Plug                                   | lug Back                                     |                                                               | Disposal                                                                             |                                                  |  |  |
| Attach the Bond under which the worfollowing completion of the involved testing has been completed. Final Al determined that the site is ready for for the Please see attached facility did This battery facilitates the following Snoddy Federal 20H 30-025-4 Snoddy Federal 23H 30-025-4 Snoddy Federal 23H 30-025-4 | I operations. If the operation rebandonment Notices shall be fil inal inspection.)  agram.  owing wells:  0447  40838 | sults in a multiple                      | Acce<br>Appr                                 | ompletion in a<br>ding reclamation<br>pted for R<br>oval Subj | new interval, a Form 316 on, have been completed, second Purposes. ect to Onsite Ins | 50-4 shall be filed once<br>and the operator has |  |  |
|                                                                                                                                                                                                                                                                                                                        | 712                                                                                                                   |                                          |                                              |                                                               |                                                                                      |                                                  |  |  |
| 14. I hereby certify that the foregoing is                                                                                                                                                                                                                                                                             | s true and correct.  Electronic Submission #  For CIMAREX EN  nmitted to AFMSS for proc                               | IERGY COMPA                              | NY OF CO, sen                                | t to the Hobb                                                 | os                                                                                   |                                                  |  |  |
| Name (Printed/Typed) AMITHY E CRAWFORD                                                                                                                                                                                                                                                                                 |                                                                                                                       |                                          | Title REGULATORY ANALYST                     |                                                               |                                                                                      |                                                  |  |  |
| Signature (Electronic                                                                                                                                                                                                                                                                                                  | Submission)                                                                                                           |                                          | Date 01/21/2                                 | 2016                                                          |                                                                                      |                                                  |  |  |
| Signature (Electronic                                                                                                                                                                                                                                                                                                  | THIS SPACE FO                                                                                                         | OR FEDERA                                |                                              |                                                               | ISE                                                                                  |                                                  |  |  |
|                                                                                                                                                                                                                                                                                                                        |                                                                                                                       |                                          |                                              |                                                               |                                                                                      |                                                  |  |  |
| _Approved By                                                                                                                                                                                                                                                                                                           |                                                                                                                       |                                          | Title                                        |                                                               | 1/2                                                                                  | Date                                             |  |  |
| Conditions of approval, if any, are attached. Approval of this notice does not warrant or certify that the applicant holds legal or equitable title to those rights in the subject lease which would entitle the applicant to conduct operations thereon.                                                              |                                                                                                                       |                                          | Office                                       |                                                               |                                                                                      |                                                  |  |  |

## Site Facility Diagram

Snoddy Federal 21H 797' FNL & 596' FEL Sec 26, T20S, R32E Lea County, NM NMNM15906 30-025-40838 Snoddy Federal 20H 727' FNL & 526' FEL Lea County, NM Sec 26, T20S, R32E 30-025-40447 NMNM15906

Snoddy Federal 23H Sec 26, T20S, R32E

Lea County, NM NMNM15906

811' FNL & 644' FEL