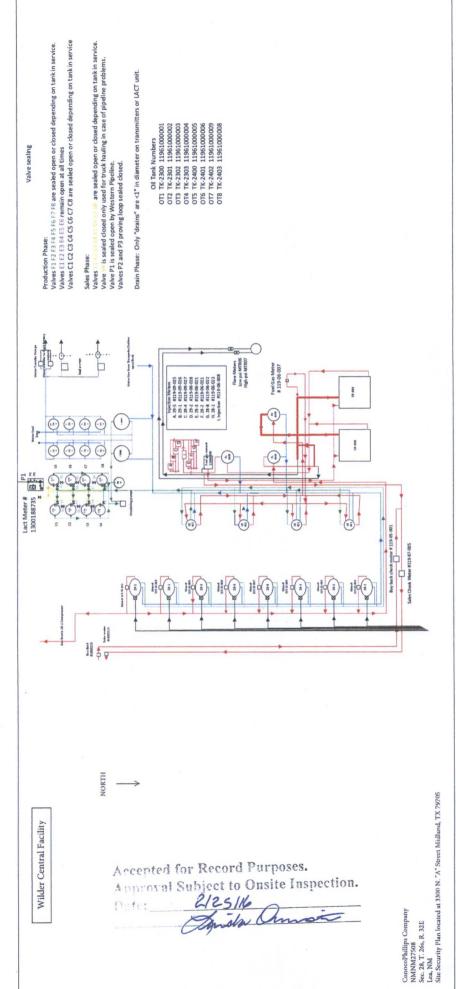

OCD-HO She Serial No.

| Do not won the                                                                                                                                                                                                                                            | 141411411100100                                        |                                                |                                       |                                                   |                                         |  |
|-----------------------------------------------------------------------------------------------------------------------------------------------------------------------------------------------------------------------------------------------------------|--------------------------------------------------------|------------------------------------------------|---------------------------------------|---------------------------------------------------|-----------------------------------------|--|
| Do not use thi<br>abandoned we                                                                                                                                                                                                                            | 6. If Indian, Allottee or Tribe Name                   |                                                |                                       |                                                   |                                         |  |
| SUBMIT IN TRI                                                                                                                                                                                                                                             | 7. If Unit or CA/Agreement, Name and/or No. NMNM134716 |                                                |                                       |                                                   |                                         |  |
| Type of Well                                                                                                                                                                                                                                              | ner /                                                  |                                                | 2016<br>IVED                          | <ol><li>Well Name and No. WILDER FEDERA</li></ol> | AL AC 28 4H                             |  |
| Name of Operator     CONOCOPHILLIPS COMPAN                                                                                                                                                                                                                | Contact: ASH                                           | 14 FE                                          | 9. API Well No.<br>30-025-40502-00-S1 |                                                   |                                         |  |
| 3a. Address<br>MIDLAND, TX 79710                                                                                                                                                                                                                          |                                                        | Phone No. (include area code<br>: 432-688-6938 | e)                                    | 10. Field and Pool, or Exploratory JENNINGS       |                                         |  |
| 4. Location of Well (Footage, Sec., T                                                                                                                                                                                                                     | 11. County or Parish, and State                        |                                                |                                       |                                                   |                                         |  |
| Sec 28 T26S R32E NWNW 33 32.011184 N Lat, 103.411515                                                                                                                                                                                                      | BOFNL 330FWL<br>W Lon                                  |                                                |                                       | LEA COUNTY,                                       | NM                                      |  |
| 12. CHECK APPI                                                                                                                                                                                                                                            | ROPRIATE BOX(ES) TO IN                                 | DICATE NATURE OF                               | NOTICE, R                             | EPORT, OR OTHE                                    | R DATA                                  |  |
| TYPE OF SUBMISSION                                                                                                                                                                                                                                        |                                                        | TYPE OF ACTION                                 |                                       |                                                   |                                         |  |
| ☐ Notice of Intent                                                                                                                                                                                                                                        | ☐ Acidize                                              | ☐ Deepen                                       | ☐ Production (Start/Resume)           |                                                   | ☐ Water Shut-Off                        |  |
|                                                                                                                                                                                                                                                           | ☐ Alter Casing                                         | ☐ Fracture Treat                               | ☐ Reclam                              | ation                                             | ■ Well Integrity                        |  |
|                                                                                                                                                                                                                                                           | □ Casing Repair                                        | ■ New Construction                             | □ Recomp                              |                                                   |                                         |  |
| ☐ Final Abandonment Notice                                                                                                                                                                                                                                | ☐ Change Plans                                         | ☐ Plug and Abandon                             | ☐ Tempor                              | arily Abandon                                     | Site Facility Diagra<br>m/Security Plan |  |
|                                                                                                                                                                                                                                                           | ☐ Convert to Injection                                 | ☐ Plug Back                                    | ☐ Water I                             | Disposal                                          |                                         |  |
| testing has been completed. Final At determined that the site is ready for f ConocoPhillips respectfully su                                                                                                                                               | inal inspection.)                                      |                                                |                                       | ii, nave been completed, (                        | and the operator has                    |  |
|                                                                                                                                                                                                                                                           |                                                        |                                                | Accepted for Record Purposes.         |                                                   |                                         |  |
| Approval Subject to Onsite Insp<br>Date: 2/25/16                                                                                                                                                                                                          |                                                        |                                                |                                       | ite Inspection.                                   |                                         |  |
|                                                                                                                                                                                                                                                           |                                                        |                                                |                                       | )                                                 |                                         |  |
|                                                                                                                                                                                                                                                           |                                                        |                                                | -                                     | Cignos                                            |                                         |  |
|                                                                                                                                                                                                                                                           |                                                        |                                                |                                       |                                                   |                                         |  |
| 14. I hereby certify that the foregoing is                                                                                                                                                                                                                |                                                        |                                                |                                       |                                                   |                                         |  |
|                                                                                                                                                                                                                                                           | Electronic Submission #3298<br>For CONOCOPHIL          | LIPS COMPANY, sent to                          | the Hobbs                             |                                                   |                                         |  |
| Committed to AFMSS for processing by PRISCILLA PEREZ on 02/03/2016 (16PP0269SE)                                                                                                                                                                           |                                                        |                                                |                                       |                                                   |                                         |  |
| Name (Printed/Typed) ASHLEY                                                                                                                                                                                                                               | BERGEN                                                 | Title REGU                                     | LATORY SP                             | ECIALIST                                          |                                         |  |
| Signature (Electronic S                                                                                                                                                                                                                                   | Submission)                                            | Date 01/27/2                                   | 2016                                  |                                                   |                                         |  |
|                                                                                                                                                                                                                                                           | THIS SPACE FOR F                                       | EDERAL OR STATE                                | OFFICE U                              | SE                                                |                                         |  |
|                                                                                                                                                                                                                                                           |                                                        |                                                |                                       |                                                   |                                         |  |
| Approved By                                                                                                                                                                                                                                               |                                                        | Title                                          |                                       | 1/                                                | Date                                    |  |
| Conditions of approval, if any, are attached. Approval of this notice does not warrant or certify that the applicant holds legal or equitable title to those rights in the subject lease which would entitle the applicant to conduct operations thereon. |                                                        | varrant or<br>ect lease Office                 |                                       | KE                                                |                                         |  |
| Title 18 U.S.C. Section 1001 and Title 43 States any false, fictitious or fraudulent                                                                                                                                                                      |                                                        |                                                |                                       | ake to any department or                          | agency of the United                    |  |