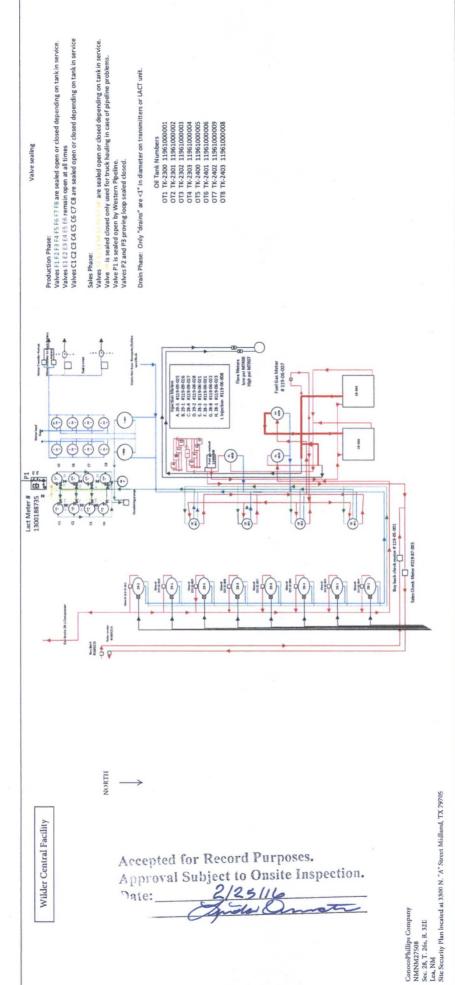

## **UNITED STATES**

FORM APPROVED OMB NO. 1004-0135

|                                                                                                                                                                                                                                                                                         | PARTMENT OF THE I                                                                                                                                               |                                                                                                                                                           | - ***                                                                         | Expires:                                                                                | July 31, 2010                                                             |                                                            |  |  |  |                                             |  |
|-----------------------------------------------------------------------------------------------------------------------------------------------------------------------------------------------------------------------------------------------------------------------------------------|-----------------------------------------------------------------------------------------------------------------------------------------------------------------|-----------------------------------------------------------------------------------------------------------------------------------------------------------|-------------------------------------------------------------------------------|-----------------------------------------------------------------------------------------|---------------------------------------------------------------------------|------------------------------------------------------------|--|--|--|---------------------------------------------|--|
| SUNDRY NOTICES AND REPORTS ON WELLS Do not use this form for proposals to drill or to re-enter an abandoned well. Use form 3160-3 (APD) for such proposals.                                                                                                                             |                                                                                                                                                                 |                                                                                                                                                           |                                                                               | 5. Lease Serial No.<br>NMNM27508  6. If Indian, Allottee or Tribe Name                  |                                                                           |                                                            |  |  |  |                                             |  |
|                                                                                                                                                                                                                                                                                         |                                                                                                                                                                 |                                                                                                                                                           |                                                                               |                                                                                         |                                                                           | SUBMIT IN TRIPLICATE - Other instructions on reverse side. |  |  |  | 7. If Unit or CA/Agreement, Name and/or No. |  |
|                                                                                                                                                                                                                                                                                         |                                                                                                                                                                 |                                                                                                                                                           |                                                                               |                                                                                         |                                                                           | 1. Type of Well MAR 1 4 2016                               |  |  |  | 8. Well Name and No.                        |  |
| ☑ Oil Well ☐ Gas Well ☐ Other                                                                                                                                                                                                                                                           |                                                                                                                                                                 |                                                                                                                                                           |                                                                               | WILDER FEDERA                                                                           | AL AC 29 2H /                                                             |                                                            |  |  |  |                                             |  |
| 2. Name of Operator CONOCOPHILLIPS COMPANY  Contact: ASHLEY BERGEN ECEIVED  E-Mail: ashley.bergen@conocophillips.com  Contact: ASHLEY BERGEN ECEIVED                                                                                                                                    |                                                                                                                                                                 |                                                                                                                                                           |                                                                               | 9. API Well No.<br>30-025-41511-00-S1                                                   |                                                                           |                                                            |  |  |  |                                             |  |
| 3a. Address                                                                                                                                                                                                                                                                             | 3b. Phone No. (include area code) Ph: 432-688-6938                                                                                                              |                                                                                                                                                           | 10. Field and Pool, or Exploratory JENNINGS                                   |                                                                                         |                                                                           |                                                            |  |  |  |                                             |  |
| MIDLAND, TX 79710                                                                                                                                                                                                                                                                       |                                                                                                                                                                 |                                                                                                                                                           | JEHHINGO .                                                                    |                                                                                         |                                                                           |                                                            |  |  |  |                                             |  |
| 4. Location of Well (Footage, Sec., T., R., M., or Survey Description)                                                                                                                                                                                                                  |                                                                                                                                                                 |                                                                                                                                                           |                                                                               | 11. County or Parish, and State                                                         |                                                                           |                                                            |  |  |  |                                             |  |
| Sec 29 T26S R32E NWNE 330FNL 2116FEL 32.011179 N Lat, 103.414356 W Lon                                                                                                                                                                                                                  |                                                                                                                                                                 |                                                                                                                                                           |                                                                               | LEA COUNTY, NM                                                                          |                                                                           |                                                            |  |  |  |                                             |  |
| 12. CHECK APPE                                                                                                                                                                                                                                                                          | ROPRIATE BOX(ES) TO                                                                                                                                             | D INDICATE NATURE OF                                                                                                                                      | NOTICE, RI                                                                    | EPORT, OR OTHE                                                                          | R DATA                                                                    |                                                            |  |  |  |                                             |  |
| TYPE OF SUBMISSION                                                                                                                                                                                                                                                                      | TYPE OF ACTION                                                                                                                                                  |                                                                                                                                                           |                                                                               |                                                                                         |                                                                           |                                                            |  |  |  |                                             |  |
| □ Notice of Intent                                                                                                                                                                                                                                                                      | ☐ Acidize                                                                                                                                                       | □ Deepen                                                                                                                                                  | ☐ Product                                                                     | ion (Start/Resume)                                                                      | ☐ Water Shut-Off                                                          |                                                            |  |  |  |                                             |  |
|                                                                                                                                                                                                                                                                                         | ☐ Alter Casing                                                                                                                                                  | ☐ Fracture Treat                                                                                                                                          | ☐ Reclam                                                                      | ation                                                                                   | ■ Well Integrity                                                          |                                                            |  |  |  |                                             |  |
| Subsequent Report                                                                                                                                                                                                                                                                       | □ Casing Repair                                                                                                                                                 | ■ New Construction                                                                                                                                        | ☐ Recomp                                                                      | olete                                                                                   | Other     Site Facility Diagra     m/Security Plan                        |                                                            |  |  |  |                                             |  |
| ☐ Final Abandonment Notice                                                                                                                                                                                                                                                              | ☐ Change Plans                                                                                                                                                  | □ Plug and Abandon                                                                                                                                        | ☐ Tempor                                                                      | arily Abandon                                                                           |                                                                           |                                                            |  |  |  |                                             |  |
|                                                                                                                                                                                                                                                                                         | ☐ Convert to Injection                                                                                                                                          | ☐ Plug Back                                                                                                                                               | ☐ Water I                                                                     | Disposal                                                                                |                                                                           |                                                            |  |  |  |                                             |  |
| 13. Describe Proposed or Completed Ope<br>If the proposal is to deepen directions<br>Attach the Bond under which the wor<br>following completion of the involved<br>testing has been completed. Final Ab-<br>determined that the site is ready for fi<br>ConocoPhillips respectfully su | ally or recomplete horizontally,<br>k will be performed or provide<br>operations. If the operation re-<br>pandonment Notices shall be fil-<br>inal inspection.) | give subsurface locations and meas<br>the Bond No. on file with BLM/BL<br>sults in a multiple completion or rec<br>ed only after all requirements, inclu- | ured and true ve<br>A. Required sul<br>completion in a si<br>ding reclamation | ertical depths of all perting<br>basequent reports shall be<br>new interval, a Form 316 | ent markers and zones.<br>filed within 30 days<br>0-4 shall be filed once |                                                            |  |  |  |                                             |  |
|                                                                                                                                                                                                                                                                                         |                                                                                                                                                                 |                                                                                                                                                           |                                                                               |                                                                                         |                                                                           |                                                            |  |  |  |                                             |  |
|                                                                                                                                                                                                                                                                                         |                                                                                                                                                                 | Α.                                                                                                                                                        | ccented fo                                                                    | r Record Purpo                                                                          | ses.                                                                      |                                                            |  |  |  |                                             |  |
|                                                                                                                                                                                                                                                                                         |                                                                                                                                                                 |                                                                                                                                                           |                                                                               |                                                                                         | Subject to Onsite Inspection.                                             |                                                            |  |  |  |                                             |  |
|                                                                                                                                                                                                                                                                                         |                                                                                                                                                                 |                                                                                                                                                           |                                                                               | 2/25/16                                                                                 |                                                                           |                                                            |  |  |  |                                             |  |
|                                                                                                                                                                                                                                                                                         |                                                                                                                                                                 | _                                                                                                                                                         |                                                                               | mola Ch                                                                                 | non                                                                       |                                                            |  |  |  |                                             |  |
|                                                                                                                                                                                                                                                                                         |                                                                                                                                                                 |                                                                                                                                                           |                                                                               |                                                                                         |                                                                           |                                                            |  |  |  |                                             |  |
|                                                                                                                                                                                                                                                                                         |                                                                                                                                                                 |                                                                                                                                                           |                                                                               |                                                                                         |                                                                           |                                                            |  |  |  |                                             |  |
|                                                                                                                                                                                                                                                                                         |                                                                                                                                                                 |                                                                                                                                                           |                                                                               |                                                                                         |                                                                           |                                                            |  |  |  |                                             |  |
| 14. I hereby certify that the foregoing is                                                                                                                                                                                                                                              | true and correct.  Electronic Submission #                                                                                                                      | 329859 verified by the BLM We                                                                                                                             | ell Information                                                               | System                                                                                  |                                                                           |                                                            |  |  |  |                                             |  |
| Com                                                                                                                                                                                                                                                                                     | For CONOCC                                                                                                                                                      | 329859 verified by the BLM We<br>PHILLIPS COMPANY, sent to<br>essing by PRISCILLA PEREZ of                                                                | the Hobbs                                                                     | (16PP0266SE)                                                                            |                                                                           |                                                            |  |  |  |                                             |  |
| Name (Printed/Typed) ASHI FY F                                                                                                                                                                                                                                                          |                                                                                                                                                                 | Title REGUL                                                                                                                                               |                                                                               |                                                                                         |                                                                           |                                                            |  |  |  |                                             |  |