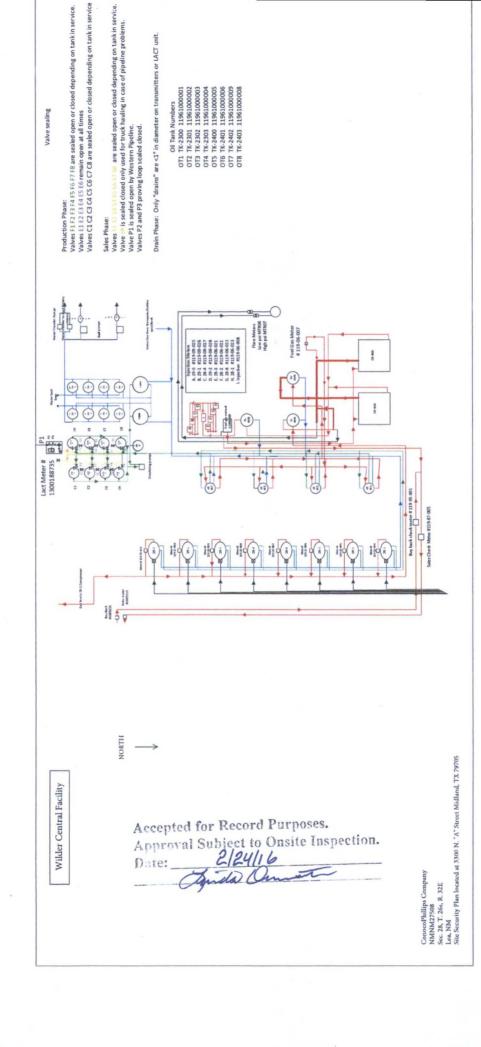

| SUNDRY NOTICES AND REPORTS ON WELLS  Do not use this form for proposals to drill or to re-enter an abandoned well. Use form 3160-3 (APD) for such proposals.                                                                                                                                                                        |                                                                 |                                     |                                             |                                       |                                       |                                   |
|-------------------------------------------------------------------------------------------------------------------------------------------------------------------------------------------------------------------------------------------------------------------------------------------------------------------------------------|-----------------------------------------------------------------|-------------------------------------|---------------------------------------------|---------------------------------------|---------------------------------------|-----------------------------------|
|                                                                                                                                                                                                                                                                                                                                     |                                                                 |                                     |                                             |                                       |                                       |                                   |
| 1. Type of Well  ☑ Oil Well ☐ Gas Well ☐ Other                                                                                                                                                                                                                                                                                      |                                                                 |                                     |                                             |                                       | 8. Well Name and No.<br>WILDER CTB NA |                                   |
| Name of Operator     CONOCOPHILLIPS                                                                                                                                                                                                                                                                                                 | RGEN<br>illips.com                                              |                                     | 9. API Well No. 30. 075-40500               |                                       |                                       |                                   |
| 3a. Address<br>P.O. BOX 51810<br>MIDLAND, TX 79710                                                                                                                                                                                                                                                                                  | 3b. Phone No. (include area of CDP) Ph: 432-638-6938            |                                     |                                             | 10. Field and Pool, or Exploratory NA |                                       |                                   |
| 4. Location of Well (Footage, Sec., T., R., M., or Survey Description)                                                                                                                                                                                                                                                              |                                                                 |                                     | MAR 1 4 2016                                |                                       | 11. County or Parish, and State       |                                   |
| Sec 29 T26S R32E Mer NMP                                                                                                                                                                                                                                                                                                            | RECEIVED                                                        |                                     |                                             | LEA COUNTY, NM                        |                                       |                                   |
| 12. CHECK APPI                                                                                                                                                                                                                                                                                                                      | ROPRIATE BOX(ES) TO                                             |                                     |                                             |                                       | L<br>EPORT, OR OTHER                  | R DATA                            |
| TYPE OF SUBMISSION TYPE OF ACTION                                                                                                                                                                                                                                                                                                   |                                                                 |                                     |                                             |                                       |                                       |                                   |
| ☑ Notice of Intent ☐ Subsequent Report                                                                                                                                                                                                                                                                                              | ☐ Acidize ☐ Alter Casing                                        | ☐ Deepen ☐ Fracture Treat           |                                             | ☐ Reclam                              |                                       | ☐ Water Shut-Off ☐ Well Integrity |
|                                                                                                                                                                                                                                                                                                                                     | Casing Repair                                                   | ☐ New Construction                  |                                             | Recomplete                            |                                       | Other Site Facility Diagra        |
| ☐ Final Abandonment Notice                                                                                                                                                                                                                                                                                                          | ☐ Change Plans ☐ Convert to Injection                           | ☐ Plug                              | and Abandon                                 | ☐ Tempor                              | rarily Abandon                        | m/Security Plan                   |
| testing has been completed. Final Abandonment Notices shall be filed only after all requirements, including reclamation, have been completed that the site is ready for final inspection.)  ConocoPhillips respectfully submits the Site Facility Diagram. Please see the attachment.  Accepted for Recor Approval Subject to Date: |                                                                 |                                     |                                             |                                       |                                       | poses.<br>ite Inspection.         |
| 14. I hereby certify that the foregoing is true and correct.  Electronic Submission #330689 verified by the BLM Well Information System  For CONOCOPHILLIFS, sent to the Hobbs                                                                                                                                                      |                                                                 |                                     |                                             |                                       |                                       |                                   |
| Name (Printed/Typed) ASHLEY BERGEN                                                                                                                                                                                                                                                                                                  |                                                                 |                                     | Title REGULATORY SPECIALIST                 |                                       |                                       |                                   |
| Signature (Electronic Submission)                                                                                                                                                                                                                                                                                                   |                                                                 |                                     | Date 02/03/2016                             |                                       |                                       |                                   |
|                                                                                                                                                                                                                                                                                                                                     | THIS SPACE FO                                                   | OR FEDERA                           | L OR STATE                                  | OFFICE U                              | SE                                    |                                   |
| Approved By                                                                                                                                                                                                                                                                                                                         |                                                                 | Title Date                          |                                             |                                       |                                       |                                   |
| Conditions of approval, if any, are attached. Approval of this notice does not warrant certify that the applicant holds legal or equitable title to those rights in the subject leas which would entitle the applicant to conduct operations thereon.                                                                               |                                                                 |                                     | Office                                      |                                       |                                       | A MARKET                          |
| Title 18 U.S.C. Section 1001 and Title 43<br>States any false, fictitious or fraudulent                                                                                                                                                                                                                                             | U.S.C. Section 1212, make it a statements or representations as | crime for any pe<br>to any matter w | rson knowingly an<br>ithin its jurisdiction | d willfully to m                      | ake to any department or              | agency of the United              |
| ** OPERA                                                                                                                                                                                                                                                                                                                            | FOR-SUBMITTED ** O                                              | PERATOR-                            | SUBMITTED                                   | ** OPERAT                             | FOR-SUBMITTED                         | ** 1/ -                           |
|                                                                                                                                                                                                                                                                                                                                     |                                                                 |                                     |                                             |                                       |                                       | LB                                |