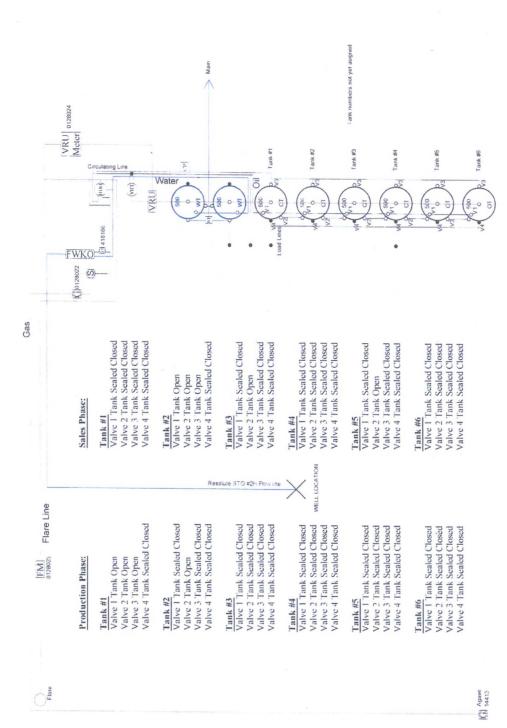

## Resolute BTO Federal Com #2H

2590' FNL & 2200' FEL \* Sec 24 - T25S-R32E\* Unit G API - 3002541452 Lea County, NM

FWKO - Free Water Knock Out

Ciri - Circulating Pump

VRU - Vapor Recovery Unit

[M] = Water Pump

valve Closed
 valve Opened

(VKT) - Vapor Recovery Tower

(TIR) - Heater Treater

S

(ii) - Oil 'Haliburton'' Meter

G = Gas Meter

FM = Flare Meter

This diagram is subject to the Yates Petroleum Corporation August 1983 Security Plan which is on file at 105 South 4th Street, Artesia, NM