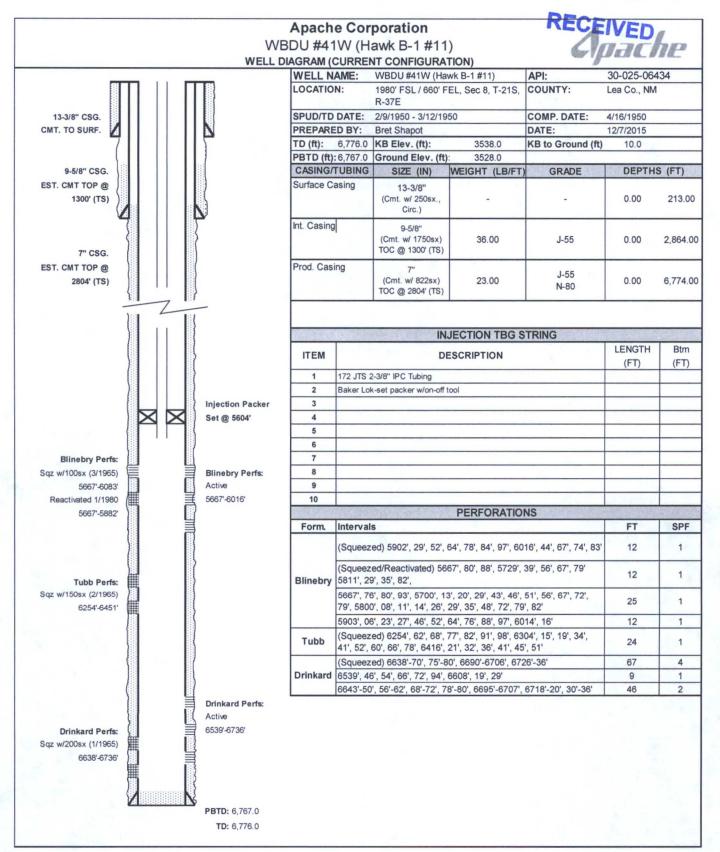

ing

Day 9: Cont. RIH w/ treating packer on 2-3/8" work string. Set packer @ +/-6500'

MIRU crew. Acidize the Drinkard w/10,000 gals 15% HCl and rock salt in 3 equal stages @ +/- 10 BPM. Release packer. Wash out salt. POOH

- Day 10: PU and RIH with 4-1/2" injection packer with 2-3/8" IPC tubing subs, upper and lower profile nipples, and on/off tool on 2-3/8" work string. Set packer @ +/-6500'. Release on/off tool and pressure test casing to 500 psi. POOH and LD 2-3/8" work string
- Day 11: PU & RIH w/2-3/8" IPC injection tubing and on/off tool. Circulate packer fluid and latch onto packer with on/off tool. ND BOPs and NU WH. Pressure test casing to 500 psi. RDMO.

Day 12: Perform MIT test for NM OCD. Place well on injection

# HOBBS OCD

### **Current Wellbore Diagram**

## MAR 1 1 2016



### **Proposed Wellbore Diagram**