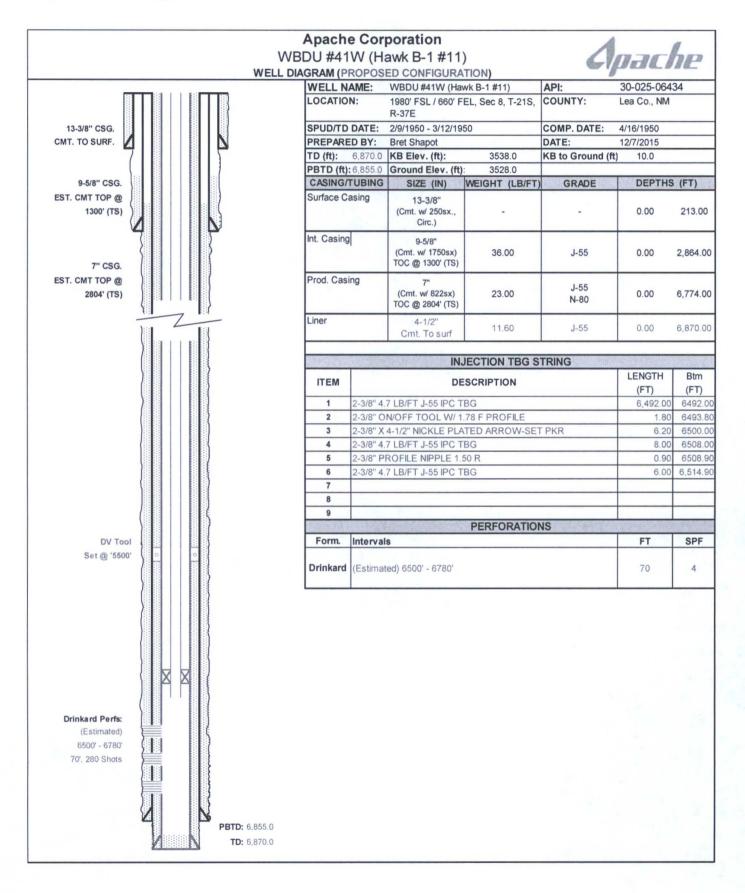

### WBDU 41W (API: 30-25-06434) Proposed Procedure - December 7, 2015

### Deepen Well, Run Liner, and recomplete in the Drinkard Formation

- Day 1: MIRU. Release packer and POOH w/ 2-3/8" tubing, on/off tool, and packer. PU & RIH w/ 6-1/8" bit on 2-7/8" work string.
- Day 2: Continue in hole and drill out well to new TD @ +/- 6870'.
- Day 3: Continue to drill out well to TD @ +/- 6870'.
- Day 4: Continue to drill out well to TD @ +/- 6870'. Circulate wellbore clean and POOH and LD 2-7/8" work string.
- **Day 5:** RU casing crew and equipment and RIH with 4-1/2" 11.6 lb/ft LTC 8 RD J-55 casing with DV tool w/packer (set at +/- 5500'), float collar, and float shoe to +/- 6870'. Perform two stage cement job to surface as follows:
  - Pump first stage consisting of 10 bbl fresh water flush, 40 bbl seal bond LCM spacer, and 231 sacks of 50:50 Fly Ash (Pozzolan):Class C cement + additives (weight 14.2 ppg, yield 1.31 cf/sack, volume 54 bbls, 100% excess slurry)
  - b. Drop plug, displace with 106 bbl fresh water (confirm volumes) and bump plug. Drop dart. Open DV tool and set packer to isolate first stage cement.
  - c. Pump second cement stage consisting of 20 bbl fresh water flush, lead slurry of 228 sacks 35:65 Fly Ash (Pozzolan):Class C cement + additives (weight 12.5 ppg, yield 2.13 cf/sack, 86.3 bbl, 20% excess slurry), tail slurry of 240 sacks of class C cement + additives (weight 14.8 ppg, yield 1.33 cf/sack, 57.8 bbl, 20% excess slurry)
  - d. Drop DV tool plug, displace with 85 bbl fresh water (confirm volumes)
- Day 6: WOC
- **Day 7:** RIH w/ 3-1/4" bit on 2-3/8" work string. Drill out DV tool, float collar and cement to +/- 6855'. Circulate clean. POOH
- Day 8: MIRU WL and RIH w/ GR/CBL/CCL, log well from TD to surface, POOH

PU and RIH w/ 3-1/8" TAGs loaded with SDP charges and perforate the Drinkard @ 4 SPF, 90 deg phasing (estimated 70', 280 shots), POOH

PU and RIH w/ treating packer on 2-3/8" work string

Day 9: Cont. RIH w/ treating packer on 2-3/8" work string. Set packer @ +/-6500'

MIRU crew. Acidize the Drinkard w/10,000 gals 15% HCl and rock salt in 3 equal stages @ +/- 10 BPM. Release packer. Wash out salt. POOH

- Day 10: PU and RIH with 4-1/2" injection packer with 2-3/8" IPC tubing subs, upper and lower profile nipples, and on/off tool on 2-3/8" work string. Set packer @ +/-6500'. Release on/off tool and pressure test casing to 500 psi. POOH and LD 2-3/8" work string
- Day 11: PU & RIH w/2-3/8" IPC injection tubing and on/off tool. Circulate packer fluid and latch onto packer with on/off tool. ND BOPs and NU WH. Pressure test casing to 500 psi. RDMO.

Day 12: Perform MIT test for NM OCD. Place well on injection

### **Proposed Wellbore Diagram**