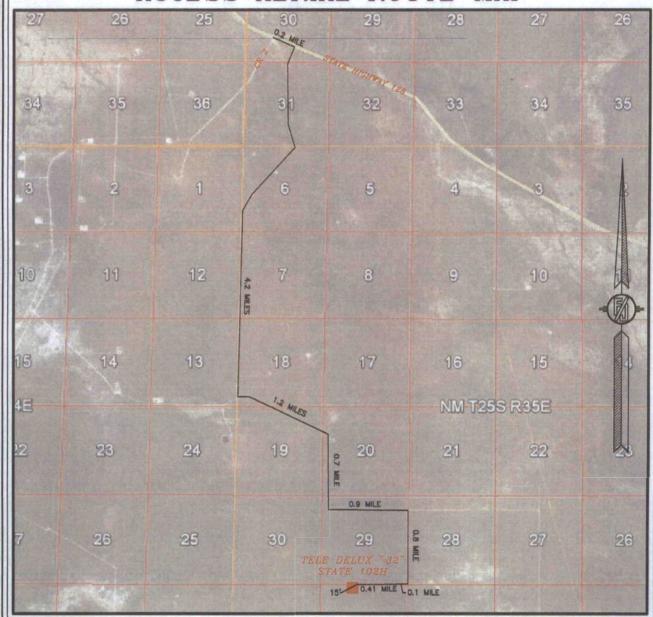

### SECTION 32, TOWNSHIP 25 SOUTH, RANGE 35 EAST, N.M.P.M. LEA COUNTY, STATE OF NEW MEXICO VICINITY MAP

DISTANCES IN MILES

NOT TO SCALE

DIRECTIONS TO LOCATION
FROM STATE HIGHWAY 128 AND CR 2 (BATTLE AXE) GO EAST ON
STATE HIGHWAY 0.2 OF A MILE, TURN RIGHT (SOUTH) ON LEASE ROAD
GO SOUTH 4.2 MILES, TURN LEFT (SOUTHEAST) GO APPROX. 1.2
MILES, ROAD BENDS RIGHT, GO SOUTH 0.7 OF A MILE, TURN LEFT
(EAST) GO EAST APPROX. 0.9 OF A MILE, TURN RIGHT (SOUTH) GO
SOUTH APPROX. 0.8 OF A MILE, ROAD TURNS RIGHT (WEST) GO WEST
APPROX. 0.1 OF A MILE TO AN EXISTING PAD, NORTH OF PAD IS A
PROPOSED STAKED © ACCESS ROAD, FOLLOW ROAD LATHS WEST
APPROX. 0.41 OF A MILE, TURN LEFT (SOUTH) GO APPROX. 15' TO
THE NORTHEAST PAD CORNER FOR THIS LOCATION.

SCALE 1 = 150 DIRECTIONS TO LOCATION FROM STATE HIGHWAY 128 AND CR 2 (BATTLE AXE) GO EAST ON STATE HIGHWAY 0.2 OF A MILE, TURN RIGHT (SOUTH) ON LEASE ROAD GO SOUTH 4.2 MILES, TURN LEFT (SOUTHEAST) GO APPROX. 1.2 MILES, ROAD BENDS RIGHT, GO SOUTH 0.7 OF A MILE, TURN LEFT (EAST) GO EAST APPROX. 0.9 OF A MILE, TURN RIGHT (SOUTH) GO SOUTH APPROX. 0.8 OF A MILE, ROAD TURNS RIGHT (WEST) GO WEST APPROX. 0.1 OF A MILE TO AN EXISTING PAD, NORTH OF PAD IS A PROPOSED STAKED & ACCESS ROAD, FOLLOW ROAD LATHS WEST APPROX. 0.41 OF A MILE, TURN LEFT (SOUTH) GO APPROX. 15' TO THE NORTHEAST PAD CORNER FOR THIS LOCATION.

ENDURANCE RESOURCES, LLC
TELE DELUX "32" STATE 102H
LOCATED 150 FT. FROM THE NORTH LINE
AND 1980 FT. FROM THE WEST LINE OF
SECTION 32, TOWNSHIP 25 SOUTH,
RANGE 35 EAST, N.M.P.M.
LEA COUNTY, STATE OF NEW MEXICO

MARCH 1, 2016

SURVEY NO. 3866A

MADRON SURVEYING, INC. 301 SOUTH CARAL CARLSBAD, NEW MEXICO