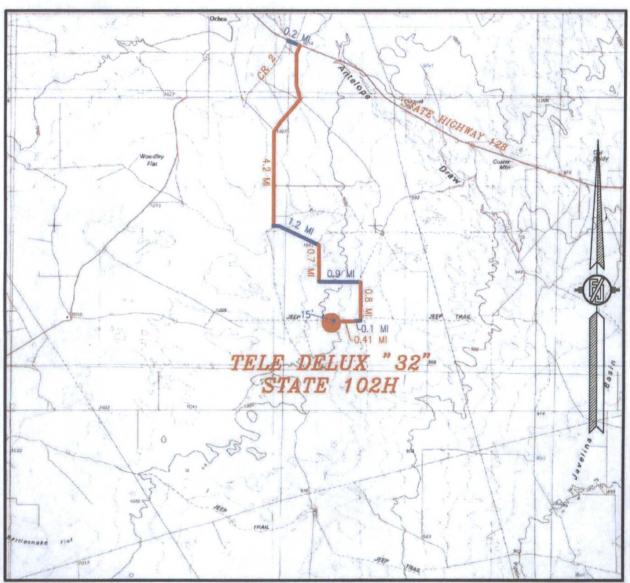

SCALE 1 = 150 DIRECTIONS TO LOCATION FROM STATE HIGHWAY 128 AND CR 2 (BATTLE AXE) GO EAST ON STATE HIGHWAY 0.2 OF A MILE, TURN RIGHT (SOUTH) ON LEASE ROAD GO SOUTH 4.2 MILES, TURN LEFT (SOUTHEAST) GO APPROX. 1.2 MILES, ROAD BENDS RIGHT, GO SOUTH 0.7 OF A MILE, TURN LEFT (EAST) GO EAST APPROX. 0.9 OF A MILE, TURN RIGHT (SOUTH) GO SOUTH APPROX. 0.8 OF A MILE, ROAD TURNS RIGHT (WEST) GO WEST APPROX. 0.1 OF A MILE TO AN EXISTING PAD, NORTH OF PAD IS A PROPOSED STAKED & ACCESS ROAD, FOLLOW ROAD LATHS WEST APPROX. 0.41 OF A MILE, TURN LEFT (SOUTH) GO APPROX. 15' TO THE NORTHEAST PAD CORNER FOR THIS LOCATION.

### SECTION 32, TOWNSHIP 25 SOUTH, RANGE 35 EAST, N.M.P.M. LEA COUNTY, STATE OF NEW MEXICO VICINITY MAP

DISTANCES IN MILES

NOT TO SCALE

DIRECTIONS TO LOCATION
FROM STATE HIGHWAY 128 AND CR 2 (BATTLE AXE) GO EAST ON
STATE HIGHWAY 0.2 OF A MILE, TURN RIGHT (SOUTH) ON LEASE ROAD
GO SOUTH 4.2 MILES, TURN LEFT (SOUTHEAST) GO APPROX. 1.2
MILES, ROAD BENDS RIGHT, GO SOUTH 0.7 OF A MILE, TURN LEFT
(EAST) GO EAST APPROX. 0.9 OF A MILE, TURN RIGHT (SOUTH) GO
SOUTH APPROX. 0.8 OF A MILE, ROAD TURNS RIGHT (WEST) GO WEST
APPROX. 0.1 OF A MILE TO AN EXISTING PAD, NORTH OF PAD IS A
PROPOSED STAKED © ACCESS ROAD, FOLLOW ROAD LATHS WEST
APPROX. 0.41 OF A MILE, TURN LEFT (SOUTH) GO APPROX. 15' TO
THE NORTHEAST PAD CORNER FOR THIS LOCATION.

ENDURANCE RESOURCES, LLC
TELE DELUX "32" STATE 102H
LOCATED 150 FT. FROM THE NORTH LINE
AND 1980 FT. FROM THE WEST LINE OF
SECTION 32, TOWNSHIP 25 SOUTH,
RANGE 35 EAST, N.M.P.M.
LEA COUNTY, STATE OF NEW MEXICO

MARCH 1, 2016

SURVEY NO. 3866A

MADRON SURVEYING, INC. 301 SOUTH CARAL CARLSBAD, NEW MEXICO