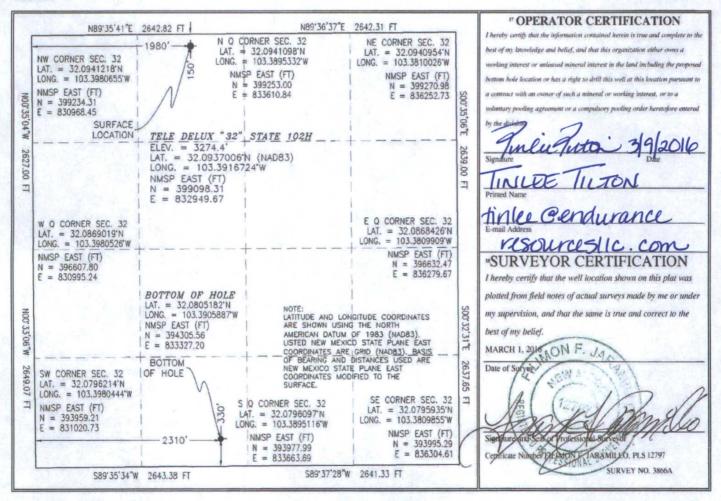

#### RECEIVED

| 3010251 43119  |                                          |                                                                                                                                                                                                                                                                                                                                                                                                                                                                                                                                                                                                                                                                                                                                                                                                                                                                                                                                                                                                                                                                                                                                                                                                                                                                                                                                                                                                                                                                                                                                                                                                                                                                                                                                                                                                                                                                                                                                                                                                                                                                                                                               | 97697 TABALIMA BELANDE SW                                   |                                                                         |                        |                    |                     |                               |
|----------------|------------------------------------------|-------------------------------------------------------------------------------------------------------------------------------------------------------------------------------------------------------------------------------------------------------------------------------------------------------------------------------------------------------------------------------------------------------------------------------------------------------------------------------------------------------------------------------------------------------------------------------------------------------------------------------------------------------------------------------------------------------------------------------------------------------------------------------------------------------------------------------------------------------------------------------------------------------------------------------------------------------------------------------------------------------------------------------------------------------------------------------------------------------------------------------------------------------------------------------------------------------------------------------------------------------------------------------------------------------------------------------------------------------------------------------------------------------------------------------------------------------------------------------------------------------------------------------------------------------------------------------------------------------------------------------------------------------------------------------------------------------------------------------------------------------------------------------------------------------------------------------------------------------------------------------------------------------------------------------------------------------------------------------------------------------------------------------------------------------------------------------------------------------------------------------|-------------------------------------------------------------|-------------------------------------------------------------------------|------------------------|--------------------|---------------------|-------------------------------|
| Property Clide |                                          |                                                                                                                                                                                                                                                                                                                                                                                                                                                                                                                                                                                                                                                                                                                                                                                                                                                                                                                                                                                                                                                                                                                                                                                                                                                                                                                                                                                                                                                                                                                                                                                                                                                                                                                                                                                                                                                                                                                                                                                                                                                                                                                               | Property Name TELE DELUX 32 STATE                           |                                                                         |                        |                    |                     |                               |
| No.<br>9       | S Operator Name ENDURANCE RESOURCES, LLC |                                                                                                                                                                                                                                                                                                                                                                                                                                                                                                                                                                                                                                                                                                                                                                                                                                                                                                                                                                                                                                                                                                                                                                                                                                                                                                                                                                                                                                                                                                                                                                                                                                                                                                                                                                                                                                                                                                                                                                                                                                                                                                                               |                                                             |                                                                         |                        |                    |                     | <sup>9</sup> Elevation 3274.4 |
|                |                                          |                                                                                                                                                                                                                                                                                                                                                                                                                                                                                                                                                                                                                                                                                                                                                                                                                                                                                                                                                                                                                                                                                                                                                                                                                                                                                                                                                                                                                                                                                                                                                                                                                                                                                                                                                                                                                                                                                                                                                                                                                                                                                                                               |                                                             | " Surface 1                                                             | Location               |                    |                     |                               |
| Section 32     | Township 25 S                            | 1 - 111 page 12 - 120 page 12 |                                                             |                                                                         | East/West line WEST    | County             |                     |                               |
|                | With the                                 | " B                                                                                                                                                                                                                                                                                                                                                                                                                                                                                                                                                                                                                                                                                                                                                                                                                                                                                                                                                                                                                                                                                                                                                                                                                                                                                                                                                                                                                                                                                                                                                                                                                                                                                                                                                                                                                                                                                                                                                                                                                                                                                                                           | ottom Ho                                                    | ole Location                                                            | If Different Fr        | om Surface         |                     |                               |
| Section 32     | Township 25 S                            | Range<br>35 E                                                                                                                                                                                                                                                                                                                                                                                                                                                                                                                                                                                                                                                                                                                                                                                                                                                                                                                                                                                                                                                                                                                                                                                                                                                                                                                                                                                                                                                                                                                                                                                                                                                                                                                                                                                                                                                                                                                                                                                                                                                                                                                 | Lot Idn                                                     | Feet from the 330                                                       | North/South line SOUTH | Feet from the 2310 | East/West line WEST | County                        |
| (              | Section Section                          | Section Township 32 25 S  Section Township                                                                                                                                                                                                                                                                                                                                                                                                                                                                                                                                                                                                                                                                                                                                                                                                                                                                                                                                                                                                                                                                                                                                                                                                                                                                                                                                                                                                                                                                                                                                                                                                                                                                                                                                                                                                                                                                                                                                                                                                                                                                                    | Section Township Range 32 25 S 35 E  Bection Township Range | Section   Township   Range   Lot Idn     32   25 S   35 E     Bottom Ho | TELE DELUX   Soperator | Property Name      | Property Name       | Property Name                 |

No allowable will be assigned to this completion until all interests have been consolidated or a non-standard unit has been approved by the division.

#### SECTION 32, TOWNSHIP 25 SOUTH, RANGE 35 EAST, N.M.P.M. LEA COUNTY, STATE OF NEW MEXICO

SITE MAP NOTE: LATITUDE AND LONGITUDE COORDINATES ARE SHOWN USING THE NORTH AMERICAN DATUM OF 1983 (NAD83), LISTED NEW MEXICO STATE PLANE EAST COORDINATES ARE GRID (NAD83), BASIS OF BEARING AND DISTANCES USED ARE NEW MEXICO STATE PLANE EAST COORDINATES MODIFIED TO THE SURFACE

ENDURANCE RESOURCES, LLC TELE DELUX "32" STATE 102H LOCATED 150 FT. FROM THE NORTH LINE AND 1980 FT. FROM THE WEST LINE OF SECTION 32, TOWNSHIP 25 SOUTH, RANGE 35 EAST, N.M.P.M. LEA COUNTY, STATE OF NEW MEXICO

MARCH 1, 2016

SURVEY NO. 3866A

MADRON SURVEYING, INC. 501 SOUTH CANAL CARLSBAD, NEW MEXICO