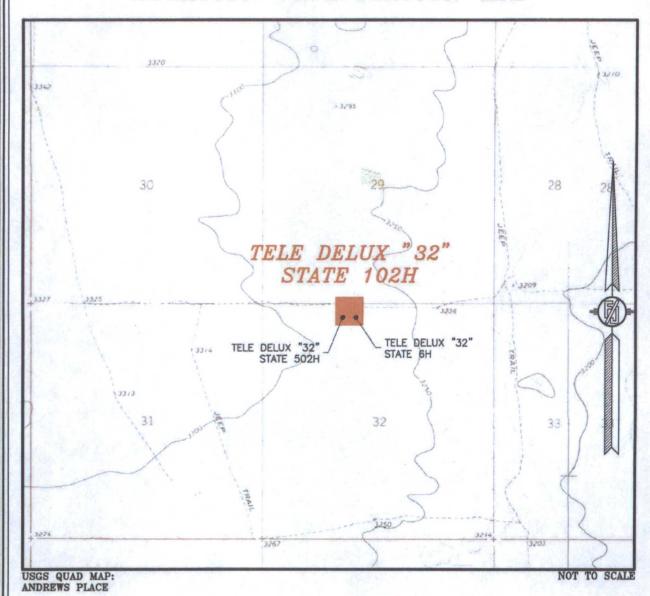

### SECTION 32, TOWNSHIP 25 SOUTH, RANGE 35 EAST, N.M.P.M. LEA COUNTY, STATE OF NEW MEXICO LOCATION VERIFICATION MAP

ENDURANCE RESOURCES, LLC
TELE DELUX "32" STATE 102H
LOCATED 150 FT. FROM THE NORTH LINE
AND 1980 FT. FROM THE WEST LINE OF
SECTION 32, TOWNSHIP 25 SOUTH,
RANGE 35 EAST, N.M.P.M.
LEA COUNTY, STATE OF NEW MEXICO

MARCH 1, 2016

SURVEY NO. 3866A

MADRON SURVEYING, INC. 301 SOUTH CANAL CARLSBAD, NEW MEXICO

ENDURANCE RESOURCES, LLC
TELE DELUX "32" STATE 102H
LOCATED 150 FT. FROM THE NORTH LINE
AND 1980 FT. FROM THE WEST LINE OF
SECTION 32, TOWNSHIP 25 SOUTH,
RANGE 35 EAST, N.M.P.M.
LEA COUNTY, STATE OF NEW MEXICO

MARCH 1, 2016

SURVEY NO. 3866A

MADRON SURVEYING, INC. 301 SOUTH CARAL CARLSBAD, NEW MEXICO