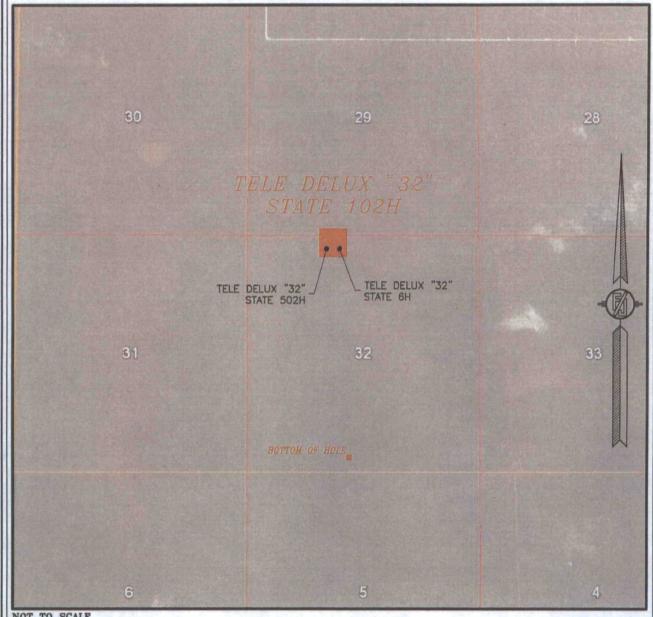

#### SECTION 32, TOWNSHIP 25 SOUTH, RANGE 35 EAST, N.M.P.M. LEA COUNTY, STATE OF NEW MEXICO

SITE MAP NOTE: LATITUDE AND LONGITUDE COORDINATES ARE SHOWN USING THE NORTH AMERICAN DATUM OF 1983 (NAD83), LISTED NEW MEXICO STATE PLANE EAST COORDINATES ARE GRID (NAD83), BASIS OF BEARING AND DISTANCES USED ARE NEW MEXICO STATE PLANE EAST COORDINATES MODIFIED TO THE SURFACE

ENDURANCE RESOURCES, LLC TELE DELUX "32" STATE 102H LOCATED 150 FT. FROM THE NORTH LINE AND 1980 FT. FROM THE WEST LINE OF SECTION 32, TOWNSHIP 25 SOUTH, RANGE 35 EAST, N.M.P.M. LEA COUNTY, STATE OF NEW MEXICO

MARCH 1, 2016

SURVEY NO. 3866A

MADRON SURVEYING, INC. 501 SOUTH CANAL CARLSBAD, NEW MEXICO