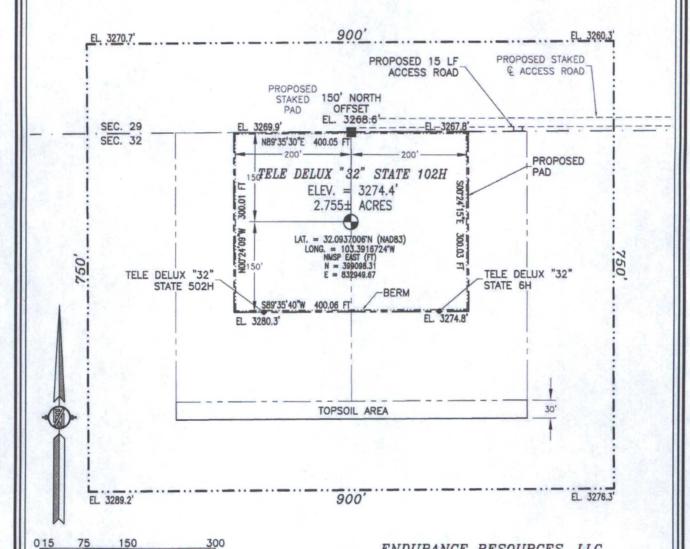

#### SECTION 32, TOWNSHIP 25 SOUTH, RANGE 35 EAST, N.M.P.M. LEA COUNTY, STATE OF NEW MEXICO

SITE MAP NOTE: LATITUDE AND LONGITUDE COORDINATES ARE SHOWN USING THE NORTH AMERICAN DATUM OF 1983 (NAD83), LISTED NEW MEXICO STATE PLANE EAST COORDINATES ARE GRID (NAD83), BASIS OF BEARING AND DISTANCES USED ARE NEW MEXICO STATE PLANE EAST COORDINATES MODIFIED TO THE SURFACE

ENDURANCE RESOURCES, LLC TELE DELUX "32" STATE 102H LOCATED 150 FT. FROM THE NORTH LINE AND 1980 FT. FROM THE WEST LINE OF SECTION 32, TOWNSHIP 25 SOUTH, RANGE 35 EAST, N.M.P.M. LEA COUNTY, STATE OF NEW MEXICO

MARCH 1, 2016

SURVEY NO. 3866A

MADRON SURVEYING, INC. 501 SOUTH CANAL CARLSBAD, NEW MEXICO