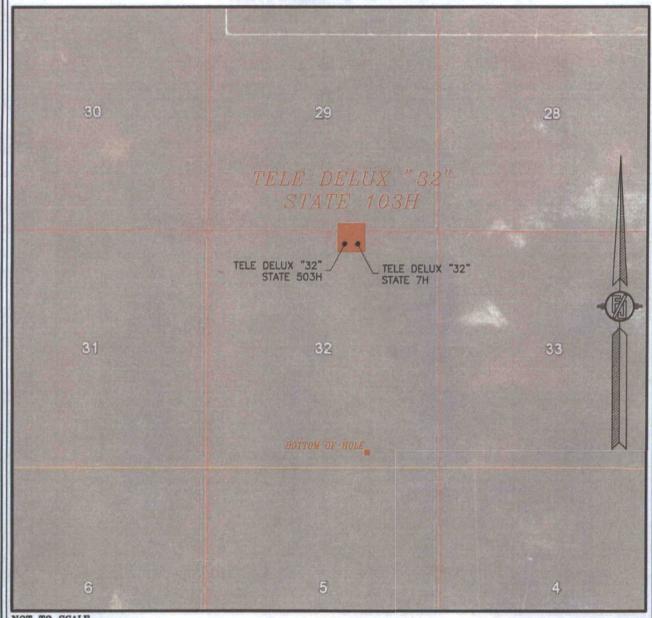

# SECTION 32, TOWNSHIP 25 SOUTH, RANGE 35 EAST, N.M.P.M. LEA COUNTY, STATE OF NEW MEXICO VICINITY MAP

DISTANCES IN MILES

NOT TO SCALE

DIRECTIONS TO LOCATION
FROM STATE HIGHWAY 128 AND CR 2 (BATTLE AXE) GO EAST ON
STATE HIGHWAY 0.2 OF A MILE, TURN RIGHT (SOUTH) ON LEASE ROAD
GO SOUTH 4.2 MILES, TURN LEFT (SOUTHEAST) GO APPROX. 1.2
MILES, ROAD BENDS RIGHT, GO SOUTH 0.7 OF A MILE, TURN LEFT
(EAST) GO EAST APPROX. 0.9 OF A MILE, TURN RIGHT (SOUTH) GO
SOUTH APPROX. 0.8 OF A MILE, ROAD TURNS RIGHT (WEST) GO WEST
APPROX. 0.1 OF A MILE TO AN EXISTING PAD, NORTH OF PAD IS A
PROPOSED STAKED € ACCESS ROAD, FOLLOW ROAD LATHS WEST
APPROX. 0.16 OF A MILE, TURN LEFT (SOUTH) GO APPROX. 15' TO
THE NORTHEAST PAD CORNER FOR THIS LOCATION.

ENDURANCE RESOURCES, LLC
TELE DELUX "32" STATE 103H
LOCATED 150 FT. FROM THE NORTH LINE
AND 1980 FT. FROM THE EAST LINE OF
SECTION 32, TOWNSHIP 25 SOUTH,
RANGE 35 EAST, N.M.P.M.
LEA COUNTY, STATE OF NEW MEXICO

MARCH 1, 2016

SURVEY NO. 3869A