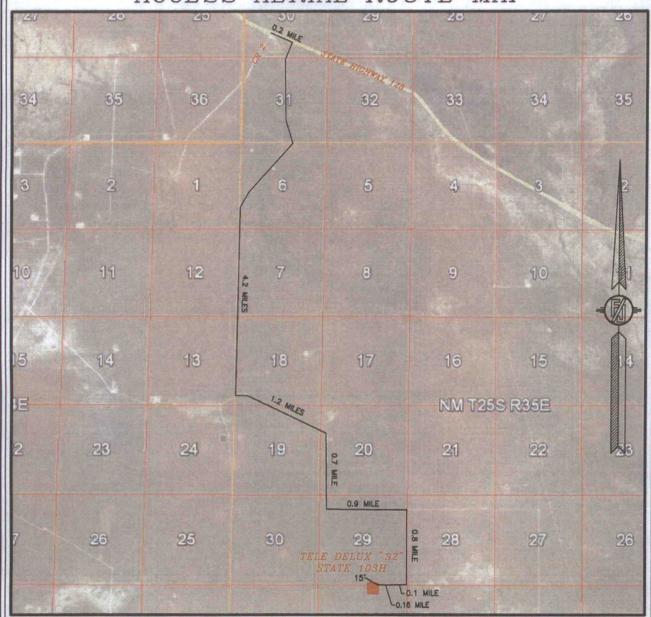

# SECTION 32, TOWNSHIP 25 SOUTH, RANGE 35 EAST, N.M.P.M. LEA COUNTY, STATE OF NEW MEXICO ACCESS AERIAL ROUTE MAP

NOT TO SCALE AERIAL PHOTO: GOOGLE EARTH FEBRUARY 2014

ENDURANCE RESOURCES, LLC
TELE DELUX "32" STATE 103H
LOCATED 150 FT. FROM THE NORTH LINE
AND 1980 FT. FROM THE EAST LINE OF
SECTION 32, TOWNSHIP 25 SOUTH,
RANGE 35 EAST, N.M.P.M.
LEA COUNTY, STATE OF NEW MEXICO

MARCH 1, 2016

SURVEY NO. 3869A

SCALE 1" 150 DIRECTIONS TO LOCATION DIRECTIONS TO LOCATION
FROM STATE HIGHWAY 128 AND CR 2 (BATTLE AXE) GO EAST ON
STATE HIGHWAY 0.2 OF A MILE, TURN RIGHT (SOUTH) ON LEASE ROAD
GO SOUTH 4.2 MILES, TURN LEFT (SOUTHEAST) GO APPROX. 1.2
MILES, ROAD BENDS RIGHT, GO SOUTH 0.7 OF A MILE, TURN LEFT
(EAST) GO EAST APPROX. 0.9 OF A MILE, TURN RIGHT (SOUTH) GO
SOUTH APPROX. 0.8 OF A MILE, ROAD TURNS RIGHT (WEST) GO WEST
APPROX. 0.1 OF A MILE TO AN EXISTING PAD, NORTH OF PAD IS A
PROPOSED STAKED & ACCESS ROAD, FOLLOW ROAD LATHS WEST
APPROX. 0.16 OF A MILE, TURN LEFT (SOUTH) GO APPROX. 15' TO
THE NORTHEAST PAD CORNER FOR THIS LOCATION.