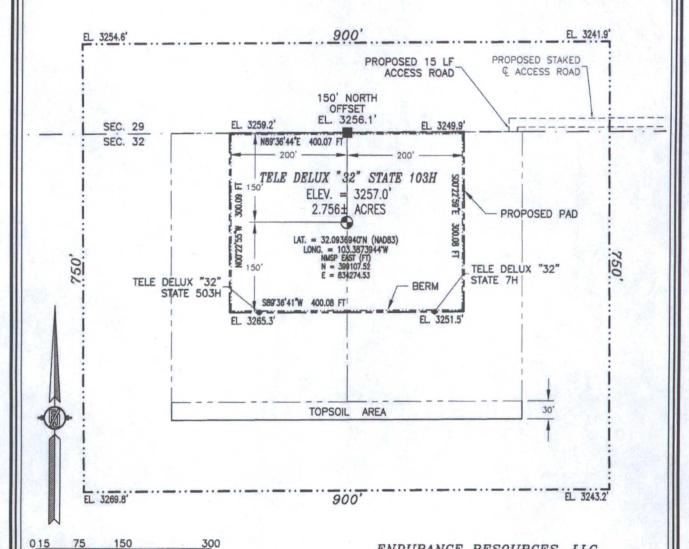

### SECTION 32, TOWNSHIP 25 SOUTH, RANGE 35 EAST, N.M.P.M. LEA COUNTY, STATE OF NEW MEXICO

SITE MAP

NOTE: LATITUDE AND LONGITUDE COORDINATES ARE SHOWN USING THE NORTH AMERICAN DATUM OF 1983 (MAD83). LISTED NEW MEXICO STATE PLANE EAST COORDINATES ARE GRID (MAD83). BASIS OF BEARING AND DISTANCES USED ARE NEW MEXICO STATE PLANE EAST COORDINATES MODIFIED TO THE SURFACE

SCALE 1" 150 DIRECTIONS TO LOCATION DIRECTIONS TO LOCATION
FROM STATE HIGHWAY 128 AND CR 2 (BATTLE AXE) GO EAST ON
STATE HIGHWAY 0.2 OF A MILE, TURN RIGHT (SOUTH) ON LEASE ROAD
GO SOUTH 4.2 MILES, TURN LEFT (SOUTHEAST) GO APPROX. 1.2
MILES, ROAD BENDS RIGHT, GO SOUTH 0.7 OF A MILE, TURN LEFT
(EAST) GO EAST APPROX. 0.9 OF A MILE, TURN RIGHT (SOUTH) GO
SOUTH APPROX. 0.8 OF A MILE, ROAD TURNS RIGHT (WEST) GO WEST
APPROX. 0.1 OF A MILE TO AN EXISTING PAD, NORTH OF PAD IS A
PROPOSED STAKED & ACCESS ROAD, FOLLOW ROAD LATHS WEST
APPROX. 0.16 OF A MILE, TURN LEFT (SOUTH) GO APPROX. 15' TO
THE NORTHEAST PAD CORNER FOR THIS LOCATION.

ENDURANCE RESOURCES, LLC TELE DELUX "32" STATE 103H LOCATED 150 FT. FROM THE NORTH LINE AND 1980 FT. FROM THE EAST LINE OF SECTION 32, TOWNSHIP 25 SOUTH, RANGE 35 EAST, N.M.P.M. LEA COUNTY, STATE OF NEW MEXICO

MARCH 1, 2016

SURVEY NO. 3869A