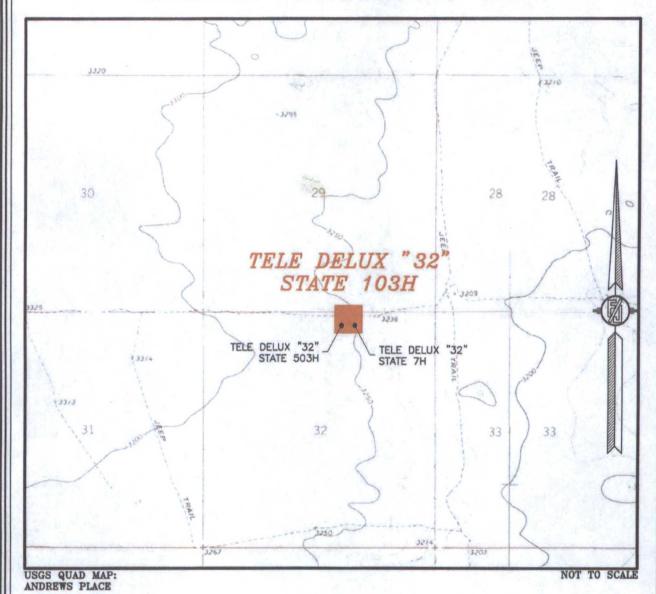

# SECTION 32, TOWNSHIP 25 SOUTH, RANGE 35 EAST, N.M.P.M. LEA COUNTY, STATE OF NEW MEXICO LOCATION VERIFICATION MAP

ENDURANCE RESOURCES, LLC
TELE DELUX "32" STATE 103H
LOCATED 150 FT. FROM THE NORTH LINE
AND 1980 FT. FROM THE EAST LINE OF
SECTION 32, TOWNSHIP 25 SOUTH,
RANGE 35 EAST, N.M.P.M.
LEA COUNTY, STATE OF NEW MEXICO

MARCH 1, 2016

SURVEY NO. 3869A