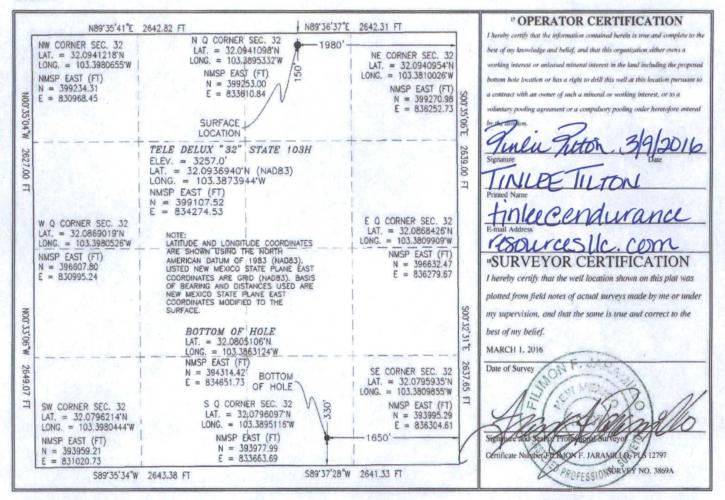

District Office RECEIVED AMENDED REPORT

WELL LOCATION AND ACREAGE DEDICATION PLAT API Number Pool Code **Property Code** Well Number **TELE DELUX 32 STATE** 103H Operator Name Elevation OGRID No. 270329 ENDURANCE RESOURCES, LLC 3257.0 Surface Location UL or lot no. Township Range Lot Idn Feet from the North/South line Feet from the East/West line Section County 1980 35 E 150 NORTH B 32 25 S EAST LEA Bottom Hole Location If Different From Surface Lot Idn Feet from the North/South line Feet from the East/West line UL or lot no. Section Township Range County 0 32 25 S 35 E 330 SOUTH 1650 EAST LEA 12 Dedicated Acres Joint or Infill Consolidation Code 15 Order No.

No allowable will be assigned to this completion until all interests have been consolidated or a non-standard unit has been approved by the division.

### SECTION 32, TOWNSHIP 25 SOUTH, RANGE 35 EAST, N.M.P.M. LEA COUNTY, STATE OF NEW MEXICO

SITE MAP

NOTE: LATITUDE AND LONGITUDE COORDINATES ARE SHOWN USING THE NORTH AMERICAN DATUM OF 1983 (MAD83). LISTED NEW MEXICO STATE PLANE EAST COORDINATES ARE GRID (MAD83). BASIS OF BEARING AND DISTANCES USED ARE NEW MEXICO STATE PLANE EAST COORDINATES MODIFIED TO THE SURFACE

ENDURANCE RESOURCES, LLC TELE DELUX "32" STATE 103H LOCATED 150 FT. FROM THE NORTH LINE AND 1980 FT. FROM THE EAST LINE OF SECTION 32, TOWNSHIP 25 SOUTH, RANGE 35 EAST, N.M.P.M. LEA COUNTY, STATE OF NEW MEXICO

MARCH 1, 2016

SURVEY NO. 3869A