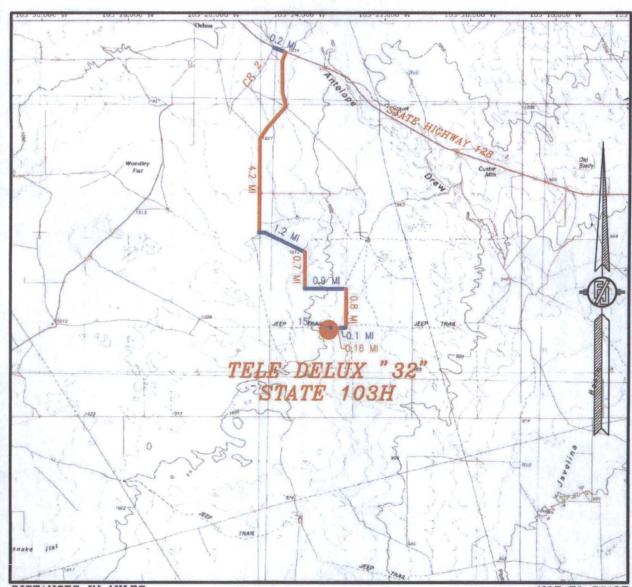

# SECTION 32, TOWNSHIP 25 SOUTH, RANGE 35 EAST, N.M.P.M. LEA COUNTY, STATE OF NEW MEXICO VICINITY MAP

DISTANCES IN MILES

NOT TO SCALE

DIRECTIONS TO LOCATION
FROM STATE HIGHWAY 128 AND CR 2 (BATTLE AXE) GO EAST ON
STATE HIGHWAY 0.2 OF A MILE, TURN RIGHT (SOUTH) ON LEASE ROAD
GO SOUTH 4.2 MILES, TURN LEFT (SOUTHEAST) GO APPROX. 1.2
MILES, ROAD BENDS RIGHT, GO SOUTH 0.7 OF A MILE, TURN LEFT
(EAST) GO EAST APPROX. 0.9 OF A MILE, TURN RIGHT (SOUTH) GO
SOUTH APPROX. 0.8 OF A MILE, ROAD TURNS RIGHT (WEST) GO WEST
APPROX. 0.1 OF A MILE TO AN EXISTING PAD, NORTH OF PAD IS A
PROPOSED STAKED € ACCESS ROAD, FOLLOW ROAD LATHS WEST
APPROX. 0.16 OF A MILE, TURN LEFT (SOUTH) GO APPROX. 15' TO
THE NORTHEAST PAD CORNER FOR THIS LOCATION.

ENDURANCE RESOURCES, LLC
TELE DELUX "32" STATE 103H
LOCATED 150 FT. FROM THE NORTH LINE
AND 1980 FT. FROM THE EAST LINE OF
SECTION 32, TOWNSHIP 25 SOUTH,
RANGE 35 EAST, N.M.P.M.
LEA COUNTY, STATE OF NEW MEXICO

MARCH 1, 2016

SURVEY NO. 3869A