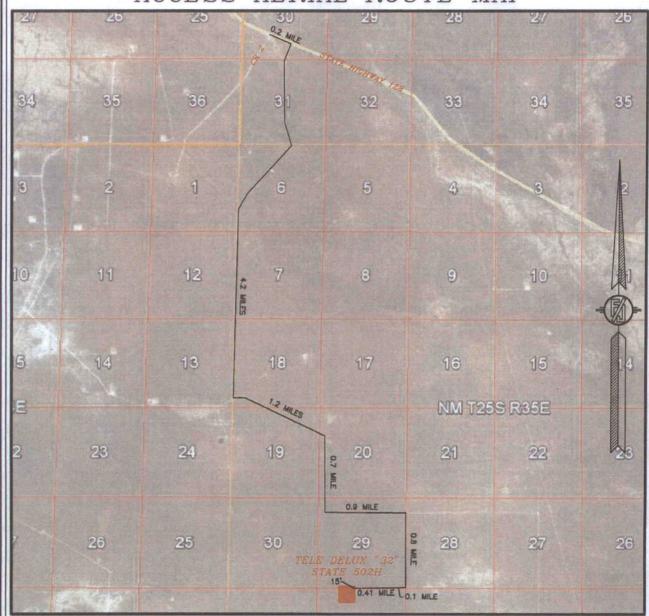

#### SECTION 32, TOWNSHIP 25 SOUTH, RANGE 35 EAST, N.M.P.M. LEA COUNTY, STATE OF NEW MEXICO ACCESS AERIAL ROUTE MAP

NOT TO SCALE AERIAL PHOTO: GOOGLE EARTH FEBRUARY 2014

ENDURANCE RESOURCES, LLC
TELE DELUX "32" STATE 502H
LOCATED 300 FT. FROM THE NORTH LINE
AND 1830 FT. FROM THE WEST LINE OF
SECTION 32, TOWNSHIP 25 SOUTH,
RANGE 35 EAST, N.M.P.M.
LEA COUNTY, STATE OF NEW MEXICO

SCALE 1" = 150 DIRECTIONS TO LOCATION DIRECTIONS TO LOCATION
FROM STATE HIGHWAY 128 AND CR 2 (BATTLE AXE) GO EAST ON
STATE HIGHWAY 0.2 OF A MILE, TURN RIGHT (SOUTH) ON LEASE ROAD
GO SOUTH 4.2 MILES, TURN LEFT (SOUTHEAST) GO APPROX. 1.2
MILES, ROAD BENDS RIGHT, GO SOUTH 0.7 OF A MILE, TURN LEFT
(EAST) GO EAST APPROX. 0.9 OF A MILE, TURN RIGHT (SOUTH) GO
SOUTH APPROX. 0.8 OF A MILE, ROAD TURNS RIGHT (WEST) GO WEST
APPROX. 0.1 OF A MILE TO AN EXISTING PAD, NORTH OF PAD IS A PROPOSED STAKED € ACCESS ROAD, FOLLOW ROAD LATHS WEST APPROX. 0.41 OF A MILE, TURN LEFT (SOUTH) GO APPROX. 15' TO THE NORTHEAST PAD CORNER FOR THIS LOCATION.

ENDURANCE RESOURCES, LLC
TELE DELUX "32" STATE 502H
LOCATED 300 FT. FROM THE NORTH LINE
AND 1830 FT. FROM THE WEST LINE OF
SECTION 32, TOWNSHIP 25 SOUTH,
RANGE 35 EAST, N.M.P.M.
LEA COUNTY, STATE OF NEW MEXICO