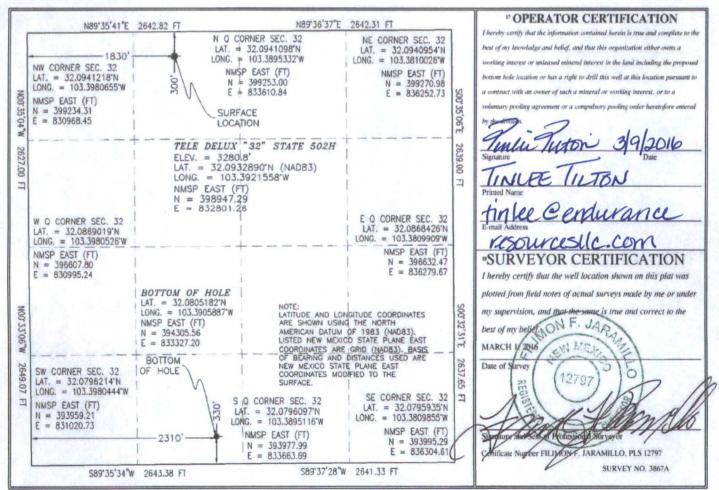

1220 South St. Francis Dr. Santa Fe, NM 87505

RECEIVED 

AMENDED REPORT

WELL LOCATION AND ACREAGE DEDICATION PLAT Pool Code Well Number **Property Name Property Code** 082 **TELE DELUX 32 STATE** 502H 8 Operator Name Elevation OGRID No. 270329 ENDURANCE RESOURCES, LLC 3280.8 Surface Location UL or lot no. Township Lot Idn Feet from the North/South line Feet from the East/West line Section Range County 300 NORTH 1830 WEST C 32 25 S 35 E LEA

Bottom Hole Location If Different From Surface Feet from the East/West line UL or lot no. Section Township Range Lot Idn Feet from the North/South line County 35 E 330 SOUTH 2310 WEST 32 25 S LEA N

Dedicated Acres Joint or Infill Consolidation Code Green No.

#### SECTION 32, TOWNSHIP 25 SOUTH, RANGE 35 EAST, N.M.P.M. LEA COUNTY, STATE OF NEW MEXICO

SITE MAP

NOTE: LATITUDE AND LONGITUDE COORDINATES ARE SHOWN USING THE NORTH AMERICAN DATUM OF 1983 (NADB3), LISTED NEW MEXICO STATE PLANE EAST COORDINATES ARE GRID (NADB3), BASIS OF BEARING AND DISTANCES USED ARE NEW MEXICO STATE PLANE EAST COORDINATES MODIFIED TO THE SURFACE

ENDURANCE RESOURCES, LLC TELE DELUX "32" STATE 502H LOCATED 300 FT. FROM THE NORTH LINE AND 1830 FT. FROM THE WEST LINE OF SECTION 32, TOWNSHIP 25 SOUTH, RANGE 35 EAST, N.M.P.M. LEA COUNTY, STATE OF NEW MEXICO

MARCH 1, 2016

SURVEY NO. 3867A