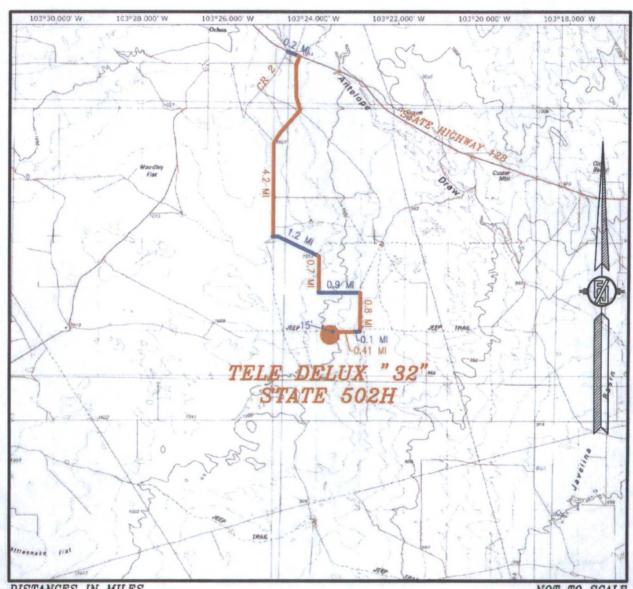

SCALE 1" = 150 DIRECTIONS TO LOCATION DIRECTIONS TO LOCATION
FROM STATE HIGHWAY 128 AND CR 2 (BATTLE AXE) GO EAST ON
STATE HIGHWAY 0.2 OF A MILE, TURN RIGHT (SOUTH) ON LEASE ROAD
GO SOUTH 4.2 MILES, TURN LEFT (SOUTHEAST) GO APPROX. 1.2
MILES, ROAD BENDS RIGHT, GO SOUTH 0.7 OF A MILE, TURN LEFT
(EAST) GO EAST APPROX. 0.9 OF A MILE, TURN RIGHT (SOUTH) GO
SOUTH APPROX. 0.8 OF A MILE, ROAD TURNS RIGHT (WEST) GO WEST
APPROX. 0.1 OF A MILE TO AN EXISTING PAD, NORTH OF PAD IS A PROPOSED STAKED € ACCESS ROAD, FOLLOW ROAD LATHS WEST APPROX. 0.41 OF A MILE, TURN LEFT (SOUTH) GO APPROX. 15' TO THE NORTHEAST PAD CORNER FOR THIS LOCATION.

# SECTION 32, TOWNSHIP 25 SOUTH, RANGE 35 EAST, N.M.P.M. LEA COUNTY, STATE OF NEW MEXICO VICINITY MAP

DISTANCES IN MILES

NOT TO SCALE

DIRECTIONS TO LOCATION
FROM STATE HIGHWAY 128 AND CR 2 (BATTLE AXE) GO EAST ON
STATE HIGHWAY 0.2 OF A MILE, TURN RIGHT (SOUTH) ON LEASE ROAD
GO SOUTH 4.2 MILES, TURN LEFT (SOUTHEAST) GO APPROX. 1.2
MILES, ROAD BENDS RIGHT, GO SOUTH 0.7 OF A MILE, TURN LEFT
(EAST) GO EAST APPROX. 0.9 OF A MILE, TURN RIGHT (SOUTH) GO
SOUTH APPROX. 0.8 OF A MILE, ROAD TURNS RIGHT (WEST) GO WEST
APPROX. 0.1 OF A MILE TO AN EXISTING PAD, NORTH OF PAD IS A
PROPOSED STAKED © ACCESS ROAD, FOLLOW ROAD LATHS WEST
APPROX. 0.41 OF A MILE, TURN LEFT (SOUTH) GO APPROX. 15' TO
THE NORTHEAST PAD CORNER FOR THIS LOCATION.

ENDURANCE RESOURCES, LLC
TELE DELUX "32" STATE 502H
LOCATED 300 FT. FROM THE NORTH LINE
AND 1830 FT. FROM THE WEST LINE OF
SECTION 32, TOWNSHIP 25 SOUTH,
RANGE 35 EAST, N.M.P.M.
LEA COUNTY, STATE OF NEW MEXICO

MARCH 1, 2016

SURVEY NO. 3867A