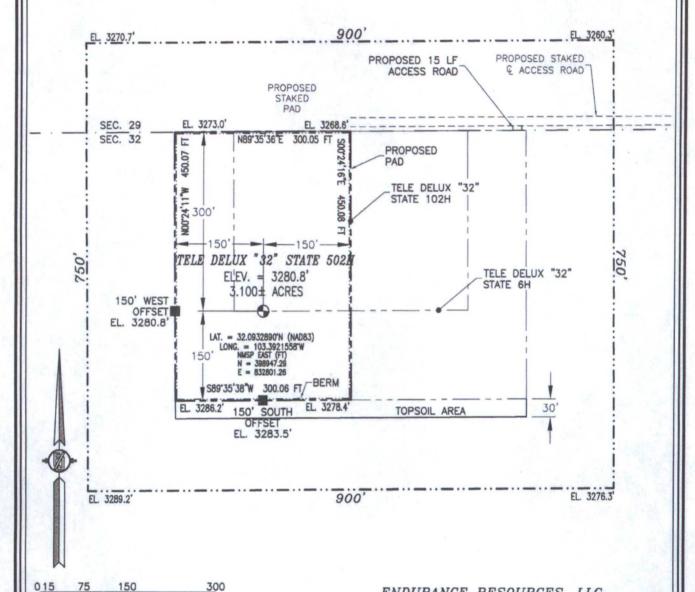

# SECTION 32, TOWNSHIP 25 SOUTH, RANGE 35 EAST, N.M.P.M. LEA COUNTY, STATE OF NEW MEXICO LOCATION VERIFICATION MAP

ENDURANCE RESOURCES, LLC
TELE DELUX "32" STATE 502H
LOCATED 300 FT. FROM THE NORTH LINE
AND 1830 FT. FROM THE WEST LINE OF
SECTION 32, TOWNSHIP 25 SOUTH,
RANGE 35 EAST, N.M.P.M.
LEA COUNTY, STATE OF NEW MEXICO

MARCH 1, 2016

SURVEY NO. 3867A