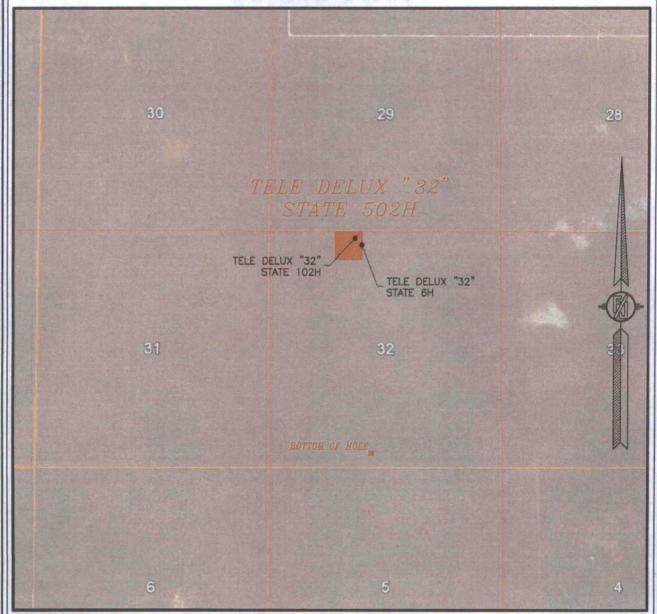

# SECTION 32, TOWNSHIP 25 SOUTH, RANGE 35 EAST, N.M.P.M. LEA COUNTY, STATE OF NEW MEXICO LOCATION VERIFICATION MAP

ENDURANCE RESOURCES, LLC
TELE DELUX "32" STATE 502H
LOCATED 300 FT. FROM THE NORTH LINE
AND 1830 FT. FROM THE WEST LINE OF
SECTION 32, TOWNSHIP 25 SOUTH,
RANGE 35 EAST, N.M.P.M.
LEA COUNTY, STATE OF NEW MEXICO

ENDURANCE RESOURCES, LLC TELE DELUX "32" STATE 502H LOCATED 300 FT. FROM THE NORTH LINE AND 1830 FT. FROM THE WEST LINE OF SECTION 32, TOWNSHIP 25 SOUTH, RANGE 35 EAST, N.M.P.M. LEA COUNTY, STATE OF NEW MEXICO