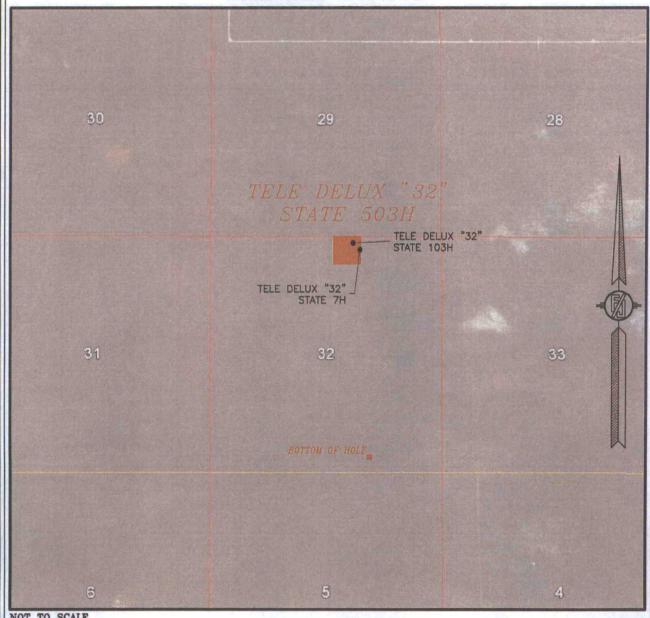

# SECTION 32, TOWNSHIP 25 SOUTH, RANGE 35 EAST, N.M.P.M. LEA COUNTY, STATE OF NEW MEXICO LOCATION VERIFICATION MAP

ENDURANCE RESOURCES, LLC
TELE DELUX "32" STATE 503H
LOCATED 300 FT. FROM THE NORTH LINE
AND 2130 FT. FROM THE EAST LINE OF
SECTION 32, TOWNSHIP 25 SOUTH,
RANGE 35 EAST, N.M.P.M.
LEA COUNTY, STATE OF NEW MEXICO

ENDURANCE RESOURCES, LLC
TELE DELUX "32" STATE 503H
LOCATED 300 FT. FROM THE NORTH LINE
AND 2130 FT. FROM THE EAST LINE OF
SECTION 32, TOWNSHIP 25 SOUTH,
RANGE 35 EAST, N.M.P.M.
LEA COUNTY, STATE OF NEW MEXICO

MARCH 1, 2016

SURVEY NO. 3871A