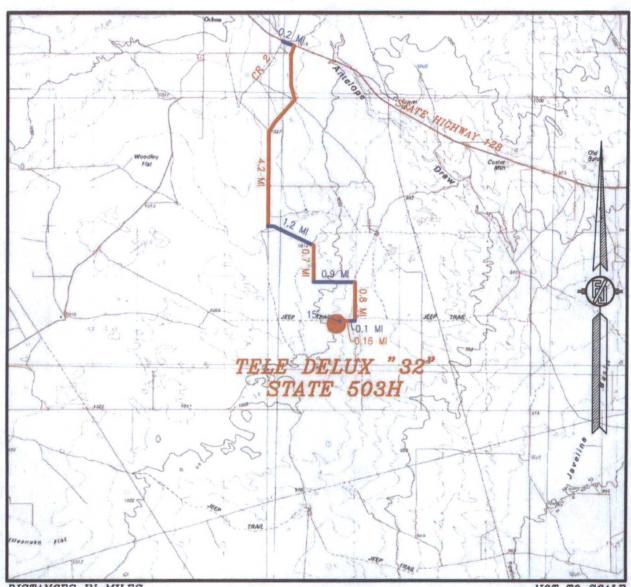

SCALE 1" = 150'
DIRECTIONS TO LOCATION
FROM STATE HIGHWAY 128 AND CR 2 (BATTLE AXE) GO EAST ON
STATE HIGHWAY 0.2 OF A MILE, TURN RIGHT (SOUTH) ON LEASE ROAD
GO SOUTH 4.2 MILES, TURN LEFT (SOUTHEAST) GO APPROX. 1.2
MILES, ROAD BENDS RIGHT, GO SOUTH 0.7 OF A MILE, TURN LEFT
(EAST) GO EAST APPROX. 0.9 OF A MILE, TURN RIGHT (SOUTH) GO
SOUTH APPROX. 0.8 OF A MILE, ROAD TURNS RIGHT (WEST) GO WEST
APPROX. 0.1 OF A MILE TO AN EXISTING PAD, NORTH OF PAD IS A
PROPOSED STAKED & ACCESS ROAD, FOLLOW ROAD LATHS WEST
APPROX. 0.16 OF A MILE, TURN LEFT (SOUTH) GO APPROX. 15' TO
THE NORTHEAST PAD CORNER FOR THIS LOCATION.

## SECTION 32, TOWNSHIP 25 SOUTH, RANGE 35 EAST, N.M.P.M. LEA COUNTY, STATE OF NEW MEXICO ACCESS AERIAL ROUTE MAP

NOT TO SCALE AERIAL PHOTO: GOOGLE EARTH FEBRUARY 2014

ENDURANCE RESOURCES, LLC
TELE DELUX "32" STATE 503H
LOCATED 300 FT. FROM THE NORTH LINE
AND 2130 FT. FROM THE EAST LINE OF
SECTION 32, TOWNSHIP 25 SOUTH,
RANGE 35 EAST, N.M.P.M.
LEA COUNTY, STATE OF NEW MEXICO

MARCH 1, 2016

SURVEY NO. 3871A