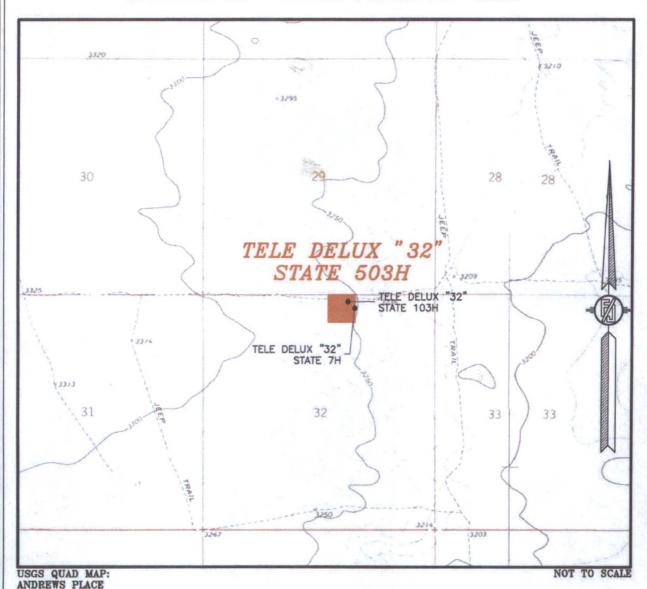

### SECTION 32, TOWNSHIP 25 SOUTH, RANGE 35 EAST, N.M.P.M. LEA COUNTY, STATE OF NEW MEXICO VICINITY MAP

DISTANCES IN MILES

NOT TO SCALE

DIRECTIONS TO LOCATION
FROM STATE HIGHWAY 128 AND CR 2 (BATTLE AXE) GO EAST ON
STATE HIGHWAY 0.2 OF A MILE, TURN RIGHT (SOUTH) ON LEASE ROAD
GO SOUTH 4.2 MILES, TURN LEFT (SOUTHEAST) GO APPROX. 1.2
MILES, ROAD BENDS RIGHT, GO SOUTH 0.7 OF A MILE, TURN LEFT
(EAST) GO EAST APPROX. 0.9 OF A MILE, TURN RIGHT (SOUTH) GO
SOUTH APPROX. 0.8 OF A MILE, ROAD TURNS RIGHT (WEST) GO WEST
APPROX. 0.1 OF A MILE TO AN EXISTING PAD, NORTH OF PAD IS A
PROPOSED STAKED \( \Phi\) ACCESS ROAD, FOLLOW ROAD LATHS WEST
APPROX. 0.16 OF A MILE, TURN LEFT (SOUTH) GO APPROX. 15' TO
THE NORTHEAST PAD CORNER FOR THIS LOCATION.

ENDURANCE RESOURCES, LLC
TELE DELUX "32" STATE 503H
LOCATED 300 FT. FROM THE NORTH LINE
AND 2130 FT. FROM THE EAST LINE OF
SECTION 32, TOWNSHIP 25 SOUTH,
RANGE 35 EAST, N.M.P.M.
LEA COUNTY, STATE OF NEW MEXICO

MARCH 1, 2016

SURVEY NO. 3871A