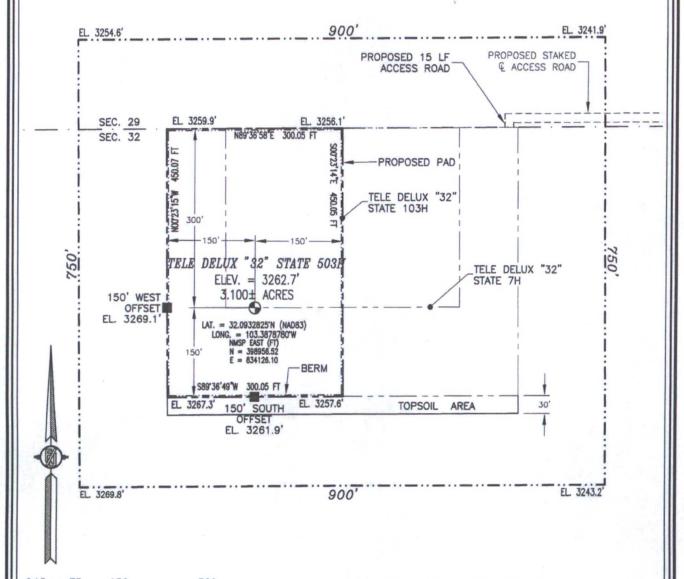

# SECTION 32, TOWNSHIP 25 SOUTH, RANGE 35 EAST, N.M.P.M. LEA COUNTY, STATE OF NEW MEXICO LOCATION VERIFICATION MAP

ENDURANCE RESOURCES, LLC
TELE DELUX "32" STATE 503H
LOCATED 300 FT. FROM THE NORTH LINE
AND 2130 FT. FROM THE EAST LINE OF
SECTION 32, TOWNSHIP 25 SOUTH,
RANGE 35 EAST, N.M.P.M.
LEA COUNTY, STATE OF NEW MEXICO

MARCH 1, 2016

SURVEY NO. 3871A