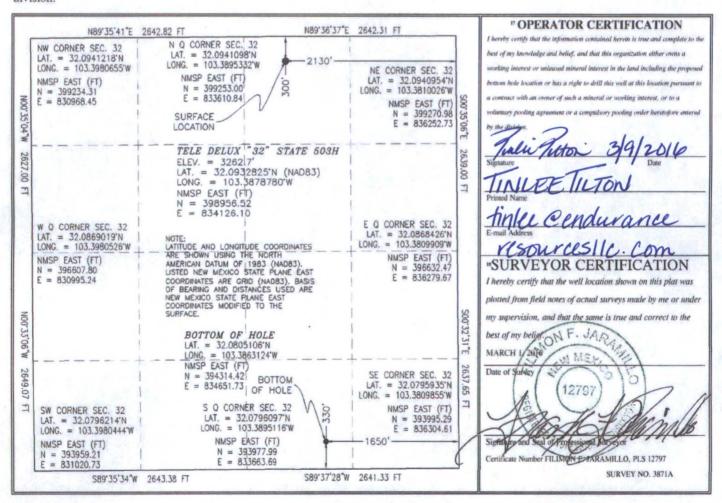

#### WELL LOCATION AND ACREAGE DEDICATION PLAT

| 30-0             | 29-4       | 3122                                     | - <           | 708      | 5 11              | 16-025 8               | Pool Na            | 153534              | 0:195                         |  |
|------------------|------------|------------------------------------------|---------------|----------|-------------------|------------------------|--------------------|---------------------|-------------------------------|--|
| 314082           |            | ' Property Name TELE DELUX 32 STATE      |               |          |                   |                        |                    |                     | 6 Well Number<br>503H         |  |
| OGRID No. 270329 |            | * Operator Name ENDURANCE RESOURCES, LLC |               |          |                   |                        |                    |                     | <sup>9</sup> Elevation 3262.7 |  |
|                  |            |                                          |               |          | " Surface         | Location               |                    |                     |                               |  |
| UL or lot no.    | Section 32 | Township 25 S                            | Range<br>35 E | Lot Idn  | Feet from the 300 | North/South line NORTH | Feet from the 2130 | East/West line EAST | County<br>LEA                 |  |
|                  |            |                                          | " B           | ottom Ho | ole Location      | If Different Fr        | om Surface         |                     | A 317                         |  |
| UL or lot no.    | Section 32 | Township 25 S                            | Range<br>35 E | Lot Idn  | Feet from the 330 | North/South line SOUTH | Feet from the 1650 | East/West line EAST | County<br>LEA                 |  |

#### SECTION 32, TOWNSHIP 25 SOUTH, RANGE 35 EAST, N.M.P.M. LEA COUNTY, STATE OF NEW MEXICO

SITE MAP

NOTE: LATITUDE AND LONGITUDE COORDINATES ARE SHOWN USING THE NORTH AMERICAN DATUM OF 1983 (NAD83). LISTED NEW MEXICO STATE PLANE EAST COORDINATES ARE GRID (NAD83). BASIS OF BEARING AND DISTANCES USED ARE NEW MEXICO STATE PLANE EAST COORDINATES MODIFIED TO THE SURFACE

ENDURANCE RESOURCES, LLC
TELE DELUX "32" STATE 503H
LOCATED 300 FT. FROM THE NORTH LINE
AND 2130 FT. FROM THE EAST LINE OF
SECTION 32, TOWNSHIP 25 SOUTH,
RANGE 35 EAST, N.M.P.M.
LEA COUNTY, STATE OF NEW MEXICO

MARCH 1, 2016

SURVEY NO. 3871A