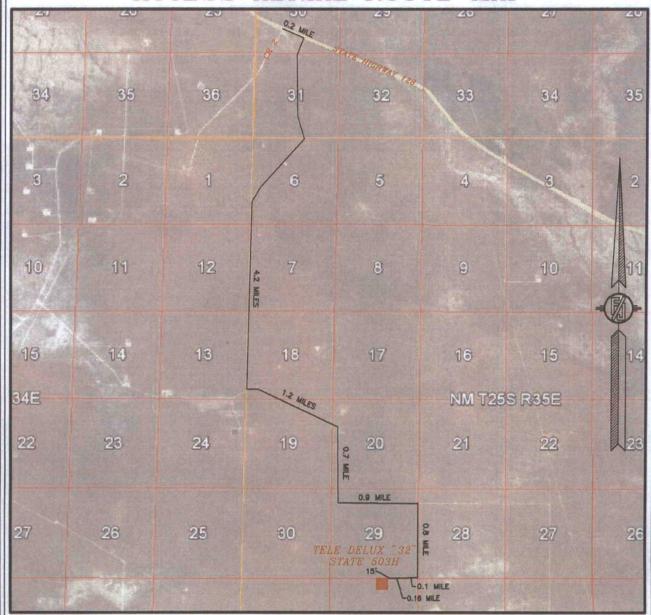

### SECTION 32, TOWNSHIP 25 SOUTH, RANGE 35 EAST, N.M.P.M. LEA COUNTY, STATE OF NEW MEXICO VICINITY MAP

DISTANCES IN MILES

NOT TO SCALE

DIRECTIONS TO LOCATION
FROM STATE HIGHWAY 128 AND CR 2 (BATTLE AXE) GO EAST ON
STATE HIGHWAY 0.2 OF A MILE, TURN RIGHT (SOUTH) ON LEASE ROAD
GO SOUTH 4.2 MILES, TURN LEFT (SOUTHEAST) GO APPROX. 1.2
MILES, ROAD BENDS RIGHT, GO SOUTH 0.7 OF A MILE, TURN LEFT
(EAST) GO EAST APPROX. 0.9 OF A MILE, TURN RIGHT (SOUTH) GO
SOUTH APPROX. 0.8 OF A MILE, ROAD TURNS RIGHT (WEST) GO WEST
APPROX. 0.1 OF A MILE TO AN EXISTING PAD, NORTH OF PAD IS A
PROPOSED STAKED \( \Phi\) ACCESS ROAD, FOLLOW ROAD LATHS WEST
APPROX. 0.16 OF A MILE, TURN LEFT (SOUTH) GO APPROX. 15' TO
THE NORTHEAST PAD CORNER FOR THIS LOCATION.

SCALE 1" = 150'
DIRECTIONS TO LOCATION
FROM STATE HIGHWAY 128 AND CR 2 (BATTLE AXE) GO EAST ON
STATE HIGHWAY 0.2 OF A MILE, TURN RIGHT (SOUTH) ON LEASE ROAD
GO SOUTH 4.2 MILES, TURN LEFT (SOUTHEAST) GO APPROX. 1.2
MILES, ROAD BENDS RIGHT, GO SOUTH 0.7 OF A MILE, TURN LEFT
(EAST) GO EAST APPROX. 0.9 OF A MILE, TURN RIGHT (SOUTH) GO
SOUTH APPROX. 0.8 OF A MILE, ROAD TURNS RIGHT (WEST) GO WEST
APPROX. 0.1 OF A MILE TO AN EXISTING PAD, NORTH OF PAD IS A
PROPOSED STAKED & ACCESS ROAD, FOLLOW ROAD LATHS WEST
APPROX. 0.16 OF A MILE, TURN LEFT (SOUTH) GO APPROX. 15' TO
THE NORTHEAST PAD CORNER FOR THIS LOCATION.

ENDURANCE RESOURCES, LLC
TELE DELUX "32" STATE 503H
LOCATED 300 FT. FROM THE NORTH LINE
AND 2130 FT. FROM THE EAST LINE OF
SECTION 32, TOWNSHIP 25 SOUTH,
RANGE 35 EAST, N.M.P.M.
LEA COUNTY, STATE OF NEW MEXICO

MARCH 1, 2016

SURVEY NO. 3871A