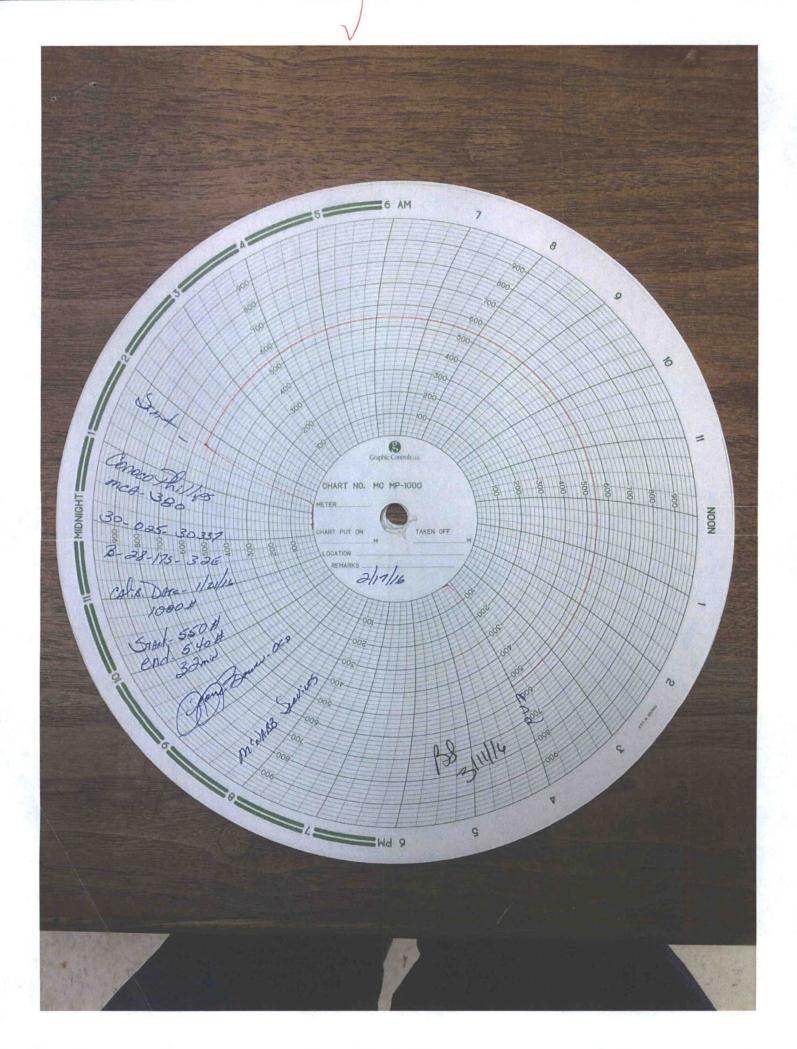

| Submit 1 Copy To Appropriate District<br>Office                                                                                                                 | State of New                           | Mexico                     | Form C-103              |                        |     |
|-----------------------------------------------------------------------------------------------------------------------------------------------------------------|----------------------------------------|----------------------------|-------------------------|------------------------|-----|
| District I - (575) 393-6161                                                                                                                                     | Energy, Minerals and Natural Resources |                            | Revised August 1, 2011  |                        |     |
| 1625 N. French Dr., Hobbs, NM 88240                                                                                                                             |                                        |                            | WELL API NO.            | 5-30337                | 1   |
| <u>District II</u> – (575) 748-1283<br>811 S. First St., Artesia, NM 88210                                                                                      | OIL CONSERVATION DIVISION              |                            | 5. Indicate Type of Lea |                        | -   |
| <u>District III</u> – (505) 334-6178<br>1000 Rio Brazos Rd., Aztec, NM 87410                                                                                    | 1220 South St. Francis Dr.             |                            | STATE                   | FEE 🗸                  |     |
| District IV – (505) 476-3460                                                                                                                                    | Santa Fe, NM 87505                     |                            | 6. State Oil & Gas Lea  | - Indianal             |     |
| 1220 S. St. Francis Dr., Santa Fe, NM<br>87505                                                                                                                  |                                        |                            |                         |                        |     |
|                                                                                                                                                                 | TICES AND REPORTS ON WE                | LLS                        | 7. Lease Name or Unit   | Agreement Name         | _   |
| (DO NOT USE THIS FORM FOR PROPOSALS TO DRILL OR TO DEEPEN OR PLUG BACK TO A DIFFERENT RESERVOIR. USE "APPLICATION FOR PERMIT" (FORM C-101) FOR SUCH PROPOSALS.) |                                        |                            | MCA UNIT                |                        |     |
| 1 Type of Well: Oil Well Gos Well Other DUECTION WELL                                                                                                           |                                        |                            | 8. Well Number 380      |                        |     |
| 2. Name of Operator ConocoPhill                                                                                                                                 | ips Company 🗸                          | OBBS OCD                   | 9. OGRID Number         | 7817                   | 1   |
| 3. Address of Operator P. O. Box<br>Midland,                                                                                                                    | 51810<br>ΓΧ 79710                      | MAR 0 7 2016               | 10. Pool name or Wild   |                        |     |
| 4. Well Location                                                                                                                                                | 1                                      | RECEIVED                   | WIALSAWIAK              |                        | _   |
|                                                                                                                                                                 | feet from the NOR                      | TH line and 187            | 4 feet from the         | EAST line              |     |
| Section 28                                                                                                                                                      | Township 17S                           | Range 32E                  |                         | inty LEA               | 1   |
|                                                                                                                                                                 | 11. Elevation (Show whether            |                            |                         | The second second      |     |
|                                                                                                                                                                 |                                        |                            |                         |                        |     |
|                                                                                                                                                                 |                                        |                            |                         |                        |     |
| 12. Check                                                                                                                                                       | Appropriate Box to Indicat             | e Nature of Notice,        | Report or Other Data    |                        |     |
| NOTICE OF IN                                                                                                                                                    | NTENTION TO:                           | CLID                       | SECHENT BEDOE           | OT OF                  |     |
| PERFORM REMEDIAL WORK                                                                                                                                           | PLUG AND ABANDON                       | REMEDIAL WOR               | SEQUENT REPOR           | ERING CASING $\square$ | 1   |
| TEMPORARILY ABANDON CHANGE PLANS COMMENCE DRI                                                                                                                   |                                        |                            |                         |                        |     |
| PULL OR ALTER CASING   MULTIPLE COMPL   CASING/CEMENT                                                                                                           |                                        |                            |                         | _                      |     |
| DOWNHOLE COMMINGLE                                                                                                                                              |                                        |                            |                         |                        |     |
| OTHER:                                                                                                                                                          |                                        | OTHER: 5 VEAR              | MIT                     | [V]                    |     |
| OTHER:  13 Describe proposed or comp                                                                                                                            | pleted operations. (Clearly state      | all pertinent details, and |                         | Luding estimated da    |     |
|                                                                                                                                                                 | ork). SEE RULE 19.15.7.14 N            |                            |                         |                        | 110 |
| CONOCOPHILLIPS COMPAN                                                                                                                                           | •                                      | MIT ON 2/17/16 TO 5        | 50#/32 MINS - TEST GO   | OOD.                   |     |
| CHART ATTACHED                                                                                                                                                  |                                        |                            |                         |                        |     |
|                                                                                                                                                                 |                                        |                            |                         |                        |     |
|                                                                                                                                                                 |                                        |                            |                         |                        |     |
|                                                                                                                                                                 |                                        |                            |                         |                        |     |
|                                                                                                                                                                 |                                        |                            |                         |                        |     |
|                                                                                                                                                                 |                                        |                            |                         |                        |     |
|                                                                                                                                                                 |                                        |                            |                         |                        |     |
|                                                                                                                                                                 |                                        |                            |                         |                        |     |
|                                                                                                                                                                 |                                        |                            |                         |                        |     |
| Spud Date:                                                                                                                                                      | Rig Releas                             | e Date:                    |                         |                        |     |
| Space Bate.                                                                                                                                                     | Tig Rollan                             | C Date.                    |                         |                        |     |
|                                                                                                                                                                 |                                        |                            |                         |                        |     |
| I hereby certify that the information                                                                                                                           | above is true and complete to the      | ne best of my knowledge    | e and belief.           |                        | 5-  |
|                                                                                                                                                                 |                                        | ,                          |                         | 0-1                    | 5   |
|                                                                                                                                                                 |                                        |                            |                         |                        |     |
| SIGNATURE                                                                                                                                                       | TITLE Sta                              | aff Regulatory Technicia   | DATE 02                 | 2/25/2016              | -   |
| Type or print name Rhonda Rogers                                                                                                                                | F-mail add                             | dress: rogerrs@conoco      | phillins com PHONE.     | (432)688-9174          |     |
| For State Use Only                                                                                                                                              | E-mail auc                             | itess. rogeris@conoco      | minps.com FITONE.       | (452)000-31/4          | _   |
| 8 22 (                                                                                                                                                          | ,                                      | 51000                      |                         | /                      |     |
| APPROVED BY: / Sill Xon                                                                                                                                         | manah TITLE                            | staff War                  | DATE_                   | 3/11/16                | _   |
| Conditions of Approval (if any):                                                                                                                                |                                        |                            |                         |                        |     |