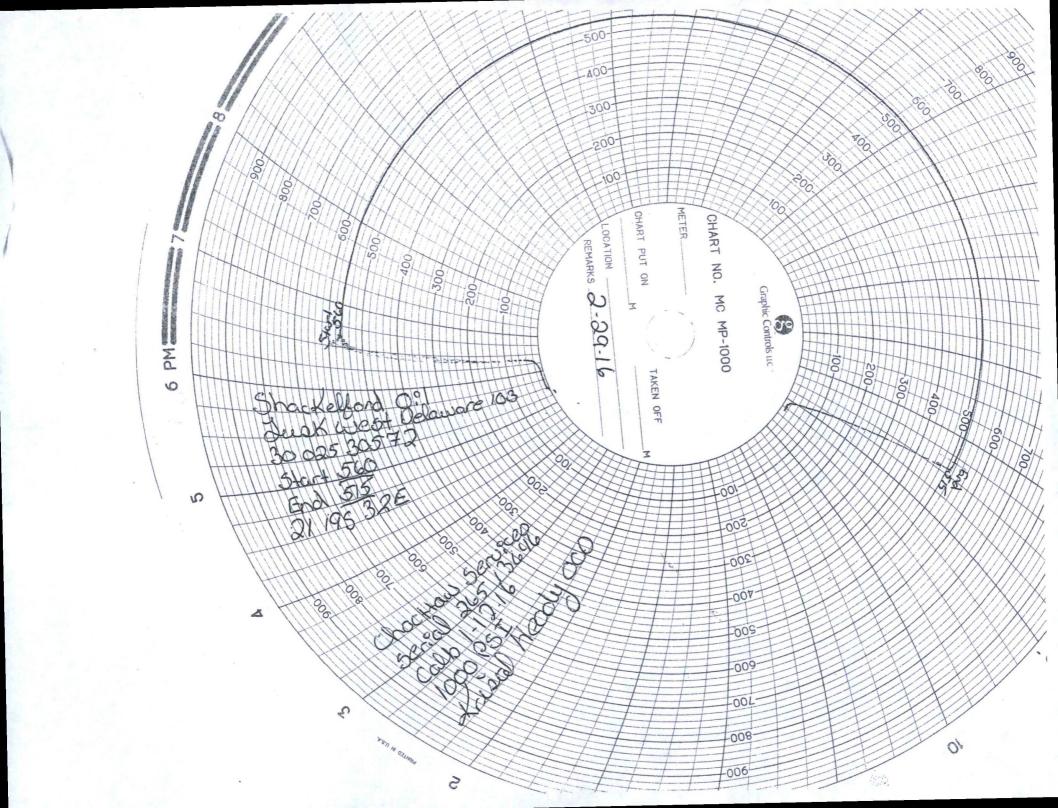

| Submit 1 Copy To Appropriate District Office                         | State of New Mexico                                              |                                           | Form C-103                              |                   |
|----------------------------------------------------------------------|------------------------------------------------------------------|-------------------------------------------|-----------------------------------------|-------------------|
| District I - (575) 393-6161                                          | Energy, Minerals and Natural Resources OIL CONSERVATION DIVISION |                                           | Revised July 18, 2013 WELL API NO.      |                   |
| 1625 N. French Dr., Hobbs, NM 88240<br>District II – (575) 748-1283  |                                                                  |                                           | 30-025-5072 30572                       |                   |
| 811 S. First St., Artesia, NM 88210                                  |                                                                  |                                           | 5. Indicate Type of Lease               | /                 |
| <u>District III</u> – (505) 334-6178                                 | 1220 South St. Francis Dr.                                       |                                           | STATE FEE                               | 1                 |
| 1000 Rio Brazos Rd., Aztec, NM 87410<br>District IV – (505) 476-3460 | Santa Fe, NM 87505                                               |                                           | 6. State Oil & Gas Lease No.            |                   |
| 1220 S. St. Francis Dr., Santa Fe, NM                                |                                                                  |                                           | o. State on & das Dease 140.            |                   |
| 87505                                                                |                                                                  |                                           |                                         |                   |
| SUNDRY NOT                                                           | TICES AND REPORTS ON WELLS                                       | NO PLOY TO A                              | 7. Lease Name or Unit Agreement         | Name              |
| DIFFERENT RESERVOIR LISE "APPL                                       | CATION FOR PERMIT" (FORM C-101) F                                | TOBBS OC                                  | Pusk west delaware unit                 | //100             |
| PROPOSALS.)                                                          | CATION TOKT ERWIT (TOKWIC-101) TO                                | ok soen— •                                | EUSK WEST DELAWARE UNIT                 | #103              |
| 1. Type of Well: Oil Well                                            | Gas Well Other in Colon                                          | MAR A 7 2010                              | 8. Well Number 103                      | <b>V</b>          |
| 2. Name of Operator                                                  | /                                                                | W/-(\ \ \ \ \ \ \ \ \ \ \ \ \ \ \ \ \ \ \ | 9. OGRID Number 20595                   |                   |
| SHACKELFORD OIL COMPAN                                               | Υ /                                                              | 100 tem -0                                |                                         | •                 |
| 3. Address of Operator                                               |                                                                  | RECEIVED                                  | 10. Pool name or Wildcat                |                   |
| 203 W WALL ST, STE 200, MID                                          | LAND TX 79701                                                    |                                           | LUSK DELAWARE, WEST                     |                   |
| 4. Well Location                                                     |                                                                  |                                           |                                         |                   |
| Unit Letter C                                                        | : 990 feet from the FNL                                          | line and 1650                             | feet from the FWL                       | ine               |
| Section 21                                                           | Township 198                                                     |                                           |                                         | V                 |
| Section 21                                                           | A                                                                |                                           |                                         | ounty             |
| 不明明的自己的主义                                                            | 11. Elevation (Show whether DR,                                  | KKB, KI, GK, etc.)                        |                                         |                   |
|                                                                      |                                                                  |                                           |                                         | A TOTAL PROPERTY. |
|                                                                      |                                                                  |                                           |                                         |                   |
| 12. Check                                                            | Appropriate Box to Indicate N                                    | ature of Notice,                          | Report or Other Data                    |                   |
| NOTICE OF I                                                          | ITENTION TO                                                      | OLIDA                                     | DECLIENT DEPORT OF                      |                   |
|                                                                      |                                                                  |                                           | SEQUENT REPORT OF:                      |                   |
| PERFORM REMEDIAL WORK                                                |                                                                  |                                           | _                                       | NG 🗀              |
| TEMPORARILY ABANDON                                                  | CHANGE PLANS COMMENCE DR                                         |                                           |                                         |                   |
| PULL OR ALTER CASING                                                 |                                                                  | CASING/CEMENT                             | JOB 📙                                   |                   |
| DOWNHOLE COMMINGLE                                                   |                                                                  |                                           |                                         |                   |
| CLOSED-LOOP SYSTEM                                                   | _                                                                |                                           |                                         | _                 |
| OTHER:                                                               |                                                                  | OTHER:                                    |                                         |                   |
|                                                                      |                                                                  |                                           | d give pertinent dates, including estim |                   |
|                                                                      |                                                                  | C. For Multiple Con                       | npletions: Attach wellbore diagram of   | of                |
| proposed completion or re-                                           | completion.                                                      |                                           |                                         |                   |
| Olo locate Division in the Committee of                              | WILLIAM OF THE WORK OF THE AND                                   | DA GWED TO 100                            | AL TERRED DA GU CIDE DID NOT            | HOLD              |
|                                                                      |                                                                  |                                           | 0', TESTED BACK SIDE DID NOT            | HOLD              |
|                                                                      | @ 782', ESTABLISHED RATE AT                                      | 2 BPM AT 150 PSI                          | . POOH W/ TUBING                        |                   |
| 2/4/2016 – SET CIBP AT 1515' AN                                      |                                                                  | 1.50 DOL GINID III                        | ELL DIMITTION DOL                       |                   |
|                                                                      | CLASS C CEMENT AT 2 BPM AT                                       |                                           | ELL IN WITH 270 PSI                     |                   |
|                                                                      | ZE, BLED OFF 200 PSI IN 10 MIN                                   |                                           | T IN FOR THE WEEKEND                    |                   |
|                                                                      | CLASS C CEMENT, SQUEEZED T                                       |                                           |                                         |                   |
|                                                                      |                                                                  | LED OUT CEMEN                             | T TESTED CASING HELD GOOD.              |                   |
| DRILLED OUT CIBP, WILL CLE                                           |                                                                  | OOU CIU W/ 2.7/9                          | " DI ASTIC COATED TUDING AN             | D                 |
|                                                                      | O OCD TO TEST WELL, SET UP F                                     |                                           | B" PLASTIC COATED TUBING AN             | D                 |
|                                                                      | O WELL, WITNESSED BU KRISTA                                      |                                           | D (SEE ATTACHED CHAPT)                  |                   |
| 2/29/2010 - FRESSORE TESTEL                                          | WELL, WITNESSED BU KRISTA                                        | AL HEADT OF OC                            | D (SEE ATTACHED CHART)                  |                   |
|                                                                      |                                                                  |                                           |                                         |                   |
|                                                                      |                                                                  |                                           |                                         |                   |
|                                                                      |                                                                  |                                           |                                         |                   |
| Spud Date:                                                           |                                                                  |                                           |                                         |                   |
| Spud Bate.                                                           | Rig Release Da                                                   | ate. I                                    | I                                       |                   |
|                                                                      | Rig Release Da                                                   | ite:                                      |                                         |                   |
|                                                                      | Rig Release Da                                                   | ite:                                      |                                         |                   |
|                                                                      |                                                                  |                                           |                                         |                   |
| I hereby certify that the information                                | Rig Release Da                                                   |                                           | e and belief.                           |                   |
| I hereby certify that the information                                |                                                                  |                                           | e and belief.                           | СН                |
| B000                                                                 | above is true and complete to the be                             | est of my knowledge                       | 1.1                                     | CH '              |
| I hereby certify that the information                                |                                                                  | est of my knowledge                       | e and belief.  DATE 3 4 1 1             | CH (              |
| SIGNATURE                                                            | above is true and complete to the be                             | est of my knowledge                       | DATE 3 4 16                             | )                 |
| SIGNATURE Brady Shace                                                | above is true and complete to the be                             | est of my knowledge                       | DATE 3 4 16                             | )                 |
| SIGNATURE                                                            | above is true and complete to the be                             | est of my knowledge                       | DATE 3 4 16                             | )                 |
| Type or print name For State Use Only  Brady Shace                   | TITLE C*                                                         | est of my knowledge  radyshackelford@sl   | DATE 34 100 Decelobal.net PHONE: (432)  | )                 |
| SIGNATURE Brady Shace                                                | above is true and complete to the be                             | est of my knowledge                       | DATE 34 100 pocglobal.net PHONE: (432)  | )                 |