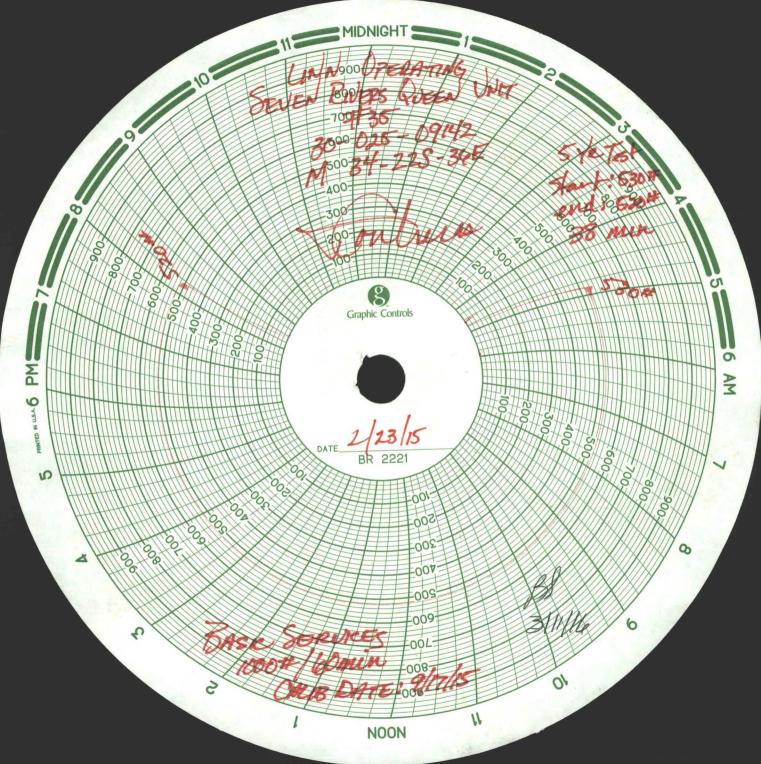

| Office Office                                                                | State of New Mexico                                     |                        | Form C-103                                                                                |
|------------------------------------------------------------------------------|---------------------------------------------------------|------------------------|-------------------------------------------------------------------------------------------|
| District I - (575) 393-6161                                                  | Energy, Minerals and N                                  | Natural Resources      | Revised July 18, 2013 WELL API NO.                                                        |
| 1625 N. French Dr., Hobbs, NM 88240<br><u>District II</u> – (575) 748-1283   | OIL CONSERVATION DIVISION<br>1220 South St. Francis Dr. |                        | 30-025-09142                                                                              |
| 811 S. First St., Artesia, NM 88210<br>District III – (505) 334-6178         |                                                         |                        | 5. Indicate Type of Lease                                                                 |
| 1000 Rio Brazos Rd., Aztec, NM 87410                                         |                                                         |                        | STATE FEE                                                                                 |
| <u>District IV</u> – (505) 476-3460<br>1220 S. St. Francis Dr., Santa Fe, NM | Santa Fe, NM                                            | 18/303                 | 6. State Oil & Gas Lease No.                                                              |
| 87505                                                                        |                                                         | F- (                   | 309557                                                                                    |
|                                                                              | TICES AND REPORTS ON WE                                 |                        | 7. Lease Name or Unit Agreement Name                                                      |
| (DO NOT USE THIS FORM FOR PROPO<br>DIFFERENT RESERVOIR. USE "APPL            |                                                         |                        | SEVEN DIVERS OFFENTINIT                                                                   |
| PROPOSALS)                                                                   |                                                         |                        | SEVEN RIVERS QUEEN UNIT                                                                   |
| 1. Type of Well: Oil Well                                                    | Gas Well \( \times \) Other INJECT                      | HOBBS OC               | 8. Well Number 035                                                                        |
| 2. Name of Operator                                                          |                                                         |                        | 9. OGRID Number 269324                                                                    |
| LINN OPERATING, INC.                                                         |                                                         | MAR 07 2016            | 7. OGIGD IVAINOCI 207324                                                                  |
| 3. Address of Operator                                                       |                                                         |                        | 10. Pool name or Wildcat                                                                  |
| 600 TRAVIS, SUITE 5100, HOU                                                  | STON, TEXAS 77002                                       | RECEIVE                | EUNICE;SEVEN RIVERS-QUEEN,                                                                |
| 4. Well Location                                                             |                                                         |                        | SOUTH                                                                                     |
| Unit Letter M :660                                                           | feet from the S line and                                | 660 feet from          | m the W line                                                                              |
| Section 34                                                                   | Township 22S                                            | Range36                |                                                                                           |
| Section_ 34                                                                  | 11. Elevation (Show whether                             |                        |                                                                                           |
|                                                                              | 11. Elevation (Show whether                             | DR, RRD, RT, OR, ELC   |                                                                                           |
|                                                                              |                                                         |                        |                                                                                           |
| 12 Check                                                                     | Appropriate Box to Indicat                              | e Nature of Notice     | Report or Other Data                                                                      |
|                                                                              |                                                         |                        | , report of other batta                                                                   |
|                                                                              |                                                         |                        | SSEQUENT REPORT OF:                                                                       |
| PERFORM REMEDIAL WORK PLUG AND ABANDON REMEDIAL WOR                          |                                                         |                        |                                                                                           |
| TEMPORARILY ABANDON                                                          |                                                         |                        | RILLING OPNS. P AND A                                                                     |
| PULL OR ALTER CASING                                                         |                                                         | CASING/CEMEN           | IT JOB $\square$                                                                          |
| DOWNHOLE COMMINGLE                                                           |                                                         |                        |                                                                                           |
| CLOSED-LOOP SYSTEM                                                           |                                                         | OTHER:   PA            | SSED MIT TEST                                                                             |
| OTHER:                                                                       |                                                         | OTTLER. Z              | OCED WITTEOT                                                                              |
|                                                                              |                                                         |                        |                                                                                           |
| 12 B 3                                                                       | 1.1                                                     |                        |                                                                                           |
|                                                                              |                                                         |                        | nd give pertinent dates, including estimated da<br>empletions: Attach wellbore diagram of |
| proposed completion or re-                                                   |                                                         | VIAC. For Multiple Co  | ompletions: Attach wellbore diagram of                                                    |
| proposed completion of re-                                                   | ompretion.                                              |                        |                                                                                           |
| PLEASE SEE THE ATTA                                                          | CHED BRADENHEAD TEST                                    | REPORT AND PASSI       | ED MIT CHART FOR THE ABOVE                                                                |
| MENTIONED WELL.                                                              |                                                         |                        |                                                                                           |
|                                                                              |                                                         |                        |                                                                                           |
|                                                                              |                                                         |                        |                                                                                           |
|                                                                              |                                                         |                        |                                                                                           |
|                                                                              |                                                         |                        |                                                                                           |
| Spud Date:                                                                   | Rig Release                                             | e Date:                |                                                                                           |
|                                                                              |                                                         |                        |                                                                                           |
|                                                                              |                                                         |                        |                                                                                           |
| I hereby certify that the information                                        | above is true and complete to the                       | ne best of my knowleds | ge and helief.                                                                            |
|                                                                              | . according to the distriction in                       | ie deat of my mid wied | 15                                                                                        |
| 1                                                                            |                                                         |                        |                                                                                           |
| SIGNATURE / James LA                                                         |                                                         |                        |                                                                                           |
| 1 1000                                                                       | flurend TITLE                                           | REGULATORY ADV         | <u>ISOR</u> DATE <u>3-2-2016</u>                                                          |
|                                                                              | Phyreus TITLE                                           |                        |                                                                                           |
| Type or print name LAURA A. M                                                |                                                         |                        |                                                                                           |
| Type or print name LAURA A. M. For State Use Only                            | ORENO E-mail address: lm                                | oreno@linnenergy.com   | m PHONE: 713-904-6657                                                                     |
| Type or print name LAURA A. M. For State Use Only                            |                                                         | oreno@linnenergy.com   | m PHONE: 713-904-6657                                                                     |