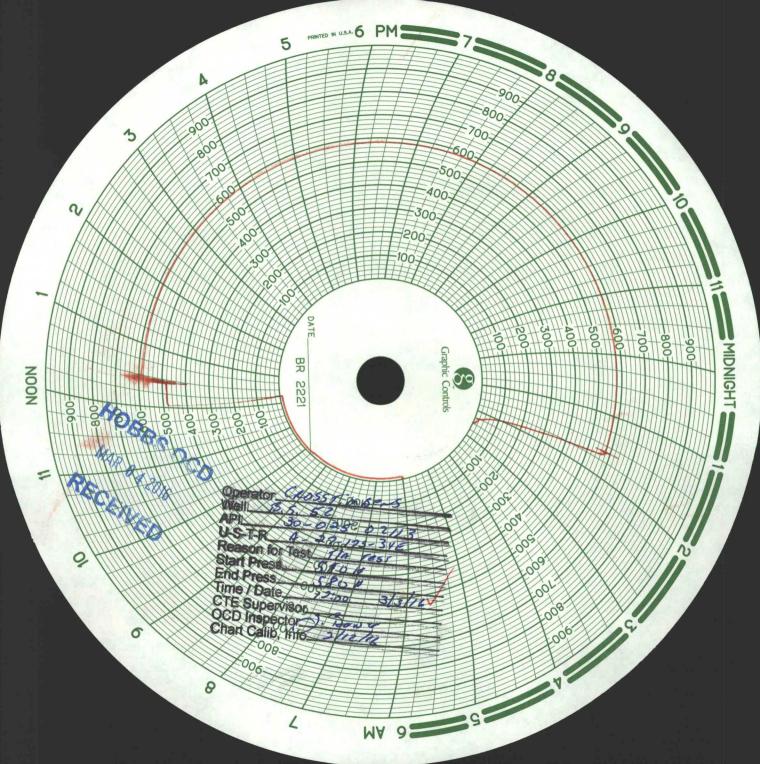

| Submit 1 Copy To Appropriate District Office <u>District I</u> – (575) 393-6161  1625 N. French Dr., Hobbs, NM 88240 <u>District II</u> – (575) 748-1283                                |                                                                  | State of New Mexico<br>Energy, Minerals and Natural Resources |               |                | Form C-103                                      |                                                                                                                                                                                                                                                                                                                                                                                                                                                                                                                                                                                                                                                                                                                                                                                                                                                                                                                                                                                                                                                                                                                                                                                                                                                                                                                                                                                                                                                                                                                                                                                                                                                                                                                                                                                                                                                                                                                                                                                                                                                                                                                                |
|-----------------------------------------------------------------------------------------------------------------------------------------------------------------------------------------|------------------------------------------------------------------|---------------------------------------------------------------|---------------|----------------|-------------------------------------------------|--------------------------------------------------------------------------------------------------------------------------------------------------------------------------------------------------------------------------------------------------------------------------------------------------------------------------------------------------------------------------------------------------------------------------------------------------------------------------------------------------------------------------------------------------------------------------------------------------------------------------------------------------------------------------------------------------------------------------------------------------------------------------------------------------------------------------------------------------------------------------------------------------------------------------------------------------------------------------------------------------------------------------------------------------------------------------------------------------------------------------------------------------------------------------------------------------------------------------------------------------------------------------------------------------------------------------------------------------------------------------------------------------------------------------------------------------------------------------------------------------------------------------------------------------------------------------------------------------------------------------------------------------------------------------------------------------------------------------------------------------------------------------------------------------------------------------------------------------------------------------------------------------------------------------------------------------------------------------------------------------------------------------------------------------------------------------------------------------------------------------------|
|                                                                                                                                                                                         |                                                                  |                                                               |               |                | Revised July 18, 2013 WELL API NO. 30-025-02133 |                                                                                                                                                                                                                                                                                                                                                                                                                                                                                                                                                                                                                                                                                                                                                                                                                                                                                                                                                                                                                                                                                                                                                                                                                                                                                                                                                                                                                                                                                                                                                                                                                                                                                                                                                                                                                                                                                                                                                                                                                                                                                                                                |
|                                                                                                                                                                                         | , Artesia, NM 88210                                              | OIL CONSERVATION DIVISION<br>1220 South St. Francis Dr.       |               |                | 5. Indicate Type of Leas                        |                                                                                                                                                                                                                                                                                                                                                                                                                                                                                                                                                                                                                                                                                                                                                                                                                                                                                                                                                                                                                                                                                                                                                                                                                                                                                                                                                                                                                                                                                                                                                                                                                                                                                                                                                                                                                                                                                                                                                                                                                                                                                                                                |
| 1000 Rio Brazo                                                                                                                                                                          | 1220 South St. Francis Dr. Santa Fe, NM 87410 Santa Fe, NM 87505 |                                                               |               |                | STATE FEE 6. State Oil & Gas Lease No.          |                                                                                                                                                                                                                                                                                                                                                                                                                                                                                                                                                                                                                                                                                                                                                                                                                                                                                                                                                                                                                                                                                                                                                                                                                                                                                                                                                                                                                                                                                                                                                                                                                                                                                                                                                                                                                                                                                                                                                                                                                                                                                                                                |
| 1220 S. St. Fra<br>87505                                                                                                                                                                | ncis Dr., Santa Fe, NM                                           |                                                               | 312507        |                |                                                 |                                                                                                                                                                                                                                                                                                                                                                                                                                                                                                                                                                                                                                                                                                                                                                                                                                                                                                                                                                                                                                                                                                                                                                                                                                                                                                                                                                                                                                                                                                                                                                                                                                                                                                                                                                                                                                                                                                                                                                                                                                                                                                                                |
| SUNDRY NOTICES AND REPORTS ON WELLS (DO NOT USE THIS FORM FOR PROPOSALS TO DRILL OR TO DEEPEN OR PLUG BACK TO A DIFFERENT RESERVOIR. USE "APPLICATION FOR PERMIT" (FORM C-101) FOR SUCH |                                                                  |                                                               |               |                | 7. Lease Name or Unit A                         | Agreement Name                                                                                                                                                                                                                                                                                                                                                                                                                                                                                                                                                                                                                                                                                                                                                                                                                                                                                                                                                                                                                                                                                                                                                                                                                                                                                                                                                                                                                                                                                                                                                                                                                                                                                                                                                                                                                                                                                                                                                                                                                                                                                                                 |
| PROPOSALS.) 1. Type of Well: Oil Well Gas Well Other                                                                                                                                    |                                                                  |                                                               |               |                | 8. Well Number 52                               |                                                                                                                                                                                                                                                                                                                                                                                                                                                                                                                                                                                                                                                                                                                                                                                                                                                                                                                                                                                                                                                                                                                                                                                                                                                                                                                                                                                                                                                                                                                                                                                                                                                                                                                                                                                                                                                                                                                                                                                                                                                                                                                                |
| 2. Name of Operator CROSS TIMBERS ENERGY, LLC                                                                                                                                           |                                                                  |                                                               |               |                | 9. OGRID Number 29                              | 8299                                                                                                                                                                                                                                                                                                                                                                                                                                                                                                                                                                                                                                                                                                                                                                                                                                                                                                                                                                                                                                                                                                                                                                                                                                                                                                                                                                                                                                                                                                                                                                                                                                                                                                                                                                                                                                                                                                                                                                                                                                                                                                                           |
| 3. Address of Operator<br>400 WEST 7th STREET, FORT WORTH, TX 76102                                                                                                                     |                                                                  |                                                               |               |                | 10. Pool name or Wildo VACUUM;GRAYBI            | THE RESERVE OF THE PARTY OF THE |
| 4. Well Location Unit Letter A : 660 feet from the N line and 660 feet from the E line                                                                                                  |                                                                  |                                                               |               |                |                                                 |                                                                                                                                                                                                                                                                                                                                                                                                                                                                                                                                                                                                                                                                                                                                                                                                                                                                                                                                                                                                                                                                                                                                                                                                                                                                                                                                                                                                                                                                                                                                                                                                                                                                                                                                                                                                                                                                                                                                                                                                                                                                                                                                |
| 1 1                                                                                                                                                                                     | tion 27                                                          |                                                               |               | Range 34-E     | feet from the NMPM Cour                         | line line                                                                                                                                                                                                                                                                                                                                                                                                                                                                                                                                                                                                                                                                                                                                                                                                                                                                                                                                                                                                                                                                                                                                                                                                                                                                                                                                                                                                                                                                                                                                                                                                                                                                                                                                                                                                                                                                                                                                                                                                                                                                                                                      |
| 11. Elevation (Show whether DR, RKB, RT, GR, etc.) 4640 GR                                                                                                                              |                                                                  |                                                               |               |                |                                                 |                                                                                                                                                                                                                                                                                                                                                                                                                                                                                                                                                                                                                                                                                                                                                                                                                                                                                                                                                                                                                                                                                                                                                                                                                                                                                                                                                                                                                                                                                                                                                                                                                                                                                                                                                                                                                                                                                                                                                                                                                                                                                                                                |
|                                                                                                                                                                                         |                                                                  |                                                               |               |                |                                                 |                                                                                                                                                                                                                                                                                                                                                                                                                                                                                                                                                                                                                                                                                                                                                                                                                                                                                                                                                                                                                                                                                                                                                                                                                                                                                                                                                                                                                                                                                                                                                                                                                                                                                                                                                                                                                                                                                                                                                                                                                                                                                                                                |
| 12. Check Appropriate Box to Indicate Nature of Notice, Report or Other Data                                                                                                            |                                                                  |                                                               |               |                |                                                 |                                                                                                                                                                                                                                                                                                                                                                                                                                                                                                                                                                                                                                                                                                                                                                                                                                                                                                                                                                                                                                                                                                                                                                                                                                                                                                                                                                                                                                                                                                                                                                                                                                                                                                                                                                                                                                                                                                                                                                                                                                                                                                                                |
| E-PERMITTING <swdinjection> SUBSEQUENT REPORT OF:</swdinjection>                                                                                                                        |                                                                  |                                                               |               |                |                                                 |                                                                                                                                                                                                                                                                                                                                                                                                                                                                                                                                                                                                                                                                                                                                                                                                                                                                                                                                                                                                                                                                                                                                                                                                                                                                                                                                                                                                                                                                                                                                                                                                                                                                                                                                                                                                                                                                                                                                                                                                                                                                                                                                |
| CONVERSION REDMS □ REMEDIAL WORK □ ALTERING CASING □ COMMENCE DRILLING OPNS.□ P AND A □                                                                                                 |                                                                  |                                                               |               |                |                                                 |                                                                                                                                                                                                                                                                                                                                                                                                                                                                                                                                                                                                                                                                                                                                                                                                                                                                                                                                                                                                                                                                                                                                                                                                                                                                                                                                                                                                                                                                                                                                                                                                                                                                                                                                                                                                                                                                                                                                                                                                                                                                                                                                |
| CSNG ENVIRO CHG LOC COMMENCE DRILLING OPNS. P AND A CASING/CEMENT JOB                                                                                                                   |                                                                  |                                                               |               |                |                                                 |                                                                                                                                                                                                                                                                                                                                                                                                                                                                                                                                                                                                                                                                                                                                                                                                                                                                                                                                                                                                                                                                                                                                                                                                                                                                                                                                                                                                                                                                                                                                                                                                                                                                                                                                                                                                                                                                                                                                                                                                                                                                                                                                |
| INT TO PA P&A NR P&A R                                                                                                                                                                  |                                                                  |                                                               |               |                |                                                 |                                                                                                                                                                                                                                                                                                                                                                                                                                                                                                                                                                                                                                                                                                                                                                                                                                                                                                                                                                                                                                                                                                                                                                                                                                                                                                                                                                                                                                                                                                                                                                                                                                                                                                                                                                                                                                                                                                                                                                                                                                                                                                                                |
| OTHER:  OTHER:  TA EXT  In a state all pertinent details, and give pertinent dates, including estimated date                                                                            |                                                                  |                                                               |               |                |                                                 |                                                                                                                                                                                                                                                                                                                                                                                                                                                                                                                                                                                                                                                                                                                                                                                                                                                                                                                                                                                                                                                                                                                                                                                                                                                                                                                                                                                                                                                                                                                                                                                                                                                                                                                                                                                                                                                                                                                                                                                                                                                                                                                                |
| of starting any proposed work). SEE RULE 19.15.7.14 NMAC. For Multiple Completions: Attach wellbore diagram of                                                                          |                                                                  |                                                               |               |                |                                                 |                                                                                                                                                                                                                                                                                                                                                                                                                                                                                                                                                                                                                                                                                                                                                                                                                                                                                                                                                                                                                                                                                                                                                                                                                                                                                                                                                                                                                                                                                                                                                                                                                                                                                                                                                                                                                                                                                                                                                                                                                                                                                                                                |
| proposed completion or recompletion.                                                                                                                                                    |                                                                  |                                                               |               |                |                                                 |                                                                                                                                                                                                                                                                                                                                                                                                                                                                                                                                                                                                                                                                                                                                                                                                                                                                                                                                                                                                                                                                                                                                                                                                                                                                                                                                                                                                                                                                                                                                                                                                                                                                                                                                                                                                                                                                                                                                                                                                                                                                                                                                |
| 3/3/2016  TA ext                                                                                                                                                                        |                                                                  |                                                               |               |                |                                                 |                                                                                                                                                                                                                                                                                                                                                                                                                                                                                                                                                                                                                                                                                                                                                                                                                                                                                                                                                                                                                                                                                                                                                                                                                                                                                                                                                                                                                                                                                                                                                                                                                                                                                                                                                                                                                                                                                                                                                                                                                                                                                                                                |
| 5 YR. MIT TEST (START PRESSURE 580, END PRESSURE 580)                                                                                                                                   |                                                                  |                                                               |               |                |                                                 |                                                                                                                                                                                                                                                                                                                                                                                                                                                                                                                                                                                                                                                                                                                                                                                                                                                                                                                                                                                                                                                                                                                                                                                                                                                                                                                                                                                                                                                                                                                                                                                                                                                                                                                                                                                                                                                                                                                                                                                                                                                                                                                                |
| CHARTATTACHED                                                                                                                                                                           |                                                                  |                                                               |               |                |                                                 |                                                                                                                                                                                                                                                                                                                                                                                                                                                                                                                                                                                                                                                                                                                                                                                                                                                                                                                                                                                                                                                                                                                                                                                                                                                                                                                                                                                                                                                                                                                                                                                                                                                                                                                                                                                                                                                                                                                                                                                                                                                                                                                                |
| (PASSED)  This Approval of Temporary Abandonment Expires 3/3/2017                                                                                                                       |                                                                  |                                                               |               |                |                                                 |                                                                                                                                                                                                                                                                                                                                                                                                                                                                                                                                                                                                                                                                                                                                                                                                                                                                                                                                                                                                                                                                                                                                                                                                                                                                                                                                                                                                                                                                                                                                                                                                                                                                                                                                                                                                                                                                                                                                                                                                                                                                                                                                |
| Abandonment Expires                                                                                                                                                                     |                                                                  |                                                               |               |                |                                                 |                                                                                                                                                                                                                                                                                                                                                                                                                                                                                                                                                                                                                                                                                                                                                                                                                                                                                                                                                                                                                                                                                                                                                                                                                                                                                                                                                                                                                                                                                                                                                                                                                                                                                                                                                                                                                                                                                                                                                                                                                                                                                                                                |
|                                                                                                                                                                                         |                                                                  |                                                               |               |                |                                                 |                                                                                                                                                                                                                                                                                                                                                                                                                                                                                                                                                                                                                                                                                                                                                                                                                                                                                                                                                                                                                                                                                                                                                                                                                                                                                                                                                                                                                                                                                                                                                                                                                                                                                                                                                                                                                                                                                                                                                                                                                                                                                                                                |
|                                                                                                                                                                                         |                                                                  |                                                               |               |                |                                                 |                                                                                                                                                                                                                                                                                                                                                                                                                                                                                                                                                                                                                                                                                                                                                                                                                                                                                                                                                                                                                                                                                                                                                                                                                                                                                                                                                                                                                                                                                                                                                                                                                                                                                                                                                                                                                                                                                                                                                                                                                                                                                                                                |
|                                                                                                                                                                                         |                                                                  |                                                               |               |                |                                                 |                                                                                                                                                                                                                                                                                                                                                                                                                                                                                                                                                                                                                                                                                                                                                                                                                                                                                                                                                                                                                                                                                                                                                                                                                                                                                                                                                                                                                                                                                                                                                                                                                                                                                                                                                                                                                                                                                                                                                                                                                                                                                                                                |
| Spud Date:                                                                                                                                                                              | 12/27/1939                                                       |                                                               | Rig Release I | Date: 1/22/194 | 0                                               |                                                                                                                                                                                                                                                                                                                                                                                                                                                                                                                                                                                                                                                                                                                                                                                                                                                                                                                                                                                                                                                                                                                                                                                                                                                                                                                                                                                                                                                                                                                                                                                                                                                                                                                                                                                                                                                                                                                                                                                                                                                                                                                                |
|                                                                                                                                                                                         | 27.00                                                            |                                                               |               |                |                                                 |                                                                                                                                                                                                                                                                                                                                                                                                                                                                                                                                                                                                                                                                                                                                                                                                                                                                                                                                                                                                                                                                                                                                                                                                                                                                                                                                                                                                                                                                                                                                                                                                                                                                                                                                                                                                                                                                                                                                                                                                                                                                                                                                |
| I hereby certify that the information above is true and complete to the best of my knowledge and belief.                                                                                |                                                                  |                                                               |               |                |                                                 |                                                                                                                                                                                                                                                                                                                                                                                                                                                                                                                                                                                                                                                                                                                                                                                                                                                                                                                                                                                                                                                                                                                                                                                                                                                                                                                                                                                                                                                                                                                                                                                                                                                                                                                                                                                                                                                                                                                                                                                                                                                                                                                                |
| $\rho$ 01                                                                                                                                                                               |                                                                  |                                                               |               |                |                                                 |                                                                                                                                                                                                                                                                                                                                                                                                                                                                                                                                                                                                                                                                                                                                                                                                                                                                                                                                                                                                                                                                                                                                                                                                                                                                                                                                                                                                                                                                                                                                                                                                                                                                                                                                                                                                                                                                                                                                                                                                                                                                                                                                |
| SIGNATURE Cause Store TITLE Regulatory Compliance DATE 3/3/2016                                                                                                                         |                                                                  |                                                               |               |                |                                                 |                                                                                                                                                                                                                                                                                                                                                                                                                                                                                                                                                                                                                                                                                                                                                                                                                                                                                                                                                                                                                                                                                                                                                                                                                                                                                                                                                                                                                                                                                                                                                                                                                                                                                                                                                                                                                                                                                                                                                                                                                                                                                                                                |
| Type or print name LAURA STONE E-mail address: rgrigg@mspartners.com PHONE: 817-33                                                                                                      |                                                                  |                                                               |               |                |                                                 | 817-334-7842                                                                                                                                                                                                                                                                                                                                                                                                                                                                                                                                                                                                                                                                                                                                                                                                                                                                                                                                                                                                                                                                                                                                                                                                                                                                                                                                                                                                                                                                                                                                                                                                                                                                                                                                                                                                                                                                                                                                                                                                                                                                                                                   |
|                                                                                                                                                                                         | BY: Bill So                                                      | and l                                                         | TITLE         | Stage Mi       | Nege DATE                                       | 3/10/16                                                                                                                                                                                                                                                                                                                                                                                                                                                                                                                                                                                                                                                                                                                                                                                                                                                                                                                                                                                                                                                                                                                                                                                                                                                                                                                                                                                                                                                                                                                                                                                                                                                                                                                                                                                                                                                                                                                                                                                                                                                                                                                        |
| APPROVED BY: Bill Samanah TITLE Staff Manage DATE 3/10/16 Conditions of Approval (if any):                                                                                              |                                                                  |                                                               |               |                |                                                 |                                                                                                                                                                                                                                                                                                                                                                                                                                                                                                                                                                                                                                                                                                                                                                                                                                                                                                                                                                                                                                                                                                                                                                                                                                                                                                                                                                                                                                                                                                                                                                                                                                                                                                                                                                                                                                                                                                                                                                                                                                                                                                                                |