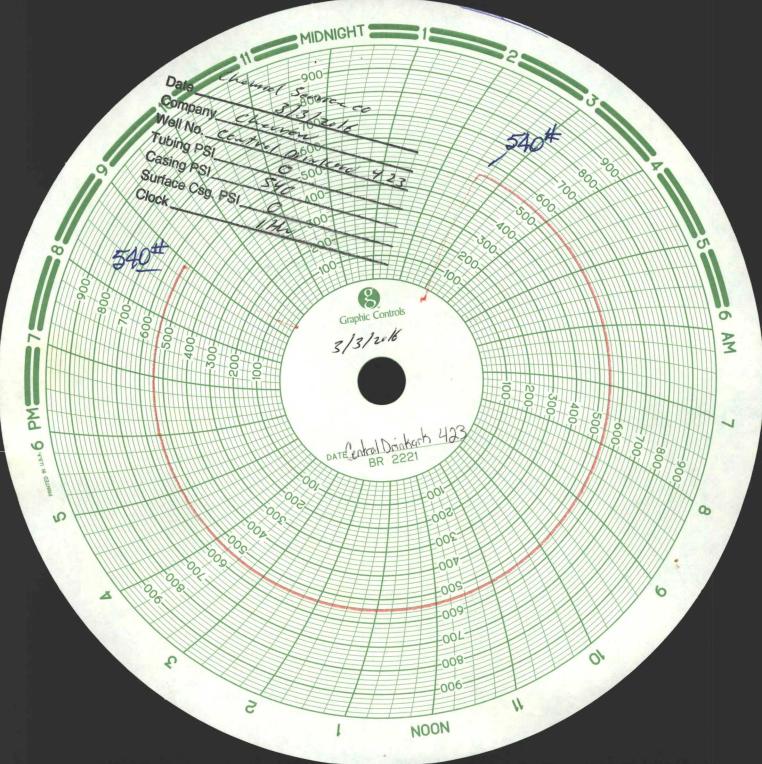

| Submit 1 Copy To Appropriate District<br>Office                                        | State of New Mexico                                  |                       | Form C-103                                                                                                                                                                                                                                                                                                                                                                                                                                                                                                                                                                                                                                                                                                                                                                                                                                                                                                                                                                                                                                                                                                                                                                                                                                                                                                                                                                                                                                                                                                                                                                                                                                                                                                                                                                                                                                                                                                                                                                                                                                                                                                                     |        |
|----------------------------------------------------------------------------------------|------------------------------------------------------|-----------------------|--------------------------------------------------------------------------------------------------------------------------------------------------------------------------------------------------------------------------------------------------------------------------------------------------------------------------------------------------------------------------------------------------------------------------------------------------------------------------------------------------------------------------------------------------------------------------------------------------------------------------------------------------------------------------------------------------------------------------------------------------------------------------------------------------------------------------------------------------------------------------------------------------------------------------------------------------------------------------------------------------------------------------------------------------------------------------------------------------------------------------------------------------------------------------------------------------------------------------------------------------------------------------------------------------------------------------------------------------------------------------------------------------------------------------------------------------------------------------------------------------------------------------------------------------------------------------------------------------------------------------------------------------------------------------------------------------------------------------------------------------------------------------------------------------------------------------------------------------------------------------------------------------------------------------------------------------------------------------------------------------------------------------------------------------------------------------------------------------------------------------------|--------|
| District I - (575) 393-6161                                                            | Energy, Minerals and Natural Resources               |                       | Revised July 18, 2013                                                                                                                                                                                                                                                                                                                                                                                                                                                                                                                                                                                                                                                                                                                                                                                                                                                                                                                                                                                                                                                                                                                                                                                                                                                                                                                                                                                                                                                                                                                                                                                                                                                                                                                                                                                                                                                                                                                                                                                                                                                                                                          |        |
| 1625 N. French Dr., Hobbs, NM 88240<br>District II – (575) 748-1283                    |                                                      |                       | WELL API NO.<br>30-025-25627                                                                                                                                                                                                                                                                                                                                                                                                                                                                                                                                                                                                                                                                                                                                                                                                                                                                                                                                                                                                                                                                                                                                                                                                                                                                                                                                                                                                                                                                                                                                                                                                                                                                                                                                                                                                                                                                                                                                                                                                                                                                                                   | 1      |
| 811 S. First St., Artesia, NM 88210                                                    | OIL CONSERVATION DIVISION 1220 South St. Francis Dr. |                       | 5. Indicate Type of Lease                                                                                                                                                                                                                                                                                                                                                                                                                                                                                                                                                                                                                                                                                                                                                                                                                                                                                                                                                                                                                                                                                                                                                                                                                                                                                                                                                                                                                                                                                                                                                                                                                                                                                                                                                                                                                                                                                                                                                                                                                                                                                                      |        |
| <u>District III</u> – (505) 334-6178<br>1000 Rio Brazos Rd., Aztec, NM 87410           |                                                      |                       | STATE FEE X                                                                                                                                                                                                                                                                                                                                                                                                                                                                                                                                                                                                                                                                                                                                                                                                                                                                                                                                                                                                                                                                                                                                                                                                                                                                                                                                                                                                                                                                                                                                                                                                                                                                                                                                                                                                                                                                                                                                                                                                                                                                                                                    |        |
| <u>District IV</u> – (505) 476-3460                                                    | Santa Fe, NM 87505                                   |                       | 6. State Oil & Gas Lease No.                                                                                                                                                                                                                                                                                                                                                                                                                                                                                                                                                                                                                                                                                                                                                                                                                                                                                                                                                                                                                                                                                                                                                                                                                                                                                                                                                                                                                                                                                                                                                                                                                                                                                                                                                                                                                                                                                                                                                                                                                                                                                                   |        |
| 1220 S. St. Francis Dr., Santa Fe, NM<br>87505                                         |                                                      |                       |                                                                                                                                                                                                                                                                                                                                                                                                                                                                                                                                                                                                                                                                                                                                                                                                                                                                                                                                                                                                                                                                                                                                                                                                                                                                                                                                                                                                                                                                                                                                                                                                                                                                                                                                                                                                                                                                                                                                                                                                                                                                                                                                |        |
|                                                                                        | ES AND REPORTS ON WELLS                              | S                     | 7. Lease Name or Unit Agreemen                                                                                                                                                                                                                                                                                                                                                                                                                                                                                                                                                                                                                                                                                                                                                                                                                                                                                                                                                                                                                                                                                                                                                                                                                                                                                                                                                                                                                                                                                                                                                                                                                                                                                                                                                                                                                                                                                                                                                                                                                                                                                                 | t Name |
| (DO NOT USE THIS FORM FOR PROPOSA                                                      | LS TO DRILL OR TO DEEPEN OR PI                       | LUG BACK TO A         |                                                                                                                                                                                                                                                                                                                                                                                                                                                                                                                                                                                                                                                                                                                                                                                                                                                                                                                                                                                                                                                                                                                                                                                                                                                                                                                                                                                                                                                                                                                                                                                                                                                                                                                                                                                                                                                                                                                                                                                                                                                                                                                                | /      |
| DIFFERENT RESERVOIR. USE "APPLICATION FOR PERMIT" (FORM C-101) FOR SUCHOCO PROPOSALS.) |                                                      | CENTRAL DRINKARD UNIT |                                                                                                                                                                                                                                                                                                                                                                                                                                                                                                                                                                                                                                                                                                                                                                                                                                                                                                                                                                                                                                                                                                                                                                                                                                                                                                                                                                                                                                                                                                                                                                                                                                                                                                                                                                                                                                                                                                                                                                                                                                                                                                                                |        |
| 1. Type of Well: Oil Well Ga                                                           | s Well Other X INJECTO                               |                       | 8. Well Number                                                                                                                                                                                                                                                                                                                                                                                                                                                                                                                                                                                                                                                                                                                                                                                                                                                                                                                                                                                                                                                                                                                                                                                                                                                                                                                                                                                                                                                                                                                                                                                                                                                                                                                                                                                                                                                                                                                                                                                                                                                                                                                 |        |
| 2. Name of Operator                                                                    | M.                                                   | AR 0 9 2016           | 9. OGRID Number                                                                                                                                                                                                                                                                                                                                                                                                                                                                                                                                                                                                                                                                                                                                                                                                                                                                                                                                                                                                                                                                                                                                                                                                                                                                                                                                                                                                                                                                                                                                                                                                                                                                                                                                                                                                                                                                                                                                                                                                                                                                                                                |        |
| CHEVRON U.S.A. INC.                                                                    | ***                                                  |                       | 4323                                                                                                                                                                                                                                                                                                                                                                                                                                                                                                                                                                                                                                                                                                                                                                                                                                                                                                                                                                                                                                                                                                                                                                                                                                                                                                                                                                                                                                                                                                                                                                                                                                                                                                                                                                                                                                                                                                                                                                                                                                                                                                                           | /      |
| 3. Address of Operator                                                                 | pi                                                   | ECEIVED               | 10. Pool name or Wildcat                                                                                                                                                                                                                                                                                                                                                                                                                                                                                                                                                                                                                                                                                                                                                                                                                                                                                                                                                                                                                                                                                                                                                                                                                                                                                                                                                                                                                                                                                                                                                                                                                                                                                                                                                                                                                                                                                                                                                                                                                                                                                                       |        |
| 1500 SMITH RD. MIDLAND, TX. 7                                                          | 9705                                                 |                       | DRINKARD                                                                                                                                                                                                                                                                                                                                                                                                                                                                                                                                                                                                                                                                                                                                                                                                                                                                                                                                                                                                                                                                                                                                                                                                                                                                                                                                                                                                                                                                                                                                                                                                                                                                                                                                                                                                                                                                                                                                                                                                                                                                                                                       |        |
| 4. Well Location GPS Y- LAT                                                            | X-LONG                                               |                       | •                                                                                                                                                                                                                                                                                                                                                                                                                                                                                                                                                                                                                                                                                                                                                                                                                                                                                                                                                                                                                                                                                                                                                                                                                                                                                                                                                                                                                                                                                                                                                                                                                                                                                                                                                                                                                                                                                                                                                                                                                                                                                                                              |        |
| Unit Letter_ N_:1305                                                                   | feet from theSOUTH_                                  | line and2             | feet from theWEST                                                                                                                                                                                                                                                                                                                                                                                                                                                                                                                                                                                                                                                                                                                                                                                                                                                                                                                                                                                                                                                                                                                                                                                                                                                                                                                                                                                                                                                                                                                                                                                                                                                                                                                                                                                                                                                                                                                                                                                                                                                                                                              | line / |
| Section 28                                                                             | Township 21-S Rang                                   | ge 37-E               | NMPM County LEA                                                                                                                                                                                                                                                                                                                                                                                                                                                                                                                                                                                                                                                                                                                                                                                                                                                                                                                                                                                                                                                                                                                                                                                                                                                                                                                                                                                                                                                                                                                                                                                                                                                                                                                                                                                                                                                                                                                                                                                                                                                                                                                |        |
|                                                                                        | 11. Elevation (Show whether DE                       | R, RKB, RT, GR, etc.  |                                                                                                                                                                                                                                                                                                                                                                                                                                                                                                                                                                                                                                                                                                                                                                                                                                                                                                                                                                                                                                                                                                                                                                                                                                                                                                                                                                                                                                                                                                                                                                                                                                                                                                                                                                                                                                                                                                                                                                                                                                                                                                                                |        |
|                                                                                        | 3,445' GL                                            |                       |                                                                                                                                                                                                                                                                                                                                                                                                                                                                                                                                                                                                                                                                                                                                                                                                                                                                                                                                                                                                                                                                                                                                                                                                                                                                                                                                                                                                                                                                                                                                                                                                                                                                                                                                                                                                                                                                                                                                                                                                                                                                                                                                |        |
|                                                                                        |                                                      |                       |                                                                                                                                                                                                                                                                                                                                                                                                                                                                                                                                                                                                                                                                                                                                                                                                                                                                                                                                                                                                                                                                                                                                                                                                                                                                                                                                                                                                                                                                                                                                                                                                                                                                                                                                                                                                                                                                                                                                                                                                                                                                                                                                |        |
| 12. Check Ap                                                                           | propriate Box to Indicate N                          | Nature of Notice,     | Report or Other Data                                                                                                                                                                                                                                                                                                                                                                                                                                                                                                                                                                                                                                                                                                                                                                                                                                                                                                                                                                                                                                                                                                                                                                                                                                                                                                                                                                                                                                                                                                                                                                                                                                                                                                                                                                                                                                                                                                                                                                                                                                                                                                           |        |
|                                                                                        |                                                      | CUE                   | SCEOUENT DEPORT OF                                                                                                                                                                                                                                                                                                                                                                                                                                                                                                                                                                                                                                                                                                                                                                                                                                                                                                                                                                                                                                                                                                                                                                                                                                                                                                                                                                                                                                                                                                                                                                                                                                                                                                                                                                                                                                                                                                                                                                                                                                                                                                             |        |
|                                                                                        |                                                      |                       | SSEQUENT REPORT OF:  RK                                                                                                                                                                                                                                                                                                                                                                                                                                                                                                                                                                                                                                                                                                                                                                                                                                                                                                                                                                                                                                                                                                                                                                                                                                                                                                                                                                                                                                                                                                                                                                                                                                                                                                                                                                                                                                                                                                                                                                                                                                                                                                        |        |
| CONVERSION RBDMS MB                                                                    |                                                      |                       | ILLING OPNS. P AND A                                                                                                                                                                                                                                                                                                                                                                                                                                                                                                                                                                                                                                                                                                                                                                                                                                                                                                                                                                                                                                                                                                                                                                                                                                                                                                                                                                                                                                                                                                                                                                                                                                                                                                                                                                                                                                                                                                                                                                                                                                                                                                           | SING [ |
|                                                                                        | TO H                                                 | CASING/CEMEN          | The state of the s |        |
|                                                                                        | CHG LOC                                              | OASINO/CEWIEN         | H 30B                                                                                                                                                                                                                                                                                                                                                                                                                                                                                                                                                                                                                                                                                                                                                                                                                                                                                                                                                                                                                                                                                                                                                                                                                                                                                                                                                                                                                                                                                                                                                                                                                                                                                                                                                                                                                                                                                                                                                                                                                                                                                                                          |        |
| INT TO PA P&A NR                                                                       |                                                      |                       |                                                                                                                                                                                                                                                                                                                                                                                                                                                                                                                                                                                                                                                                                                                                                                                                                                                                                                                                                                                                                                                                                                                                                                                                                                                                                                                                                                                                                                                                                                                                                                                                                                                                                                                                                                                                                                                                                                                                                                                                                                                                                                                                |        |
|                                                                                        |                                                      | OTHER:                | WELL T. A.                                                                                                                                                                                                                                                                                                                                                                                                                                                                                                                                                                                                                                                                                                                                                                                                                                                                                                                                                                                                                                                                                                                                                                                                                                                                                                                                                                                                                                                                                                                                                                                                                                                                                                                                                                                                                                                                                                                                                                                                                                                                                                                     | X      |
| 13. Describe proposed or complet                                                       | ed operations. (Clearly state all                    |                       | nd give pertinent dates, including esti                                                                                                                                                                                                                                                                                                                                                                                                                                                                                                                                                                                                                                                                                                                                                                                                                                                                                                                                                                                                                                                                                                                                                                                                                                                                                                                                                                                                                                                                                                                                                                                                                                                                                                                                                                                                                                                                                                                                                                                                                                                                                        |        |
|                                                                                        | ). SEE RULE 19.15.7.14 NMA                           |                       | empletions: Attach wellbore diagram                                                                                                                                                                                                                                                                                                                                                                                                                                                                                                                                                                                                                                                                                                                                                                                                                                                                                                                                                                                                                                                                                                                                                                                                                                                                                                                                                                                                                                                                                                                                                                                                                                                                                                                                                                                                                                                                                                                                                                                                                                                                                            |        |
| 02/29/16 MOVE IN RIG & CMT EQU<br>START POOH W/ TBG.                                   | IP. ND TREE, NU BOP & TES                            | ST. TEST CSG TO       | 700 PSI, W/ CHART RECORDER 3                                                                                                                                                                                                                                                                                                                                                                                                                                                                                                                                                                                                                                                                                                                                                                                                                                                                                                                                                                                                                                                                                                                                                                                                                                                                                                                                                                                                                                                                                                                                                                                                                                                                                                                                                                                                                                                                                                                                                                                                                                                                                                   | 0 MIN. |
| 03/01/16 POOH W/ TBG, RU WIREL<br>@ 6,245', DUMP BAIL 35' CMT.                         | INE RUN PULSE NEWTON L                               | OG FROM 6,581'-       | 5,250', POOH, RIH W/ 5 ½" CIBP &                                                                                                                                                                                                                                                                                                                                                                                                                                                                                                                                                                                                                                                                                                                                                                                                                                                                                                                                                                                                                                                                                                                                                                                                                                                                                                                                                                                                                                                                                                                                                                                                                                                                                                                                                                                                                                                                                                                                                                                                                                                                                               | t SET  |
| 03/02/16 RIH TO 6,245' CIR W/ 2% R                                                     | CL, TEST CSG. TO 550 GOO                             | D, PERFORM H-5        | TEST IN THE MORNING.                                                                                                                                                                                                                                                                                                                                                                                                                                                                                                                                                                                                                                                                                                                                                                                                                                                                                                                                                                                                                                                                                                                                                                                                                                                                                                                                                                                                                                                                                                                                                                                                                                                                                                                                                                                                                                                                                                                                                                                                                                                                                                           |        |
| 03/03/16 ND BOP, RD RIG & EQUIP WELL T. A.                                             | NU TREE PRESSURED 540 I                              | PSI HELD FOR 35       | MIN. ON CHART RECORDER.                                                                                                                                                                                                                                                                                                                                                                                                                                                                                                                                                                                                                                                                                                                                                                                                                                                                                                                                                                                                                                                                                                                                                                                                                                                                                                                                                                                                                                                                                                                                                                                                                                                                                                                                                                                                                                                                                                                                                                                                                                                                                                        |        |
|                                                                                        | This Approval of T                                   | omnoran               |                                                                                                                                                                                                                                                                                                                                                                                                                                                                                                                                                                                                                                                                                                                                                                                                                                                                                                                                                                                                                                                                                                                                                                                                                                                                                                                                                                                                                                                                                                                                                                                                                                                                                                                                                                                                                                                                                                                                                                                                                                                                                                                                |        |
|                                                                                        | This Approval of To<br>Abandonment Exp               | 3/3/                  | 2021                                                                                                                                                                                                                                                                                                                                                                                                                                                                                                                                                                                                                                                                                                                                                                                                                                                                                                                                                                                                                                                                                                                                                                                                                                                                                                                                                                                                                                                                                                                                                                                                                                                                                                                                                                                                                                                                                                                                                                                                                                                                                                                           |        |
|                                                                                        | Abandonment Exp                                      | orres                 | 202                                                                                                                                                                                                                                                                                                                                                                                                                                                                                                                                                                                                                                                                                                                                                                                                                                                                                                                                                                                                                                                                                                                                                                                                                                                                                                                                                                                                                                                                                                                                                                                                                                                                                                                                                                                                                                                                                                                                                                                                                                                                                                                            |        |
|                                                                                        |                                                      | •                     |                                                                                                                                                                                                                                                                                                                                                                                                                                                                                                                                                                                                                                                                                                                                                                                                                                                                                                                                                                                                                                                                                                                                                                                                                                                                                                                                                                                                                                                                                                                                                                                                                                                                                                                                                                                                                                                                                                                                                                                                                                                                                                                                |        |
|                                                                                        |                                                      |                       |                                                                                                                                                                                                                                                                                                                                                                                                                                                                                                                                                                                                                                                                                                                                                                                                                                                                                                                                                                                                                                                                                                                                                                                                                                                                                                                                                                                                                                                                                                                                                                                                                                                                                                                                                                                                                                                                                                                                                                                                                                                                                                                                |        |
| Spud Date:                                                                             | Rig Release D                                        | Date:                 |                                                                                                                                                                                                                                                                                                                                                                                                                                                                                                                                                                                                                                                                                                                                                                                                                                                                                                                                                                                                                                                                                                                                                                                                                                                                                                                                                                                                                                                                                                                                                                                                                                                                                                                                                                                                                                                                                                                                                                                                                                                                                                                                |        |
| Spud Date.                                                                             | Kig Kelease B                                        | vaic.                 |                                                                                                                                                                                                                                                                                                                                                                                                                                                                                                                                                                                                                                                                                                                                                                                                                                                                                                                                                                                                                                                                                                                                                                                                                                                                                                                                                                                                                                                                                                                                                                                                                                                                                                                                                                                                                                                                                                                                                                                                                                                                                                                                |        |
|                                                                                        |                                                      |                       |                                                                                                                                                                                                                                                                                                                                                                                                                                                                                                                                                                                                                                                                                                                                                                                                                                                                                                                                                                                                                                                                                                                                                                                                                                                                                                                                                                                                                                                                                                                                                                                                                                                                                                                                                                                                                                                                                                                                                                                                                                                                                                                                |        |
| I hereby certify that the information ab                                               | ove is true and complete to the l                    | aget of my knowled    | re and halief                                                                                                                                                                                                                                                                                                                                                                                                                                                                                                                                                                                                                                                                                                                                                                                                                                                                                                                                                                                                                                                                                                                                                                                                                                                                                                                                                                                                                                                                                                                                                                                                                                                                                                                                                                                                                                                                                                                                                                                                                                                                                                                  | 1      |
| I hereby certify that the information ab                                               | ove is true and complete to the b                    | best of my knowled    | ge and belief.                                                                                                                                                                                                                                                                                                                                                                                                                                                                                                                                                                                                                                                                                                                                                                                                                                                                                                                                                                                                                                                                                                                                                                                                                                                                                                                                                                                                                                                                                                                                                                                                                                                                                                                                                                                                                                                                                                                                                                                                                                                                                                                 |        |
| SIGNATURE                                                                              | TITLE Age                                            | nt for Chevron U.S.   | A. DATE 03/04/16                                                                                                                                                                                                                                                                                                                                                                                                                                                                                                                                                                                                                                                                                                                                                                                                                                                                                                                                                                                                                                                                                                                                                                                                                                                                                                                                                                                                                                                                                                                                                                                                                                                                                                                                                                                                                                                                                                                                                                                                                                                                                                               |        |
|                                                                                        | arver E-mail address mont                            |                       |                                                                                                                                                                                                                                                                                                                                                                                                                                                                                                                                                                                                                                                                                                                                                                                                                                                                                                                                                                                                                                                                                                                                                                                                                                                                                                                                                                                                                                                                                                                                                                                                                                                                                                                                                                                                                                                                                                                                                                                                                                                                                                                                |        |
| For State Use Only                                                                     |                                                      | 1                     | 21.11                                                                                                                                                                                                                                                                                                                                                                                                                                                                                                                                                                                                                                                                                                                                                                                                                                                                                                                                                                                                                                                                                                                                                                                                                                                                                                                                                                                                                                                                                                                                                                                                                                                                                                                                                                                                                                                                                                                                                                                                                                                                                                                          | 2011   |
| APPROVED BY:                                                                           | Strown THE Dis                                       | L. DuRen              | 140L DATE 3/14/                                                                                                                                                                                                                                                                                                                                                                                                                                                                                                                                                                                                                                                                                                                                                                                                                                                                                                                                                                                                                                                                                                                                                                                                                                                                                                                                                                                                                                                                                                                                                                                                                                                                                                                                                                                                                                                                                                                                                                                                                                                                                                                | alle   |
| Conditions of Approval (if any):                                                       |                                                      | 3,41,41,14,4          | 200 4 5 0040                                                                                                                                                                                                                                                                                                                                                                                                                                                                                                                                                                                                                                                                                                                                                                                                                                                                                                                                                                                                                                                                                                                                                                                                                                                                                                                                                                                                                                                                                                                                                                                                                                                                                                                                                                                                                                                                                                                                                                                                                                                                                                                   |        |
|                                                                                        |                                                      |                       | MAR 1 5 2016                                                                                                                                                                                                                                                                                                                                                                                                                                                                                                                                                                                                                                                                                                                                                                                                                                                                                                                                                                                                                                                                                                                                                                                                                                                                                                                                                                                                                                                                                                                                                                                                                                                                                                                                                                                                                                                                                                                                                                                                                                                                                                                   |        |