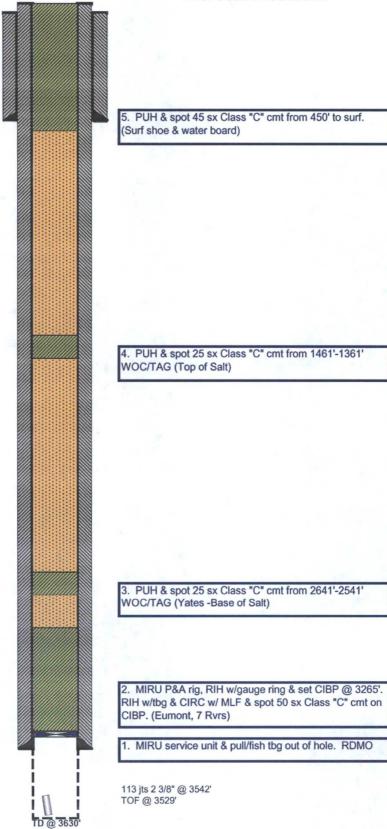

## PROPOSED PROCEDURE

0 12 1/4" Hole 8 5/8" 24# @ 399' 363 w/ 300 sx to surf 726 1089 1452 1815 2178 2541 2904

> 7 7/8" Hole 5 1/2" 14# @ 3315' w/ 700 sx to surf

OH @ 3315'-3630'

3267

3630