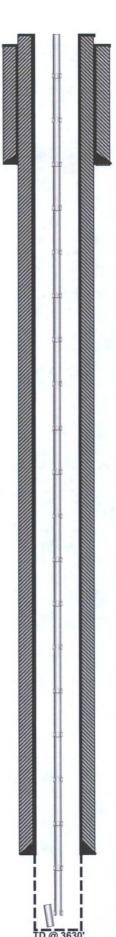

MAR 1 5 2016

12 1/4" Hole

8 5/8" 24# @ 399° w/ 300 sx to surf 
 LEASE NAME
 State "L" Gas Com

 WELL #
 3

 API #
 30-025-26535

 COUNTY
 Lea

0

363

726

1089

1452

1815

2178

2541

2904

3267

7 7/8" Hole 5 1/2" 14# @ 3315' w/ 700 sx to surf

OH @ 3315'-3630'

soz'd perfs 3124 - 3304

113 jts 2 3/8" @ 3542'

TOF @ 3529'

 WELL #
 3

 API #
 30-025-26535

 COUNTY
 Lea