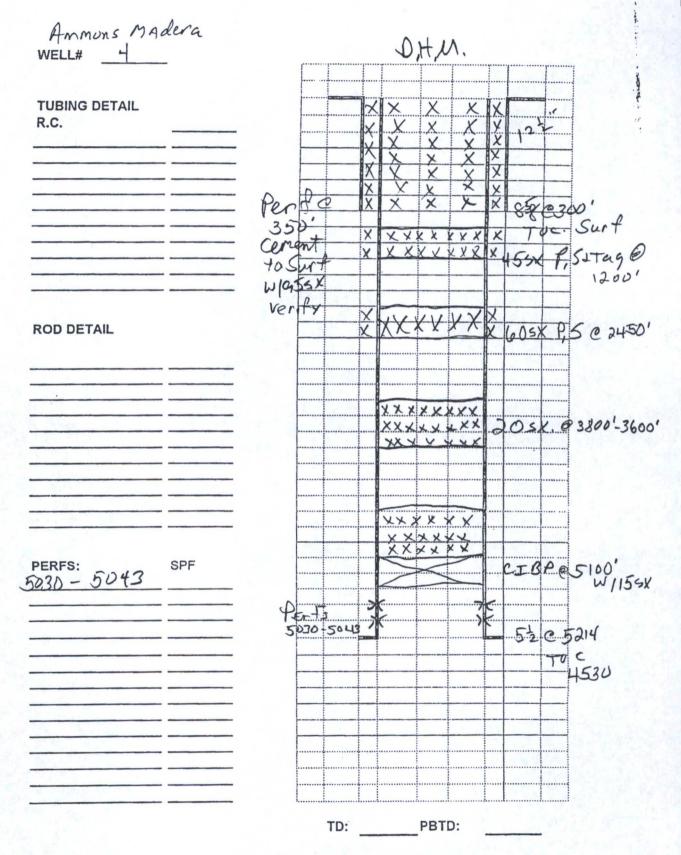

| Submit 3 Copies To Appropriate District                                                                                                                                                                                                                                             | State of New Mexico                                                                    | Earry C 102                                         |
|-------------------------------------------------------------------------------------------------------------------------------------------------------------------------------------------------------------------------------------------------------------------------------------|----------------------------------------------------------------------------------------|-----------------------------------------------------|
| Office                                                                                                                                                                                                                                                                              | Energy, Minerals and Natural Resources                                                 | Form C-103<br>May 27, 2004                          |
| District I<br>1625 N. French Dr., Hobbs, NM 88240                                                                                                                                                                                                                                   | Energy, winerals and Watural Resources                                                 | WELL API NO.                                        |
| District II<br>1301 W. Grand Ave., Artesia, NM 88210                                                                                                                                                                                                                                | OIL CONSERVATION DIVISION                                                              | 30-025-33308                                        |
| District III                                                                                                                                                                                                                                                                        | 1220 South St. Francis Dr.                                                             | 5. Indicate Type of Lease                           |
| 1000 Rio Brazos Rd., Aztec, NM 87410<br>District IV                                                                                                                                                                                                                                 | Santa Fe, NM 87505                                                                     | 6. State Oil & Gas Lease No.                        |
| 1220 S. St. Francis Dr., Santa Fe, NM<br>87505                                                                                                                                                                                                                                      |                                                                                        | 15659                                               |
| SUNDRY NOTIO                                                                                                                                                                                                                                                                        | CES AND REPORTS ON WELLS<br>ALS TO DRILL OR TO DEEPEN OR PLUG BACK TO A                | 7. Lease Name or Unit Agreement Name                |
| DIFFERENT RESERVOIR. USE "APPLIC.                                                                                                                                                                                                                                                   | ALS TO DRIEL OK TO DEEPEN OK PLUG BACK TO A<br>ATION FOR PERMIT" (FORM C-101) FOR SUCH | Ammons Madera                                       |
| PROPOSALS.)<br>1. Type of Well: Oil Well                                                                                                                                                                                                                                            |                                                                                        | 8. Well Number                                      |
| 2. Name of Operator                                                                                                                                                                                                                                                                 | Gas Well Other HOBBS OCD                                                               | 9. OGRID Number                                     |
| Southwest Royalties                                                                                                                                                                                                                                                                 | 1 1 2016                                                                               | 21355                                               |
| 3. Address of Operator                                                                                                                                                                                                                                                              | MAR 1 4 2010                                                                           | 10. Pool name or Wildcat                            |
| 6 Desta Dr., Ste. 2100 Midland, TX                                                                                                                                                                                                                                                  |                                                                                        | Salado Draw Delaware                                |
| 4. Well Location RECEIVED                                                                                                                                                                                                                                                           |                                                                                        |                                                     |
| Unit Letter N_;_660_feet from the South_line and 1980_feet from the West_line                                                                                                                                                                                                       |                                                                                        |                                                     |
| Section 15 T                                                                                                                                                                                                                                                                        |                                                                                        | NMPM County LEA                                     |
|                                                                                                                                                                                                                                                                                     | 11. Elevation (Show whether DR, RKB, RT, GR, etc                                       |                                                     |
| Pit or Below-grade Tank Application 🗌 or                                                                                                                                                                                                                                            | Closure                                                                                |                                                     |
| Pit typeDepth to Groundwa                                                                                                                                                                                                                                                           | terDistance from nearest fresh water wellDis                                           | stance from nearest surface water                   |
| Pit Liner Thickness: mil                                                                                                                                                                                                                                                            | Below-Grade Tank: Volumebbls; C                                                        | Construction Material                               |
| 12. Check Appropriate Box to Indicate Nature of Notice, Report or Other Data                                                                                                                                                                                                        |                                                                                        |                                                     |
|                                                                                                                                                                                                                                                                                     |                                                                                        |                                                     |
|                                                                                                                                                                                                                                                                                     |                                                                                        |                                                     |
| PERFORM REMEDIAL WORK PLUG AND ABANDON REMEDIAL WORK P&A NR []                                                                                                                                                                                                                      |                                                                                        |                                                     |
| PULL OR ALTER CASING DIMULTIPLE COMPL CASING/CEMENT JOB                                                                                                                                                                                                                             |                                                                                        |                                                     |
|                                                                                                                                                                                                                                                                                     |                                                                                        |                                                     |
|                                                                                                                                                                                                                                                                                     |                                                                                        |                                                     |
| <ol> <li>Describe proposed or completed operations. (Clearly state all pertinent details, and give pertinent dates, including estimated date<br/>of starting any proposed work). SEE RULE 1103. For Multiple Completions: Attach wellbore diagram of proposed completion</li> </ol> |                                                                                        |                                                     |
| or recompletion.                                                                                                                                                                                                                                                                    |                                                                                        |                                                     |
| of starting any proposed work). SEE RULE 1103. For Multiple Completions: Attach wellbore diagram of proposed completion<br>or recompletion.<br>1. MIRU. P&A equip. Set 5 ½ CIBP @ 5100' cap w/155x cmt. WOC 2 TAG<br>2. <u>PUH spot 20 @ 3800' POOH</u> .                           |                                                                                        |                                                     |
| 1. MIRU. P&A equip. Set 5 ½ CIBP @ 5100' cap w/15sx cmt.                                                                                                                                                                                                                            |                                                                                        |                                                     |
| 2. PLH spot 20 @ 3800' POOH.                                                                                                                                                                                                                                                        |                                                                                        |                                                     |
| 3. Perf 5 $\frac{1}{2}$ esg @ 2450 <sup>2</sup> sqz 60sx class C cmt WOC:                                                                                                                                                                                                           |                                                                                        |                                                     |
| 4. Perf @ 1200' sqz 45sx WOC & tat.                                                                                                                                                                                                                                                 |                                                                                        |                                                     |
| 5. Perf 5 ½ csg @ 350' circ cmt to surf in 5 ½ x 8 5/8 95sx Annulus. Verify cmt. Cut WH off & MO.                                                                                                                                                                                   |                                                                                        |                                                     |
| fill inside/outside 51/2                                                                                                                                                                                                                                                            |                                                                                        |                                                     |
|                                                                                                                                                                                                                                                                                     |                                                                                        |                                                     |
|                                                                                                                                                                                                                                                                                     |                                                                                        |                                                     |
|                                                                                                                                                                                                                                                                                     |                                                                                        |                                                     |
| Closed Loop System<br>10lb gelled brine between all plugs.                                                                                                                                                                                                                          |                                                                                        | JRS PRIOR TO BEGINNING                              |
| Toto genea of the between an plugs.                                                                                                                                                                                                                                                 | PLUGGING OPERAT                                                                        | IONS                                                |
|                                                                                                                                                                                                                                                                                     |                                                                                        |                                                     |
|                                                                                                                                                                                                                                                                                     | above is true and complete to the best of my knowled                                   |                                                     |
| grade tank has been/will be constructed of                                                                                                                                                                                                                                          | closed according to NMOCD guidelines □, a general permit □                             | ] or an (attached) alternative OCD-approved plan ]. |
| SIGNATURE SCAR TEAL                                                                                                                                                                                                                                                                 | 2 TITLE AGENT                                                                          | DATE 3-9-16                                         |
| Type or print name DSCAR TE                                                                                                                                                                                                                                                         | EN M                                                                                   | E SERONLINE. Com<br>Telephone No. 432. 262-42.70    |
| -JF - F GOO                                                                                                                                                                                                                                                                         | E-mail address: OSCAPTO                                                                | Telephone No. 432. 260 42.00                        |
| For State Use Only                                                                                                                                                                                                                                                                  | Du .                                                                                   | 8 111 11                                            |
| APPROVED BY: Mark                                                                                                                                                                                                                                                                   | Utitalen TITLE TEtroleum En                                                            | gr. Specialist DATE 03/15/2016                      |
| Conditions of Approval (if any):                                                                                                                                                                                                                                                    |                                                                                        |                                                     |
|                                                                                                                                                                                                                                                                                     |                                                                                        | MAR 1 5 2016                                        |
|                                                                                                                                                                                                                                                                                     |                                                                                        | 11                                                  |