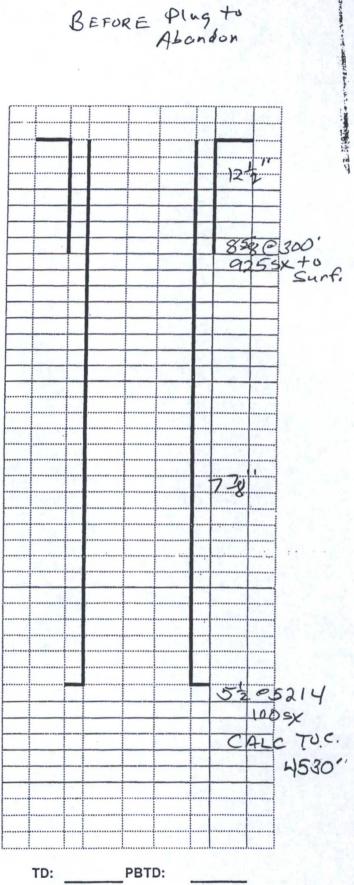

| Submit 3 Copies To Appropriate District                                                                                                                                                                                                                                             | State of New Mexico                                                                    | Earry C 102                                         |
|-------------------------------------------------------------------------------------------------------------------------------------------------------------------------------------------------------------------------------------------------------------------------------------|----------------------------------------------------------------------------------------|-----------------------------------------------------|
| Office                                                                                                                                                                                                                                                                              | Energy, Minerals and Natural Resources                                                 | Form C-103<br>May 27, 2004                          |
| District I<br>1625 N. French Dr., Hobbs, NM 88240                                                                                                                                                                                                                                   | Energy, winerals and Watural Resources                                                 | WELL API NO.                                        |
| District II<br>1301 W. Grand Ave., Artesia, NM 88210                                                                                                                                                                                                                                | OIL CONSERVATION DIVISION                                                              | 30-025-33308                                        |
| District III                                                                                                                                                                                                                                                                        | 1220 South St. Francis Dr.                                                             | 5. Indicate Type of Lease                           |
| 1000 Rio Brazos Rd., Aztec, NM 87410<br>District IV                                                                                                                                                                                                                                 | Santa Fe, NM 87505                                                                     | 6. State Oil & Gas Lease No.                        |
| 1220 S. St. Francis Dr., Santa Fe, NM<br>87505                                                                                                                                                                                                                                      |                                                                                        | 15659                                               |
| SUNDRY NOTIO                                                                                                                                                                                                                                                                        | CES AND REPORTS ON WELLS<br>ALS TO DRILL OR TO DEEPEN OR PLUG BACK TO A                | 7. Lease Name or Unit Agreement Name                |
| DIFFERENT RESERVOIR. USE "APPLIC.                                                                                                                                                                                                                                                   | ALS TO DRIEL OK TO DEEPEN OK PLUG BACK TO A<br>ATION FOR PERMIT" (FORM C-101) FOR SUCH | Ammons Madera                                       |
| PROPOSALS.)<br>1. Type of Well: Oil Well                                                                                                                                                                                                                                            |                                                                                        | 8. Well Number                                      |
| 2. Name of Operator                                                                                                                                                                                                                                                                 | Gas Well Other HOBBS OCD                                                               | 9. OGRID Number                                     |
| Southwest Royalties                                                                                                                                                                                                                                                                 | 1 1 2016                                                                               | 21355                                               |
| 3. Address of Operator                                                                                                                                                                                                                                                              | MAR 1 4 2010                                                                           | 10. Pool name or Wildcat                            |
| 6 Desta Dr., Ste. 2100 Midland, TX                                                                                                                                                                                                                                                  |                                                                                        | Salado Draw Delaware                                |
| 4. Well Location RECEIVED                                                                                                                                                                                                                                                           |                                                                                        |                                                     |
| Unit Letter N_;_660_feet from the South_line and 1980_feet from the West_line                                                                                                                                                                                                       |                                                                                        |                                                     |
| Section 15 T                                                                                                                                                                                                                                                                        |                                                                                        | NMPM County LEA                                     |
|                                                                                                                                                                                                                                                                                     | 11. Elevation (Show whether DR, RKB, RT, GR, etc                                       |                                                     |
| Pit or Below-grade Tank Application 🗌 or                                                                                                                                                                                                                                            | Closure                                                                                |                                                     |
| Pit typeDepth to Groundwa                                                                                                                                                                                                                                                           | terDistance from nearest fresh water wellDis                                           | stance from nearest surface water                   |
| Pit Liner Thickness: mil                                                                                                                                                                                                                                                            | Below-Grade Tank: Volumebbls; C                                                        | Construction Material                               |
| 12. Check Appropriate Box to Indicate Nature of Notice, Report or Other Data                                                                                                                                                                                                        |                                                                                        |                                                     |
|                                                                                                                                                                                                                                                                                     |                                                                                        |                                                     |
|                                                                                                                                                                                                                                                                                     |                                                                                        |                                                     |
| PERFORM REMEDIAL WORK PLUG AND ABANDON REMEDIAL WORK P&A NR []                                                                                                                                                                                                                      |                                                                                        |                                                     |
| PULL OR ALTER CASING DIMULTIPLE COMPL CASING/CEMENT JOB                                                                                                                                                                                                                             |                                                                                        |                                                     |
|                                                                                                                                                                                                                                                                                     |                                                                                        |                                                     |
|                                                                                                                                                                                                                                                                                     |                                                                                        |                                                     |
| <ol> <li>Describe proposed or completed operations. (Clearly state all pertinent details, and give pertinent dates, including estimated date<br/>of starting any proposed work). SEE RULE 1103. For Multiple Completions: Attach wellbore diagram of proposed completion</li> </ol> |                                                                                        |                                                     |
| or recompletion.                                                                                                                                                                                                                                                                    |                                                                                        |                                                     |
| of starting any proposed work). SEE RULE 1103. For Multiple Completions: Attach wellbore diagram of proposed completion<br>or recompletion.<br>1. MIRU. P&A equip. Set 5 ½ CIBP @ 5100' cap w/155x cmt. WOC 2 TAG<br>2. <u>PUH spot 20 @ 3800' POOH</u> .                           |                                                                                        |                                                     |
| 1. MIRU. P&A equip. Set 5 ½ CIBP @ 5100' cap w/15sx cmt.                                                                                                                                                                                                                            |                                                                                        |                                                     |
| 2. PLH spot 20 @ 3800' POOH.                                                                                                                                                                                                                                                        |                                                                                        |                                                     |
| 3. Perf 5 $\frac{1}{2}$ esg @ 2450 <sup>2</sup> sqz 60sx class C cmt WOC:                                                                                                                                                                                                           |                                                                                        |                                                     |
| 4. Perf @ 1200' sqz 45sx WOC & tat.                                                                                                                                                                                                                                                 |                                                                                        |                                                     |
| 5. Perf 5 ½ csg @ 350' circ cmt to surf in 5 ½ x 8 5/8 95sx Annulus. Verify cmt. Cut WH off & MO.                                                                                                                                                                                   |                                                                                        |                                                     |
| fill inside/outside 51/2                                                                                                                                                                                                                                                            |                                                                                        |                                                     |
|                                                                                                                                                                                                                                                                                     |                                                                                        |                                                     |
|                                                                                                                                                                                                                                                                                     |                                                                                        |                                                     |
|                                                                                                                                                                                                                                                                                     |                                                                                        |                                                     |
| Closed Loop System<br>10lb gelled brine between all plugs.                                                                                                                                                                                                                          |                                                                                        | JRS PRIOR TO BEGINNING                              |
| Toto genea of the between an plugs.                                                                                                                                                                                                                                                 | PLUGGING OPERAT                                                                        | IONS                                                |
|                                                                                                                                                                                                                                                                                     |                                                                                        |                                                     |
|                                                                                                                                                                                                                                                                                     | above is true and complete to the best of my knowled                                   |                                                     |
| grade tank has been/will be constructed of                                                                                                                                                                                                                                          | closed according to NMOCD guidelines □, a general permit □                             | ] or an (attached) alternative OCD-approved plan ]. |
| SIGNATURE SCAR TEAL                                                                                                                                                                                                                                                                 | 2 TITLE AGENT                                                                          | DATE 3-9-16                                         |
| Type or print name DSCAR TE                                                                                                                                                                                                                                                         | EN M                                                                                   | E SERONLINE. Com<br>Telephone No. 432. 262-42.70    |
| -JF - F GOO                                                                                                                                                                                                                                                                         | E-mail address: OSCAPTO                                                                | Telephone No. 432. 260 42.00                        |
| For State Use Only                                                                                                                                                                                                                                                                  | Du .                                                                                   | 8 111 11                                            |
| APPROVED BY: Mark                                                                                                                                                                                                                                                                   | Utitalen TITLE TEtroleum En                                                            | gr. Specialist DATE 03/15/2016                      |
| Conditions of Approval (if any):                                                                                                                                                                                                                                                    |                                                                                        |                                                     |
|                                                                                                                                                                                                                                                                                     |                                                                                        | MAR 1 5 2016                                        |
|                                                                                                                                                                                                                                                                                     |                                                                                        | 11                                                  |