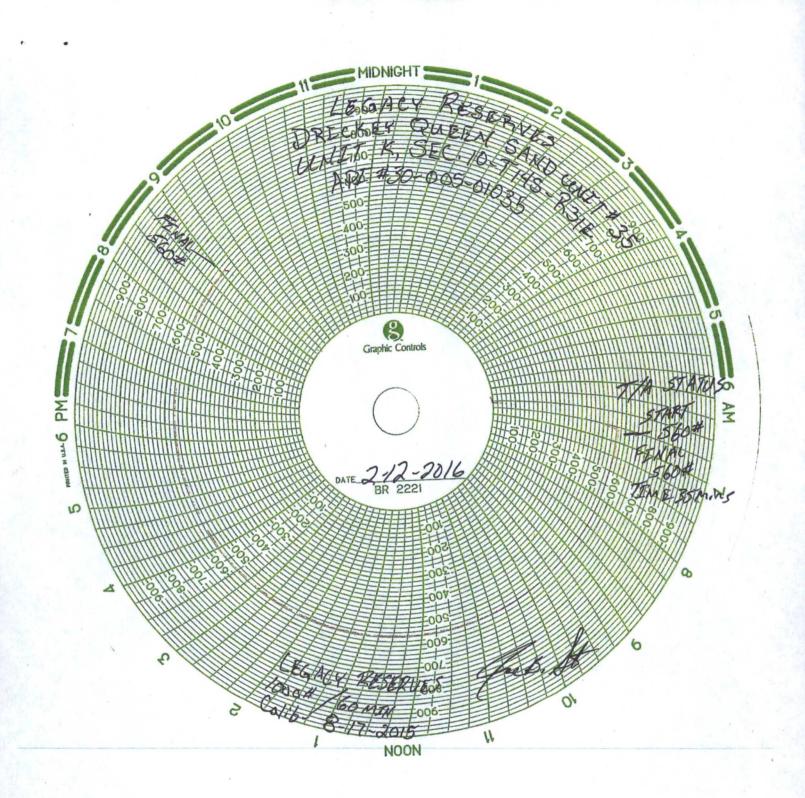

Moved in and rigged up Capitan Wireline. Run in hole with 7" cast iron bridge plug and set at 2800'. Pull out of hole with wireline, rig down and move out wireline.

Pick up and run in hole with 7" AD-1, tension set packer on 2 7/8" J-55 production tubing pulled from well. Packer hanging up at 20' from surface. Worked packer through about 10' of rough spot in casing. (When pulling the packer back to surface noticed the slips were packed with scale). Set packer at 100', load and test casing. Casing test/chart 560# for thirty minutes with 000# leak off. Pull out of hole and lay down packer and tubing. Nipple down blow out preventer and nipple up well head with 1- 4' x 2 7/8" J-55 tubing sub. Installed surface valve. Secured well.