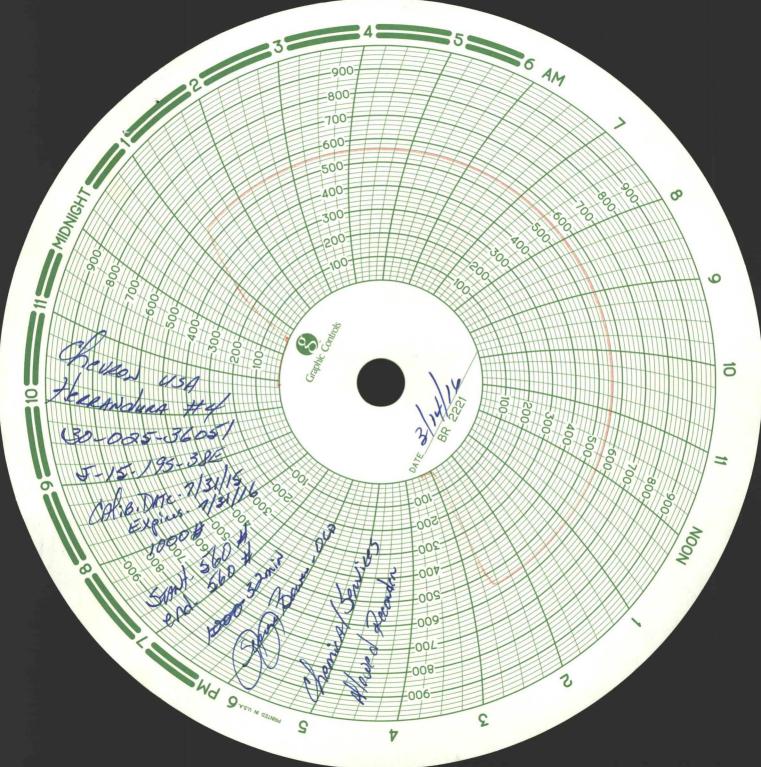

| Submit 1 Copy To Appropriate District Office                                                                                                                                                                                                                                                                                                                                                                                                                                                                                                                                                                                                                                                                                                                                                                                                                                                                                                                                                                                                                                                                                                                                                                                                                                                                                                                                                                                                                                                                                                                                                                                                                                                                                                                                                                                                                                                                                                                                                                                                                                                                                   | State of New Mexico                                                                    |                              | Form C-103                           |
|--------------------------------------------------------------------------------------------------------------------------------------------------------------------------------------------------------------------------------------------------------------------------------------------------------------------------------------------------------------------------------------------------------------------------------------------------------------------------------------------------------------------------------------------------------------------------------------------------------------------------------------------------------------------------------------------------------------------------------------------------------------------------------------------------------------------------------------------------------------------------------------------------------------------------------------------------------------------------------------------------------------------------------------------------------------------------------------------------------------------------------------------------------------------------------------------------------------------------------------------------------------------------------------------------------------------------------------------------------------------------------------------------------------------------------------------------------------------------------------------------------------------------------------------------------------------------------------------------------------------------------------------------------------------------------------------------------------------------------------------------------------------------------------------------------------------------------------------------------------------------------------------------------------------------------------------------------------------------------------------------------------------------------------------------------------------------------------------------------------------------------|----------------------------------------------------------------------------------------|------------------------------|--------------------------------------|
| <u>District I</u> – (575) 393-6161                                                                                                                                                                                                                                                                                                                                                                                                                                                                                                                                                                                                                                                                                                                                                                                                                                                                                                                                                                                                                                                                                                                                                                                                                                                                                                                                                                                                                                                                                                                                                                                                                                                                                                                                                                                                                                                                                                                                                                                                                                                                                             | Energy, Minerals and Natural Resources                                                 |                              | Revised August 1, 2011 WELL API NO.  |
| 1625 N. French Dr., Hobbs, NM 88240<br><u>District II</u> – (575) 748-1283                                                                                                                                                                                                                                                                                                                                                                                                                                                                                                                                                                                                                                                                                                                                                                                                                                                                                                                                                                                                                                                                                                                                                                                                                                                                                                                                                                                                                                                                                                                                                                                                                                                                                                                                                                                                                                                                                                                                                                                                                                                     | <u>t II</u> – (575) 748-1283<br>First St., Artesia, NM 88210 OIL CONSERVATION DIVISION |                              | 30-025-36051                         |
| 811 S. First St., Artesia, NM 88210                                                                                                                                                                                                                                                                                                                                                                                                                                                                                                                                                                                                                                                                                                                                                                                                                                                                                                                                                                                                                                                                                                                                                                                                                                                                                                                                                                                                                                                                                                                                                                                                                                                                                                                                                                                                                                                                                                                                                                                                                                                                                            |                                                                                        |                              | 5. Indicate Type of Lease            |
| <u>District III</u> – (505) 334-6178<br>1000 Rio Brazos Rd., Aztec, NM 87410                                                                                                                                                                                                                                                                                                                                                                                                                                                                                                                                                                                                                                                                                                                                                                                                                                                                                                                                                                                                                                                                                                                                                                                                                                                                                                                                                                                                                                                                                                                                                                                                                                                                                                                                                                                                                                                                                                                                                                                                                                                   | 1220 South St. Francis Dr.                                                             |                              | STATE FEE 🛇                          |
| <u>District IV</u> – (505) 476-3460                                                                                                                                                                                                                                                                                                                                                                                                                                                                                                                                                                                                                                                                                                                                                                                                                                                                                                                                                                                                                                                                                                                                                                                                                                                                                                                                                                                                                                                                                                                                                                                                                                                                                                                                                                                                                                                                                                                                                                                                                                                                                            | Santa Fe, NM 87505                                                                     |                              | 6. State Oil & Gas Lease No.         |
| 1220 S. St. Francis Dr., Santa Fe, NM<br>87505                                                                                                                                                                                                                                                                                                                                                                                                                                                                                                                                                                                                                                                                                                                                                                                                                                                                                                                                                                                                                                                                                                                                                                                                                                                                                                                                                                                                                                                                                                                                                                                                                                                                                                                                                                                                                                                                                                                                                                                                                                                                                 |                                                                                        |                              |                                      |
| SUNDRY NOTICES AND REPORTS ON WELLS                                                                                                                                                                                                                                                                                                                                                                                                                                                                                                                                                                                                                                                                                                                                                                                                                                                                                                                                                                                                                                                                                                                                                                                                                                                                                                                                                                                                                                                                                                                                                                                                                                                                                                                                                                                                                                                                                                                                                                                                                                                                                            |                                                                                        |                              | 7. Lease Name or Unit Agreement Name |
| (DO NOT USE THIS FORM FOR PROPOSALS TO DRILL OR TO DEEPEN OR PLUG BACK TO A DIFFERENT RESERVOIR. USE "APPLICATION FOR PERMIT" (FORM C-101) FOR SUCH                                                                                                                                                                                                                                                                                                                                                                                                                                                                                                                                                                                                                                                                                                                                                                                                                                                                                                                                                                                                                                                                                                                                                                                                                                                                                                                                                                                                                                                                                                                                                                                                                                                                                                                                                                                                                                                                                                                                                                            |                                                                                        |                              | /                                    |
| PROPOSALS.)                                                                                                                                                                                                                                                                                                                                                                                                                                                                                                                                                                                                                                                                                                                                                                                                                                                                                                                                                                                                                                                                                                                                                                                                                                                                                                                                                                                                                                                                                                                                                                                                                                                                                                                                                                                                                                                                                                                                                                                                                                                                                                                    |                                                                                        | HERRADURA                    |                                      |
| 1. Type of Well: Oil Well                                                                                                                                                                                                                                                                                                                                                                                                                                                                                                                                                                                                                                                                                                                                                                                                                                                                                                                                                                                                                                                                                                                                                                                                                                                                                                                                                                                                                                                                                                                                                                                                                                                                                                                                                                                                                                                                                                                                                                                                                                                                                                      | Gas Well  Other                                                                        | HOBBS OCD                    | 8. Well Number 4                     |
| 2. Name of Operator                                                                                                                                                                                                                                                                                                                                                                                                                                                                                                                                                                                                                                                                                                                                                                                                                                                                                                                                                                                                                                                                                                                                                                                                                                                                                                                                                                                                                                                                                                                                                                                                                                                                                                                                                                                                                                                                                                                                                                                                                                                                                                            |                                                                                        | MAR 2 1 2016                 | 9. OGRID Number 4323                 |
| CHEVRON U.S.A. INC.  3. Address of Operator                                                                                                                                                                                                                                                                                                                                                                                                                                                                                                                                                                                                                                                                                                                                                                                                                                                                                                                                                                                                                                                                                                                                                                                                                                                                                                                                                                                                                                                                                                                                                                                                                                                                                                                                                                                                                                                                                                                                                                                                                                                                                    |                                                                                        | WAIL 2 I ZUIU                | 10. Pool name or Wildcat             |
| 15 SMITH ROAD, MIDLAND, T                                                                                                                                                                                                                                                                                                                                                                                                                                                                                                                                                                                                                                                                                                                                                                                                                                                                                                                                                                                                                                                                                                                                                                                                                                                                                                                                                                                                                                                                                                                                                                                                                                                                                                                                                                                                                                                                                                                                                                                                                                                                                                      | ΓEXAS 79705                                                                            | RECEIVED                     | NADINE; DRINKARD/ABO                 |
| 4. Well Location                                                                                                                                                                                                                                                                                                                                                                                                                                                                                                                                                                                                                                                                                                                                                                                                                                                                                                                                                                                                                                                                                                                                                                                                                                                                                                                                                                                                                                                                                                                                                                                                                                                                                                                                                                                                                                                                                                                                                                                                                                                                                                               |                                                                                        |                              |                                      |
| Unit Letter: J 1928 feet from the SOUTH line and 2161 feet from the EAST line                                                                                                                                                                                                                                                                                                                                                                                                                                                                                                                                                                                                                                                                                                                                                                                                                                                                                                                                                                                                                                                                                                                                                                                                                                                                                                                                                                                                                                                                                                                                                                                                                                                                                                                                                                                                                                                                                                                                                                                                                                                  |                                                                                        |                              |                                      |
| Section 15                                                                                                                                                                                                                                                                                                                                                                                                                                                                                                                                                                                                                                                                                                                                                                                                                                                                                                                                                                                                                                                                                                                                                                                                                                                                                                                                                                                                                                                                                                                                                                                                                                                                                                                                                                                                                                                                                                                                                                                                                                                                                                                     | Township 19S F                                                                         | Range 38E NI                 | MPM County LEA                       |
|                                                                                                                                                                                                                                                                                                                                                                                                                                                                                                                                                                                                                                                                                                                                                                                                                                                                                                                                                                                                                                                                                                                                                                                                                                                                                                                                                                                                                                                                                                                                                                                                                                                                                                                                                                                                                                                                                                                                                                                                                                                                                                                                | 11. Elevation (Show wh                                                                 | ether DR, RKB, RT, GR, etc.) |                                      |
|                                                                                                                                                                                                                                                                                                                                                                                                                                                                                                                                                                                                                                                                                                                                                                                                                                                                                                                                                                                                                                                                                                                                                                                                                                                                                                                                                                                                                                                                                                                                                                                                                                                                                                                                                                                                                                                                                                                                                                                                                                                                                                                                |                                                                                        |                              |                                      |
| 12. Check Appropriate Box to Indicate Nature of Notice, Report or Other Data                                                                                                                                                                                                                                                                                                                                                                                                                                                                                                                                                                                                                                                                                                                                                                                                                                                                                                                                                                                                                                                                                                                                                                                                                                                                                                                                                                                                                                                                                                                                                                                                                                                                                                                                                                                                                                                                                                                                                                                                                                                   |                                                                                        |                              |                                      |
|                                                                                                                                                                                                                                                                                                                                                                                                                                                                                                                                                                                                                                                                                                                                                                                                                                                                                                                                                                                                                                                                                                                                                                                                                                                                                                                                                                                                                                                                                                                                                                                                                                                                                                                                                                                                                                                                                                                                                                                                                                                                                                                                |                                                                                        | OUD                          | OF OUT OF DEPONDE OF                 |
| E-PERMITTING <swd injection=""> SUBSEQUENT REPORT OF:</swd>                                                                                                                                                                                                                                                                                                                                                                                                                                                                                                                                                                                                                                                                                                                                                                                                                                                                                                                                                                                                                                                                                                                                                                                                                                                                                                                                                                                                                                                                                                                                                                                                                                                                                                                                                                                                                                                                                                                                                                                                                                                                    |                                                                                        |                              |                                      |
| CONVERSION RBDMS MB REMEDIAL WORK ALTERING CASING COMMENCE DRILLING OPNS. P AND A                                                                                                                                                                                                                                                                                                                                                                                                                                                                                                                                                                                                                                                                                                                                                                                                                                                                                                                                                                                                                                                                                                                                                                                                                                                                                                                                                                                                                                                                                                                                                                                                                                                                                                                                                                                                                                                                                                                                                                                                                                              |                                                                                        |                              |                                      |
| RETURN TO CASING/CEMENT JOB                                                                                                                                                                                                                                                                                                                                                                                                                                                                                                                                                                                                                                                                                                                                                                                                                                                                                                                                                                                                                                                                                                                                                                                                                                                                                                                                                                                                                                                                                                                                                                                                                                                                                                                                                                                                                                                                                                                                                                                                                                                                                                    |                                                                                        |                              |                                      |
| CSNG ENVIRO                                                                                                                                                                                                                                                                                                                                                                                                                                                                                                                                                                                                                                                                                                                                                                                                                                                                                                                                                                                                                                                                                                                                                                                                                                                                                                                                                                                                                                                                                                                                                                                                                                                                                                                                                                                                                                                                                                                                                                                                                                                                                                                    | _CHG LOC                                                                               |                              |                                      |
| INT TO PA P&A NR_                                                                                                                                                                                                                                                                                                                                                                                                                                                                                                                                                                                                                                                                                                                                                                                                                                                                                                                                                                                                                                                                                                                                                                                                                                                                                                                                                                                                                                                                                                                                                                                                                                                                                                                                                                                                                                                                                                                                                                                                                                                                                                              | P&A R                                                                                  |                              |                                      |
| OITIEN.                                                                                                                                                                                                                                                                                                                                                                                                                                                                                                                                                                                                                                                                                                                                                                                                                                                                                                                                                                                                                                                                                                                                                                                                                                                                                                                                                                                                                                                                                                                                                                                                                                                                                                                                                                                                                                                                                                                                                                                                                                                                                                                        | alated amountings (Classic                                                             |                              | /CHART                               |
| 13. Describe proposed or completed operations. (Clearly state all pertinent details, and give pertinent dates, including estimated date of starting any proposed work). SEE RULE 19.15.7.14 NMAC. For Multiple Completions: Attach wellbore diagram of                                                                                                                                                                                                                                                                                                                                                                                                                                                                                                                                                                                                                                                                                                                                                                                                                                                                                                                                                                                                                                                                                                                                                                                                                                                                                                                                                                                                                                                                                                                                                                                                                                                                                                                                                                                                                                                                         |                                                                                        |                              |                                      |
| proposed completion or recompletion.                                                                                                                                                                                                                                                                                                                                                                                                                                                                                                                                                                                                                                                                                                                                                                                                                                                                                                                                                                                                                                                                                                                                                                                                                                                                                                                                                                                                                                                                                                                                                                                                                                                                                                                                                                                                                                                                                                                                                                                                                                                                                           |                                                                                        |                              |                                      |
|                                                                                                                                                                                                                                                                                                                                                                                                                                                                                                                                                                                                                                                                                                                                                                                                                                                                                                                                                                                                                                                                                                                                                                                                                                                                                                                                                                                                                                                                                                                                                                                                                                                                                                                                                                                                                                                                                                                                                                                                                                                                                                                                |                                                                                        |                              |                                      |
| 03/14/2016: NOTIFIED NMOCD. RAN CHART. PRESS TO 560 PSI FOR 32 MINUTES. (ORIGINAL CHART & COPY OF CHART ATTACHED). WITNESSED BY GEORGE BOWER, NMOCD.                                                                                                                                                                                                                                                                                                                                                                                                                                                                                                                                                                                                                                                                                                                                                                                                                                                                                                                                                                                                                                                                                                                                                                                                                                                                                                                                                                                                                                                                                                                                                                                                                                                                                                                                                                                                                                                                                                                                                                           |                                                                                        |                              |                                      |
| CHART ATTACHED). WITNESSED BT GEORGE BOWER, NMOCD.                                                                                                                                                                                                                                                                                                                                                                                                                                                                                                                                                                                                                                                                                                                                                                                                                                                                                                                                                                                                                                                                                                                                                                                                                                                                                                                                                                                                                                                                                                                                                                                                                                                                                                                                                                                                                                                                                                                                                                                                                                                                             |                                                                                        |                              |                                      |
| WELL IS TEMPORARILY ABANDONED. This Approval of Temporary                                                                                                                                                                                                                                                                                                                                                                                                                                                                                                                                                                                                                                                                                                                                                                                                                                                                                                                                                                                                                                                                                                                                                                                                                                                                                                                                                                                                                                                                                                                                                                                                                                                                                                                                                                                                                                                                                                                                                                                                                                                                      |                                                                                        |                              |                                      |
| Abandonment Expires 3/14/2021                                                                                                                                                                                                                                                                                                                                                                                                                                                                                                                                                                                                                                                                                                                                                                                                                                                                                                                                                                                                                                                                                                                                                                                                                                                                                                                                                                                                                                                                                                                                                                                                                                                                                                                                                                                                                                                                                                                                                                                                                                                                                                  |                                                                                        |                              |                                      |
|                                                                                                                                                                                                                                                                                                                                                                                                                                                                                                                                                                                                                                                                                                                                                                                                                                                                                                                                                                                                                                                                                                                                                                                                                                                                                                                                                                                                                                                                                                                                                                                                                                                                                                                                                                                                                                                                                                                                                                                                                                                                                                                                |                                                                                        |                              |                                      |
|                                                                                                                                                                                                                                                                                                                                                                                                                                                                                                                                                                                                                                                                                                                                                                                                                                                                                                                                                                                                                                                                                                                                                                                                                                                                                                                                                                                                                                                                                                                                                                                                                                                                                                                                                                                                                                                                                                                                                                                                                                                                                                                                |                                                                                        |                              |                                      |
| Spud Date:                                                                                                                                                                                                                                                                                                                                                                                                                                                                                                                                                                                                                                                                                                                                                                                                                                                                                                                                                                                                                                                                                                                                                                                                                                                                                                                                                                                                                                                                                                                                                                                                                                                                                                                                                                                                                                                                                                                                                                                                                                                                                                                     | Rig R                                                                                  | telease Date:                |                                      |
|                                                                                                                                                                                                                                                                                                                                                                                                                                                                                                                                                                                                                                                                                                                                                                                                                                                                                                                                                                                                                                                                                                                                                                                                                                                                                                                                                                                                                                                                                                                                                                                                                                                                                                                                                                                                                                                                                                                                                                                                                                                                                                                                |                                                                                        |                              |                                      |
| I hereby certify that the information above is true and complete to the best of my knowledge and belief.                                                                                                                                                                                                                                                                                                                                                                                                                                                                                                                                                                                                                                                                                                                                                                                                                                                                                                                                                                                                                                                                                                                                                                                                                                                                                                                                                                                                                                                                                                                                                                                                                                                                                                                                                                                                                                                                                                                                                                                                                       |                                                                                        |                              |                                      |
| for the state and complete to the description of the state and complete to the state and complete |                                                                                        |                              |                                      |
| 10x 15x 80                                                                                                                                                                                                                                                                                                                                                                                                                                                                                                                                                                                                                                                                                                                                                                                                                                                                                                                                                                                                                                                                                                                                                                                                                                                                                                                                                                                                                                                                                                                                                                                                                                                                                                                                                                                                                                                                                                                                                                                                                                                                                                                     | Xelton)                                                                                | TITLE DECLI ATOMIC           |                                      |
| SIGNATURE                                                                                                                                                                                                                                                                                                                                                                                                                                                                                                                                                                                                                                                                                                                                                                                                                                                                                                                                                                                                                                                                                                                                                                                                                                                                                                                                                                                                                                                                                                                                                                                                                                                                                                                                                                                                                                                                                                                                                                                                                                                                                                                      | 10, 900                                                                                | TITLE: REGULATORY            | SPECIALIST DATE: 03/16/2016          |
| Type or print name: DENISE PINKERTON E-mail address: <u>leakejd@chevron.com</u> PHONE: 432-687-7375                                                                                                                                                                                                                                                                                                                                                                                                                                                                                                                                                                                                                                                                                                                                                                                                                                                                                                                                                                                                                                                                                                                                                                                                                                                                                                                                                                                                                                                                                                                                                                                                                                                                                                                                                                                                                                                                                                                                                                                                                            |                                                                                        |                              |                                      |
| For State Use Only                                                                                                                                                                                                                                                                                                                                                                                                                                                                                                                                                                                                                                                                                                                                                                                                                                                                                                                                                                                                                                                                                                                                                                                                                                                                                                                                                                                                                                                                                                                                                                                                                                                                                                                                                                                                                                                                                                                                                                                                                                                                                                             |                                                                                        |                              |                                      |
| APPROVED BY: Y LOUIS HOW HATE DIST SUPERVISOR DATE 3/21/2016                                                                                                                                                                                                                                                                                                                                                                                                                                                                                                                                                                                                                                                                                                                                                                                                                                                                                                                                                                                                                                                                                                                                                                                                                                                                                                                                                                                                                                                                                                                                                                                                                                                                                                                                                                                                                                                                                                                                                                                                                                                                   |                                                                                        |                              |                                      |
| Conditions of Approval (if any):                                                                                                                                                                                                                                                                                                                                                                                                                                                                                                                                                                                                                                                                                                                                                                                                                                                                                                                                                                                                                                                                                                                                                                                                                                                                                                                                                                                                                                                                                                                                                                                                                                                                                                                                                                                                                                                                                                                                                                                                                                                                                               |                                                                                        |                              |                                      |