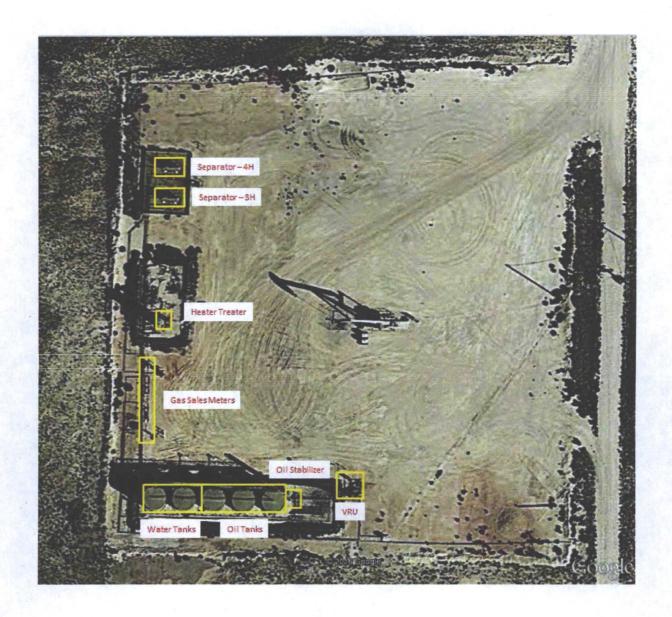

#### Oil and Gas Metering:

The Perseus 10 Central Tank Battery (CTB) is located at the Perseus 10 Fed Com #3H well pad. There are three oil tanks at the CTB that the wells will utilize and oil will be measured by having qualified field personnel gauge the tanks. The CTB is located in the SE NE of Section 10, Township 15S, Range 31E on Com Agreement NMNM 124555. The produced water will go to two common water tanks on the CTB.

Production from each Com Agreement (CA) is measured continuously through a three-phase metering separator located at the CTB. Oil is measured by MC-II Flow Analyzer turbine meters on the oil outlets and gas is measured by orifice meter runs with Total Flow computers on the gas outlets. The oil from the three-phase separators will then be commingled into a common heater treater with oil and water outlets flowing to common oil and water tanks and gas going to sales on location.

Each CA's share of flash gas after the three-phase separators will be allocated based on total oil metered in continuous well tests. The CTB has a common gas sales meter DCP Central Delivery Point (S/N 726160-00) that is located on the southwest side of the CTB.

#### **Process Flow and Descriptions:**

The flow of production is shown in detail on the enclosed process flow diagram and facility diagram maps which show the CA and lease boundaries, well locations, flow line location, CTB, and gas sales meter. The commingling of this production is the most effective economical means of producing the reserves and will not results in reduced royalty or improper measurement of production. The proposed commingling will reduce footprint, reduce traffic, and lower overall emissions.