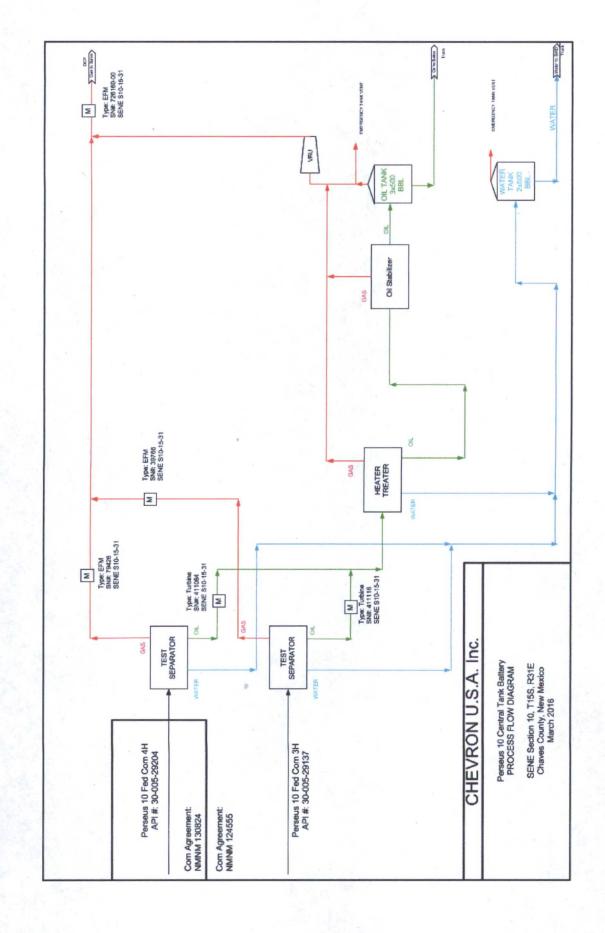

#### Oil and Gas Metering:

The Perseus 10 Central Tank Battery (CTB) is located at the Perseus 10 Fed Com #3H well pad. There are three oil tanks at the CTB that the wells will utilize and oil will be measured by having qualified field personnel gauge the tanks. The CTB is located in the SE NE of Section 10, Township 15S, Range 31E on Com Agreement NMNM 124555. The produced water will go to two common water tanks on the CTB.

Production from each Com Agreement (CA) is measured continuously through a three-phase metering separator located at the CTB. Oil is measured by MC-II Flow Analyzer turbine meters on the oil outlets and gas is measured by orifice meter runs with Total Flow computers on the gas outlets. The oil from the three-phase separators will then be commingled into a common heater treater with oil and water outlets flowing to common oil and water tanks and gas going to sales on location.

Oil production will be allocated to each CA on a daily basis based on the three-phase metering separators' continuous oil measurements. This ratio will be applied to the total oil production from the facility.

CA NMNM 124555 (Perseus 10 Fed Com #3H) oil allocation meter on the three-phase metering separator consists of a turbine meter (S/N 41116)

CA NMNM 130824 (Perseus 10 Fed Com #4H) oil allocation meter on the three-phase metering separator consists of a turbine meter (S/N 411084)

These oil allocations meters will be proven via a meter loop as per API, NMOCD, and BLM specifications quarterly. The factor obtained will be used to allocate the production volumes.

Gas production will be allocated to each CA based on continuous measurement downstream of the three-phase metering separators. Total sales gas will be measured by utilizing the DCP third party orifice meter fitted with EFM flow computer installed downstream of the VRU discharge and downstream of each CA's gas allocation meter.

Each CA's share of flash gas after the three-phase separators will be allocated based on total oil metered in continuous well tests. The CTB has a common gas sales meter DCP Central Delivery Point (S/N 726160-00) that is located on the southwest side of the CTB.

CA NMNM 124555 (Perseus 10 Fed Com #3H) gas allocation meter on the CTB three-phase metering separator consists of a Total Flow EFM (S/N 39766).

CA NMNM 130824 (Perseus 10 Fed Com #4H) gas allocation meter on the CTB three-phase metering separator consists of a Total Flow EFM (S/N 79426).

#### **Process Flow and Descriptions:**

The flow of production is shown in detail on the enclosed process flow diagram and facility diagram maps which show the CA and lease boundaries, well locations, flow line location, CTB, and gas sales meter. The commingling of this production is the most effective economical means of producing the reserves and will not results in reduced royalty or improper measurement of production. The proposed commingling will reduce footprint, reduce traffic, and lower overall emissions.