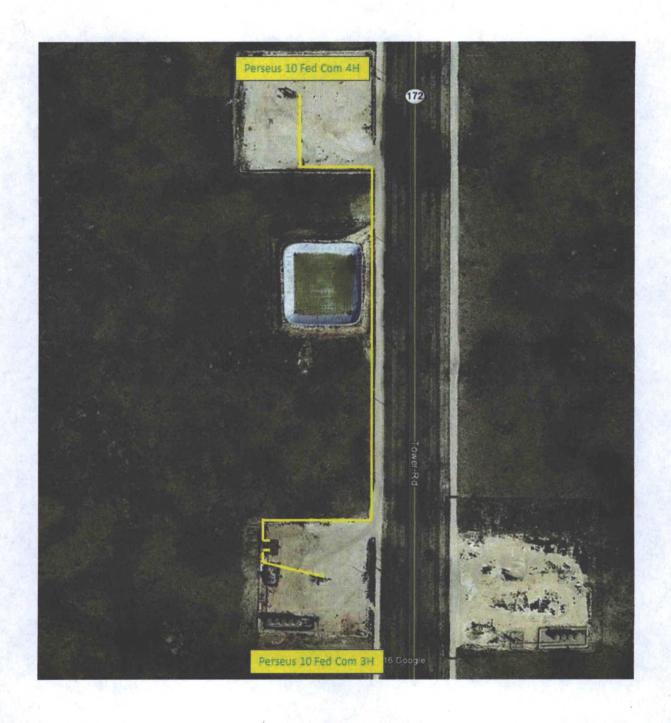

Attached is a map that displays the Communitization Agreements, Federal and State leases and well locations in Section 10, T15S, R31E.

The BLM's interest in both wells is the same. Com Agreement NMNM 124555 involves 80 acres of Federal lease NMNM 105885 at a royalty rate of 12.5% and 80 acres of State lease V0-8266. Com Agreement NMNM 130824 involves 80 acres of Federal lease NMNM 105885 at a royalty rate of 12.5% and 80 acres of State lease V0-8266.

#### **Process Flow and Descriptions:**

The flow of production is shown in detail on the enclosed process flow diagram and facility diagram maps which show the CA and lease boundaries, well locations, flow line location, CTB, and gas sales meter. The commingling of this production is the most effective economical means of producing the reserves and will not results in reduced royalty or improper measurement of production. The proposed commingling will reduce footprint, reduce traffic, and lower overall emissions.