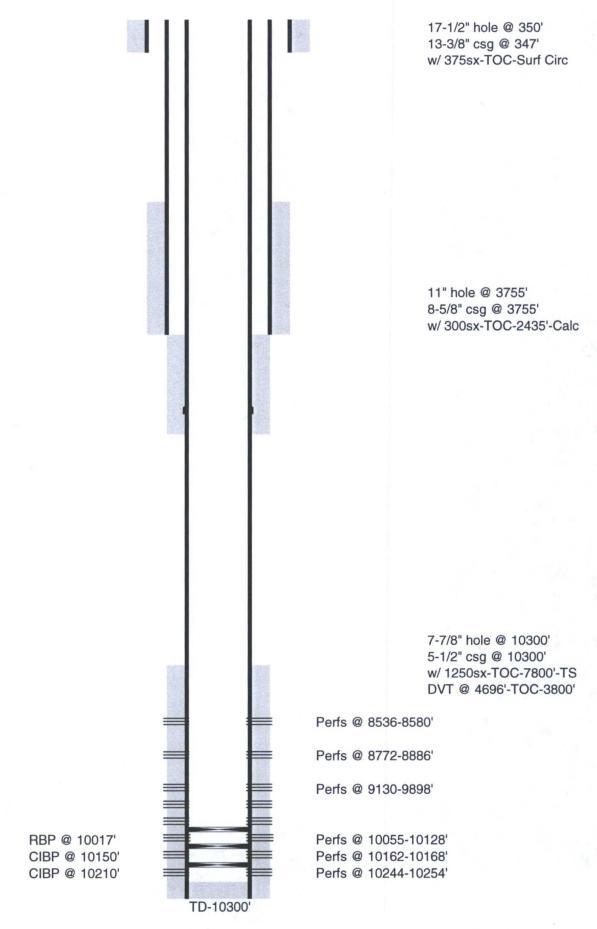

| Submit 1 Copy To Appropriate District Office                                                                                                                                                                                                                                                                                                                                                                                                                                                                                                                                                                                                                                                                                                                                                                                                                                                                                                                                                                                                                                                                                                                                                                                                                                                                                                                                                                                                                                                                                                                                                                                                                                                                                                                                                                                                                                                                                                                                                                                                                                                                                   | State of New Mexico             |                          | Form C-103<br>Revised July 18, 2013    |
|--------------------------------------------------------------------------------------------------------------------------------------------------------------------------------------------------------------------------------------------------------------------------------------------------------------------------------------------------------------------------------------------------------------------------------------------------------------------------------------------------------------------------------------------------------------------------------------------------------------------------------------------------------------------------------------------------------------------------------------------------------------------------------------------------------------------------------------------------------------------------------------------------------------------------------------------------------------------------------------------------------------------------------------------------------------------------------------------------------------------------------------------------------------------------------------------------------------------------------------------------------------------------------------------------------------------------------------------------------------------------------------------------------------------------------------------------------------------------------------------------------------------------------------------------------------------------------------------------------------------------------------------------------------------------------------------------------------------------------------------------------------------------------------------------------------------------------------------------------------------------------------------------------------------------------------------------------------------------------------------------------------------------------------------------------------------------------------------------------------------------------|---------------------------------|--------------------------|----------------------------------------|
| <u>District I</u> – (575) 393-6161<br>1625 N. French Dr., Hobbs, NM 88240                                                                                                                                                                                                                                                                                                                                                                                                                                                                                                                                                                                                                                                                                                                                                                                                                                                                                                                                                                                                                                                                                                                                                                                                                                                                                                                                                                                                                                                                                                                                                                                                                                                                                                                                                                                                                                                                                                                                                                                                                                                      |                                 |                          | WELL API NO.                           |
| District II - (575) 748-1283                                                                                                                                                                                                                                                                                                                                                                                                                                                                                                                                                                                                                                                                                                                                                                                                                                                                                                                                                                                                                                                                                                                                                                                                                                                                                                                                                                                                                                                                                                                                                                                                                                                                                                                                                                                                                                                                                                                                                                                                                                                                                                   | ict II - (575) 748-1283         |                          | 30-025-21868                           |
| 811 S. First St., Artesia, NM 88210<br><u>District III</u> – (505) 334-6178                                                                                                                                                                                                                                                                                                                                                                                                                                                                                                                                                                                                                                                                                                                                                                                                                                                                                                                                                                                                                                                                                                                                                                                                                                                                                                                                                                                                                                                                                                                                                                                                                                                                                                                                                                                                                                                                                                                                                                                                                                                    | 1220 South St. Francis Dr.      |                          | 5. Indicate Type of Lease STATE FEE    |
| 1000 Rio Brazos Rd., Aztec, NM 87410<br>District IV – (505) 476-3460                                                                                                                                                                                                                                                                                                                                                                                                                                                                                                                                                                                                                                                                                                                                                                                                                                                                                                                                                                                                                                                                                                                                                                                                                                                                                                                                                                                                                                                                                                                                                                                                                                                                                                                                                                                                                                                                                                                                                                                                                                                           | Santa Fe, NM 87505              |                          | STATE FEE 6. State Oil & Gas Lease No. |
| 1220 S. St. Francis Dr., Santa Fe, NM                                                                                                                                                                                                                                                                                                                                                                                                                                                                                                                                                                                                                                                                                                                                                                                                                                                                                                                                                                                                                                                                                                                                                                                                                                                                                                                                                                                                                                                                                                                                                                                                                                                                                                                                                                                                                                                                                                                                                                                                                                                                                          | ,                               |                          | 006-260                                |
| 87505<br>SUNDRY NOT                                                                                                                                                                                                                                                                                                                                                                                                                                                                                                                                                                                                                                                                                                                                                                                                                                                                                                                                                                                                                                                                                                                                                                                                                                                                                                                                                                                                                                                                                                                                                                                                                                                                                                                                                                                                                                                                                                                                                                                                                                                                                                            | ICES AND REPORTS ON WI          | ELLS                     | 7. Lease Name or Unit Agreement Name   |
|                                                                                                                                                                                                                                                                                                                                                                                                                                                                                                                                                                                                                                                                                                                                                                                                                                                                                                                                                                                                                                                                                                                                                                                                                                                                                                                                                                                                                                                                                                                                                                                                                                                                                                                                                                                                                                                                                                                                                                                                                                                                                                                                |                                 |                          | T.P. State A                           |
| DIFFERENT RESERVOIR. USE "APPLICATION FOR PERMIT" (FORM C-101) FOR SUCH PROPOSALS.)                                                                                                                                                                                                                                                                                                                                                                                                                                                                                                                                                                                                                                                                                                                                                                                                                                                                                                                                                                                                                                                                                                                                                                                                                                                                                                                                                                                                                                                                                                                                                                                                                                                                                                                                                                                                                                                                                                                                                                                                                                            |                                 | Y                        |                                        |
| 1. Type of Well: Oil Well                                                                                                                                                                                                                                                                                                                                                                                                                                                                                                                                                                                                                                                                                                                                                                                                                                                                                                                                                                                                                                                                                                                                                                                                                                                                                                                                                                                                                                                                                                                                                                                                                                                                                                                                                                                                                                                                                                                                                                                                                                                                                                      | Gas Well  Other                 |                          | 8. Well Number                         |
| Name of Operator     OXY USA                                                                                                                                                                                                                                                                                                                                                                                                                                                                                                                                                                                                                                                                                                                                                                                                                                                                                                                                                                                                                                                                                                                                                                                                                                                                                                                                                                                                                                                                                                                                                                                                                                                                                                                                                                                                                                                                                                                                                                                                                                                                                                   | Ino /                           | MAR 1 8 2016             | 9. OGRID Number 16696 ✓                |
| 3. Address of Operator                                                                                                                                                                                                                                                                                                                                                                                                                                                                                                                                                                                                                                                                                                                                                                                                                                                                                                                                                                                                                                                                                                                                                                                                                                                                                                                                                                                                                                                                                                                                                                                                                                                                                                                                                                                                                                                                                                                                                                                                                                                                                                         | inc. V                          |                          | 10. Pool name or Wildcat               |
| P.O. Box 50250 Midland, TX 79710 RECEIVED Bagley Permo Penn, W.                                                                                                                                                                                                                                                                                                                                                                                                                                                                                                                                                                                                                                                                                                                                                                                                                                                                                                                                                                                                                                                                                                                                                                                                                                                                                                                                                                                                                                                                                                                                                                                                                                                                                                                                                                                                                                                                                                                                                                                                                                                                |                                 |                          |                                        |
| 4. Well Location                                                                                                                                                                                                                                                                                                                                                                                                                                                                                                                                                                                                                                                                                                                                                                                                                                                                                                                                                                                                                                                                                                                                                                                                                                                                                                                                                                                                                                                                                                                                                                                                                                                                                                                                                                                                                                                                                                                                                                                                                                                                                                               |                                 |                          |                                        |
| Unit Letter J: 1980 feet from the South line and 1980 feet from the east line                                                                                                                                                                                                                                                                                                                                                                                                                                                                                                                                                                                                                                                                                                                                                                                                                                                                                                                                                                                                                                                                                                                                                                                                                                                                                                                                                                                                                                                                                                                                                                                                                                                                                                                                                                                                                                                                                                                                                                                                                                                  |                                 |                          |                                        |
| Section \ 👁                                                                                                                                                                                                                                                                                                                                                                                                                                                                                                                                                                                                                                                                                                                                                                                                                                                                                                                                                                                                                                                                                                                                                                                                                                                                                                                                                                                                                                                                                                                                                                                                                                                                                                                                                                                                                                                                                                                                                                                                                                                                                                                    | Township ((S                    |                          | NMPM County Lea                        |
|                                                                                                                                                                                                                                                                                                                                                                                                                                                                                                                                                                                                                                                                                                                                                                                                                                                                                                                                                                                                                                                                                                                                                                                                                                                                                                                                                                                                                                                                                                                                                                                                                                                                                                                                                                                                                                                                                                                                                                                                                                                                                                                                | 11. Elevation (Show whether     | r DR, RKB, RT, GR, etc., |                                        |
|                                                                                                                                                                                                                                                                                                                                                                                                                                                                                                                                                                                                                                                                                                                                                                                                                                                                                                                                                                                                                                                                                                                                                                                                                                                                                                                                                                                                                                                                                                                                                                                                                                                                                                                                                                                                                                                                                                                                                                                                                                                                                                                                |                                 |                          |                                        |
| 12. Check Appropriate Box to Indicate Nature of Notice, Report or Other Data                                                                                                                                                                                                                                                                                                                                                                                                                                                                                                                                                                                                                                                                                                                                                                                                                                                                                                                                                                                                                                                                                                                                                                                                                                                                                                                                                                                                                                                                                                                                                                                                                                                                                                                                                                                                                                                                                                                                                                                                                                                   |                                 |                          |                                        |
|                                                                                                                                                                                                                                                                                                                                                                                                                                                                                                                                                                                                                                                                                                                                                                                                                                                                                                                                                                                                                                                                                                                                                                                                                                                                                                                                                                                                                                                                                                                                                                                                                                                                                                                                                                                                                                                                                                                                                                                                                                                                                                                                |                                 |                          |                                        |
| NOTICE OF INTENTION TO: SUBSEQUENT                                                                                                                                                                                                                                                                                                                                                                                                                                                                                                                                                                                                                                                                                                                                                                                                                                                                                                                                                                                                                                                                                                                                                                                                                                                                                                                                                                                                                                                                                                                                                                                                                                                                                                                                                                                                                                                                                                                                                                                                                                                                                             |                                 |                          |                                        |
| PERFORM REMEDIAL WORK PLUG AND ABANDON REMEDIAL WORK INTO PA                                                                                                                                                                                                                                                                                                                                                                                                                                                                                                                                                                                                                                                                                                                                                                                                                                                                                                                                                                                                                                                                                                                                                                                                                                                                                                                                                                                                                                                                                                                                                                                                                                                                                                                                                                                                                                                                                                                                                                                                                                                                   |                                 |                          |                                        |
| DILL OP ALTER CASING TO MULTIPLE COMPLETE CASING/CEMENT IOR                                                                                                                                                                                                                                                                                                                                                                                                                                                                                                                                                                                                                                                                                                                                                                                                                                                                                                                                                                                                                                                                                                                                                                                                                                                                                                                                                                                                                                                                                                                                                                                                                                                                                                                                                                                                                                                                                                                                                                                                                                                                    |                                 |                          |                                        |
| DOWNHOLE COMMINGLE   P&A R                                                                                                                                                                                                                                                                                                                                                                                                                                                                                                                                                                                                                                                                                                                                                                                                                                                                                                                                                                                                                                                                                                                                                                                                                                                                                                                                                                                                                                                                                                                                                                                                                                                                                                                                                                                                                                                                                                                                                                                                                                                                                                     |                                 |                          |                                        |
| CLOSED-LOOP SYSTEM                                                                                                                                                                                                                                                                                                                                                                                                                                                                                                                                                                                                                                                                                                                                                                                                                                                                                                                                                                                                                                                                                                                                                                                                                                                                                                                                                                                                                                                                                                                                                                                                                                                                                                                                                                                                                                                                                                                                                                                                                                                                                                             |                                 |                          |                                        |
| OTHER:                                                                                                                                                                                                                                                                                                                                                                                                                                                                                                                                                                                                                                                                                                                                                                                                                                                                                                                                                                                                                                                                                                                                                                                                                                                                                                                                                                                                                                                                                                                                                                                                                                                                                                                                                                                                                                                                                                                                                                                                                                                                                                                         |                                 | OTHER:                   |                                        |
| 13. Describe proposed or completed operations. (Clearly str. e all pertinent details, and give pertinent dates, including estimated dates                                                                                                                                                                                                                                                                                                                                                                                                                                                                                                                                                                                                                                                                                                                                                                                                                                                                                                                                                                                                                                                                                                                                                                                                                                                                                                                                                                                                                                                                                                                                                                                                                                                                                                                                                                                                                                                                                                                                                                                      |                                 |                          |                                        |
| of starting any proposed work). SEE RULE 19.15. MAC. For Multiple Completions: Attach wellbore diagram of proposed completion or recompletion.                                                                                                                                                                                                                                                                                                                                                                                                                                                                                                                                                                                                                                                                                                                                                                                                                                                                                                                                                                                                                                                                                                                                                                                                                                                                                                                                                                                                                                                                                                                                                                                                                                                                                                                                                                                                                                                                                                                                                                                 |                                 |                          |                                        |
| TD-10300' PBTD-10017' Perfs-8536-9898' RBP-10017'                                                                                                                                                                                                                                                                                                                                                                                                                                                                                                                                                                                                                                                                                                                                                                                                                                                                                                                                                                                                                                                                                                                                                                                                                                                                                                                                                                                                                                                                                                                                                                                                                                                                                                                                                                                                                                                                                                                                                                                                                                                                              |                                 |                          |                                        |
| 13-3/8" 48# csg @ 347' w/ 375sx, 17-1/2" hole, TOC-Surf-Circ                                                                                                                                                                                                                                                                                                                                                                                                                                                                                                                                                                                                                                                                                                                                                                                                                                                                                                                                                                                                                                                                                                                                                                                                                                                                                                                                                                                                                                                                                                                                                                                                                                                                                                                                                                                                                                                                                                                                                                                                                                                                   |                                 |                          |                                        |
| 8-5/8" 24-32# csg @ 3755' w/ 300sx, 11" hole, TOC-2435'-Calc                                                                                                                                                                                                                                                                                                                                                                                                                                                                                                                                                                                                                                                                                                                                                                                                                                                                                                                                                                                                                                                                                                                                                                                                                                                                                                                                                                                                                                                                                                                                                                                                                                                                                                                                                                                                                                                                                                                                                                                                                                                                   |                                 |                          |                                        |
| 8-5/8" 24-32# csg @ 3755' w/ 300sx, 11" hole, TOC-2435'-Calc 5-1/2" 17# csg @ 10300', DVT @ 4696' w/ 1250sx, 7-7/8" hole, TOC-3800'-TS  1. RIH & set CIBP @ 9080', M&P 15sx cmt to 8980' 2. RIH & set CIBP @ 8486', M&P 25sx cmt to 8320' 3. Perf 5-1/2" @ 6575', sqz 35sx to 6475' WOC-Tag 4. Perf 5-1/2" @ 3805', sqz 35sx cmt to 3705' WOC-Tag 4. Perf 5-1/2" & 8-5/8" @ 1800', sqz 60sx cmt to 1700' WOC-Tag 5. Perf 5-1/2" & 8-5/8" @ 397' sqz 300sx cmt to surface 10# MLF between plugs Above ground steel tanks will be utilized  Rig Release Date:  Rig Release Date:                                                                                                                                                                                                                                                                                                                                                                                                                                                                                                                                                                                                                                                                                                                                                                                                                                                                                                                                                                                                                                                                                                                                                                                                                                                                                                                                                                                                                                                                                                                                                 |                                 |                          |                                        |
| 1. RIH & set CIBP @ 9080', M&P 15sx cmt to 8980'                                                                                                                                                                                                                                                                                                                                                                                                                                                                                                                                                                                                                                                                                                                                                                                                                                                                                                                                                                                                                                                                                                                                                                                                                                                                                                                                                                                                                                                                                                                                                                                                                                                                                                                                                                                                                                                                                                                                                                                                                                                                               |                                 |                          |                                        |
| 2. RIH & set CIBP @ 8486', M&P 25sx cmt to 8320'                                                                                                                                                                                                                                                                                                                                                                                                                                                                                                                                                                                                                                                                                                                                                                                                                                                                                                                                                                                                                                                                                                                                                                                                                                                                                                                                                                                                                                                                                                                                                                                                                                                                                                                                                                                                                                                                                                                                                                                                                                                                               |                                 |                          |                                        |
| Perf @4610 50-2  3. Perf 5-1/2" @ 6575', sqz 35sx to 6475' WOC-Tag  3. M&P 25sx cmt @ 4610-4445' WOC-Tag  4. Perf 5-1/2" @ 3805', sqz 35sx cmt to 3705' WOC-Tag  4. Perf 5-1/2" @ 3805', sqz 35sx cmt to 3705' WOC-Tag                                                                                                                                                                                                                                                                                                                                                                                                                                                                                                                                                                                                                                                                                                                                                                                                                                                                                                                                                                                                                                                                                                                                                                                                                                                                                                                                                                                                                                                                                                                                                                                                                                                                                                                                                                                                                                                                                                         |                                 |                          |                                        |
| 4. Perf 5-1/2" @ 3805', sqz 35sx cmt to 3705' WOC-Tag 4. Perf 5-1/2" & 8-5/8" @ 1800', sqz 60sx cmt to 1700' WOC-Tag 5. Perf 5-1/2" & 8-5/8" @ 397' sqz 300sx cmt to surface 10# MLF between plugs Above ground steel tanks will be utilized  Spud Date:  Rig Release Date:                                                                                                                                                                                                                                                                                                                                                                                                                                                                                                                                                                                                                                                                                                                                                                                                                                                                                                                                                                                                                                                                                                                                                                                                                                                                                                                                                                                                                                                                                                                                                                                                                                                                                                                                                                                                                                                    |                                 |                          |                                        |
| 4. Perf 5-1/2" & 8-5/8" @ 1800', sqz 60sx cmt to 1700' WOC-Tag                                                                                                                                                                                                                                                                                                                                                                                                                                                                                                                                                                                                                                                                                                                                                                                                                                                                                                                                                                                                                                                                                                                                                                                                                                                                                                                                                                                                                                                                                                                                                                                                                                                                                                                                                                                                                                                                                                                                                                                                                                                                 |                                 |                          |                                        |
| 5. Perf 5-1/2" & 8-5/8" @ 397' sqz 300sx cmt to surface  10# MLF between plugs                                                                                                                                                                                                                                                                                                                                                                                                                                                                                                                                                                                                                                                                                                                                                                                                                                                                                                                                                                                                                                                                                                                                                                                                                                                                                                                                                                                                                                                                                                                                                                                                                                                                                                                                                                                                                                                                                                                                                                                                                                                 |                                 |                          |                                        |
|                                                                                                                                                                                                                                                                                                                                                                                                                                                                                                                                                                                                                                                                                                                                                                                                                                                                                                                                                                                                                                                                                                                                                                                                                                                                                                                                                                                                                                                                                                                                                                                                                                                                                                                                                                                                                                                                                                                                                                                                                                                                                                                                | Above ground steel tanks will b | e utilized               | TIEY ING O.                            |
|                                                                                                                                                                                                                                                                                                                                                                                                                                                                                                                                                                                                                                                                                                                                                                                                                                                                                                                                                                                                                                                                                                                                                                                                                                                                                                                                                                                                                                                                                                                                                                                                                                                                                                                                                                                                                                                                                                                                                                                                                                                                                                                                |                                 | 40                       | Jeg                                    |
| Spud Date:                                                                                                                                                                                                                                                                                                                                                                                                                                                                                                                                                                                                                                                                                                                                                                                                                                                                                                                                                                                                                                                                                                                                                                                                                                                                                                                                                                                                                                                                                                                                                                                                                                                                                                                                                                                                                                                                                                                                                                                                                                                                                                                     | Rig Releas                      | se Date:                 |                                        |
| -                                                                                                                                                                                                                                                                                                                                                                                                                                                                                                                                                                                                                                                                                                                                                                                                                                                                                                                                                                                                                                                                                                                                                                                                                                                                                                                                                                                                                                                                                                                                                                                                                                                                                                                                                                                                                                                                                                                                                                                                                                                                                                                              |                                 |                          |                                        |
| I hereby certify that the information above is true and complete to the best of my knowledge and belief.                                                                                                                                                                                                                                                                                                                                                                                                                                                                                                                                                                                                                                                                                                                                                                                                                                                                                                                                                                                                                                                                                                                                                                                                                                                                                                                                                                                                                                                                                                                                                                                                                                                                                                                                                                                                                                                                                                                                                                                                                       |                                 |                          |                                        |
| Thereby terms, that the information were to the complete to the cost of my the medical control of the cost of my the cost of m |                                 |                          |                                        |
|                                                                                                                                                                                                                                                                                                                                                                                                                                                                                                                                                                                                                                                                                                                                                                                                                                                                                                                                                                                                                                                                                                                                                                                                                                                                                                                                                                                                                                                                                                                                                                                                                                                                                                                                                                                                                                                                                                                                                                                                                                                                                                                                |                                 |                          | -1. (                                  |
| SIGNATURE fu fa                                                                                                                                                                                                                                                                                                                                                                                                                                                                                                                                                                                                                                                                                                                                                                                                                                                                                                                                                                                                                                                                                                                                                                                                                                                                                                                                                                                                                                                                                                                                                                                                                                                                                                                                                                                                                                                                                                                                                                                                                                                                                                                | TITLE_                          | Sr. Regulatory Adviso    | DATE 3 16 (16                          |
| Type or print name David Stewart E-mail address: david_stewart@oxy.com PHONE: 432-685-5717                                                                                                                                                                                                                                                                                                                                                                                                                                                                                                                                                                                                                                                                                                                                                                                                                                                                                                                                                                                                                                                                                                                                                                                                                                                                                                                                                                                                                                                                                                                                                                                                                                                                                                                                                                                                                                                                                                                                                                                                                                     |                                 |                          |                                        |
| For State Use Only                                                                                                                                                                                                                                                                                                                                                                                                                                                                                                                                                                                                                                                                                                                                                                                                                                                                                                                                                                                                                                                                                                                                                                                                                                                                                                                                                                                                                                                                                                                                                                                                                                                                                                                                                                                                                                                                                                                                                                                                                                                                                                             |                                 |                          |                                        |
|                                                                                                                                                                                                                                                                                                                                                                                                                                                                                                                                                                                                                                                                                                                                                                                                                                                                                                                                                                                                                                                                                                                                                                                                                                                                                                                                                                                                                                                                                                                                                                                                                                                                                                                                                                                                                                                                                                                                                                                                                                                                                                                                |                                 |                          |                                        |
| APPROVED BY: Walle Witaken TITLE Petroleum Engn Specialist DATE 3/22/2016 Conditions of Approval (if any):                                                                                                                                                                                                                                                                                                                                                                                                                                                                                                                                                                                                                                                                                                                                                                                                                                                                                                                                                                                                                                                                                                                                                                                                                                                                                                                                                                                                                                                                                                                                                                                                                                                                                                                                                                                                                                                                                                                                                                                                                     |                                 |                          |                                        |
| VARIOUS DE ADDICIVAL III AUV I                                                                                                                                                                                                                                                                                                                                                                                                                                                                                                                                                                                                                                                                                                                                                                                                                                                                                                                                                                                                                                                                                                                                                                                                                                                                                                                                                                                                                                                                                                                                                                                                                                                                                                                                                                                                                                                                                                                                                                                                                                                                                                 |                                 |                          |                                        |