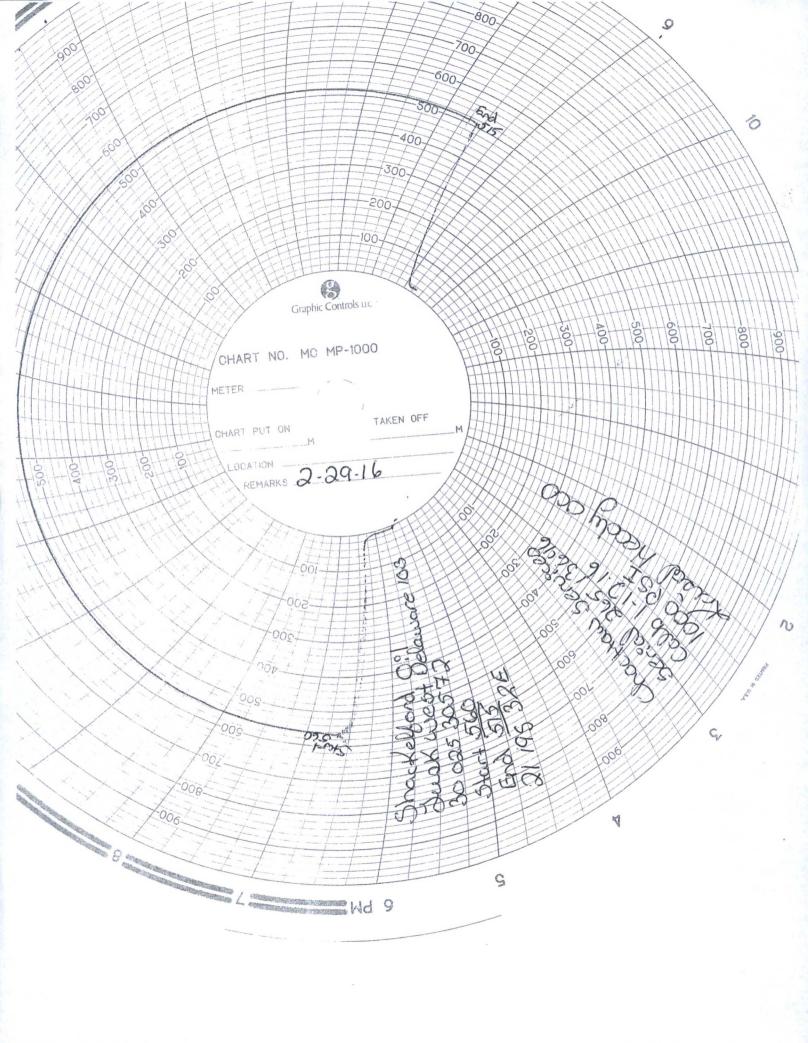

5. Lease Serial No. NMLC065710

6. If Indian, Allottee or Tribe Name

| abandoned well.                                                                                                                                                              | Use Form 3160-3 (APD) for su                                                                                                         | ch proposals.                                                                           |                            |                                                                   |                                                                          |                                   |  |
|------------------------------------------------------------------------------------------------------------------------------------------------------------------------------|--------------------------------------------------------------------------------------------------------------------------------------|-----------------------------------------------------------------------------------------|----------------------------|-------------------------------------------------------------------|--------------------------------------------------------------------------|-----------------------------------|--|
| SUBMIT                                                                                                                                                                       |                                                                                                                                      | 7. If Unit of CA/Agreement, Name and/or No. NMNM94514X                                  |                            |                                                                   |                                                                          |                                   |  |
| 1. Type of Well                                                                                                                                                              |                                                                                                                                      |                                                                                         |                            |                                                                   |                                                                          |                                   |  |
| Oil Well Gas Well Other in Chion                                                                                                                                             |                                                                                                                                      |                                                                                         | LU.                        | 8. Well Name and No. LUSK WEST DELAWARE UNIT #103                 |                                                                          |                                   |  |
| 2. Name of Operator<br>SHACKELFORD OIL COMPANY                                                                                                                               | /                                                                                                                                    |                                                                                         | 9. A<br>30-                | API Well No.<br>025-30572                                         |                                                                          | /                                 |  |
| 3a. Address                                                                                                                                                                  | 3b. Phone No                                                                                                                         | o. (include area code)                                                                  | 10.                        | Field and Pool or E                                               | Exploratory Area                                                         |                                   |  |
| 203 W WALL ST, STE 200, MIDLAND TX 79701                                                                                                                                     | (432) 682-97                                                                                                                         | MOBBS C                                                                                 | CDLU                       | SK DELAWARE,                                                      | WEST                                                                     |                                   |  |
| 4. Location of Well (Footage, Sec., T., I<br>990' FNL & 1650' FWL SEC 21 T19S R32E                                                                                           | R.,M., or Survey Description)                                                                                                        | MAR <b>21</b> 20                                                                        |                            | Country or Parish,<br>A COUNTY, NM                                | State                                                                    |                                   |  |
| 12. CHEC                                                                                                                                                                     | K THE APPROPRIATE BOX(ES) TO INI                                                                                                     | DICATE NATURE OF                                                                        |                            | REPORT OR OTHE                                                    | ER DATA                                                                  |                                   |  |
| TYPE OF SUBMISSION                                                                                                                                                           |                                                                                                                                      | RECEIV                                                                                  | OF ACTION                  |                                                                   |                                                                          | _                                 |  |
| ✓ Notice of Intent                                                                                                                                                           | Acidize Dee Alter Casing Frac                                                                                                        | pen cture Treat                                                                         | Production Reclamat        | n (Start/Resume)                                                  | Water Shut-Off Well Integrity                                            |                                   |  |
| Subsequent Report                                                                                                                                                            |                                                                                                                                      | y Construction g and Abandon                                                            | Recomple Temporar          | ily Abandon                                                       | Other                                                                    |                                   |  |
| Final Abandonment Notice                                                                                                                                                     | Convert to Injection                                                                                                                 | g Back                                                                                  | Water Di                   | sposal                                                            |                                                                          |                                   |  |
| Attach the Bond under which the w following completion of the involv testing has been completed. Final determined that the site is ready for 2/3/2016 - RU PULLING UNIT. GIH | W/ 2 7/8" WORK STRING AND PACKI                                                                                                      | No. on file with BLM multiple completion or fter all requirements, in ER TO 1000' TESTE | I/BIA. Requir recompletion | ired subsequent rep<br>n in a new interval,<br>amation, have been | orts must be filed within, a Form 3160-4 must be completed and the opera | 30 days<br>filed once<br>ator has |  |
| HOLE @ 782', ESTABLISHED RATI                                                                                                                                                | E AT 2 BPM AT 150 PSI. POOH W/ TU                                                                                                    | JBING                                                                                   |                            |                                                                   |                                                                          |                                   |  |
| 2/4/2016 - SET CIBP AT 1515' AND                                                                                                                                             | SET PACKER AT 585'                                                                                                                   |                                                                                         |                            |                                                                   |                                                                          |                                   |  |
| 2/9/2016 - PUMPED 500 SXS OF C                                                                                                                                               | LASS C CEMENT AT 2 BPM AT 150 P                                                                                                      | SI. SHUT WELL IN V                                                                      | WITH 270 I                 | PSI                                                               |                                                                          |                                   |  |
| 2/10/2016 - PUMPED ON SQUEEZE                                                                                                                                                | E, BLED OFF 200 PSI IN 10 MINUTES                                                                                                    |                                                                                         |                            |                                                                   |                                                                          |                                   |  |
| 2/12/2016 - PUMPED 15 SXS OF C                                                                                                                                               | LASS C CEMENT, SQUEEZED TO 14                                                                                                        | 00 PSI. SHUT IN FO                                                                      | OR THE WE                  | EKEND                                                             |                                                                          |                                   |  |
| 2/15/2016 - RU REVERSE UNIT, GI<br>OUT TO TD                                                                                                                                 | H W/ BIT AND TUBING. DRILLED OU                                                                                                      | T CEMENT TESTED                                                                         | CASING I                   | HELD GOOD. DR                                                     | RILLED OUT CIBP WIL                                                      | L CLEAN                           |  |
| 2/16/2016 - CLEANED OUT TO TO<br>OCD TO TEST WELL, SET UP FOR                                                                                                                | WITH BIT AND SCRAPES, POOH. GII<br>R 2/29/2016                                                                                       | H W/ 2 7/8" PLASTIC                                                                     | CCOATED                    | TUBING AND PA                                                     | ACKER SET AT 6408'.                                                      | CALLED                            |  |
| 2/29/2016 - PRESSURE TESTED W                                                                                                                                                | /ELL, WITNESSED BY KRISTAL HEAI                                                                                                      | DY OF THE OCD (SI                                                                       | EE ATTAC                   | HED CHART)                                                        |                                                                          |                                   |  |
| 14. I hereby certify that the foregoing is to<br>Name (Printed/Typed)<br>BRADY SHACKELFORD                                                                                   | rue and correct.                                                                                                                     | Title CFO                                                                               |                            |                                                                   |                                                                          |                                   |  |
| Signature Signature                                                                                                                                                          |                                                                                                                                      | Date 03/04/2016                                                                         |                            | ACCEP                                                             | PTED FOR REC                                                             | CORD                              |  |
| THIS SPACE FOR FEDERAL OR STATE OFFICE USE                                                                                                                                   |                                                                                                                                      |                                                                                         |                            |                                                                   |                                                                          |                                   |  |
| Approved by                                                                                                                                                                  |                                                                                                                                      |                                                                                         |                            |                                                                   | MAR 1 5 2016                                                             |                                   |  |
|                                                                                                                                                                              |                                                                                                                                      | Title                                                                                   |                            |                                                                   | MAH 1 5 2016                                                             |                                   |  |
|                                                                                                                                                                              | <ol> <li>Approval of this notice does not warrant or<br/>title to those rights in the subject lease which we<br/>thereon.</li> </ol> |                                                                                         | VL                         | ) BUREA                                                           | OF LAND MANAGEN<br>RLSBAD FIELD OFFICE                                   | MENT                              |  |
| Title 18 U.S.C. Section 1001 and Title 43                                                                                                                                    | U.S.C. Section 1212, make it a crime for any                                                                                         | person knowingly and w                                                                  | villfully to ma            | ke to any departmen                                               | t or agency of the United S                                              | States any false                  |  |