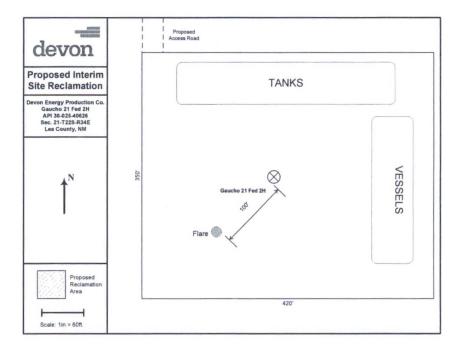

| Eorg 3160-5<br>(August 2007)                                                                                                                                                                                                                                  | FORM APPROVED<br>OMB NO. 1004-0135<br>Expires: July 31, 2010<br>5. Lease Serial No.<br>NMNM43564<br>6. If Indian, Allottee or Tribe Name |                                |                                   |                                                                                                                  |                                                                  |                 |         |
|---------------------------------------------------------------------------------------------------------------------------------------------------------------------------------------------------------------------------------------------------------------|------------------------------------------------------------------------------------------------------------------------------------------|--------------------------------|-----------------------------------|------------------------------------------------------------------------------------------------------------------|------------------------------------------------------------------|-----------------|---------|
| BUREAU OF LAND MANAGEMENT<br>SUNDRY NOTICES AND REPORTS ON WELLS<br>Do not use this form for proposals to drill or to re-enter an<br>abandoned well. Use form 3160-3 (APD) for such proposals.                                                                |                                                                                                                                          |                                |                                   |                                                                                                                  |                                                                  |                 |         |
|                                                                                                                                                                                                                                                               |                                                                                                                                          |                                |                                   |                                                                                                                  | SUBMIT IN TRIPLICATE - Other instructions on reverse side.       |                 |         |
| 1. Type of Well<br>√ ⊠ Oil Well □ Gas Well □ Other                                                                                                                                                                                                            |                                                                                                                                          |                                |                                   |                                                                                                                  | 8. Well Name and No.<br>GAUCHO 21 FEDERAL 2H                     |                 |         |
| 2. Name of Operator Contact: NICOLE WEDMAN<br>DEVON ENERGY PRODUCTION CO EMail: nicole.wedman@dvn.com                                                                                                                                                         |                                                                                                                                          |                                |                                   |                                                                                                                  | <ol> <li>API Well No.<br/>30-025-40626-0</li> </ol>              | 00-S1           | 1       |
| 3a. Address<br>333 WEST SHERIDAN AVE<br>OKLAHOMA CITY, OK 73102                                                                                                                                                                                               | 3b. Phone No. (include area code)<br>Ph: 575-748-1820                                                                                    |                                |                                   | 10. Field and Pool, or Exploratory<br>WC-025 G05 S223421M                                                        |                                                                  |                 |         |
| 4. Location of Well (Footage, Sec., T                                                                                                                                                                                                                         |                                                                                                                                          |                                |                                   | 11. County or Parish, and State                                                                                  |                                                                  |                 |         |
| Sec 21 T22S R34E SWSW 37                                                                                                                                                                                                                                      | MAR 21 2016                                                                                                                              |                                |                                   | LEA COUNTY, NM                                                                                                   |                                                                  |                 |         |
| 12. CHECK APPI                                                                                                                                                                                                                                                | ROPRIATE BOX(ES) TO                                                                                                                      | D INDICATE                     | NARREOE                           | NOTICE, RI                                                                                                       | EPORT, OR OTHE                                                   | R DATA          |         |
| TYPE OF SUBMISSION                                                                                                                                                                                                                                            |                                                                                                                                          | TYPE OF ACTION                 |                                   |                                                                                                                  |                                                                  |                 |         |
| D Notice of Intent                                                                                                                                                                                                                                            | Acidize                                                                                                                                  |                                | Deepen Pro                        |                                                                                                                  | uction (Start/Resume) 🔲 Water Shut-Off                           |                 | hut-Off |
| □ Notice of Intent                                                                                                                                                                                                                                            | Alter Casing                                                                                                                             | Frac                           | ☐ Fracture Treat                  |                                                                                                                  | ation                                                            | U Well Int      | egrity  |
| Subsequent Report                                                                                                                                                                                                                                             | Casing Repair                                                                                                                            | Nev                            | Construction                      | Recomp                                                                                                           | Recomplete                                                       |                 |         |
| Final Abandonment Notice                                                                                                                                                                                                                                      | Change Plans                                                                                                                             | D Plug                         | g and Abandon                     | Tempor                                                                                                           | arily Abandon                                                    |                 |         |
|                                                                                                                                                                                                                                                               | Convert to Injection                                                                                                                     | D Plug                         | g Back                            | U Water I                                                                                                        | Disposal                                                         |                 |         |
| Devon Energy respectively readule to a battery on site as well                                                                                                                                                                                                | quests to eliminate reclan<br>I as a flare. Please see at                                                                                | nation area o<br>ttached diagr | am.<br>Acce<br>Appro<br>If BL     | pted for I<br>oval Subj<br>V Objecti                                                                             | Record Purpo<br>ect to Onsite<br>ves are not ac<br>k may be requ | Inspectio       | on.     |
| 14. I hereby certify that the foregoing is                                                                                                                                                                                                                    | true and correct                                                                                                                         |                                | Signa                             | and the second | Jomes G                                                          | 22              |         |
| , , , , , , , , , , , , , , , , , , , ,                                                                                                                                                                                                                       | Electronic Submission #<br>For DEVON ENER<br>mmitted to AFMSS for pro                                                                    | GY PRODUC                      | d by the BLM We<br>NON CO LP, ser | Il Information                                                                                                   | n System                                                         | , 011           | 20      |
| Name(Printed/Typed) NICOLE V                                                                                                                                                                                                                                  |                                                                                                                                          | Title AUTHO                    | RIZED REF                         | RESENTATIVE                                                                                                      |                                                                  |                 |         |
| Signature (Electronic S                                                                                                                                                                                                                                       |                                                                                                                                          | Date 10/08/2                   |                                   |                                                                                                                  |                                                                  |                 |         |
|                                                                                                                                                                                                                                                               | THIS SPACE FO                                                                                                                            | OR FEDERA                      | L OR STATE                        | OFFICE U                                                                                                         | SE                                                               |                 |         |
| America                                                                                                                                                                                                                                                       |                                                                                                                                          |                                | Title                             |                                                                                                                  |                                                                  | Date            |         |
| Approved By<br>Conditions of approval, if any, are attached. Approval of this notice does not w<br>certify that the applicant holds legal or equitable title to those rights in the subje<br>which would entitle the applicant to conduct operations thereon. |                                                                                                                                          |                                | Office                            | 1                                                                                                                | 12                                                               |                 |         |
| Title 18 U.S.C. Section 1001 and Title 43<br>States any false, fictitious or fraudulent                                                                                                                                                                       |                                                                                                                                          |                                |                                   |                                                                                                                  | ake to any department or                                         | agency of the U | Inited  |
| ** BLM REV                                                                                                                                                                                                                                                    | ISED ** BLM REVISE                                                                                                                       | D ** BLM RI                    |                                   | M REVISED<br>MAR 2 2 20                                                                                          |                                                                  | D **            | CNK-    |