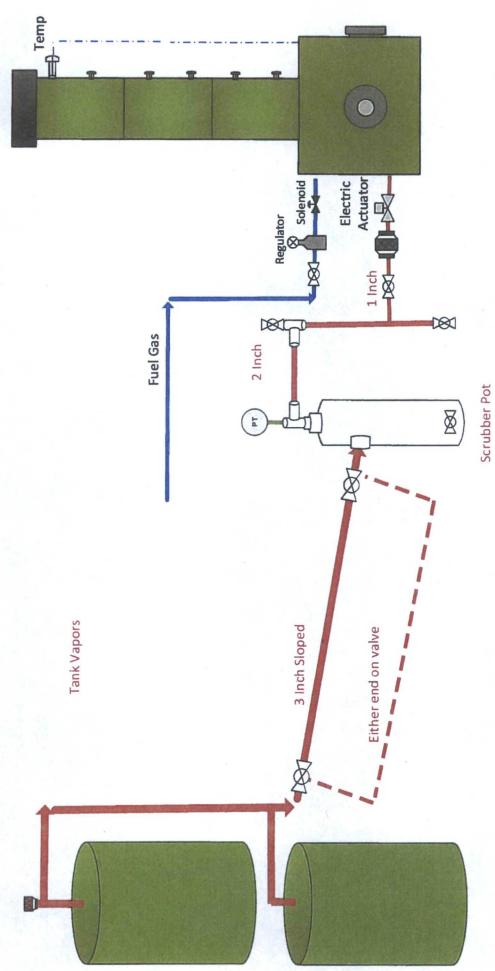

Attached are the following: ? Site security diagram of the current tank battery as well as the location of the VCU and the manifold line connecting the tanks to the VCU. ? Specification sheet(s) for the VCU. ? Contact list of Company Field Representatives if access to VCU is needed to retrieve volumes

SmartFlare 28 21 feet 10 inches 28 inches No 1.25 MMBTU/hr 99.90% Ounces 0 to 16 80 PSI 1900 degrees shutdown 1200 degrees 1400 degrees 8.5 to 12 SCF/hr Both - Software Selectable 1 2 inch

2

Scrubber to be Within 10 Feet of Combustor