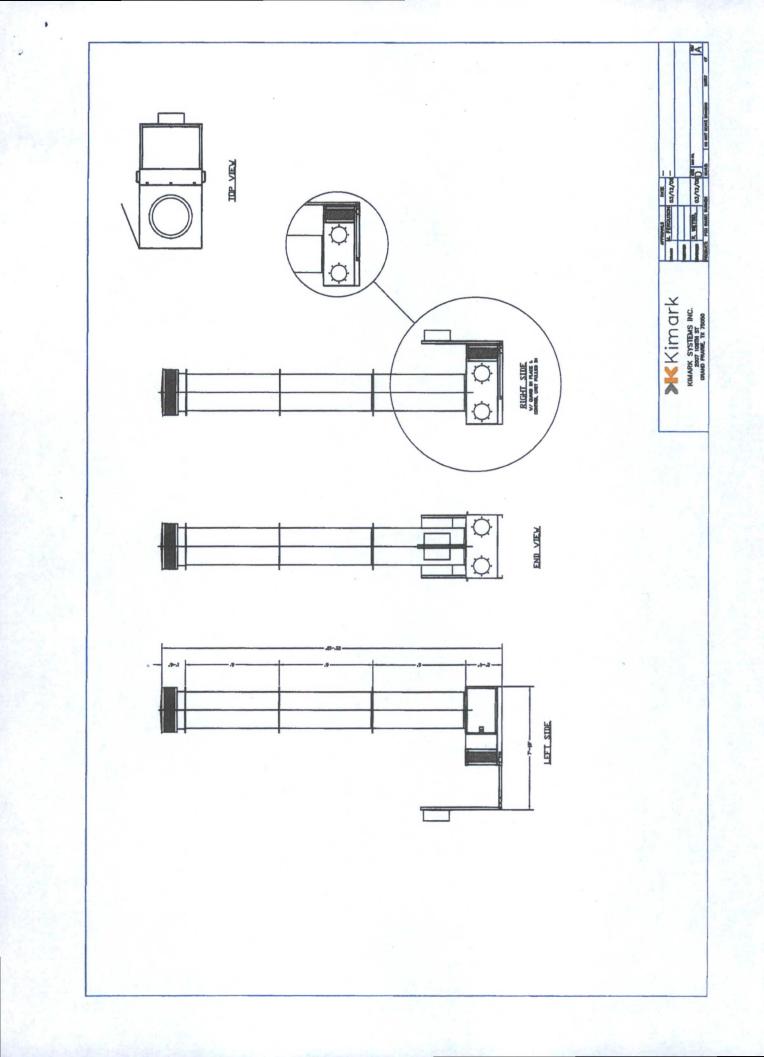

# **New Kimark**

2105 Greenwood Dr. Southlake Texas 76092 P 817-416-8881 F 817-416-8886 www.kimark.com

> Specfications: Model Number **Total Height Flare Diameter Enrichment Gas? Design Heat Release Destruction Efficiency Normal Operating Pressure Design Pressure** Max Design Temperature Min Design Temperature Normal Operating Temp **Pilot Volumetric Rate** Pilot Continuous or Automatic? Number of burner tips Diameter of burner tips (inches)

SmartFlare 28 21 feet 10 inches 28 inches No 1.25 MMBTU/hr 99.90% Ounces 0 to 16 80 PSI 1900 degrees shutdown 1200 degrees 1400 degrees 8.5 to 12 SCF/hr Both - Software Selectable 1 2 inch

2

Scrubber to be Within 10 Feet of Combustor