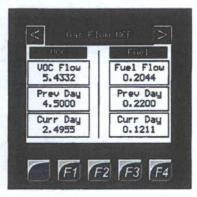

**Gas Measurement** 

Enter Specific Gravity for VOC and Fuel. Enter Orifice size for VOC and Fuel. The "Manual Fuel (PSI) is for entering the pressure that the fuel is delivered at.

**Totalization** Instantaneous Flow Previous Day Flow Current Day Flow All are recorded for VOC and Fuel