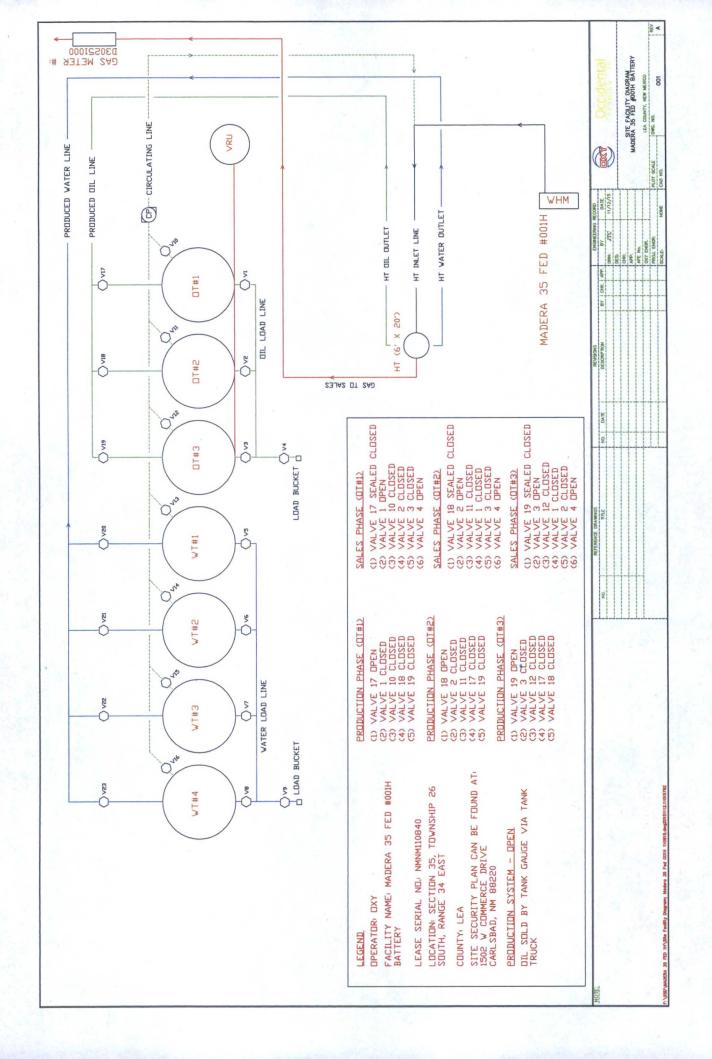

Attached are the following: ? Site security diagram of the current tank battery as well as the location of the VCU and the manifold line connecting the tanks to the VCU. ? Specification sheet(s) for the VCU. ? Contact list of Company Field Representatives if access to VCU is needed to retrieve volumes