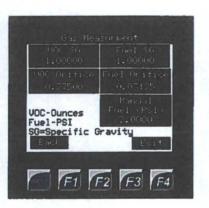

**Gas Measurement** 

Enter Specific Gravity for VOC and Fuel. Enter Orifice size for VOC and Fuel. The "Manual Fuel (PSI) is for entering the pressure that the fuel is delivered at.

**Totalization** Instantaneous Flow Previous Day Flow Current Day Flow All are recorded for VOC and Fuel