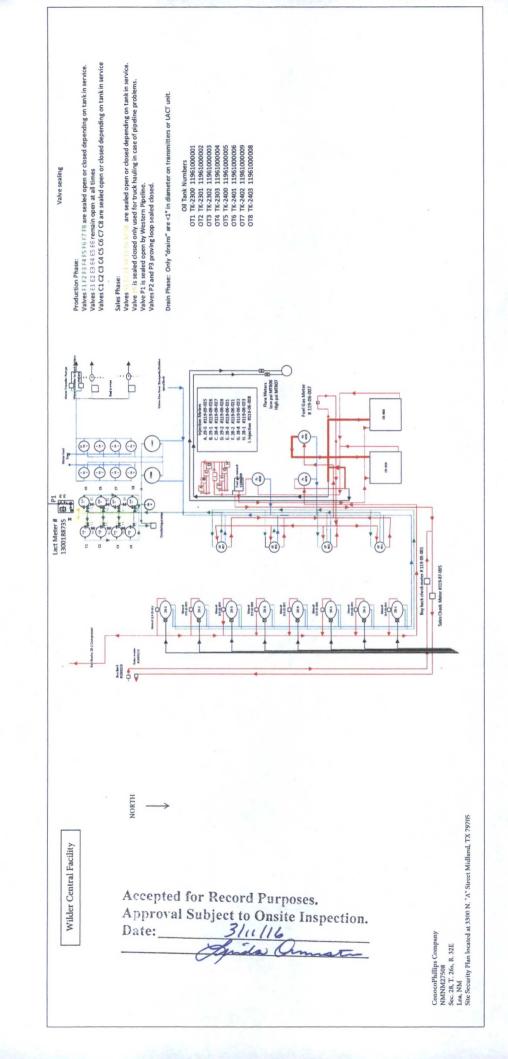

| SUNDRY<br>Do not use thi                                                                                                                                                                                                                            | UNITED STATES PARTMENT OF THE IN UREAU OF LAND MANAGE NOTICES AND REPOR S form for proposals to II. Use form 3160-3 (API                 | NTERIOR OGEMENT  RTS ON WELLS  drill or to re-enter an                                                | CD-HOBE                                                | S OMB N                                                                                 | APPROVED O. 1004-0135 July 31, 2010 or Tribe Name                           |                          |  |  |
|-----------------------------------------------------------------------------------------------------------------------------------------------------------------------------------------------------------------------------------------------------|------------------------------------------------------------------------------------------------------------------------------------------|-------------------------------------------------------------------------------------------------------|--------------------------------------------------------|-----------------------------------------------------------------------------------------|-----------------------------------------------------------------------------|--------------------------|--|--|
| SUBMIT IN TRI                                                                                                                                                                                                                                       | 7. If Unit or CA/Agreement, Name and/or No.                                                                                              |                                                                                                       |                                                        |                                                                                         |                                                                             |                          |  |  |
| 1. Type of Well Gas Well Oth                                                                                                                                                                                                                        | 8. Well Name and No. WILDER 29 FEDERAL AC 5H                                                                                             |                                                                                                       |                                                        |                                                                                         |                                                                             |                          |  |  |
| Name of Operator     CONOCOPHILLIPS COMPAN                                                                                                                                                                                                          | 9. API Well No.<br>30-025-41509-00-S1                                                                                                    |                                                                                                       |                                                        |                                                                                         |                                                                             |                          |  |  |
| <ul><li>3a. Address</li><li>MIDLAND, TX 79710</li><li>4. Location of Well (Footage, Sec., T.</li></ul>                                                                                                                                              | 3b. Phone No. (include area code) Ph: 432-688-6938 BBS OCD  MAR 2 1 2016                                                                 |                                                                                                       | 11. County or Parish, and State                        |                                                                                         |                                                                             |                          |  |  |
| Sec 29 T26S R32E NENE 724<br>32.010792 N Lat, 103.412917                                                                                                                                                                                            | LEA COUNTY,                                                                                                                              | NM                                                                                                    |                                                        |                                                                                         |                                                                             |                          |  |  |
| 12. CHECK APPE                                                                                                                                                                                                                                      | ROPRIATE BOX(ES) TO                                                                                                                      | INDICATE NATURE C                                                                                     | DF NOTICE, R                                           | EPORT, OR OTHE                                                                          | R DATA                                                                      |                          |  |  |
| TYPE OF SUBMISSION                                                                                                                                                                                                                                  | TYPE OF ACTION                                                                                                                           |                                                                                                       |                                                        |                                                                                         |                                                                             |                          |  |  |
| □ Notice of Intent                                                                                                                                                                                                                                  | ☐ Acidize☐ Alter Casing                                                                                                                  | ☐ Deepen☐ Fracture Treat                                                                              | ☐ Product                                              | tion (Start/Resume)                                                                     | ☐ Water Shut-Off ☐ Well Integrity                                           |                          |  |  |
| ☑ Subsequent Report ☐ Final Abandonment Notice                                                                                                                                                                                                      | ☐ Casing Repair☐ Change Plans☐ Convert to Injection☐                                                                                     | <ul><li>□ New Construction</li><li>□ Plug and Abandon</li><li>□ Plug Back</li></ul>                   |                                                        | rarily Abandon                                                                          | ☑ Other Site Facility Diagra m/Security Plan                                |                          |  |  |
| 3. Describe Proposed or Completed Ope<br>If the proposal is to deepen directiona<br>Attach the Bond under which the wor<br>following completion of the involved<br>testing has been completed. Final Ab<br>determined that the site is ready for fi | ally or recomplete horizontally,<br>ik will be performed or provide<br>operations. If the operation resonandonment Notices shall be file | give subsurface locations and m<br>the Bond No. on file with BLM<br>sults in a multiple completion or | easured and true verbla. Required surrecompletion in a | ertical depths of all pertinus<br>bsequent reports shall be<br>new interval, a Form 316 | nent markers and zones.<br>filed within 30 days<br>60-4 shall be filed once | The second second second |  |  |
| ConocoPhillips respectfully su                                                                                                                                                                                                                      | bmits the site facility diag                                                                                                             | ram. Please see the attac                                                                             | hment.                                                 |                                                                                         |                                                                             |                          |  |  |
|                                                                                                                                                                                                                                                     |                                                                                                                                          | Ap                                                                                                    |                                                        | ecord Purposes. ect to Onsite Ins                                                       | pection.                                                                    |                          |  |  |
|                                                                                                                                                                                                                                                     |                                                                                                                                          |                                                                                                       |                                                        |                                                                                         |                                                                             |                          |  |  |