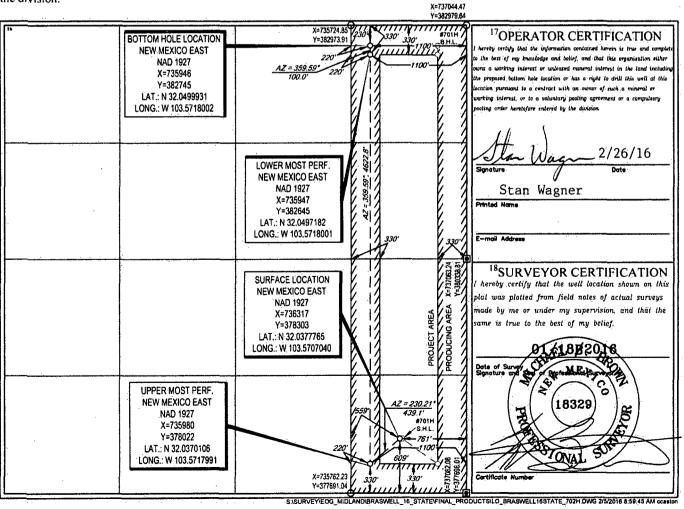

AMENDED REPORT

|                                        |                        | <u> </u>                                          | <u>ELL LO</u>    | <u>CATION</u>       | AND ACRE                  | CAGE DEDICA                           | ATION PLAT                                                                                                      |                |                                   |  |
|----------------------------------------|------------------------|---------------------------------------------------|------------------|---------------------|---------------------------|---------------------------------------|-----------------------------------------------------------------------------------------------------------------|----------------|-----------------------------------|--|
| API Number                             |                        |                                                   |                  | Pool Code           |                           | <sup>3</sup> Pool Name                |                                                                                                                 |                |                                   |  |
| 30-02                                  | 5-4-                   | 3082                                              | 98097            | ,                   | WC-(                      | WC-025 G-09 S263327G; Upper Wolfcamp  |                                                                                                                 |                |                                   |  |
| Property Code<br>316000                |                        | Property Name<br>BRASWELL 16 STATE                |                  |                     |                           |                                       |                                                                                                                 | 1              | <sup>6</sup> Well Number<br>#702H |  |
| <sup>7</sup> ogrid №.<br>7377          |                        | <sup>8</sup> Operator Name<br>EOG RESOURCES, INC. |                  |                     |                           |                                       |                                                                                                                 |                | <sup>9</sup> Elevation<br>3284'   |  |
|                                        |                        |                                                   |                  |                     | <sup>10</sup> Surface Loc | cation                                |                                                                                                                 |                |                                   |  |
| UL or lot no.                          | Section                | Township                                          | Range            | Loi ldn             | Feet from the             | North/South line                      | Feet from the                                                                                                   | East/West line | County                            |  |
| P                                      | 16                     | 26-S                                              | 33-E             | ·                   | 609'                      | SOUTH                                 | 761'                                                                                                            | EAST           | LEA                               |  |
| UL or lot no.                          | Section                | Township                                          | Range            | Lot Idn             | Feet from the             | North/South line                      | Feet from the                                                                                                   | East/West line | County                            |  |
| A                                      | 16                     | 26-S                                              | 33-E             | -                   | 230'                      | NORTH                                 | 1100'                                                                                                           | EAST           | LEA                               |  |
| <sup>2</sup> Dedicated Acres<br>160.00 | <sup>13</sup> Joint or | Infill <sup>14</sup> Co                           | nsolidation Code | <sup>15</sup> Order | No.                       | · · · · · · · · · · · · · · · · · · · | 1999-1999 - 1999 - 1999 - 1999 - 1999 - 1999 - 1999 - 1999 - 1999 - 1999 - 1999 - 1999 - 1999 - 1999 - 1999 - 1 |                |                                   |  |