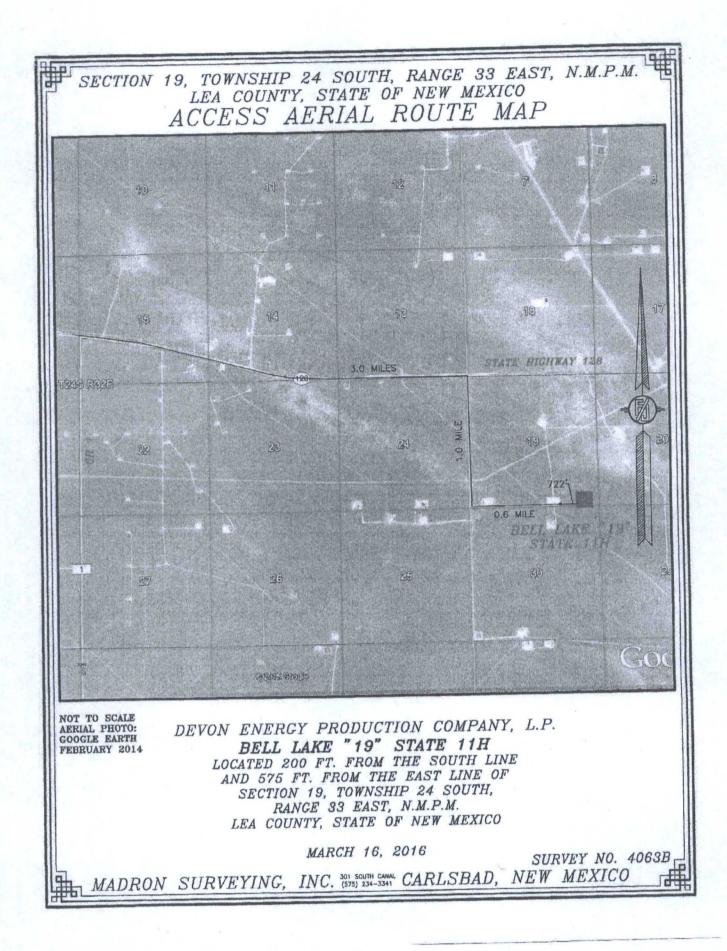

| NMSP     EAST     (FT)     NMSP     EAST     (FT)       N =     435757.35     N =     435777.40     575'     575'       E =     764655.10     E =     767/295.51     575'     1 | Signature and Send OFPortessonal Surveyor:<br>Certificate Number Sittliden F. JARAMILLO, PLS 12797                                                                                                                                                                                                                                                                                                                                                                           |

herrind