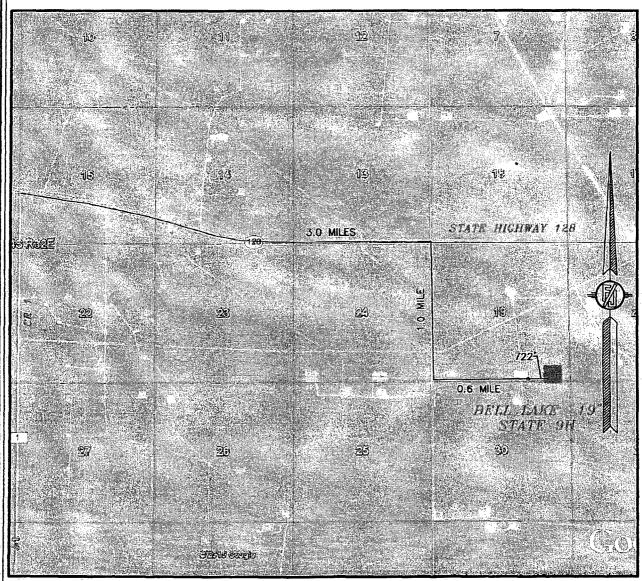

#### SECTION 19, TOWNSHIP 24 SOUTH, RANGE 33 EAST, N.M.P.M. LEA COUNTY, STATE OF NEW MEXICO VICINITY MAP

DISTANCES IN MILES

DIRECTIONS TO LOCATION
FROM THE INTERSECTION OF STATE HIGHWAY 128 AND CR 1 (ORLA
HIGHWAY) GO EAST ON STATE HIGHWAY 128 APPROX. 3.0 MILES TO A
LEASE ROAD ON RIGHT (SOUTH), TURN SOUTH ON LEASE ROAD GO
APPROX. 1.0 MILE TO A LEASE ROAD ON LEFT (EAST), TURN EAST ON
LEASE ROAD GO APPROX. 0.6 OF A MILE TO THE SOUTHEAST CORNER
OF EXISTING PAD, IS A ROAD LATH WITH RED & WHITE FLAGGING,
FOLLOW ROAD LATHS EAST APPROX. 722 TO THE SOUTHWEST PAD
CORNER FOR THIS LOCATION.

### SECTION 19, TOWNSHIP 24 SOUTH, RANGE 33 EAST, N.M.P.M. LEA COUNTY, STATE OF NEW MEXICO ACCESS AERIAL ROUTE MAP

NOT TO SCALE AERIAL PHOTO: GOOGLE EARTH FEBRUARY 2014

DEVON ENERGY PRODUCTION COMPANY, L.P.

BELL LAKE "19" STATE 9H

LOCATED 200 FT. FROM THE SOUTH LINE

AND 600 FT. FROM THE EAST LINE OF

SECTION 19, TOWNSHIP 24 SOUTH,

RANGE 33 EAST, N.M.P.M.

LEA COUNTY, STATE OF NEW MEXICO

MARCH 16, 2016

SURVEY NO. 4062C