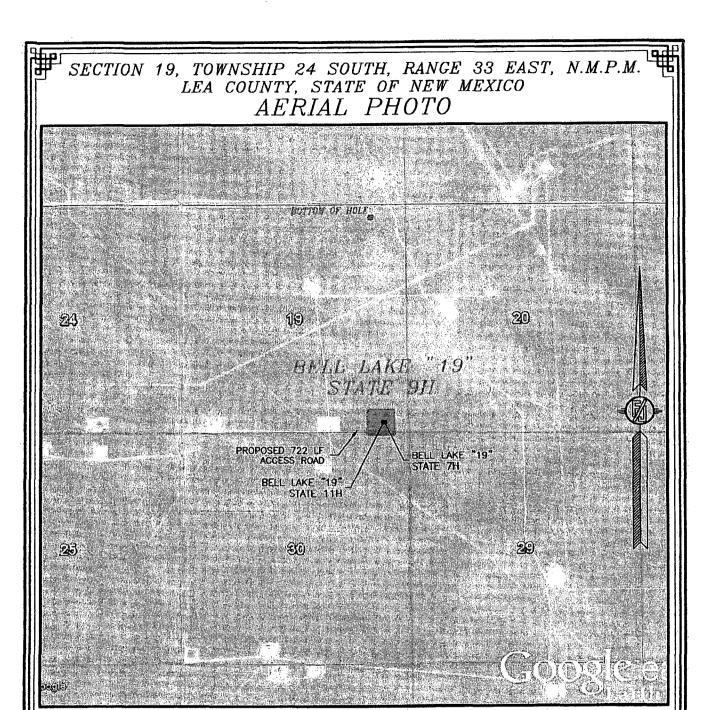

NOT TO SCALE

DEVON ENERGY PRODUCTION COMPANY, L.P.

BELL LAKE "19" STATE 9H LOCATED 200 FT. FROM THE SOUTH LINE AND 600 FT. FROM THE EAST LINE OF SECTION 19, TOWNSHIP 24 SOUTH, RANGE 33 EAST, N.M.P.M. LEA COUNTY, STATE OF NEW MEXICO

MARCH 16, 2016

SURVEY NO. 4062C

MADRON SURVEYING, INC. 501 SOUTH CANAL CARLSBAD, NEW MEXICO

NOT TO SCALE AERIAL PHOTO: GOOGLE EARTH FEBRUARY 2014

DEVON ENERGY PRODUCTION COMPANY, L.P.

BELL LAKE "19" STATE 9H
LOCATED 200 FT. FROM THE SOUTH LINE
AND 600 FT. FROM THE EAST LINE OF
SECTION 19, TOWNSHIP 24 SOUTH,
RANGE 33 EAST, N.M.P.M.
LEA COUNTY, STATE OF NEW MEXICO