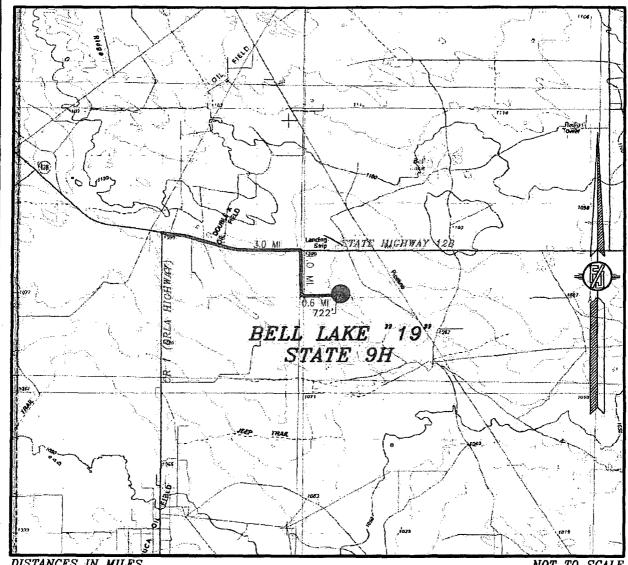

#### SECTION 19, TOWNSHIP 24 SOUTH, RANGE 33 EAST, N.M.P.M. LEA COUNTY, STATE OF NEW MEXICO VICINITY MAP

DISTANCES IN MILES

DIRECTIONS TO LOCATION
FROM THE INTERSECTION OF STATE HIGHWAY 128 AND CR 1 (ORLA
HIGHWAY) GO EAST ON STATE HIGHWAY 128 APPROX. 3.0 MILES TO A
LEASE ROAD ON RIGHT (SOUTH), TURN SOUTH ON LEASE ROAD GO
APPROX. 1.0 MILE TO A LEASE ROAD ON LEFT (EAST), TURN EAST ON
LEASE ROAD GO APPROX. 0.6 OF A MILE TO THE SOUTHEAST CORNER
OF EXISTING PAD, IS A ROAD LATH WITH RED & WHITE FLAGGING,
FOLLOW ROAD LATHS EAST APPROX. 722 TO THE SOUTHWEST PAD
CORNER FOR THIS LOCATION.

NOT TO SCALE

DEVON ENERGY PRODUCTION COMPANY, L.P.

BELL LAKE "19" STATE 9H LOCATED 200 FT. FROM THE SOUTH LINE AND 600 FT. FROM THE EAST LINE OF SECTION 19, TOWNSHIP 24 SOUTH, RANGE 33 EAST, N.M.P.M. LEA COUNTY, STATE OF NEW MEXICO