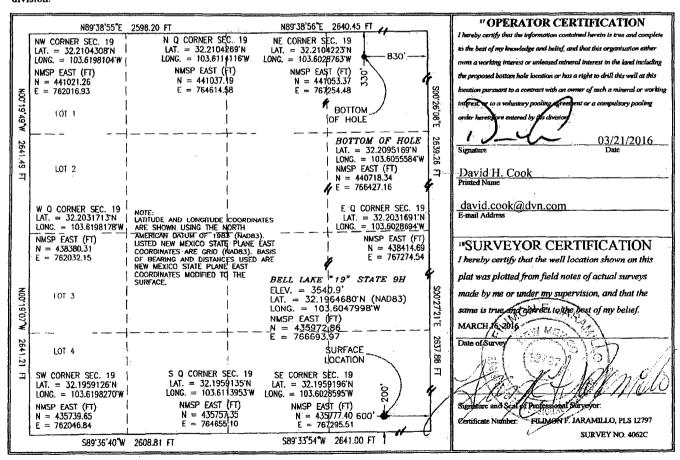

MENDED REPORT

#### WELL LOCATION AND ACREAGE DEDICATION PLAT

| 30-025-42753               |         |                                       |       | 97784   | i                     | WC-025 G-06 S253201M; UPPER BONE SPRING |               |                |                          |  |
|----------------------------|---------|---------------------------------------|-------|---------|-----------------------|-----------------------------------------|---------------|----------------|--------------------------|--|
| <sup>4</sup> Property Code |         | <sup>5</sup> Property Name            |       |         |                       |                                         |               |                | <sup>6</sup> Well Number |  |
| 39747                      |         | BELL LAKE 19 STATE                    |       |         |                       |                                         |               |                | 9H                       |  |
| <sup>7</sup> OGRID №.      |         | * Operator Name                       |       |         |                       |                                         |               |                | <sup>9</sup> Elevation   |  |
| 6137                       |         | DEVON ENERGY PRODUCTION COMPANY, L.P. |       |         |                       |                                         |               |                | 3540.9                   |  |
|                            |         |                                       |       |         | <sup>30</sup> Surface | Location                                | 4. 55 M       |                |                          |  |
| UL or lot no.              | Section | Township                              | Range | Let Idn | Feet from the         | North/South line                        | Feet from the | East/West line | County                   |  |
| P                          | 19      | 24 S                                  | 33 E  |         | 200                   | SOUTH                                   | 600           | EAST           | LEA                      |  |
|                            |         |                                       | п Вс  | ttom Ho | le Location I         | f Different From                        | n Surface     |                |                          |  |
| UL or lot no.              | Section | Township                              | Range | Lot Idn | Feet from the         | North/South line                        | Feet from the | East/West line | County                   |  |
| A                          | 19      | 24 S                                  | 33 E  |         | 330                   | NORTH                                   | 830           | EAST           | LEA                      |  |

No allowable will be assigned to this completion until all interests have been consolidated or a non-standard unit has been approved by the division.

Levisal 3/21/16

MARCH 16, 2016

SURVEY NO. 4062C

MADRON SURVEYING, INC. 301 SOUTH CANAL CARLSBAD, NEW MEXICO