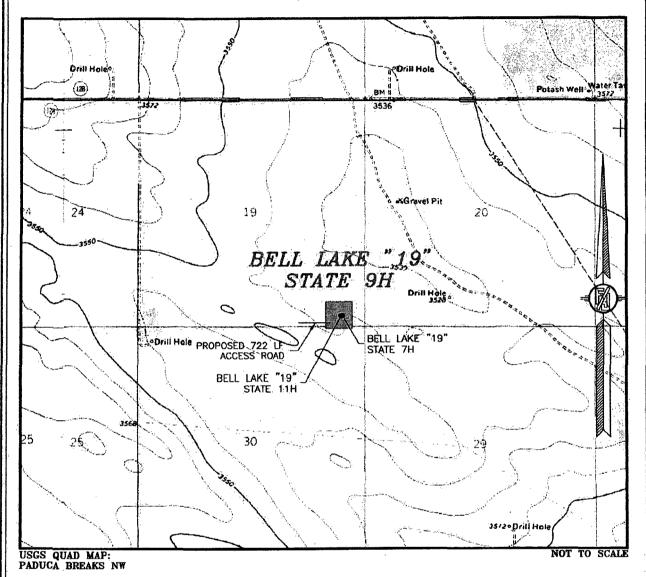

## SECTION 19, TOWNSHIP 24 SOUTH, RANGE 33 EAST, N.M.P.M. LEA COUNTY, STATE OF NEW MEXICO LOCATION VERIFICATION MAP

DEVON ENERGY PRODUCTION COMPANY, L.P.

BELL LAKE "19" STATE 9H

LOCATED 200 FT. FROM THE SOUTH LINE

AND 600 FT. FROM THE EAST LINE OF

SECTION 19, TOWNSHIP 24 SOUTH,

RANGE 33 EAST, N.M.P.M.

LEA COUNTY, STATE OF NEW MEXICO

MARCH 16, 2016

SURVEY NO. 4062C

MADRON SURVEYING, INC. 301 SOUTH CANAL CARLSBAD, NEW MEXICO