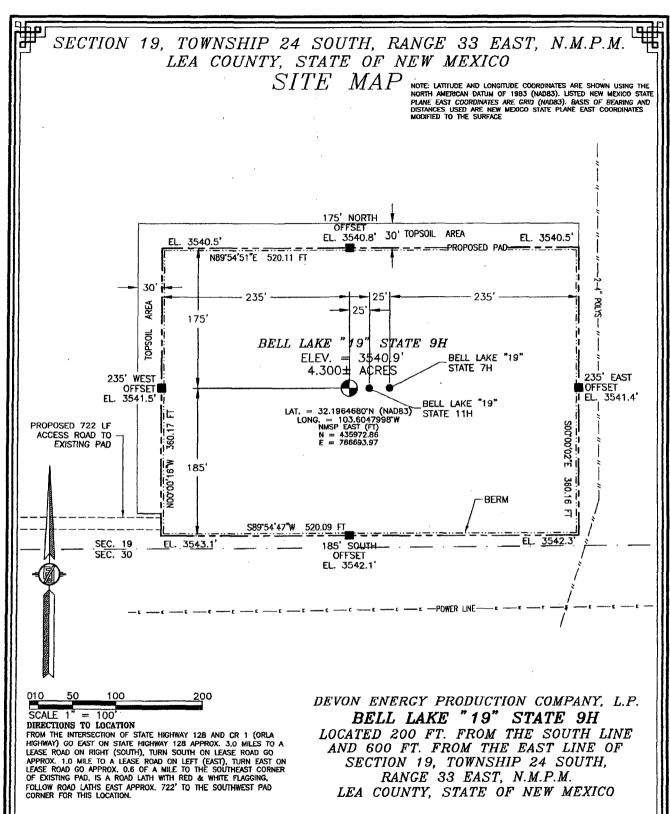

## SECTION 19, TOWNSHIP 24 SOUTH, RANGE 33 EAST, N.M.P.M. LEA COUNTY, STATE OF NEW MEXICO LOCATION VERIFICATION MAP

DEVON ENERGY PRODUCTION COMPANY, L.P.

BELL LAKE "19" STATE 9H

LOCATED 200 FT. FROM THE SOUTH LINE

AND 600 FT. FROM THE EAST LINE OF

SECTION 19, TOWNSHIP 24 SOUTH,

RANGE 33 EAST, N.M.P.M.

LEA COUNTY, STATE OF NEW MEXICO

MARCH 16, 2016

SURVEY NO. 4062C

MADRON SURVEYING, INC. 301 SOUTH CANAL CARLSBAD, NEW MEXICO

#### SECTION 19, TOWNSHIP 24 SOUTH, RANGE 33 EAST, N.M.P.M. LEA COUNTY, STATE OF NEW MEXICO VICINITY MAP

DISTANCES IN MILES

DIRECTIONS TO LOCATION
FROM THE INTERSECTION OF STATE HIGHWAY 128 AND CR 1 (ORLA
HIGHWAY) GO EAST ON STATE HIGHWAY 128 APPROX. 3.0 MILES TO A
LEASE ROAD ON RIGHT (SOUTH), TURN SOUTH ON LEASE ROAD GO
APPROX. 1.0 MILE TO A LEASE ROAD ON LEFT (EAST), TURN EAST ON
LEASE ROAD GO APPROX. 0.6 OF A MILE TO THE SOUTHEAST CORNER
OF EXISTING PAD, IS A ROAD LATH WITH RED & WHITE FLAGGING,
FOLLOW ROAD LATHS EAST APPROX. 722 TO THE SOUTHWEST PAD
CORNER FOR THIS LOCATION.

NOT TO SCALE

DEVON ENERGY PRODUCTION COMPANY, L.P.

BELL LAKE "19" STATE 9H LOCATED 200 FT. FROM THE SOUTH LINE AND 600 FT. FROM THE EAST LINE OF SECTION 19, TOWNSHIP 24 SOUTH, RANGE 33 EAST, N.M.P.M. LEA COUNTY, STATE OF NEW MEXICO