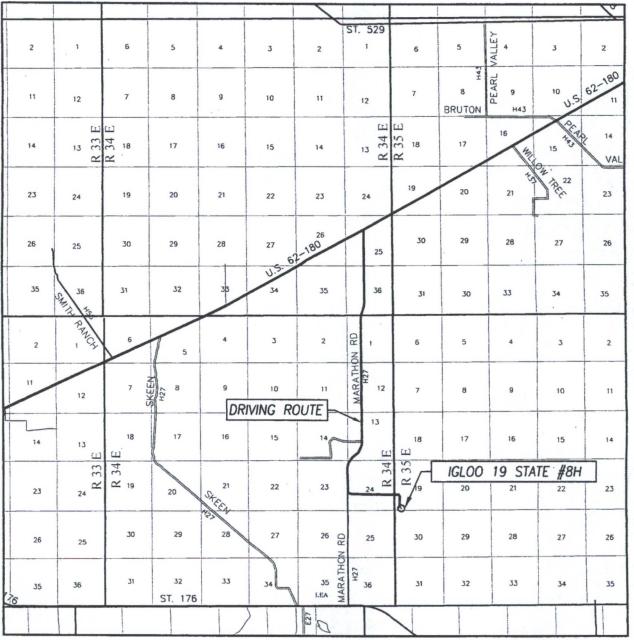

## VICINITY MAP

SCALE: 1" = 2 MILES DRIVING ROUTE: SEE LOCATION VERIFICATION MAP NORTH

 SEC.
 19
 TWP.
 20-S
 RGE.
 35-E

 SURVEY
 N.M.P.M.

 COUNTY
 LEA
 STATE
 NEW MEXICO

 DESCRIPTION
 200'
 FSL
 & 950'
 FWL