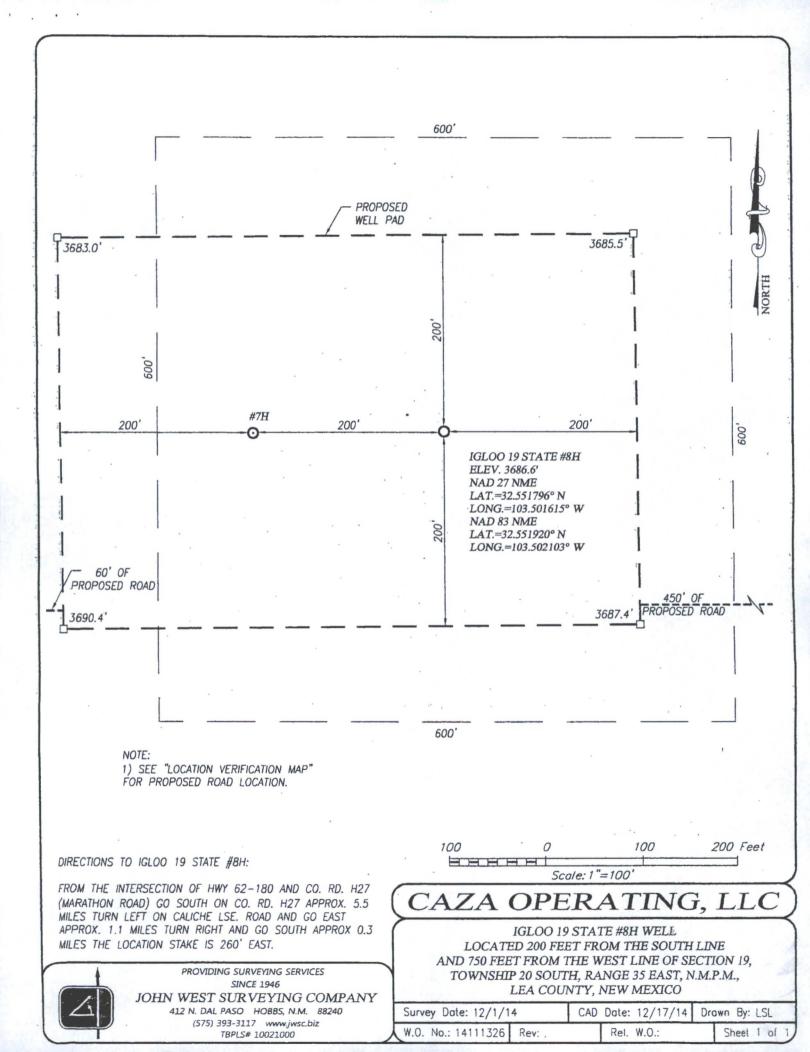

## VICINITY MAP

SCALE: 1" = 2 MILES DRIVING ROUTE: SEE LOCATION VERIFICATION MAP NORTH

 SEC.
 19
 TWP.
 20-S
 RGE.
 35-E

 SURVEY
 N.M.P.M.

 COUNTY
 LEA
 STATE
 NEW MEXICO

 DESCRIPTION
 200'
 FSL
 & 950'
 FWL

 ELEVATION
 3687'

 OPERATOR
 CAZA
 OPERATING, LLC

 LEASE
 IGLOO
 19
 STATE