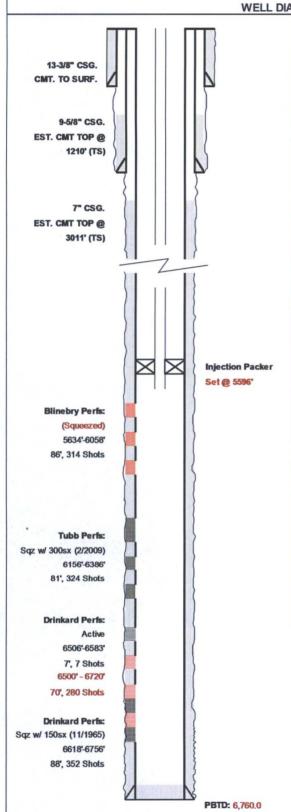

### Apache Corporation WBDU #39W (Hawk B-1 #9)

WELL DIAGRAM (PROPOSED CONFIGURATION)

TD: 6,770.0

| GRAM (PROPOS       | ED CONFIGURA                                  | TION)             |                   |              |             |
|--------------------|-----------------------------------------------|-------------------|-------------------|--------------|-------------|
| WELL NAME:         | WBDU#39W (Hawk B-1#9)                         |                   | API:              | 30-025-06441 |             |
| LOCATION:          | 660' FSL / 660' FV<br>R-37E                   | VL, Sec 9, T-21S, | COUNTY:           | Lea Co., NM  |             |
| SPUD/TD DATE:      | 2/14/1949 - 3/28/1                            | 949               | COMP. DATE:       | 4/4/1949     |             |
| PREPARED BY:       | Bret Shapot                                   |                   | DATE:             | 3/18/2016    |             |
| TD (ft): 6,770.0   | KB Elev. (ft):                                | 3517.0            | KB to Ground (ft) | 10.0         |             |
| PBTD (ft): 6,760.0 | Ground Elev. (ft)                             | 3507.0            | - 11 / 1 / L      |              | <b>没有公司</b> |
| CASING/TUBING      | SIZE (IN)                                     | WEIGHT (LB/FT)    | GRADE             | DEPTH        | S (FT)      |
| Surface Casing     | 13-3/8"<br>(Cmt. w/ 250sx.,<br>Circ.)         | 36 / 48           | H-40              | 0.00         | 200.00      |
| Int. Casing        | 9-5/8"<br>(Cmt. w/ 500sx)<br>TOC @ 1210' (TS) | 36 / 40           | J-55<br>N-80      | 0.00         | 2,824.00    |
| Prod. Casing       | 7"<br>(Cmt. w/ 750 sx)<br>TOC @ 3011' (TS)    | 23 / 26           | J-55<br>N-80      | 0.00         | 6,769.00    |

**INJECTION TBG STRING** 

| ITEM     | DESCRIPTION                                                                                                                                                                                                                                                                                                                                                                                                                                                                                                                                                                                                                                                                                                                                                                                                                                                                                                                                                                                                                                                                                                                                                                                                                                                                                                                                                                                                                                                                                                                                                                                                                                                                                                                                                                                                                                                                                                                                                                                                                                                                                                                    | LENGTH    | Btm      |
|----------|--------------------------------------------------------------------------------------------------------------------------------------------------------------------------------------------------------------------------------------------------------------------------------------------------------------------------------------------------------------------------------------------------------------------------------------------------------------------------------------------------------------------------------------------------------------------------------------------------------------------------------------------------------------------------------------------------------------------------------------------------------------------------------------------------------------------------------------------------------------------------------------------------------------------------------------------------------------------------------------------------------------------------------------------------------------------------------------------------------------------------------------------------------------------------------------------------------------------------------------------------------------------------------------------------------------------------------------------------------------------------------------------------------------------------------------------------------------------------------------------------------------------------------------------------------------------------------------------------------------------------------------------------------------------------------------------------------------------------------------------------------------------------------------------------------------------------------------------------------------------------------------------------------------------------------------------------------------------------------------------------------------------------------------------------------------------------------------------------------------------------------|-----------|----------|
| III      | DESCRIPTION                                                                                                                                                                                                                                                                                                                                                                                                                                                                                                                                                                                                                                                                                                                                                                                                                                                                                                                                                                                                                                                                                                                                                                                                                                                                                                                                                                                                                                                                                                                                                                                                                                                                                                                                                                                                                                                                                                                                                                                                                                                                                                                    | (FT)      | (FT)     |
| 1        | 2-3/8" 4.7 LB/FT J-55 IPC TBG                                                                                                                                                                                                                                                                                                                                                                                                                                                                                                                                                                                                                                                                                                                                                                                                                                                                                                                                                                                                                                                                                                                                                                                                                                                                                                                                                                                                                                                                                                                                                                                                                                                                                                                                                                                                                                                                                                                                                                                                                                                                                                  | 5,580.00  | 5580.00  |
| 2        | 2-3/8" ON/OFF TOOL W/ 1.78 F PROFILE                                                                                                                                                                                                                                                                                                                                                                                                                                                                                                                                                                                                                                                                                                                                                                                                                                                                                                                                                                                                                                                                                                                                                                                                                                                                                                                                                                                                                                                                                                                                                                                                                                                                                                                                                                                                                                                                                                                                                                                                                                                                                           | 1.80      | 5581.80  |
| 3        | 2-3/8" X 7" NICKLE PLATED ARROW-SET PKR                                                                                                                                                                                                                                                                                                                                                                                                                                                                                                                                                                                                                                                                                                                                                                                                                                                                                                                                                                                                                                                                                                                                                                                                                                                                                                                                                                                                                                                                                                                                                                                                                                                                                                                                                                                                                                                                                                                                                                                                                                                                                        | 6.20      | 5588.00  |
| 4        | 2-3/8" 4.7 LB/FT J-55 IPC TBG                                                                                                                                                                                                                                                                                                                                                                                                                                                                                                                                                                                                                                                                                                                                                                                                                                                                                                                                                                                                                                                                                                                                                                                                                                                                                                                                                                                                                                                                                                                                                                                                                                                                                                                                                                                                                                                                                                                                                                                                                                                                                                  | 8.00      | 5596.00  |
| 5        | 2-3/8" PROFILE NIPPLE 1.50 R                                                                                                                                                                                                                                                                                                                                                                                                                                                                                                                                                                                                                                                                                                                                                                                                                                                                                                                                                                                                                                                                                                                                                                                                                                                                                                                                                                                                                                                                                                                                                                                                                                                                                                                                                                                                                                                                                                                                                                                                                                                                                                   | 0.90      | 5596.90  |
| 6        | 2-3/8" 4.7 LB/FT J-55 IPC TBG                                                                                                                                                                                                                                                                                                                                                                                                                                                                                                                                                                                                                                                                                                                                                                                                                                                                                                                                                                                                                                                                                                                                                                                                                                                                                                                                                                                                                                                                                                                                                                                                                                                                                                                                                                                                                                                                                                                                                                                                                                                                                                  | 6.00      | 5,602.90 |
| 7        |                                                                                                                                                                                                                                                                                                                                                                                                                                                                                                                                                                                                                                                                                                                                                                                                                                                                                                                                                                                                                                                                                                                                                                                                                                                                                                                                                                                                                                                                                                                                                                                                                                                                                                                                                                                                                                                                                                                                                                                                                                                                                                                                |           |          |
| 8        |                                                                                                                                                                                                                                                                                                                                                                                                                                                                                                                                                                                                                                                                                                                                                                                                                                                                                                                                                                                                                                                                                                                                                                                                                                                                                                                                                                                                                                                                                                                                                                                                                                                                                                                                                                                                                                                                                                                                                                                                                                                                                                                                | 1 1       | 111      |
| 9        |                                                                                                                                                                                                                                                                                                                                                                                                                                                                                                                                                                                                                                                                                                                                                                                                                                                                                                                                                                                                                                                                                                                                                                                                                                                                                                                                                                                                                                                                                                                                                                                                                                                                                                                                                                                                                                                                                                                                                                                                                                                                                                                                |           | 44-14    |
| 10       | Land Art and A | - 141:503 | No.      |
|          | PERFORATIONS                                                                                                                                                                                                                                                                                                                                                                                                                                                                                                                                                                                                                                                                                                                                                                                                                                                                                                                                                                                                                                                                                                                                                                                                                                                                                                                                                                                                                                                                                                                                                                                                                                                                                                                                                                                                                                                                                                                                                                                                                                                                                                                   |           |          |
| Form.    | Intervals                                                                                                                                                                                                                                                                                                                                                                                                                                                                                                                                                                                                                                                                                                                                                                                                                                                                                                                                                                                                                                                                                                                                                                                                                                                                                                                                                                                                                                                                                                                                                                                                                                                                                                                                                                                                                                                                                                                                                                                                                                                                                                                      | FT        | SPF      |
|          | (Squeezed) 5800', 36', 52', 60', 87', 98', 5932', 47', 96', 6058'                                                                                                                                                                                                                                                                                                                                                                                                                                                                                                                                                                                                                                                                                                                                                                                                                                                                                                                                                                                                                                                                                                                                                                                                                                                                                                                                                                                                                                                                                                                                                                                                                                                                                                                                                                                                                                                                                                                                                                                                                                                              | 10        | 1        |
| Blinebry | inebry (Squeezed) 5636'-44', 52'-70', 80'-5714', 5719'-28', 52'-56', 65'-<br>72'                                                                                                                                                                                                                                                                                                                                                                                                                                                                                                                                                                                                                                                                                                                                                                                                                                                                                                                                                                                                                                                                                                                                                                                                                                                                                                                                                                                                                                                                                                                                                                                                                                                                                                                                                                                                                                                                                                                                                                                                                                               |           | 4        |
| Tubb     | (Squeezed) 6156'-62', 88-94', 6284'-90', 94'-6314', 6318'-21', 24'-28', 39'-54', 58', 64', 80'-86'                                                                                                                                                                                                                                                                                                                                                                                                                                                                                                                                                                                                                                                                                                                                                                                                                                                                                                                                                                                                                                                                                                                                                                                                                                                                                                                                                                                                                                                                                                                                                                                                                                                                                                                                                                                                                                                                                                                                                                                                                             | 81        | 4        |
|          | (Estimated) 6500' - 6720'                                                                                                                                                                                                                                                                                                                                                                                                                                                                                                                                                                                                                                                                                                                                                                                                                                                                                                                                                                                                                                                                                                                                                                                                                                                                                                                                                                                                                                                                                                                                                                                                                                                                                                                                                                                                                                                                                                                                                                                                                                                                                                      | 70        | 4        |
| Drinkard | (Squeezed) 6694'-6724', 6732'-46', 52'-56'                                                                                                                                                                                                                                                                                                                                                                                                                                                                                                                                                                                                                                                                                                                                                                                                                                                                                                                                                                                                                                                                                                                                                                                                                                                                                                                                                                                                                                                                                                                                                                                                                                                                                                                                                                                                                                                                                                                                                                                                                                                                                     | 51        | 4        |
|          | (Squeezed) 6618'-38', 47'-50', 62'-68', 82'-86'                                                                                                                                                                                                                                                                                                                                                                                                                                                                                                                                                                                                                                                                                                                                                                                                                                                                                                                                                                                                                                                                                                                                                                                                                                                                                                                                                                                                                                                                                                                                                                                                                                                                                                                                                                                                                                                                                                                                                                                                                                                                                | 37        | 4        |
|          | 6506', 20', 37', 44', 55', 63', 83'                                                                                                                                                                                                                                                                                                                                                                                                                                                                                                                                                                                                                                                                                                                                                                                                                                                                                                                                                                                                                                                                                                                                                                                                                                                                                                                                                                                                                                                                                                                                                                                                                                                                                                                                                                                                                                                                                                                                                                                                                                                                                            | 7         | 1        |