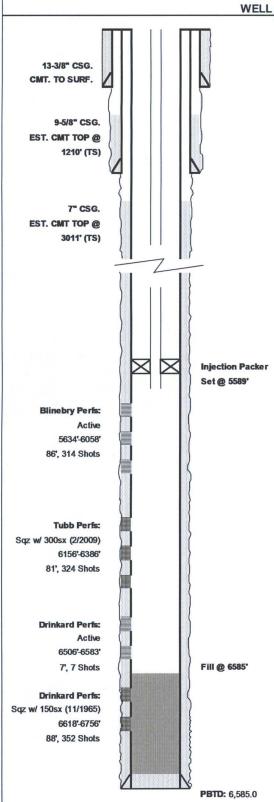

## **Apache Corporation**

WBDU #39W (Hawk B-1 #9)

TD: 6,770.0

| AGRAM (CURREN      | IT CONFIGURAT                                 | TION)             | <i>D</i>         |              |          |
|--------------------|-----------------------------------------------|-------------------|------------------|--------------|----------|
| WELL NAME:         | WBDU#39W (Har                                 | wk B-1#9)         | API:             | 30-025-06    | 441      |
| LOCATION:          | 660' FSL / 660' FV<br>R-37E                   | VL, Sec 9, T-21S, | COUNTY:          | Lea Co., NIV | ı        |
| SPUD/TD DATE:      | 2/14/1949 - 3/28/1                            | 949               | COMP. DATE:      | 4/4/1949     |          |
| PREPARED BY:       | Bret Shapot                                   |                   | DATE:            | 11/24/2015   |          |
| TD (ft): 6,770.0   | KB Elev. (ft):                                | 3517.0            | KB to Ground (ft | 10.0         |          |
| PBTD (ft): 6,585.0 | Ground Elev. (ft)                             | 3507.0            |                  | 100          | 1.11     |
| CASING/TUBING      | SIZE (IN)                                     | WEIGHT (LB/FT)    | GRADE            | DEPTH        | S (FT)   |
| Surface Casing     | 13-3/8"<br>(Cmt. w/ 250sx.,<br>Circ.)         | 36 / 48           | H-40             | 0.00         | 200.00   |
| Int. Casing        | 9-5/8"<br>(Cmt. w/ 500sx)<br>TOC @ 1210' (TS) | 36 / 40           | J-55<br>N-80     | 0.00         | 2,824.00 |
| Prod. Casing       | 7"<br>(Cmt. w/ 750 sx)<br>TOC @ 3011' (TS)    | 23 / 26           | J-55<br>N-80     | 0.00         | 6,769.00 |

|          | INJECTION TBG STRING                                                                         |                     |             |
|----------|----------------------------------------------------------------------------------------------|---------------------|-------------|
| ITEM     | DESCRIPTION                                                                                  | LENGTH<br>(FT)      | Btm<br>(FT) |
| 1        | 172 JTS 2-3/8" IPC Tubing                                                                    | 1.14                | 1 1 2       |
| 2        | Baker Lok-set packer w/on-off tool                                                           |                     |             |
| 3        |                                                                                              |                     |             |
| 4        |                                                                                              |                     | 600         |
| 5        |                                                                                              |                     | 1. 1.       |
| 6        |                                                                                              |                     | 5.11.11     |
| 7        |                                                                                              |                     | 4 511       |
| 8        |                                                                                              |                     | -11         |
| 9        |                                                                                              | 14.13               |             |
| 10       |                                                                                              | 8 8                 |             |
|          | PERFORATIONS                                                                                 | THE PERSON NAMED IN |             |
| Form.    | Intervals                                                                                    | FT                  | SPF         |
| Blinebry | 5800', 36', 52', 60', 87', 98', 5932', 47', 96', 6058'                                       | 10                  | 1           |
| Біперіу  | 5636'-44', 52'-70', 80'-5714', 5719'-28', 52'-56', 65'-72'                                   | 76                  | 4           |
| Tubb     | abb 6156'-62', 88-94', 6284'-90', 94'-6314', 6318'-21', 24'-28', 39'-54', 58', 64', 80'-86'  |                     | 4           |
|          | (Squeezed) 6694'-6724', 6732'-46', 52'-56'                                                   | 51                  | 4           |
| Drinkard | Orinkard (Squeezed) 6618'-38', 47'-50', 62'-68', 82'-86' 6506', 20', 37', 44', 55', 63', 83' |                     | 4           |
|          |                                                                                              |                     | 1           |