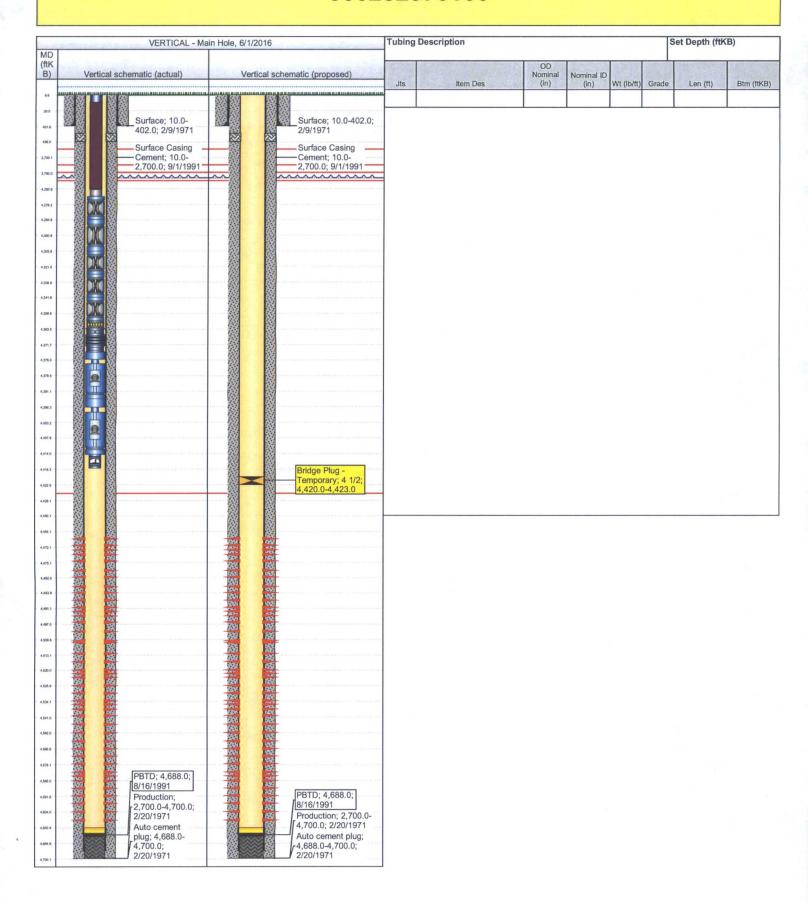

# **Background and Justification:**

This well is to be temporarily abandoned in order to save the wellbore for a possible conversion to injector in the future.

| Perforations |                       |        |        |  |
|--------------|-----------------------|--------|--------|--|
| Туре         | Formation             | Тор    | Bottom |  |
| Open Hole    | Grayburg / San Andres | 4,471' | 4,610' |  |
| PBTD         | Grayburg / San Andres |        | 4,688' |  |

## **Well Service Procedure:**

- 1. MIRU WSU & kill well if necessary.
- 2. NDWH, NUBOP. Test BOP
- 3. RU cable and cap string spoolers & TOOH with 2-3/8" 4.7# J-55 EUE production tubing and ESP assembly.
  - a. Stand back tubing (If excessive corrosion, LD and MI workstring to set CBP).
  - b. Lay down ESP and send to Baker Hughes.
- 4. TIH w/ bit and scraper sized for 4-1/2" 11.6# J-55 casing. Clean out to top perforations @ 4,471'. POOH w/ bit and scraper.
- 5. PU & TIH w/ CBP. Set CBP @ ~4,420' (~50' above top perf).
- 6. RU pump truck. Load well bore and test CBP to 500 psi. If CBP holds then proceed to circulate packer fluid and chart pressure.
- 7. RU pump truck and chart recorder w/ 1000 psi chart to casing.
  - a. Circulate packer fluid to surface (4,420' x 0.01554 bbl/ft = 68.7 bbls).
  - b. Notify NMOCD of impending test.
  - c. Pressure test to 560 psi for 35 mins
  - d. If test fails, notify production engineer for possible job scope change. Do not look for casing leak without approval.
- 8. MI lay down machine. TOOH & lay down tubing.
  - a. Send tubing to EL Farmer to be inspected.
  - b. Top off casing w/ packer fluid.
- 9. NDBOP, NUWH.
- 10. RDMO, clean location

# Proposed Tubing Configuration EAST VACUUM GB-SA UNIT 0524-118 300252370100