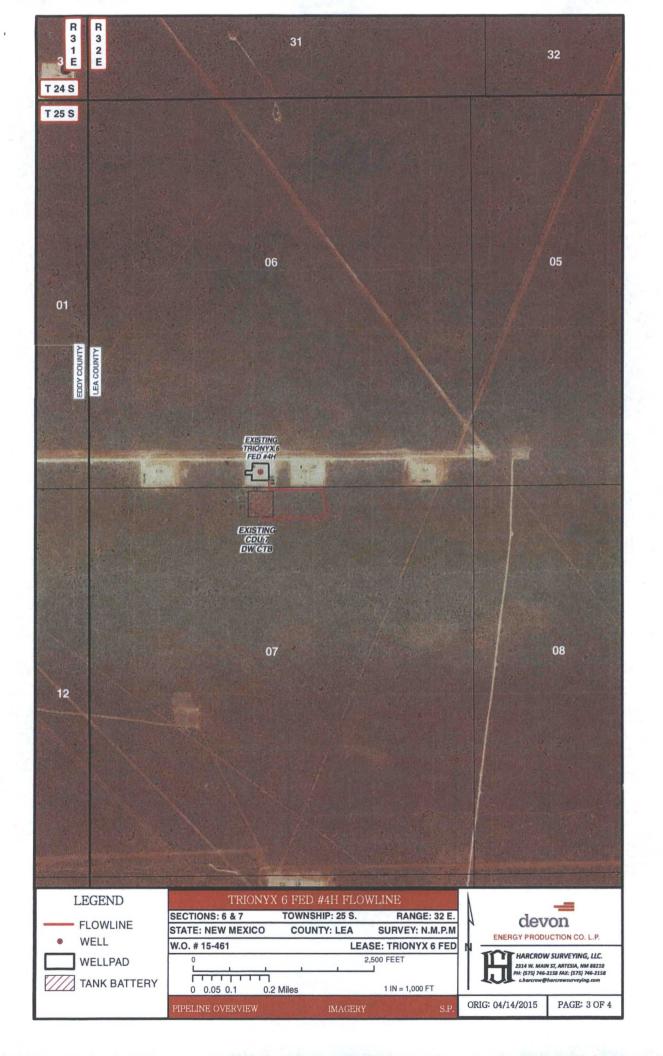

## FLOWLINE PLAT DEVON ENERGY PRODUCTION CO. LP.

A 6" BURIED FIBER PIPELINE FROM THE TRIONYX 6 FED #4H TO THE CDU 7 DL CTB SECTIONS 6 & 7, TOWNSHIP 25 SOUTH, RANGE 32 EAST, N.M.P.M., LEA COUNTY, NEW MEXICO.

#### DESCRIPTION

A STRIP OF LAND 30.0 FEET WIDE AND 2185.9 FEET OR 132.48 RODS OR 0.414 MILES IN LENGTH CROSSING USA LAND IN SECTIONS 6 & 7, TOWNSHIP 25 SOUTH, RANGE 32 EAST, LEA COUNTY, NEW MEXICO AND BEING 15.0 FEET LEFT AND 15.0 FEET RIGHT OF THE ABOVE PLATTED CENTERLINE SURVEY.