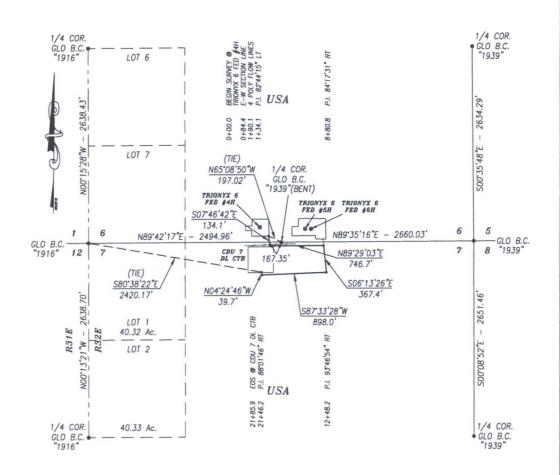

## FLOWLINE PLAT DEVON ENERGY PRODUCTION CO. LP.

A 6" BURIED FIBER PIPELINE FROM THE TRIONYX 6 FED #4H TO THE CDU 7 DL CTB SECTIONS 6 & 7, TOWNSHIP 25 SOUTH, RANGE 32 EAST, N.M.P.M., LEA COUNTY, NEW MEXICO.

#### DESCRIPTION

A STRIP OF LAND 30.0 FEET WIDE AND 2185.9 FEET OR 132.48 RODS OR 0.414 MILES IN LENGTH CROSSING USA LAND IN SECTIONS 6 & 7, TOWNSHIP 25 SOUTH, RANGE 32 EAST, LEA COUNTY, NEW MEXICO AND BEING 15.0 FEET LEFT AND 15.0 FEET RIGHT OF THE ABOVE PLATTED CENTERLINE SURVEY.

#### BASIS OF BEARING:

CHAD HARCROW N.M.P.S. NO. 17777

BEARINGS SHOWN HEREON ARE MERCATOR GRID AND CONFORM TO THE NEW MEXICO COORDINATE SYSTEM "NEW MEXICO EAST ZONE" NORTH AMERICAN DATUM 1983. DISTANCES ARE GRID VALUES.

#### CERTIFICATION

I, CHAD HARCROW, A NEW MEXICO REGISTERED PROFESSIONAL SURVEYOR CERTIFY THAT I DIRECTED AND AM RESPONSIBLE FOR THIS SURVEY, THAT THIS SURVEY IS TRUE AND CORRECT TO THE BEST OF MY KNOWLEDGE AND BELIEF, AND THIS SURVEY AND BLAT MEET THE MINIMUM STANDARDS FOR SURVEYING IN NEW MEXICO.

AEW

WEXICO

PROFESSIONALS

4/14/15

DATE

1000 0 1000 2000 FEET

SCALE: 1"=1000'

### **DEVON ENERGY PRODUCTION CO. LP.**

SURVEY OF A PROPOSED FIBER PIPELINE LOCATED IN SECTIONS 6 & 7, TOWNSHIP 25 SOUTH, RANGE 32 EAST, LEA COUNTY, NMPM, NEW MEXICO

| SURVEY DATE: APRIL 1, 2015   |                |
|------------------------------|----------------|
| DRAFTING DATE: APRIL 9, 2015 | PAGE 1 OF 4    |
| APPROVED BY: CH DRAWN BY: S  | P FILE: 15-461 |