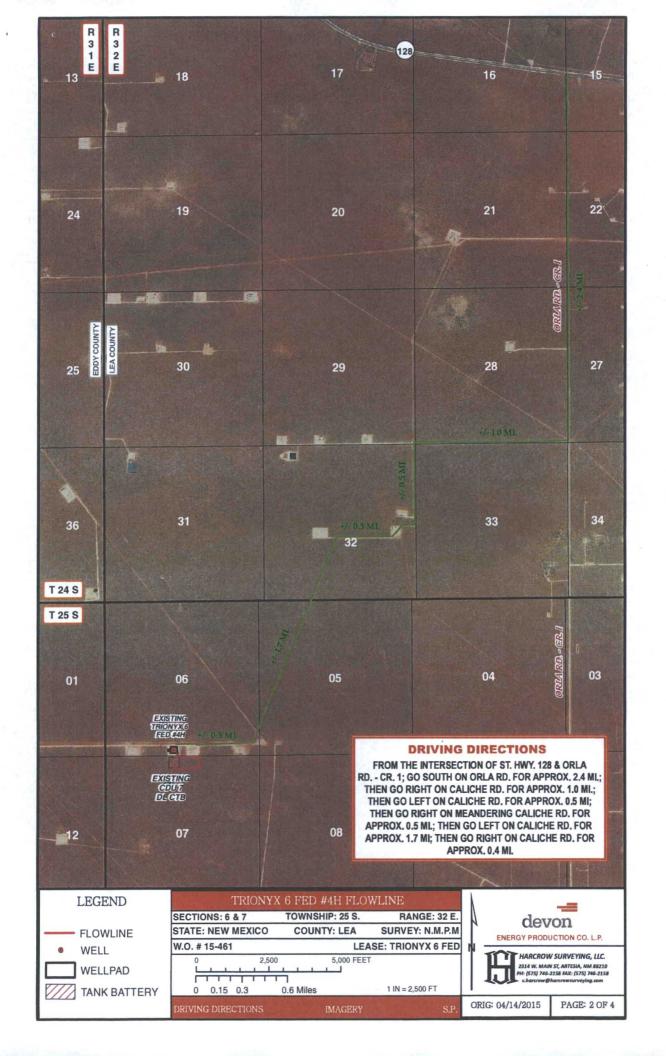

## FLOWLINE PLAT DEVON ENERGY PRODUCTION CO. LP.

A 6" BURIED FIBER PIPELINE FROM THE TRIONYX 6 FED #4H TO THE CDU 7 DL CTB SECTIONS 6 & 7, TOWNSHIP 25 SOUTH, RANGE 32 EAST, N.M.P.M., LEA COUNTY, NEW MEXICO.

#### DESCRIPTION

A STRIP OF LAND 30.0 FEET WIDE AND 2185.9 FEET OR 132.48 RODS OR 0.414 MILES IN LENGTH CROSSING USA LAND IN SECTIONS 6 & 7, TOWNSHIP 25 SOUTH, RANGE 32 EAST, LEA COUNTY, NEW MEXICO AND BEING 15.0 FEET LEFT AND 15.0 FEET RIGHT OF THE ABOVE PLATTED CENTERLINE SURVEY.

### **DEVON ENERGY PRODUCTION CO. LP.**

SURVEY OF A PROPOSED FIBER PIPELINE LOCATED IN SECTIONS 6 & 7, TOWNSHIP 25 SOUTH, RANGE 32 EAST, LEA COUNTY, NMPM, NEW MEXICO

| SURVEY DATE: APRIL 1, 2015   |                |
|------------------------------|----------------|
| DRAFTING DATE: APRIL 9, 2015 | PAGE 1 OF 4    |
| APPROVED BY: CH DRAWN BY: S  | P FILE: 15-461 |