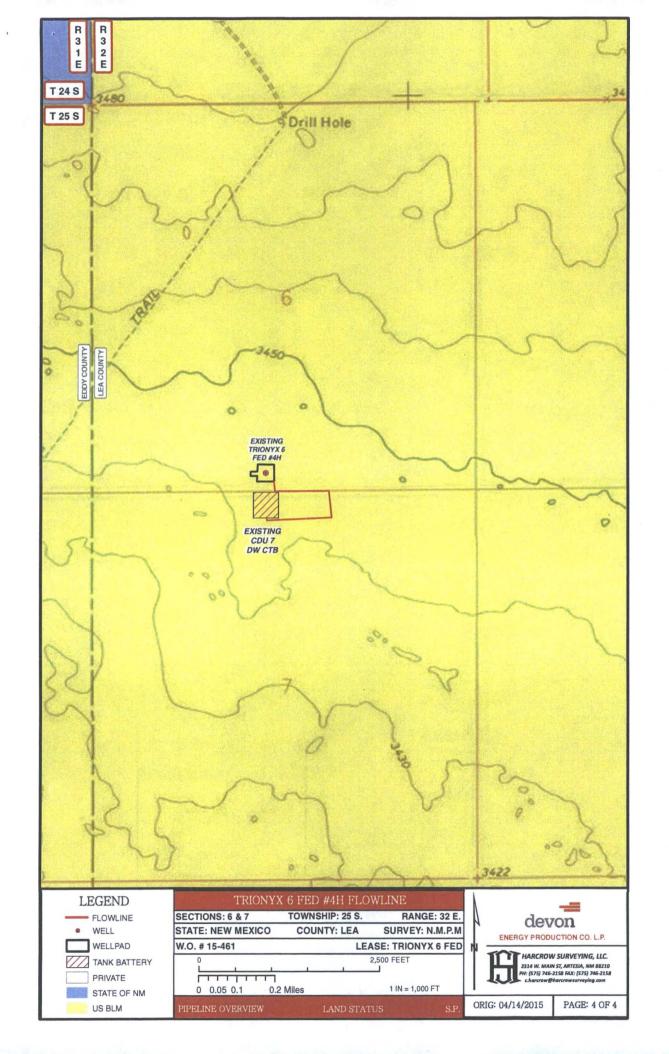

## FLOWLINE PLAT DEVON ENERGY PRODUCTION CO. LP.

A 6" BURIED FIBER PIPELINE FROM THE TRIONYX 6 FED #4H TO THE CDU 7 DL CTB SECTIONS 6 & 7, TOWNSHIP 25 SOUTH, RANGE 32 EAST, N.M.P.M., LEA COUNTY, NEW MEXICO.

#### DESCRIPTION

A STRIP OF LAND 30.0 FEET WIDE AND 2185.9 FEET OR 132.48 RODS OR 0.414 MILES IN LENGTH CROSSING USA LAND IN SECTIONS 6 & 7, TOWNSHIP 25 SOUTH, RANGE 32 EAST, LEA COUNTY, NEW MEXICO AND BEING 15.0 FEET LEFT AND 15.0 FEET RIGHT OF THE ABOVE PLATTED CENTERLINE SURVEY.