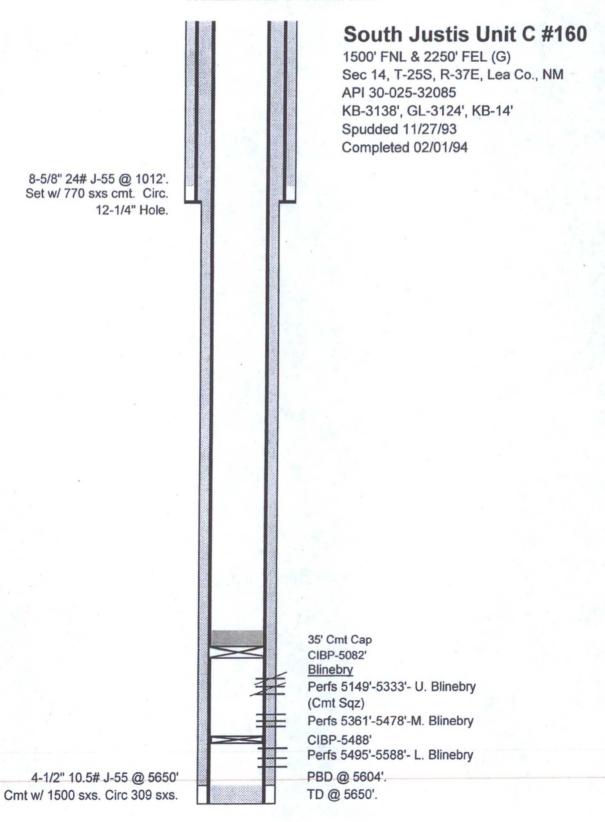

## WELLBORE SCHEMATIC

### South Justis Unit C 160

- 1. Well is approved to be TA/SI for a period of 12 months or until 04/14/2017
- 2. This will be the last TA approval for this well.
- 3. Must submit NOI to recomplete or NOI to P&A. Must be submitted by 04/14/2017
- 4. COA's met at this time.