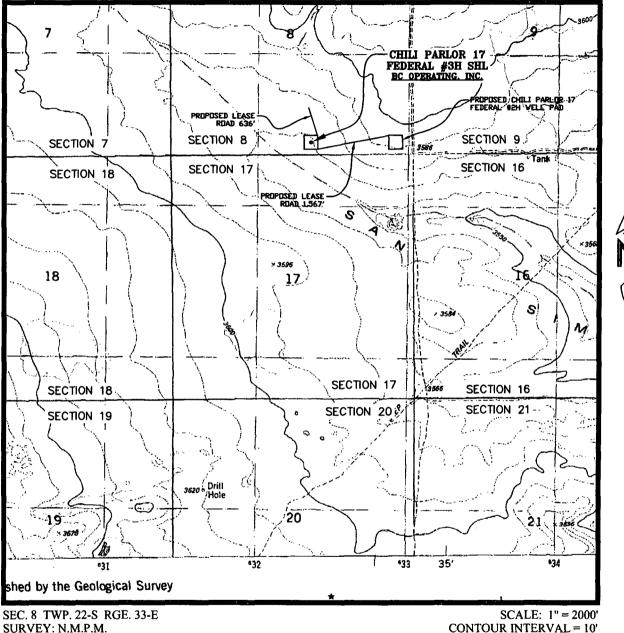

a ) €. €.

SCALE: 1" = 2 MILES

WELL PAD TOPO

SEC. 8 TWP. 22-S RGE. 33-E SURVEY: N.M.P.M. COUNTY: LEA U.S.G.S. TOPOGRAPHIC MAP: GRAMA RIDGE, N.M.

## DIRECTIONS TO LOCATION:

FROM THE INTERSECTION OF WEST CARLSBAD HIGHWAY AND HIGHWAY 176 TRAVEL SOUTHEAST ON HIGHWAY 176 FOR 6.4 MILES TO LEASE ROAD ON THE RIGHT. TRAVEL SOUTH ON LEASE ROAD FOR 10.8 MILES TO LEASE ROAD ON THE LEFT. TRAVEL EAST ON LEASE ROAD FOR 0.6 MILES TO LEASE ROAD ON THE LEFT. TRAVEL NORTH ON LEASE ROAD FOR 1.2 MILES TO LEASE ROAD ON THE RIGHT. TRAVEL EAST ON EAST ROAD FOR 0.9 MILES TO PROPOSED WELL PAD 636 FEET ON THE RIGHT.