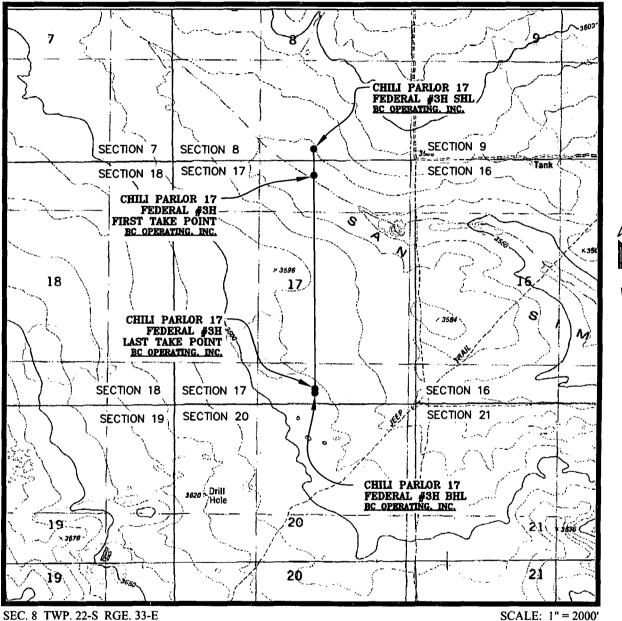

LOCATION VERIFICATION MAP

CONTOUR INTERVAL = 10'

SEC. 8 TWP. 22-S RGE. 33-E SURVEY: N.M.P.M. COUNTY: LEA DESCRIPTION: 240' FSL & 2200' FEL ELEVATION: 3569' OPERATOR: B.C. OPERATING, INC. LEASE: CHILI PARLOR 17 FEDERAL U.S.G.S. TOPOGRAPHIC MAP: GRAMA RIDGE, N.M.

SEC. 8 TWP. 22-S RGE. 33-E SURVEY: N.M.P.M. COUNTY: LEA DESCRIPTION: 240' FSL & 2200' FEL ELEVATION: 3569' OPERATOR: B.C. OPERATING, INC. LEASE: CHILI PARLOR 17 FEDERAL U.S.G.S. TOPOGRAPHIC MAP: GRAMA RIDGE, N.M.

## WELL PAD LOCATION VERIFICATION MAP

SURVEY: N.M.P.M. COUNTY: LEA DESCRIPTION: 240' FSL & 2200' FEL ELEVATION: 3569' OPERATOR: B.C. OPERATING, INC. LEASE: CHILI PARLOR 17 FEDERAL U.S.G.S. TOPOGRAPHIC MAP: GRAMA RIDGE, N.M.