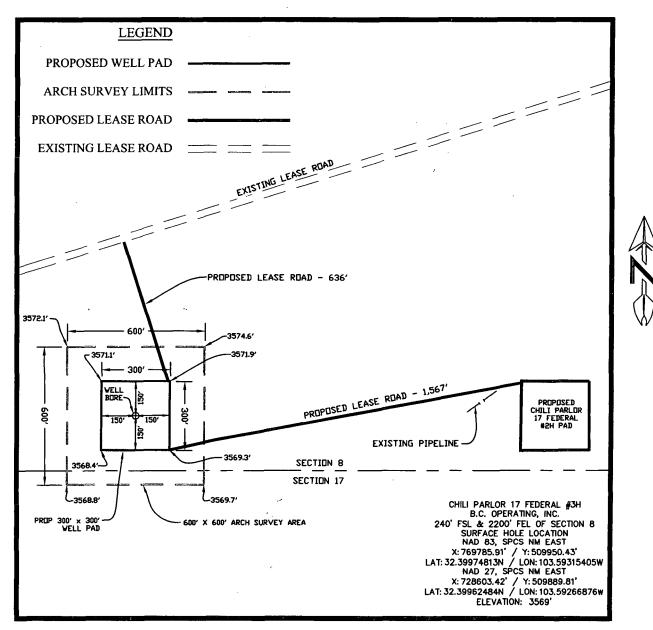

. E . . .

No allowable will be assigned to this completion until all interests have been consolidated or a non-standard unit has been approved by the division.

| SECTION 7                          | CURNER CUDRDINATE<br>NAD 83, SPCS NM EA<br>A - Y: 509709.94' / X: 76'<br>B - Y: 509711.53' / X: 77'<br>C - Y: 504430.20' / X: 77<br>D - Y: 504424.88' / X: 76<br>SECTION 8                                    | ST<br>9354.95'<br>0671.07'<br>'0718.23'        | ţ                                                                       | 2200,              | Section 9  | <sup>17</sup> OPERATOR CERTIFICATION<br>I hereby certify that the information contatned herein is true and complete to<br>the best of my browledge and belief, and that this organization either owns a<br>working interest or unleased mineral interest in the land including the                                |
|------------------------------------|---------------------------------------------------------------------------------------------------------------------------------------------------------------------------------------------------------------|------------------------------------------------|-------------------------------------------------------------------------|--------------------|------------|-------------------------------------------------------------------------------------------------------------------------------------------------------------------------------------------------------------------------------------------------------------------------------------------------------------------|
| X<br>LATI32:<br>X                  | SECTION 17<br>240' FSL 2200' FEL<br>NAD 83, SPCS NH EAST<br>769785.91' / YS09950.43'<br>39974813N / LDM103.59315405W<br>NAD 27, SPCS NH EAST<br>728603.42' / YS0989.81'<br>39962484N / LDM103.59266876W       | A                                              | a330'                                                                   | 2200'              | SECTION 16 | proposed bottom hole location or has a right to drill this well at this location<br>pursuant to a contract with an owner of such a mineral or working interest,<br>or to a valuntary pooling agreement or a compulsory pooling order<br>heretofore entered by the division.<br><u>Para Stewens</u><br>Jan Stevens |
| Xi<br>LAT:32.3<br>Xi               | FIRST TAKE PUINT<br>300 FNL 2200 FEL<br>NAD 83, SPCS NH EAST<br>769790.18' / Y509380.46'<br>99818144N / LDNJ0359315297V<br>NAD 27, SPCS NH EAST<br>728607.68' / Y509319.85'<br>9805814N / LDNJ03.59266774V    | 330'                                           |                                                                         | POINT<br>          | · ·        | Printed Name<br><u>Estevens@bcoperating_Com</u><br>E-mail Address                                                                                                                                                                                                                                                 |
| Xi<br>LAT:32.1<br>Xi               | LAST TAKE PUINT<br>330' FSL 2200' FEL<br>NAD 83, SPCS NH EAST<br>769833.12' / Y504756.63'<br>38547155N / LDN103.59311755V<br>NAD 27, SPCS NH EAST<br>728650.51' / Y504696.16'<br>18534822N / LDN103.59263274V |                                                |                                                                         |                    |            | <b>*SURVEYOR CERTIFICATION</b><br>I hereby certify that the well location shown on this plat<br>was plotted from field notes of actual surveys made by<br>me or under my supervision, and that the same is true<br>and correct to the best of my belief.                                                          |
| Xi7<br>LATi32.3<br>Xi7<br>LATi32.3 | BUTTOM HOLE LOCATION<br>240'FSL 2200'FEL<br>400 83, SPCS NM EAST<br>69833.96' / Y504666.64'<br>8522417N / LON103.5931689W<br>400 27, SPCS NM EAST<br>728551.35' / Y504606.17'<br>8510084N / LON103.59263206W  |                                                |                                                                         | LAST TAKE<br>POINT | SECTION 16 | MARCH 02, 2015<br>Date of Survey<br>Signature and Seal of Professional Surveyord OYD P. SHOP                                                                                                                                                                                                                      |
| SECTION 18<br>SECTION 19           | SECTION 17<br>SECTION 20<br>CORNER COORDINAT<br>NAD 27, SPCS NM E<br>A - Yi 509649.32' / Xi 7<br>B - Yi 509650.91' / Xi 7<br>C - Yi 504369.73' / Xi 7<br>D - Yi 504364.42' / Xi 7                             | :AST<br>728172.46'<br>'29488.57'<br>729535.61' | 240<br>104<br>100<br>100<br>100<br>100<br>100<br>100<br>100<br>100<br>1 |                    | SECTION 18 | Certificate Number LLOYD A STRATT 2558                                                                                                                                                                                                                                                                            |