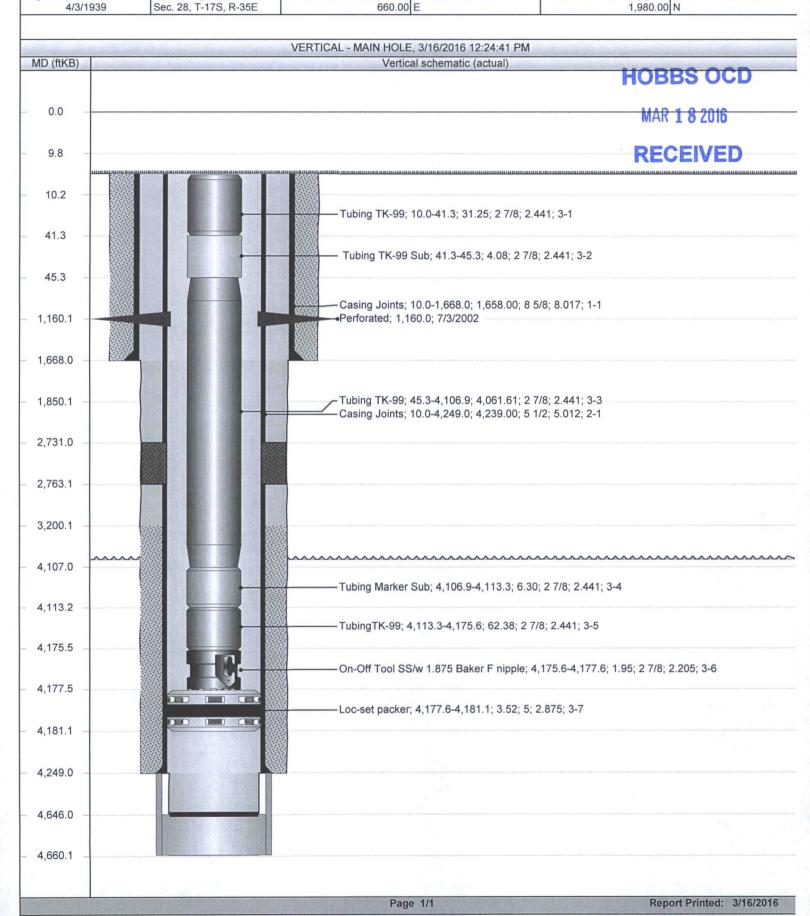

## ConocoPhillips

## **Schematic - Current**

## EAST VACUUM GB-SA UNIT 2819-002W

Field Name API / UWI County State/Province District PERMIAN CONVENTIONAL NEW MEXICO VACUUM 300250292100 LEA Original Spud Date Surface Legal Location East/West Distance (ft) East/West Reference North/South Distance (ft) North/South Reference