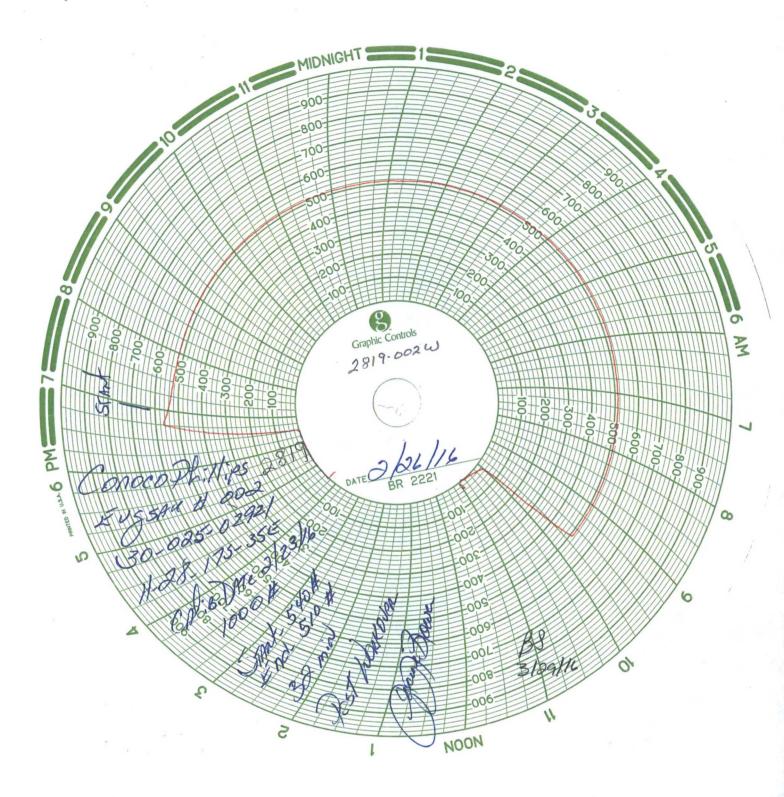

| Submit 1 Copy To Appropriate District Office                                                                                                                                             | State of New Mexico<br>ergy, Minerals and Natural Resources | Form C-103<br>Revised August 1, 2011                                   |
|------------------------------------------------------------------------------------------------------------------------------------------------------------------------------------------|-------------------------------------------------------------|------------------------------------------------------------------------|
| District L (575) 393-6161 Enc<br>1625 N. French Dr., Hobbs, NM 88240                                                                                                                     | ergy, willierars and Natural Resources                      | WELL API NO.                                                           |
| <u>District II</u> – (575) 748-1283<br>811 S. First St., Artesia, NM 88210                                                                                                               | L CONSERVATION DIVISION                                     | 30-025-02921 ✓                                                         |
| <u>District III</u> – (505) 334-6178                                                                                                                                                     | 1220 South St. Francis Dr.                                  | 5. Indicate Type of Lease STATE X FEE                                  |
| 1000 Rio Brazos Rd., Aztec, NM 87410<br><u>District IV</u> – (505) 476-3460                                                                                                              | Santa Fe, NM 87505                                          | 6. State Oil & Gas Lease No.                                           |
| 1220 S. St. Francis Dr., Santa Fe, NM<br>87505                                                                                                                                           |                                                             |                                                                        |
| SUNDRY NOTICES ANI (DO NOT USE THIS FORM FOR PROPOSALS TO D DIFFERENT RESERVOIR. USE "APPLICATION FO PROPOSALS.)                                                                         | DILL OF TO PETERING OF PLUID PLOUTS                         | 7. Lease Name or Unit Agreement Name<br>EAST VACUUM GB-SA UNIT<br>2819 |
| PROPOSALS.)  1. Type of Well: Oil Well ☐ Gas Well                                                                                                                                        |                                                             | 8. Well Number 002                                                     |
| Name of Operator  ConocoPhillips Compa                                                                                                                                                   | / MAD 1 0 2010                                              | 9. OGRID Number 217817                                                 |
| 3. Address of Operator P. O. Box 51810                                                                                                                                                   |                                                             | 10. Pool name or Wildcat                                               |
| Midland, TX 79710                                                                                                                                                                        | RECEIVED                                                    | VACUUM; GB-SA                                                          |
| 4. Well Location                                                                                                                                                                         |                                                             | ,                                                                      |
| Unit Letter H : 1980                                                                                                                                                                     | feet from theNORTH line and660                              | feet from the EAST line                                                |
| Section 28                                                                                                                                                                               | Township 17S Range 35E                                      | NMPM County LEA                                                        |
|                                                                                                                                                                                          | vation (Show whether DR, RKB, RT, GR, etc.                  |                                                                        |
| 3932' (                                                                                                                                                                                  | JL                                                          |                                                                        |
| 12. Check Appropriate Box to Indicate Nature of Notice, Report or Other Data                                                                                                             |                                                             |                                                                        |
| NOTICE OF INTENTION                                                                                                                                                                      | ON TO: SUB                                                  | SEQUENT REPORT OF:                                                     |
|                                                                                                                                                                                          | AND ABANDON   REMEDIAL WOR                                  |                                                                        |
|                                                                                                                                                                                          | GE PLANS COMMENCE DR                                        |                                                                        |
|                                                                                                                                                                                          | PLE COMPL CASING/CEMEN                                      | T JOB                                                                  |
| DOWNHOLE COMMINGLE                                                                                                                                                                       |                                                             |                                                                        |
| OTHER:                                                                                                                                                                                   | ☐ OTHER:                                                    |                                                                        |
|                                                                                                                                                                                          |                                                             | d give pertinent dates, including estimated date                       |
| of starting any proposed work). SEE RULE 19.15.7.14 NMAC. For Multiple Completions: Attach wellbore diagram of proposed completion or recompletion.                                      |                                                             |                                                                        |
| 2/23/16 TIH TO 4173' W/SCRAPPER & To                                                                                                                                                     |                                                             |                                                                        |
| 2/23/16 TH TO 41/3 W/SCRAFFER & TOOH.<br>2/24/16 tih W/BP & PKR & SET BP @ 4170' & PRK @ 4165', TEST TO 500# -HELD. TEST CSG F/4180' TO SURF TO 500#.                                    |                                                             |                                                                        |
| FOR 35 MINS SLIGHT LOSS. REMOVE BP & PKR                                                                                                                                                 |                                                             |                                                                        |
| 2/25/16 RIH W/132 JTS 2 7/8", 6.4#, J-55 TBG & SET @ 4181' & LOC-SET PKR @ 4181' & SPACE OUT. 2/26/15 CIRC PKR FLUID & HAD NMOCD WITNESS MIT TO 540#/32 MINS - TEST GOOD. CHART ATTACHED |                                                             |                                                                        |
| ATTAHCED IS A CURRENT WELLBORE SCHEMATIC                                                                                                                                                 |                                                             |                                                                        |
|                                                                                                                                                                                          |                                                             |                                                                        |
|                                                                                                                                                                                          |                                                             |                                                                        |
|                                                                                                                                                                                          |                                                             |                                                                        |
|                                                                                                                                                                                          |                                                             |                                                                        |
|                                                                                                                                                                                          |                                                             |                                                                        |
|                                                                                                                                                                                          |                                                             |                                                                        |
| Spud Date:                                                                                                                                                                               | Rig Release Date:                                           |                                                                        |
|                                                                                                                                                                                          |                                                             |                                                                        |
| I have be consider that the information above is                                                                                                                                         | was and complete to the best of my knowledge                | a and haliaf                                                           |
| I hereby certify that the information above is to                                                                                                                                        | rue and complete to the best of my knowledg                 | e and belief.                                                          |
| AAA                                                                                                                                                                                      |                                                             |                                                                        |
| SIGNATURE Montes Doc                                                                                                                                                                     | TITLE Staff Regulatory Technicis                            | DATE <u>03/16/2016</u>                                                 |
| Type or print name Rhonda Rogers                                                                                                                                                         | E-mail address: rogerrs@conoco                              | phillips.com PHONE: (432)688-9174                                      |
| For State Use Only                                                                                                                                                                       |                                                             |                                                                        |
| APPROVED BY: Bll Xonnama                                                                                                                                                                 | h TITLE Staff Man                                           | DATE \$ 29/16                                                          |
| APPROVED BY: / Devamo<br>Conditions of Approval (if any):                                                                                                                                | h TITLE Staff Man                                           | DATE 7 07/10                                                           |