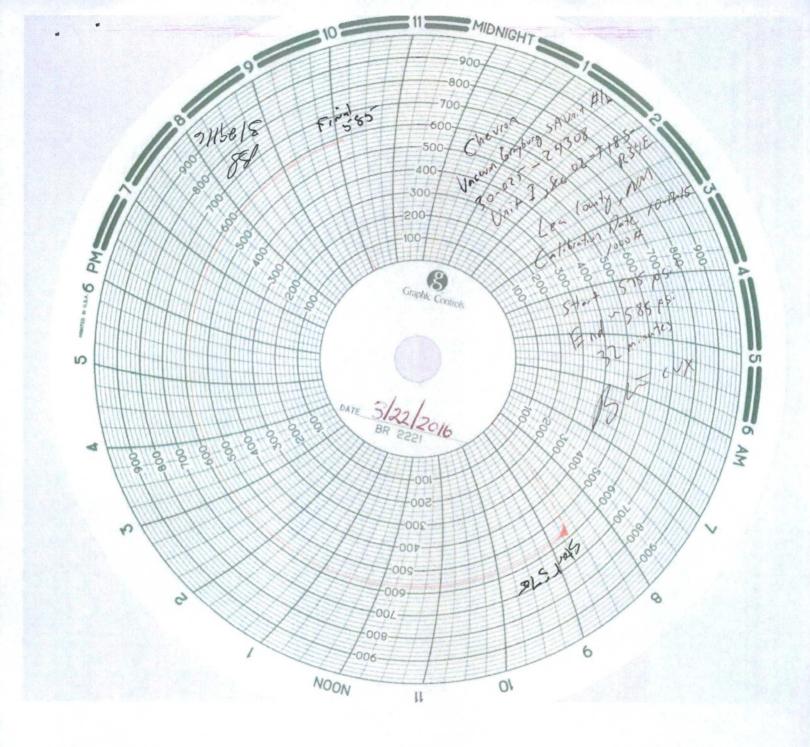

| Submit 1 Copy To Appropriate District Office  State of New Mexico                                                                                   | Form C-103                                 |
|-----------------------------------------------------------------------------------------------------------------------------------------------------|--------------------------------------------|
| <u>District I</u> – (575) 393-6161 Energy, Minerals and Natural Re                                                                                  | sources Revised July 18, 2013 WELL API NO. |
| 1625 N. French Dr., Hobbs, NM 88240<br><u>District II</u> – (575) 748-1283                                                                          | 20 025 24209                               |
| 811 S. First St., Artesia, NM 88210 <u>District III</u> – (505) 334-6178  OIL CONSERVATION DIV                                                      | 5 Indicate Type of Lease                   |
| 1000 Pio Brazos Pd. Aztec. NM 87410                                                                                                                 | STATE A FEE                                |
| District IV – (505) 476-3460  1220 S. St. Francis Dr., Santa Fe, NM  Santa Fe, NM 87505                                                             | 6. State Oil & Gas Lease No.               |
| 87505 SUNDRY NOTICES AND REPORTS ON WELLS                                                                                                           | 7. Lease Name or Unit Agreement Name       |
| (DO NOT USE THIS FORM FOR PROPOSALS TO DRILL OR TO DEEPEN OR PLUG BAC                                                                               | CK TO A                                    |
| DIFFERENT RESERVOIR. USE "APPLICATION FOR PERMIT" (FORM C-101) FOR SUCI                                                                             | VACUUM OKA I BUKO S/A UNII                 |
| 1. Type of Well: Oil Well Gas Well Other INJECTOR                                                                                                   | 8. Well Number 016                         |
| 2. Name of Operator CHEVRON U.S.A. INC.                                                                                                             | 9. OGRID Number 4323                       |
| 3. Address of Operator 15 SMITH ROAD, MIDLAND, TEXAS 79705  MAR 2                                                                                   | 5 2016 10. Pool name or Wildcat VACUUM     |
| 4. Well Location Unit Letter: I 1400 feet from SOUTH line and 1300 feet from the EAST line                                                          |                                            |
| Unit Letter: I 1400 feet from SOUTH line and 1300 feet from the EAST line  Section 2 Township 18S Range 34E NMPM County LEA                         |                                            |
| 11. Elevation (Show whether DR, RKB, RT, GR, etc.)                                                                                                  |                                            |
| 7.774                                                                                                                                               | , , , , , , , , , , , , , , , , , , , ,    |
|                                                                                                                                                     |                                            |
| 12. Check Appropriate Box to Indicate Nature of Notice, Report or Other Data                                                                        |                                            |
| NOTICE OF INTENTION TO: SUBSEQUENT REPORT OF:                                                                                                       |                                            |
| PERFORM REMEDIAL WORK ☐ PLUG AND ABANDON ☐ REMEDIAL WORK ☐ ALTERING CASING ☐                                                                        |                                            |
| TEMPORARILY ABANDON                                                                                                                                 |                                            |
| PULL OR ALTER CASING                                                                                                                                |                                            |
| DOWNHOLE COMMINGLE CLOSED-LOOP SYSTEM                                                                                                               |                                            |
| OTHER: OTH                                                                                                                                          | ER: CHART FOR REPAIR & RTI                 |
| 13. Describe proposed or completed operations. (Clearly state all pertinent details, and give pertinent dates, including estimated date             |                                            |
| of starting any proposed work). SEE RULE 19.15.7.14 NMAC. For Multiple Completions: Attach wellbore diagram of proposed completion or recompletion. |                                            |
|                                                                                                                                                     |                                            |
| 03/22/2016: NOTIFIED NMOCD. RAN CHART. PRESS TO 585 PSI FOR 32 MINUTES. (COLOR COPY OF CHART ATTACHED).                                             |                                            |
|                                                                                                                                                     |                                            |
| RETURN TO INJECTION.                                                                                                                                |                                            |
|                                                                                                                                                     |                                            |
|                                                                                                                                                     |                                            |
| Spud Date: Rig Release Date:                                                                                                                        |                                            |
|                                                                                                                                                     |                                            |
| I hereby certify that the information above is true and complete to the best of n                                                                   | ny knowledge and belief.                   |
| X ( ) -( ) (                                                                                                                                        | B3                                         |
| SIGNATURE TITLE REGULATORY SPECIALIST DATE 03/23/2016                                                                                               |                                            |
| Type or print name DENISE PINKERTON E-mail address: leal                                                                                            | kejd@chevron.com PHONE: 432-687-7375       |
| For State Use Only                                                                                                                                  |                                            |
| Smlows of all of                                                                                                                                    | 3/2011                                     |
| APPROVED BY: Silvand TITLE Staff Manage DATE 3/29/16 Conditions of Approval (if any):                                                               |                                            |