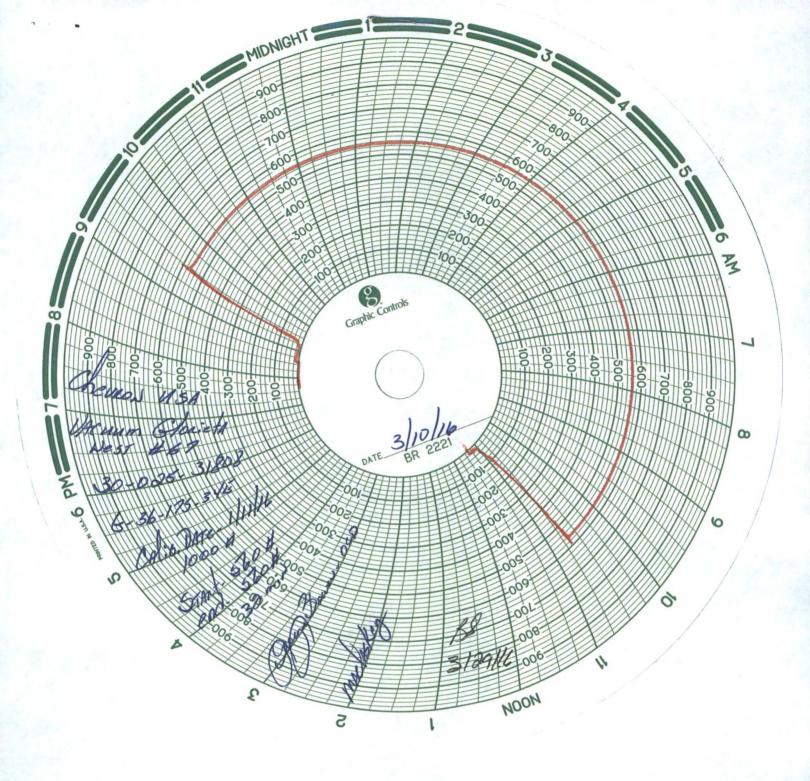

| Submit I Copy To Appropriate District Office<br>District I - (575) 393-6161                                                                                                                                                                               | 5) 393-6161 h Dr., Hobbs, NM 88240 5) 748-1283 Artesia, NM 88210 05) 334-6178 05 Rd., Aztec, NM 87410  Energy, Minerals and Netwal Resources OIL CONSERVATION DIVISION 1220 South St. Francis Dr.                                                                                                                                                                                                                                                                                                                                                                                                                                                                                                                                                                                                                                                                                                                                                                                                                                                                                                                                                                                                                                                                                                                                                                                                                                                                                                                                                                                                                                                                                                                                                                                                                                                                                                                                                                                                                                                                                                                              |                                                                               | Form C-103                                                                                     |                                                          |
|-----------------------------------------------------------------------------------------------------------------------------------------------------------------------------------------------------------------------------------------------------------|--------------------------------------------------------------------------------------------------------------------------------------------------------------------------------------------------------------------------------------------------------------------------------------------------------------------------------------------------------------------------------------------------------------------------------------------------------------------------------------------------------------------------------------------------------------------------------------------------------------------------------------------------------------------------------------------------------------------------------------------------------------------------------------------------------------------------------------------------------------------------------------------------------------------------------------------------------------------------------------------------------------------------------------------------------------------------------------------------------------------------------------------------------------------------------------------------------------------------------------------------------------------------------------------------------------------------------------------------------------------------------------------------------------------------------------------------------------------------------------------------------------------------------------------------------------------------------------------------------------------------------------------------------------------------------------------------------------------------------------------------------------------------------------------------------------------------------------------------------------------------------------------------------------------------------------------------------------------------------------------------------------------------------------------------------------------------------------------------------------------------------|-------------------------------------------------------------------------------|------------------------------------------------------------------------------------------------|----------------------------------------------------------|
| 1625 N. French Dr., Hobbs, NM 88240<br><u>District II</u> - (575) 748-1283<br>811 S. First St., Artesia, NM 88210                                                                                                                                         |                                                                                                                                                                                                                                                                                                                                                                                                                                                                                                                                                                                                                                                                                                                                                                                                                                                                                                                                                                                                                                                                                                                                                                                                                                                                                                                                                                                                                                                                                                                                                                                                                                                                                                                                                                                                                                                                                                                                                                                                                                                                                                                                |                                                                               | WELL API NO.<br>300253180800                                                                   | Revised July 18, 2013                                    |
| <u>District III</u> - (505) 334-6178<br>1000 Rio Brazos Rd., Aztec, NM 87410                                                                                                                                                                              |                                                                                                                                                                                                                                                                                                                                                                                                                                                                                                                                                                                                                                                                                                                                                                                                                                                                                                                                                                                                                                                                                                                                                                                                                                                                                                                                                                                                                                                                                                                                                                                                                                                                                                                                                                                                                                                                                                                                                                                                                                                                                                                                |                                                                               | 5. Indicate Type of Leas                                                                       |                                                          |
| <u>District IV</u> - (505) 476-3460<br>1220 S. St. Francis Dr., Santa Fe, NM 87505                                                                                                                                                                        | Sania Fe, NIVI 8                                                                                                                                                                                                                                                                                                                                                                                                                                                                                                                                                                                                                                                                                                                                                                                                                                                                                                                                                                                                                                                                                                                                                                                                                                                                                                                                                                                                                                                                                                                                                                                                                                                                                                                                                                                                                                                                                                                                                                                                                                                                                                               | 7505                                                                          | STATE STATE STATE 6. State Oil & Gas Lease                                                     |                                                          |
|                                                                                                                                                                                                                                                           |                                                                                                                                                                                                                                                                                                                                                                                                                                                                                                                                                                                                                                                                                                                                                                                                                                                                                                                                                                                                                                                                                                                                                                                                                                                                                                                                                                                                                                                                                                                                                                                                                                                                                                                                                                                                                                                                                                                                                                                                                                                                                                                                |                                                                               | o. Sidle Oil & Gas Lease                                                                       | 30021                                                    |
| SUNDRY NOTICES AND REPORTS ON WELLS  (DO NOT USE THIS FORM FOR PROPOSALS TO DRILL OR TO DEEPEN OR PLUG BACK TO A DIFFERENT RESERVOIR. USE "APPLICATION FOR PERMIT" (FORM C-101) FOR SUCH PROPOSALS.)  1. Type of Well: Oil Well  Gas Well  Other  (Image) |                                                                                                                                                                                                                                                                                                                                                                                                                                                                                                                                                                                                                                                                                                                                                                                                                                                                                                                                                                                                                                                                                                                                                                                                                                                                                                                                                                                                                                                                                                                                                                                                                                                                                                                                                                                                                                                                                                                                                                                                                                                                                                                                |                                                                               | 7. Lease Name or Unit A VACUUM GLORIETA                                                        | greement Name,                                           |
|                                                                                                                                                                                                                                                           |                                                                                                                                                                                                                                                                                                                                                                                                                                                                                                                                                                                                                                                                                                                                                                                                                                                                                                                                                                                                                                                                                                                                                                                                                                                                                                                                                                                                                                                                                                                                                                                                                                                                                                                                                                                                                                                                                                                                                                                                                                                                                                                                |                                                                               | 8. Well Number<br>67                                                                           | /                                                        |
| 2. Name of Operator                                                                                                                                                                                                                                       | / HO                                                                                                                                                                                                                                                                                                                                                                                                                                                                                                                                                                                                                                                                                                                                                                                                                                                                                                                                                                                                                                                                                                                                                                                                                                                                                                                                                                                                                                                                                                                                                                                                                                                                                                                                                                                                                                                                                                                                                                                                                                                                                                                           | BR2 OCD                                                                       | 9. OGRID Number                                                                                |                                                          |
| CHEVRON U.S.A.                                                                                                                                                                                                                                            | <b>V</b>                                                                                                                                                                                                                                                                                                                                                                                                                                                                                                                                                                                                                                                                                                                                                                                                                                                                                                                                                                                                                                                                                                                                                                                                                                                                                                                                                                                                                                                                                                                                                                                                                                                                                                                                                                                                                                                                                                                                                                                                                                                                                                                       |                                                                               | 4323                                                                                           | 3                                                        |
| 3. Address of Operator MAR 17 2016                                                                                                                                                                                                                        |                                                                                                                                                                                                                                                                                                                                                                                                                                                                                                                                                                                                                                                                                                                                                                                                                                                                                                                                                                                                                                                                                                                                                                                                                                                                                                                                                                                                                                                                                                                                                                                                                                                                                                                                                                                                                                                                                                                                                                                                                                                                                                                                |                                                                               | 10. Pool name or Wildcat                                                                       |                                                          |
| 15 SMITH ROAD MIDLAND, TX 79705                                                                                                                                                                                                                           |                                                                                                                                                                                                                                                                                                                                                                                                                                                                                                                                                                                                                                                                                                                                                                                                                                                                                                                                                                                                                                                                                                                                                                                                                                                                                                                                                                                                                                                                                                                                                                                                                                                                                                                                                                                                                                                                                                                                                                                                                                                                                                                                |                                                                               | VACUUM GLORIETA                                                                                | 1                                                        |
| 4. Well Location                                                                                                                                                                                                                                          | R                                                                                                                                                                                                                                                                                                                                                                                                                                                                                                                                                                                                                                                                                                                                                                                                                                                                                                                                                                                                                                                                                                                                                                                                                                                                                                                                                                                                                                                                                                                                                                                                                                                                                                                                                                                                                                                                                                                                                                                                                                                                                                                              | ECEIVED                                                                       |                                                                                                |                                                          |
| Unit Letter: _G _:_1435_feet fr                                                                                                                                                                                                                           | rom the _N_ line and _1408_ feet from _N_ line and _1408_ feet from the _N_ line and _1408_ feet from _1408_ |                                                                               | 154                                                                                            | /                                                        |
| Section 36- Townsh                                                                                                                                                                                                                                        | nip 17S Range 34E<br>11. Elevation (Show whether DR,                                                                                                                                                                                                                                                                                                                                                                                                                                                                                                                                                                                                                                                                                                                                                                                                                                                                                                                                                                                                                                                                                                                                                                                                                                                                                                                                                                                                                                                                                                                                                                                                                                                                                                                                                                                                                                                                                                                                                                                                                                                                           | NMPM Count                                                                    | y LEA V                                                                                        |                                                          |
|                                                                                                                                                                                                                                                           | The Elevation (Grow Whether BK,                                                                                                                                                                                                                                                                                                                                                                                                                                                                                                                                                                                                                                                                                                                                                                                                                                                                                                                                                                                                                                                                                                                                                                                                                                                                                                                                                                                                                                                                                                                                                                                                                                                                                                                                                                                                                                                                                                                                                                                                                                                                                                | KKD, KI, OK, CIC.)                                                            |                                                                                                |                                                          |
| NOTICE OF IN PERFORM REMEDIAL WORK   TEMPORARILY ABANDON  PULL OR ALTER CASING  DOWNHOLE COMMINGLE  CLOSED-LOOP SYSTEM  OTHER:   13. Describe proposed or comples starting any proposed work).  completion or recompletion.                               | PLUG AND ABANDON CHANGE PLANS MULTIPLE COMPL Steed operations. (Clearly state all page 19.15.7.14 NMAC. For MONDUCTED THE ANNUAL MIT TEST OF                                                                                                                                                                                                                                                                                                                                                                                                                                                                                                                                                                                                                                                                                                                                                                                                                                                                                                                                                                                                                                                                                                                                                                                                                                                                                                                                                                                                                                                                                                                                                                                                                                                                                                                                                                                                                                                                                                                                                                                   | REMEDIAL WORK COMMENCE DRI CASING/CEMENT OTHER: ANNUAL pertinent details, and | SUBSEQUENT REPORT OF: ALTER LLING OPNS. P AND T JOB  MIT TEST  digive pertinent dates, include | RING CASING DA DA DI |
| Spud Date:                                                                                                                                                                                                                                                | Rig Release Date                                                                                                                                                                                                                                                                                                                                                                                                                                                                                                                                                                                                                                                                                                                                                                                                                                                                                                                                                                                                                                                                                                                                                                                                                                                                                                                                                                                                                                                                                                                                                                                                                                                                                                                                                                                                                                                                                                                                                                                                                                                                                                               | э:                                                                            |                                                                                                |                                                          |
| I hereby certify that the information at                                                                                                                                                                                                                  | pove is true and complete to the b                                                                                                                                                                                                                                                                                                                                                                                                                                                                                                                                                                                                                                                                                                                                                                                                                                                                                                                                                                                                                                                                                                                                                                                                                                                                                                                                                                                                                                                                                                                                                                                                                                                                                                                                                                                                                                                                                                                                                                                                                                                                                             | est of my knowledge                                                           | e and belief.                                                                                  | 6-B                                                      |
|                                                                                                                                                                                                                                                           |                                                                                                                                                                                                                                                                                                                                                                                                                                                                                                                                                                                                                                                                                                                                                                                                                                                                                                                                                                                                                                                                                                                                                                                                                                                                                                                                                                                                                                                                                                                                                                                                                                                                                                                                                                                                                                                                                                                                                                                                                                                                                                                                |                                                                               |                                                                                                | 00                                                       |
| SIGNATURE:                                                                                                                                                                                                                                                | TITLE: REGULATOR                                                                                                                                                                                                                                                                                                                                                                                                                                                                                                                                                                                                                                                                                                                                                                                                                                                                                                                                                                                                                                                                                                                                                                                                                                                                                                                                                                                                                                                                                                                                                                                                                                                                                                                                                                                                                                                                                                                                                                                                                                                                                                               | RY ASSISTANT DATE:                                                            | 3/14/2016                                                                                      |                                                          |
| Type or print name: Adriann Garcia                                                                                                                                                                                                                        |                                                                                                                                                                                                                                                                                                                                                                                                                                                                                                                                                                                                                                                                                                                                                                                                                                                                                                                                                                                                                                                                                                                                                                                                                                                                                                                                                                                                                                                                                                                                                                                                                                                                                                                                                                                                                                                                                                                                                                                                                                                                                                                                |                                                                               | NE: 432-687-7617                                                                               |                                                          |
| For State Use Only                                                                                                                                                                                                                                        |                                                                                                                                                                                                                                                                                                                                                                                                                                                                                                                                                                                                                                                                                                                                                                                                                                                                                                                                                                                                                                                                                                                                                                                                                                                                                                                                                                                                                                                                                                                                                                                                                                                                                                                                                                                                                                                                                                                                                                                                                                                                                                                                |                                                                               |                                                                                                |                                                          |
| RIDDY                                                                                                                                                                                                                                                     | CIN.                                                                                                                                                                                                                                                                                                                                                                                                                                                                                                                                                                                                                                                                                                                                                                                                                                                                                                                                                                                                                                                                                                                                                                                                                                                                                                                                                                                                                                                                                                                                                                                                                                                                                                                                                                                                                                                                                                                                                                                                                                                                                                                           | 10                                                                            | 3/2-1/1                                                                                        |                                                          |
| APPROVED BY: Conditions of Approval (if any):                                                                                                                                                                                                             | una TITLE Staff 1                                                                                                                                                                                                                                                                                                                                                                                                                                                                                                                                                                                                                                                                                                                                                                                                                                                                                                                                                                                                                                                                                                                                                                                                                                                                                                                                                                                                                                                                                                                                                                                                                                                                                                                                                                                                                                                                                                                                                                                                                                                                                                              | VI LANGE DATE                                                                 | 9109116                                                                                        |                                                          |