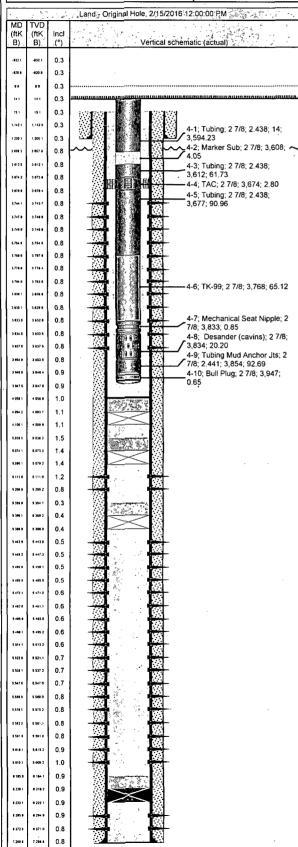

| Submit 1 Copy To Appropriate District<br>Office                                                                                                                                                                                                                                                                                                                                                                                                                                                                                                                                                                                                                                                                                                                                                                                                                                                                                                                                                                                                                                                                                                                                                                                                                                                                                                                                                                                                                                                                                                                                                                                                                                                                                                                                                                                                                                                                                                                                                                                                                                                                                | State of New M                      | Mexico                     | Form C-103                                                                             |
|--------------------------------------------------------------------------------------------------------------------------------------------------------------------------------------------------------------------------------------------------------------------------------------------------------------------------------------------------------------------------------------------------------------------------------------------------------------------------------------------------------------------------------------------------------------------------------------------------------------------------------------------------------------------------------------------------------------------------------------------------------------------------------------------------------------------------------------------------------------------------------------------------------------------------------------------------------------------------------------------------------------------------------------------------------------------------------------------------------------------------------------------------------------------------------------------------------------------------------------------------------------------------------------------------------------------------------------------------------------------------------------------------------------------------------------------------------------------------------------------------------------------------------------------------------------------------------------------------------------------------------------------------------------------------------------------------------------------------------------------------------------------------------------------------------------------------------------------------------------------------------------------------------------------------------------------------------------------------------------------------------------------------------------------------------------------------------------------------------------------------------|-------------------------------------|----------------------------|----------------------------------------------------------------------------------------|
| District I – (575) 393-6161                                                                                                                                                                                                                                                                                                                                                                                                                                                                                                                                                                                                                                                                                                                                                                                                                                                                                                                                                                                                                                                                                                                                                                                                                                                                                                                                                                                                                                                                                                                                                                                                                                                                                                                                                                                                                                                                                                                                                                                                                                                                                                    | Energy, Minerals and Na             | atural Resources           | Revised July 18, 2013                                                                  |
| 1625 N. French Dr., Hobbs, NM 88240<br>District II – (575) 748-1283                                                                                                                                                                                                                                                                                                                                                                                                                                                                                                                                                                                                                                                                                                                                                                                                                                                                                                                                                                                                                                                                                                                                                                                                                                                                                                                                                                                                                                                                                                                                                                                                                                                                                                                                                                                                                                                                                                                                                                                                                                                            |                                     |                            | WELL API NO.<br>30-025-35028                                                           |
| 811 S. First St., Artesia, NM 88210                                                                                                                                                                                                                                                                                                                                                                                                                                                                                                                                                                                                                                                                                                                                                                                                                                                                                                                                                                                                                                                                                                                                                                                                                                                                                                                                                                                                                                                                                                                                                                                                                                                                                                                                                                                                                                                                                                                                                                                                                                                                                            | OIL CONSERVATION                    | N DIVISION                 | 5. Indicate Type of Lease                                                              |
| <u>District III</u> - (505) 334-6178<br>1000 Rio Brazos Rd., Aztec, NM 87410                                                                                                                                                                                                                                                                                                                                                                                                                                                                                                                                                                                                                                                                                                                                                                                                                                                                                                                                                                                                                                                                                                                                                                                                                                                                                                                                                                                                                                                                                                                                                                                                                                                                                                                                                                                                                                                                                                                                                                                                                                                   | 1220 South St. Fr                   | ,                          | STATE FEE S                                                                            |
| District IV – (505) 476-3460                                                                                                                                                                                                                                                                                                                                                                                                                                                                                                                                                                                                                                                                                                                                                                                                                                                                                                                                                                                                                                                                                                                                                                                                                                                                                                                                                                                                                                                                                                                                                                                                                                                                                                                                                                                                                                                                                                                                                                                                                                                                                                   | Santa Fe, NM                        | 87505                      | 6. State Oil & Gas Lease No.                                                           |
| 1220 S. St. Francis Dr., Santa Fe, NM<br>87505                                                                                                                                                                                                                                                                                                                                                                                                                                                                                                                                                                                                                                                                                                                                                                                                                                                                                                                                                                                                                                                                                                                                                                                                                                                                                                                                                                                                                                                                                                                                                                                                                                                                                                                                                                                                                                                                                                                                                                                                                                                                                 | •                                   | V                          | 29938                                                                                  |
| SUNDRY NOT                                                                                                                                                                                                                                                                                                                                                                                                                                                                                                                                                                                                                                                                                                                                                                                                                                                                                                                                                                                                                                                                                                                                                                                                                                                                                                                                                                                                                                                                                                                                                                                                                                                                                                                                                                                                                                                                                                                                                                                                                                                                                                                     | ICES AND REPORTS ON WEL             | MDDa.                      | 7. Lease Name or Unit Agreement Name                                                   |
| SUNDRY NOT (DO NOT USE THIS FORM FOR PROPODIFFERENT RESERVOIR, USE "APPLIED OF THE PROPORTION OF THE P | SALS TO DRILL OR TO DEEPEN OR       | PLOG BACKSO OCI            | 5                                                                                      |
| DIFFERENT RESERVOIR. USE "APPLIPROPOSALS.)                                                                                                                                                                                                                                                                                                                                                                                                                                                                                                                                                                                                                                                                                                                                                                                                                                                                                                                                                                                                                                                                                                                                                                                                                                                                                                                                                                                                                                                                                                                                                                                                                                                                                                                                                                                                                                                                                                                                                                                                                                                                                     | CATION FOR PERMIT (FORM C-101)      |                            | F.B. DAVIS                                                                             |
| 1. Type of Well: Oil Well                                                                                                                                                                                                                                                                                                                                                                                                                                                                                                                                                                                                                                                                                                                                                                                                                                                                                                                                                                                                                                                                                                                                                                                                                                                                                                                                                                                                                                                                                                                                                                                                                                                                                                                                                                                                                                                                                                                                                                                                                                                                                                      | Gas Well  Other                     | MAR 1 4 2016               | 8. Well Number 8                                                                       |
| 2. Name of Operator                                                                                                                                                                                                                                                                                                                                                                                                                                                                                                                                                                                                                                                                                                                                                                                                                                                                                                                                                                                                                                                                                                                                                                                                                                                                                                                                                                                                                                                                                                                                                                                                                                                                                                                                                                                                                                                                                                                                                                                                                                                                                                            |                                     |                            | 9. OGRID Number 4323                                                                   |
| CHEVRON U.S.A. INC.  3. Address of Operator                                                                                                                                                                                                                                                                                                                                                                                                                                                                                                                                                                                                                                                                                                                                                                                                                                                                                                                                                                                                                                                                                                                                                                                                                                                                                                                                                                                                                                                                                                                                                                                                                                                                                                                                                                                                                                                                                                                                                                                                                                                                                    |                                     | RECEIVED                   | 10. Pool name or Wildcat                                                               |
| 15 SMITH ROAD, MIDLAND, T                                                                                                                                                                                                                                                                                                                                                                                                                                                                                                                                                                                                                                                                                                                                                                                                                                                                                                                                                                                                                                                                                                                                                                                                                                                                                                                                                                                                                                                                                                                                                                                                                                                                                                                                                                                                                                                                                                                                                                                                                                                                                                      |                                     |                            | LANGLIE MATTIX;7 RVRS QN GB                                                            |
| 4. Well Location                                                                                                                                                                                                                                                                                                                                                                                                                                                                                                                                                                                                                                                                                                                                                                                                                                                                                                                                                                                                                                                                                                                                                                                                                                                                                                                                                                                                                                                                                                                                                                                                                                                                                                                                                                                                                                                                                                                                                                                                                                                                                                               |                                     |                            |                                                                                        |
|                                                                                                                                                                                                                                                                                                                                                                                                                                                                                                                                                                                                                                                                                                                                                                                                                                                                                                                                                                                                                                                                                                                                                                                                                                                                                                                                                                                                                                                                                                                                                                                                                                                                                                                                                                                                                                                                                                                                                                                                                                                                                                                                | et from NORTH line and 2245         | feet from the WEST         | line                                                                                   |
| Section 8                                                                                                                                                                                                                                                                                                                                                                                                                                                                                                                                                                                                                                                                                                                                                                                                                                                                                                                                                                                                                                                                                                                                                                                                                                                                                                                                                                                                                                                                                                                                                                                                                                                                                                                                                                                                                                                                                                                                                                                                                                                                                                                      | Township 23S                        |                            | NMPM County LEA                                                                        |
|                                                                                                                                                                                                                                                                                                                                                                                                                                                                                                                                                                                                                                                                                                                                                                                                                                                                                                                                                                                                                                                                                                                                                                                                                                                                                                                                                                                                                                                                                                                                                                                                                                                                                                                                                                                                                                                                                                                                                                                                                                                                                                                                | 11. Elevation (Show whether L       |                            |                                                                                        |
|                                                                                                                                                                                                                                                                                                                                                                                                                                                                                                                                                                                                                                                                                                                                                                                                                                                                                                                                                                                                                                                                                                                                                                                                                                                                                                                                                                                                                                                                                                                                                                                                                                                                                                                                                                                                                                                                                                                                                                                                                                                                                                                                | 3327' GL                            |                            |                                                                                        |
|                                                                                                                                                                                                                                                                                                                                                                                                                                                                                                                                                                                                                                                                                                                                                                                                                                                                                                                                                                                                                                                                                                                                                                                                                                                                                                                                                                                                                                                                                                                                                                                                                                                                                                                                                                                                                                                                                                                                                                                                                                                                                                                                |                                     | •                          |                                                                                        |
| 12. Check A                                                                                                                                                                                                                                                                                                                                                                                                                                                                                                                                                                                                                                                                                                                                                                                                                                                                                                                                                                                                                                                                                                                                                                                                                                                                                                                                                                                                                                                                                                                                                                                                                                                                                                                                                                                                                                                                                                                                                                                                                                                                                                                    | Appropriate Box to Indicate         | Nature of Notice,          | Report or Other Data                                                                   |
| NOTICE OF IN                                                                                                                                                                                                                                                                                                                                                                                                                                                                                                                                                                                                                                                                                                                                                                                                                                                                                                                                                                                                                                                                                                                                                                                                                                                                                                                                                                                                                                                                                                                                                                                                                                                                                                                                                                                                                                                                                                                                                                                                                                                                                                                   | ITENITION TO                        | l CUD                      | CEOUENT DEDODT OF                                                                      |
| NOTICE OF IN PERFORM REMEDIAL WORK □                                                                                                                                                                                                                                                                                                                                                                                                                                                                                                                                                                                                                                                                                                                                                                                                                                                                                                                                                                                                                                                                                                                                                                                                                                                                                                                                                                                                                                                                                                                                                                                                                                                                                                                                                                                                                                                                                                                                                                                                                                                                                           | PLUG AND ABANDON                    | REMEDIAL WOR               | SEQUENT REPORT OF:  K                                                                  |
| TEMPORARILY ABANDON                                                                                                                                                                                                                                                                                                                                                                                                                                                                                                                                                                                                                                                                                                                                                                                                                                                                                                                                                                                                                                                                                                                                                                                                                                                                                                                                                                                                                                                                                                                                                                                                                                                                                                                                                                                                                                                                                                                                                                                                                                                                                                            | CHANGE PLANS                        | COMMENCE DRI               | <del>_</del> .                                                                         |
| PULL OR ALTER CASING                                                                                                                                                                                                                                                                                                                                                                                                                                                                                                                                                                                                                                                                                                                                                                                                                                                                                                                                                                                                                                                                                                                                                                                                                                                                                                                                                                                                                                                                                                                                                                                                                                                                                                                                                                                                                                                                                                                                                                                                                                                                                                           | MULTIPLE COMPL                      | CASING/CEMEN               | <del>_</del>                                                                           |
| DOWNHOLE COMMINGLE                                                                                                                                                                                                                                                                                                                                                                                                                                                                                                                                                                                                                                                                                                                                                                                                                                                                                                                                                                                                                                                                                                                                                                                                                                                                                                                                                                                                                                                                                                                                                                                                                                                                                                                                                                                                                                                                                                                                                                                                                                                                                                             | <del></del>                         |                            | <b>–</b>                                                                               |
| CLOSED-LOOP SYSTEM                                                                                                                                                                                                                                                                                                                                                                                                                                                                                                                                                                                                                                                                                                                                                                                                                                                                                                                                                                                                                                                                                                                                                                                                                                                                                                                                                                                                                                                                                                                                                                                                                                                                                                                                                                                                                                                                                                                                                                                                                                                                                                             |                                     |                            |                                                                                        |
| OTHER:                                                                                                                                                                                                                                                                                                                                                                                                                                                                                                                                                                                                                                                                                                                                                                                                                                                                                                                                                                                                                                                                                                                                                                                                                                                                                                                                                                                                                                                                                                                                                                                                                                                                                                                                                                                                                                                                                                                                                                                                                                                                                                                         |                                     |                            | COMPLETION TO GRAYBURG                                                                 |
| of starting any proposed w                                                                                                                                                                                                                                                                                                                                                                                                                                                                                                                                                                                                                                                                                                                                                                                                                                                                                                                                                                                                                                                                                                                                                                                                                                                                                                                                                                                                                                                                                                                                                                                                                                                                                                                                                                                                                                                                                                                                                                                                                                                                                                     | rieted operations. (Clearly state a | Il pertinent details, and  | d give pertinent dates, including estimated date mpletions: Attach wellbore diagram of |
| proposed completion or rec                                                                                                                                                                                                                                                                                                                                                                                                                                                                                                                                                                                                                                                                                                                                                                                                                                                                                                                                                                                                                                                                                                                                                                                                                                                                                                                                                                                                                                                                                                                                                                                                                                                                                                                                                                                                                                                                                                                                                                                                                                                                                                     |                                     | AC. For Muniple Cor        | inpletions. Attach wendore diagram of                                                  |
|                                                                                                                                                                                                                                                                                                                                                                                                                                                                                                                                                                                                                                                                                                                                                                                                                                                                                                                                                                                                                                                                                                                                                                                                                                                                                                                                                                                                                                                                                                                                                                                                                                                                                                                                                                                                                                                                                                                                                                                                                                                                                                                                |                                     | M 12/08/2015 THRO          | UGH 12/15/2015 TO ABANDON, AND                                                         |
| REPORTS FROM 12/15/2015 THE                                                                                                                                                                                                                                                                                                                                                                                                                                                                                                                                                                                                                                                                                                                                                                                                                                                                                                                                                                                                                                                                                                                                                                                                                                                                                                                                                                                                                                                                                                                                                                                                                                                                                                                                                                                                                                                                                                                                                                                                                                                                                                    |                                     |                            |                                                                                        |
| 10/00/0015 14/04                                                                                                                                                                                                                                                                                                                                                                                                                                                                                                                                                                                                                                                                                                                                                                                                                                                                                                                                                                                                                                                                                                                                                                                                                                                                                                                                                                                                                                                                                                                                                                                                                                                                                                                                                                                                                                                                                                                                                                                                                                                                                                               |                                     |                            |                                                                                        |
| 12/08/2015: MIRU.<br>12/10/2015:_TIH W/GR/CCL & LC                                                                                                                                                                                                                                                                                                                                                                                                                                                                                                                                                                                                                                                                                                                                                                                                                                                                                                                                                                                                                                                                                                                                                                                                                                                                                                                                                                                                                                                                                                                                                                                                                                                                                                                                                                                                                                                                                                                                                                                                                                                                             | C ED 5400 3500 TIH W/CIRD           | & SET @ 5400' DUN          | AD 25' CMT ON CIDD                                                                     |
|                                                                                                                                                                                                                                                                                                                                                                                                                                                                                                                                                                                                                                                                                                                                                                                                                                                                                                                                                                                                                                                                                                                                                                                                                                                                                                                                                                                                                                                                                                                                                                                                                                                                                                                                                                                                                                                                                                                                                                                                                                                                                                                                |                                     |                            | CIBP & SET @ 5080. DUMP 35' CMT ON                                                     |
| CIBP.                                                                                                                                                                                                                                                                                                                                                                                                                                                                                                                                                                                                                                                                                                                                                                                                                                                                                                                                                                                                                                                                                                                                                                                                                                                                                                                                                                                                                                                                                                                                                                                                                                                                                                                                                                                                                                                                                                                                                                                                                                                                                                                          | See The Work Con & Boo              | ,                          | abl a bel c 5000. Belli 35 CMT ON                                                      |
|                                                                                                                                                                                                                                                                                                                                                                                                                                                                                                                                                                                                                                                                                                                                                                                                                                                                                                                                                                                                                                                                                                                                                                                                                                                                                                                                                                                                                                                                                                                                                                                                                                                                                                                                                                                                                                                                                                                                                                                                                                                                                                                                | GI FOR 30 MINS. TIH W/2 7/8"        | WS TO 5028. TIH W          | 7/CIBP & SET @ 4100'. DUMP 35' CMT ON                                                  |
| CIBP.                                                                                                                                                                                                                                                                                                                                                                                                                                                                                                                                                                                                                                                                                                                                                                                                                                                                                                                                                                                                                                                                                                                                                                                                                                                                                                                                                                                                                                                                                                                                                                                                                                                                                                                                                                                                                                                                                                                                                                                                                                                                                                                          | 147                                 | 2000 2020 2020 14          | A SHOTE (SCHEMATIC ATTACHED)                                                           |
|                                                                                                                                                                                                                                                                                                                                                                                                                                                                                                                                                                                                                                                                                                                                                                                                                                                                                                                                                                                                                                                                                                                                                                                                                                                                                                                                                                                                                                                                                                                                                                                                                                                                                                                                                                                                                                                                                                                                                                                                                                                                                                                                |                                     |                            | 64 SHOTS. (SCHEMATIC ATTACHED)<br>6000 LBS, 16/30 SAND – 65,300 LBS,                   |
| 16/30 SUPER LC – 43,649 LBS, 15                                                                                                                                                                                                                                                                                                                                                                                                                                                                                                                                                                                                                                                                                                                                                                                                                                                                                                                                                                                                                                                                                                                                                                                                                                                                                                                                                                                                                                                                                                                                                                                                                                                                                                                                                                                                                                                                                                                                                                                                                                                                                                |                                     |                            |                                                                                        |
| 02/15/2016: SET 2 7/8" TBG @ 39                                                                                                                                                                                                                                                                                                                                                                                                                                                                                                                                                                                                                                                                                                                                                                                                                                                                                                                                                                                                                                                                                                                                                                                                                                                                                                                                                                                                                                                                                                                                                                                                                                                                                                                                                                                                                                                                                                                                                                                                                                                                                                | 47'. (TBG SUMMARY ATTA              |                            |                                                                                        |
| 02/16/2016: TIH W/ROD PUMP.                                                                                                                                                                                                                                                                                                                                                                                                                                                                                                                                                                                                                                                                                                                                                                                                                                                                                                                                                                                                                                                                                                                                                                                                                                                                                                                                                                                                                                                                                                                                                                                                                                                                                                                                                                                                                                                                                                                                                                                                                                                                                                    |                                     | GOD 4400                   |                                                                                        |
| 02/23/2016: ON 24 HR OPT. PUM                                                                                                                                                                                                                                                                                                                                                                                                                                                                                                                                                                                                                                                                                                                                                                                                                                                                                                                                                                                                                                                                                                                                                                                                                                                                                                                                                                                                                                                                                                                                                                                                                                                                                                                                                                                                                                                                                                                                                                                                                                                                                                  | IPED 7 OIL, 17 GAS, 172 WTR         | . GOR – 2429.              |                                                                                        |
| Spud Date:                                                                                                                                                                                                                                                                                                                                                                                                                                                                                                                                                                                                                                                                                                                                                                                                                                                                                                                                                                                                                                                                                                                                                                                                                                                                                                                                                                                                                                                                                                                                                                                                                                                                                                                                                                                                                                                                                                                                                                                                                                                                                                                     | Rig Release                         | Date:                      |                                                                                        |
|                                                                                                                                                                                                                                                                                                                                                                                                                                                                                                                                                                                                                                                                                                                                                                                                                                                                                                                                                                                                                                                                                                                                                                                                                                                                                                                                                                                                                                                                                                                                                                                                                                                                                                                                                                                                                                                                                                                                                                                                                                                                                                                                |                                     |                            |                                                                                        |
|                                                                                                                                                                                                                                                                                                                                                                                                                                                                                                                                                                                                                                                                                                                                                                                                                                                                                                                                                                                                                                                                                                                                                                                                                                                                                                                                                                                                                                                                                                                                                                                                                                                                                                                                                                                                                                                                                                                                                                                                                                                                                                                                |                                     |                            |                                                                                        |
| I hereby certify that the information                                                                                                                                                                                                                                                                                                                                                                                                                                                                                                                                                                                                                                                                                                                                                                                                                                                                                                                                                                                                                                                                                                                                                                                                                                                                                                                                                                                                                                                                                                                                                                                                                                                                                                                                                                                                                                                                                                                                                                                                                                                                                          | above is true and complete to the   | best of my knowledge       | e and belief.                                                                          |
| X - (                                                                                                                                                                                                                                                                                                                                                                                                                                                                                                                                                                                                                                                                                                                                                                                                                                                                                                                                                                                                                                                                                                                                                                                                                                                                                                                                                                                                                                                                                                                                                                                                                                                                                                                                                                                                                                                                                                                                                                                                                                                                                                                          | ) · / / -                           |                            |                                                                                        |
| SIGNATURE VINE ISOME                                                                                                                                                                                                                                                                                                                                                                                                                                                                                                                                                                                                                                                                                                                                                                                                                                                                                                                                                                                                                                                                                                                                                                                                                                                                                                                                                                                                                                                                                                                                                                                                                                                                                                                                                                                                                                                                                                                                                                                                                                                                                                           | 19 Kastin )                         | CHI ATORY CRECK            | A L TOTAL                                                                              |
| SIGNATURE VIXO                                                                                                                                                                                                                                                                                                                                                                                                                                                                                                                                                                                                                                                                                                                                                                                                                                                                                                                                                                                                                                                                                                                                                                                                                                                                                                                                                                                                                                                                                                                                                                                                                                                                                                                                                                                                                                                                                                                                                                                                                                                                                                                 | MANAGOR TITLE RE                    | GULATORY SPECIA            | ALIST DATE 03/09/2016                                                                  |
| Type or print name DENISE PINK                                                                                                                                                                                                                                                                                                                                                                                                                                                                                                                                                                                                                                                                                                                                                                                                                                                                                                                                                                                                                                                                                                                                                                                                                                                                                                                                                                                                                                                                                                                                                                                                                                                                                                                                                                                                                                                                                                                                                                                                                                                                                                 | ERTON E-mail addr                   | ess: <u>leakejd@chevro</u> | n.com PHONE: 432-687-7375                                                              |
| For State Use Only                                                                                                                                                                                                                                                                                                                                                                                                                                                                                                                                                                                                                                                                                                                                                                                                                                                                                                                                                                                                                                                                                                                                                                                                                                                                                                                                                                                                                                                                                                                                                                                                                                                                                                                                                                                                                                                                                                                                                                                                                                                                                                             |                                     | <u></u>                    |                                                                                        |
|                                                                                                                                                                                                                                                                                                                                                                                                                                                                                                                                                                                                                                                                                                                                                                                                                                                                                                                                                                                                                                                                                                                                                                                                                                                                                                                                                                                                                                                                                                                                                                                                                                                                                                                                                                                                                                                                                                                                                                                                                                                                                                                                |                                     | Petroleum Enginee          | -1-1.                                                                                  |
| APPROVED BY:                                                                                                                                                                                                                                                                                                                                                                                                                                                                                                                                                                                                                                                                                                                                                                                                                                                                                                                                                                                                                                                                                                                                                                                                                                                                                                                                                                                                                                                                                                                                                                                                                                                                                                                                                                                                                                                                                                                                                                                                                                                                                                                   | TITLE_                              | Carricum Engine            | DATE 07/23/16                                                                          |
| Conditions of Approval (if any):                                                                                                                                                                                                                                                                                                                                                                                                                                                                                                                                                                                                                                                                                                                                                                                                                                                                                                                                                                                                                                                                                                                                                                                                                                                                                                                                                                                                                                                                                                                                                                                                                                                                                                                                                                                                                                                                                                                                                                                                                                                                                               |                                     |                            | •                                                                                      |