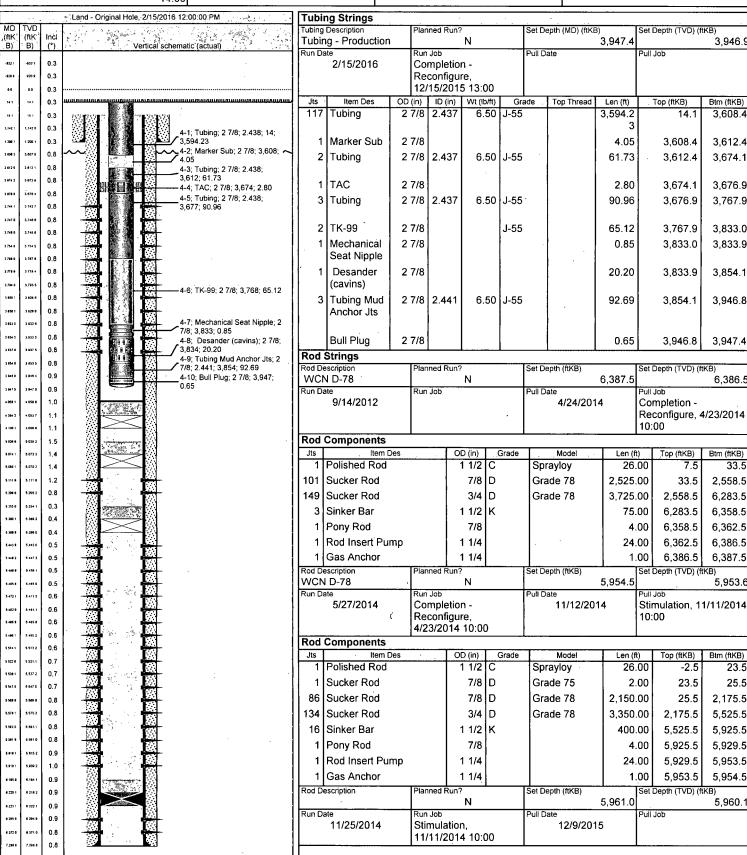

| Submit 1 Copy To Appropriate District<br>Office                                                                                                                                                                                                                                                                                                                                                                                                                                                                                                                                                                                                                                                                                                                                                                                                                                                                                                                                                                                                                                                                                                                                                                                                                                                                                                                                                                                                                                                                                                                                                                                                                                                                                                                                                                                                                                                                                                                                                                                                                                                                                | State of New M                      | Mexico                     | Form C-103                                                                             |
|--------------------------------------------------------------------------------------------------------------------------------------------------------------------------------------------------------------------------------------------------------------------------------------------------------------------------------------------------------------------------------------------------------------------------------------------------------------------------------------------------------------------------------------------------------------------------------------------------------------------------------------------------------------------------------------------------------------------------------------------------------------------------------------------------------------------------------------------------------------------------------------------------------------------------------------------------------------------------------------------------------------------------------------------------------------------------------------------------------------------------------------------------------------------------------------------------------------------------------------------------------------------------------------------------------------------------------------------------------------------------------------------------------------------------------------------------------------------------------------------------------------------------------------------------------------------------------------------------------------------------------------------------------------------------------------------------------------------------------------------------------------------------------------------------------------------------------------------------------------------------------------------------------------------------------------------------------------------------------------------------------------------------------------------------------------------------------------------------------------------------------|-------------------------------------|----------------------------|----------------------------------------------------------------------------------------|
| District I – (575) 393-6161                                                                                                                                                                                                                                                                                                                                                                                                                                                                                                                                                                                                                                                                                                                                                                                                                                                                                                                                                                                                                                                                                                                                                                                                                                                                                                                                                                                                                                                                                                                                                                                                                                                                                                                                                                                                                                                                                                                                                                                                                                                                                                    | Energy, Minerals and Na             | atural Resources           | Revised July 18, 2013                                                                  |
| 1625 N. French Dr., Hobbs, NM 88240<br>District II – (575) 748-1283                                                                                                                                                                                                                                                                                                                                                                                                                                                                                                                                                                                                                                                                                                                                                                                                                                                                                                                                                                                                                                                                                                                                                                                                                                                                                                                                                                                                                                                                                                                                                                                                                                                                                                                                                                                                                                                                                                                                                                                                                                                            |                                     |                            | WELL API NO.<br>30-025-35028                                                           |
| 811 S. First St., Artesia, NM 88210                                                                                                                                                                                                                                                                                                                                                                                                                                                                                                                                                                                                                                                                                                                                                                                                                                                                                                                                                                                                                                                                                                                                                                                                                                                                                                                                                                                                                                                                                                                                                                                                                                                                                                                                                                                                                                                                                                                                                                                                                                                                                            | OIL CONSERVATION                    | N DIVISION                 | 5. Indicate Type of Lease                                                              |
| <u>District III</u> - (505) 334-6178<br>1000 Rio Brazos Rd., Aztec, NM 87410                                                                                                                                                                                                                                                                                                                                                                                                                                                                                                                                                                                                                                                                                                                                                                                                                                                                                                                                                                                                                                                                                                                                                                                                                                                                                                                                                                                                                                                                                                                                                                                                                                                                                                                                                                                                                                                                                                                                                                                                                                                   | 1220 South St. Fr                   | ,                          | STATE FEE S                                                                            |
| District IV – (505) 476-3460                                                                                                                                                                                                                                                                                                                                                                                                                                                                                                                                                                                                                                                                                                                                                                                                                                                                                                                                                                                                                                                                                                                                                                                                                                                                                                                                                                                                                                                                                                                                                                                                                                                                                                                                                                                                                                                                                                                                                                                                                                                                                                   | Santa Fe, NM                        | 87505                      | 6. State Oil & Gas Lease No.                                                           |
| 1220 S. St. Francis Dr., Santa Fe, NM<br>87505                                                                                                                                                                                                                                                                                                                                                                                                                                                                                                                                                                                                                                                                                                                                                                                                                                                                                                                                                                                                                                                                                                                                                                                                                                                                                                                                                                                                                                                                                                                                                                                                                                                                                                                                                                                                                                                                                                                                                                                                                                                                                 | •                                   | V                          | 29938                                                                                  |
| SUNDRY NOT                                                                                                                                                                                                                                                                                                                                                                                                                                                                                                                                                                                                                                                                                                                                                                                                                                                                                                                                                                                                                                                                                                                                                                                                                                                                                                                                                                                                                                                                                                                                                                                                                                                                                                                                                                                                                                                                                                                                                                                                                                                                                                                     | ICES AND REPORTS ON WEL             | MDDa.                      | 7. Lease Name or Unit Agreement Name                                                   |
| SUNDRY NOT (DO NOT USE THIS FORM FOR PROPODIFFERENT RESERVOIR, USE "APPLIED OF THE PROPORTION OF THE P | SALS TO DRILL OR TO DEEPEN OR       | PLOG BACKSO OCI            | 5                                                                                      |
| DIFFERENT RESERVOIR. USE "APPLIPROPOSALS.)                                                                                                                                                                                                                                                                                                                                                                                                                                                                                                                                                                                                                                                                                                                                                                                                                                                                                                                                                                                                                                                                                                                                                                                                                                                                                                                                                                                                                                                                                                                                                                                                                                                                                                                                                                                                                                                                                                                                                                                                                                                                                     | CATION FOR PERMIT (FORM C-101)      |                            | F.B. DAVIS                                                                             |
| 1. Type of Well: Oil Well                                                                                                                                                                                                                                                                                                                                                                                                                                                                                                                                                                                                                                                                                                                                                                                                                                                                                                                                                                                                                                                                                                                                                                                                                                                                                                                                                                                                                                                                                                                                                                                                                                                                                                                                                                                                                                                                                                                                                                                                                                                                                                      | Gas Well  Other                     | MAR 1 4 2016               | 8. Well Number 8                                                                       |
| 2. Name of Operator                                                                                                                                                                                                                                                                                                                                                                                                                                                                                                                                                                                                                                                                                                                                                                                                                                                                                                                                                                                                                                                                                                                                                                                                                                                                                                                                                                                                                                                                                                                                                                                                                                                                                                                                                                                                                                                                                                                                                                                                                                                                                                            |                                     |                            | 9. OGRID Number 4323                                                                   |
| CHEVRON U.S.A. INC.  3. Address of Operator                                                                                                                                                                                                                                                                                                                                                                                                                                                                                                                                                                                                                                                                                                                                                                                                                                                                                                                                                                                                                                                                                                                                                                                                                                                                                                                                                                                                                                                                                                                                                                                                                                                                                                                                                                                                                                                                                                                                                                                                                                                                                    |                                     | RECEIVED                   | 10. Pool name or Wildcat                                                               |
| 15 SMITH ROAD, MIDLAND, T                                                                                                                                                                                                                                                                                                                                                                                                                                                                                                                                                                                                                                                                                                                                                                                                                                                                                                                                                                                                                                                                                                                                                                                                                                                                                                                                                                                                                                                                                                                                                                                                                                                                                                                                                                                                                                                                                                                                                                                                                                                                                                      |                                     |                            | LANGLIE MATTIX;7 RVRS QN GB                                                            |
| 4. Well Location                                                                                                                                                                                                                                                                                                                                                                                                                                                                                                                                                                                                                                                                                                                                                                                                                                                                                                                                                                                                                                                                                                                                                                                                                                                                                                                                                                                                                                                                                                                                                                                                                                                                                                                                                                                                                                                                                                                                                                                                                                                                                                               |                                     |                            |                                                                                        |
|                                                                                                                                                                                                                                                                                                                                                                                                                                                                                                                                                                                                                                                                                                                                                                                                                                                                                                                                                                                                                                                                                                                                                                                                                                                                                                                                                                                                                                                                                                                                                                                                                                                                                                                                                                                                                                                                                                                                                                                                                                                                                                                                | et from NORTH line and 2245         | feet from the WEST         | line                                                                                   |
| Section 8                                                                                                                                                                                                                                                                                                                                                                                                                                                                                                                                                                                                                                                                                                                                                                                                                                                                                                                                                                                                                                                                                                                                                                                                                                                                                                                                                                                                                                                                                                                                                                                                                                                                                                                                                                                                                                                                                                                                                                                                                                                                                                                      | Township 23S                        |                            | NMPM County LEA                                                                        |
|                                                                                                                                                                                                                                                                                                                                                                                                                                                                                                                                                                                                                                                                                                                                                                                                                                                                                                                                                                                                                                                                                                                                                                                                                                                                                                                                                                                                                                                                                                                                                                                                                                                                                                                                                                                                                                                                                                                                                                                                                                                                                                                                | 11. Elevation (Show whether L       |                            |                                                                                        |
|                                                                                                                                                                                                                                                                                                                                                                                                                                                                                                                                                                                                                                                                                                                                                                                                                                                                                                                                                                                                                                                                                                                                                                                                                                                                                                                                                                                                                                                                                                                                                                                                                                                                                                                                                                                                                                                                                                                                                                                                                                                                                                                                | 3327' GL                            |                            |                                                                                        |
|                                                                                                                                                                                                                                                                                                                                                                                                                                                                                                                                                                                                                                                                                                                                                                                                                                                                                                                                                                                                                                                                                                                                                                                                                                                                                                                                                                                                                                                                                                                                                                                                                                                                                                                                                                                                                                                                                                                                                                                                                                                                                                                                |                                     | •                          |                                                                                        |
| 12. Check A                                                                                                                                                                                                                                                                                                                                                                                                                                                                                                                                                                                                                                                                                                                                                                                                                                                                                                                                                                                                                                                                                                                                                                                                                                                                                                                                                                                                                                                                                                                                                                                                                                                                                                                                                                                                                                                                                                                                                                                                                                                                                                                    | Appropriate Box to Indicate         | Nature of Notice,          | Report or Other Data                                                                   |
| NOTICE OF IN                                                                                                                                                                                                                                                                                                                                                                                                                                                                                                                                                                                                                                                                                                                                                                                                                                                                                                                                                                                                                                                                                                                                                                                                                                                                                                                                                                                                                                                                                                                                                                                                                                                                                                                                                                                                                                                                                                                                                                                                                                                                                                                   | ITENITION TO                        | l CUD                      | CEOUENT DEDODT OF                                                                      |
| NOTICE OF IN PERFORM REMEDIAL WORK □                                                                                                                                                                                                                                                                                                                                                                                                                                                                                                                                                                                                                                                                                                                                                                                                                                                                                                                                                                                                                                                                                                                                                                                                                                                                                                                                                                                                                                                                                                                                                                                                                                                                                                                                                                                                                                                                                                                                                                                                                                                                                           | PLUG AND ABANDON                    | REMEDIAL WOR               | SEQUENT REPORT OF:  K                                                                  |
| TEMPORARILY ABANDON                                                                                                                                                                                                                                                                                                                                                                                                                                                                                                                                                                                                                                                                                                                                                                                                                                                                                                                                                                                                                                                                                                                                                                                                                                                                                                                                                                                                                                                                                                                                                                                                                                                                                                                                                                                                                                                                                                                                                                                                                                                                                                            | CHANGE PLANS                        | COMMENCE DRI               | <del>_</del> .                                                                         |
| PULL OR ALTER CASING                                                                                                                                                                                                                                                                                                                                                                                                                                                                                                                                                                                                                                                                                                                                                                                                                                                                                                                                                                                                                                                                                                                                                                                                                                                                                                                                                                                                                                                                                                                                                                                                                                                                                                                                                                                                                                                                                                                                                                                                                                                                                                           | MULTIPLE COMPL                      | CASING/CEMEN               | <del>_</del>                                                                           |
| DOWNHOLE COMMINGLE                                                                                                                                                                                                                                                                                                                                                                                                                                                                                                                                                                                                                                                                                                                                                                                                                                                                                                                                                                                                                                                                                                                                                                                                                                                                                                                                                                                                                                                                                                                                                                                                                                                                                                                                                                                                                                                                                                                                                                                                                                                                                                             | <del></del>                         |                            | <b>–</b>                                                                               |
| CLOSED-LOOP SYSTEM                                                                                                                                                                                                                                                                                                                                                                                                                                                                                                                                                                                                                                                                                                                                                                                                                                                                                                                                                                                                                                                                                                                                                                                                                                                                                                                                                                                                                                                                                                                                                                                                                                                                                                                                                                                                                                                                                                                                                                                                                                                                                                             |                                     |                            |                                                                                        |
| OTHER:                                                                                                                                                                                                                                                                                                                                                                                                                                                                                                                                                                                                                                                                                                                                                                                                                                                                                                                                                                                                                                                                                                                                                                                                                                                                                                                                                                                                                                                                                                                                                                                                                                                                                                                                                                                                                                                                                                                                                                                                                                                                                                                         |                                     |                            | COMPLETION TO GRAYBURG                                                                 |
| of starting any proposed w                                                                                                                                                                                                                                                                                                                                                                                                                                                                                                                                                                                                                                                                                                                                                                                                                                                                                                                                                                                                                                                                                                                                                                                                                                                                                                                                                                                                                                                                                                                                                                                                                                                                                                                                                                                                                                                                                                                                                                                                                                                                                                     | rieted operations. (Clearly state a | Il pertinent details, and  | d give pertinent dates, including estimated date mpletions: Attach wellbore diagram of |
| proposed completion or rec                                                                                                                                                                                                                                                                                                                                                                                                                                                                                                                                                                                                                                                                                                                                                                                                                                                                                                                                                                                                                                                                                                                                                                                                                                                                                                                                                                                                                                                                                                                                                                                                                                                                                                                                                                                                                                                                                                                                                                                                                                                                                                     |                                     | AC. For Muniple Cor        | inpletions. Attach wendore diagram of                                                  |
|                                                                                                                                                                                                                                                                                                                                                                                                                                                                                                                                                                                                                                                                                                                                                                                                                                                                                                                                                                                                                                                                                                                                                                                                                                                                                                                                                                                                                                                                                                                                                                                                                                                                                                                                                                                                                                                                                                                                                                                                                                                                                                                                |                                     | M 12/08/2015 THRO          | UGH 12/15/2015 TO ABANDON, AND                                                         |
| REPORTS FROM 12/15/2015 THE                                                                                                                                                                                                                                                                                                                                                                                                                                                                                                                                                                                                                                                                                                                                                                                                                                                                                                                                                                                                                                                                                                                                                                                                                                                                                                                                                                                                                                                                                                                                                                                                                                                                                                                                                                                                                                                                                                                                                                                                                                                                                                    |                                     |                            |                                                                                        |
| 10/00/0015 14/04                                                                                                                                                                                                                                                                                                                                                                                                                                                                                                                                                                                                                                                                                                                                                                                                                                                                                                                                                                                                                                                                                                                                                                                                                                                                                                                                                                                                                                                                                                                                                                                                                                                                                                                                                                                                                                                                                                                                                                                                                                                                                                               |                                     |                            |                                                                                        |
| 12/08/2015: MIRU.<br>12/10/2015:_TIH W/GR/CCL & LC                                                                                                                                                                                                                                                                                                                                                                                                                                                                                                                                                                                                                                                                                                                                                                                                                                                                                                                                                                                                                                                                                                                                                                                                                                                                                                                                                                                                                                                                                                                                                                                                                                                                                                                                                                                                                                                                                                                                                                                                                                                                             | C ED 5400 3500 TIH W/CIRD           | & SET @ 5400' DUN          | AD 25' CMT ON CIDD                                                                     |
|                                                                                                                                                                                                                                                                                                                                                                                                                                                                                                                                                                                                                                                                                                                                                                                                                                                                                                                                                                                                                                                                                                                                                                                                                                                                                                                                                                                                                                                                                                                                                                                                                                                                                                                                                                                                                                                                                                                                                                                                                                                                                                                                |                                     |                            | CIBP & SET @ 5080. DUMP 35' CMT ON                                                     |
| CIBP.                                                                                                                                                                                                                                                                                                                                                                                                                                                                                                                                                                                                                                                                                                                                                                                                                                                                                                                                                                                                                                                                                                                                                                                                                                                                                                                                                                                                                                                                                                                                                                                                                                                                                                                                                                                                                                                                                                                                                                                                                                                                                                                          | See The Work Con & Boo              | ,                          | abl a bel c 5000. Belli 35 CMT ON                                                      |
|                                                                                                                                                                                                                                                                                                                                                                                                                                                                                                                                                                                                                                                                                                                                                                                                                                                                                                                                                                                                                                                                                                                                                                                                                                                                                                                                                                                                                                                                                                                                                                                                                                                                                                                                                                                                                                                                                                                                                                                                                                                                                                                                | GI FOR 30 MINS. TIH W/2 7/8"        | WS TO 5028. TIH W          | 7/CIBP & SET @ 4100'. DUMP 35' CMT ON                                                  |
| CIBP.                                                                                                                                                                                                                                                                                                                                                                                                                                                                                                                                                                                                                                                                                                                                                                                                                                                                                                                                                                                                                                                                                                                                                                                                                                                                                                                                                                                                                                                                                                                                                                                                                                                                                                                                                                                                                                                                                                                                                                                                                                                                                                                          | 147                                 | 2000 2020 2020 14          | A SHOTE (SCHEMATIC ATTACHED)                                                           |
|                                                                                                                                                                                                                                                                                                                                                                                                                                                                                                                                                                                                                                                                                                                                                                                                                                                                                                                                                                                                                                                                                                                                                                                                                                                                                                                                                                                                                                                                                                                                                                                                                                                                                                                                                                                                                                                                                                                                                                                                                                                                                                                                |                                     |                            | 64 SHOTS. (SCHEMATIC ATTACHED)<br>6000 LBS, 16/30 SAND – 65,300 LBS,                   |
| 16/30 SUPER LC – 43,649 LBS, 15                                                                                                                                                                                                                                                                                                                                                                                                                                                                                                                                                                                                                                                                                                                                                                                                                                                                                                                                                                                                                                                                                                                                                                                                                                                                                                                                                                                                                                                                                                                                                                                                                                                                                                                                                                                                                                                                                                                                                                                                                                                                                                |                                     |                            |                                                                                        |
| 02/15/2016: SET 2 7/8" TBG @ 39                                                                                                                                                                                                                                                                                                                                                                                                                                                                                                                                                                                                                                                                                                                                                                                                                                                                                                                                                                                                                                                                                                                                                                                                                                                                                                                                                                                                                                                                                                                                                                                                                                                                                                                                                                                                                                                                                                                                                                                                                                                                                                | 47'. (TBG SUMMARY ATTA              |                            |                                                                                        |
| 02/16/2016: TIH W/ROD PUMP.                                                                                                                                                                                                                                                                                                                                                                                                                                                                                                                                                                                                                                                                                                                                                                                                                                                                                                                                                                                                                                                                                                                                                                                                                                                                                                                                                                                                                                                                                                                                                                                                                                                                                                                                                                                                                                                                                                                                                                                                                                                                                                    |                                     | GOD 4400                   |                                                                                        |
| 02/23/2016: ON 24 HR OPT. PUM                                                                                                                                                                                                                                                                                                                                                                                                                                                                                                                                                                                                                                                                                                                                                                                                                                                                                                                                                                                                                                                                                                                                                                                                                                                                                                                                                                                                                                                                                                                                                                                                                                                                                                                                                                                                                                                                                                                                                                                                                                                                                                  | IPED 7 OIL, 17 GAS, 172 WTR         | . GOR – 2429.              |                                                                                        |
| Spud Date:                                                                                                                                                                                                                                                                                                                                                                                                                                                                                                                                                                                                                                                                                                                                                                                                                                                                                                                                                                                                                                                                                                                                                                                                                                                                                                                                                                                                                                                                                                                                                                                                                                                                                                                                                                                                                                                                                                                                                                                                                                                                                                                     | Rig Release                         | Date:                      |                                                                                        |
|                                                                                                                                                                                                                                                                                                                                                                                                                                                                                                                                                                                                                                                                                                                                                                                                                                                                                                                                                                                                                                                                                                                                                                                                                                                                                                                                                                                                                                                                                                                                                                                                                                                                                                                                                                                                                                                                                                                                                                                                                                                                                                                                |                                     |                            |                                                                                        |
|                                                                                                                                                                                                                                                                                                                                                                                                                                                                                                                                                                                                                                                                                                                                                                                                                                                                                                                                                                                                                                                                                                                                                                                                                                                                                                                                                                                                                                                                                                                                                                                                                                                                                                                                                                                                                                                                                                                                                                                                                                                                                                                                |                                     |                            |                                                                                        |
| I hereby certify that the information                                                                                                                                                                                                                                                                                                                                                                                                                                                                                                                                                                                                                                                                                                                                                                                                                                                                                                                                                                                                                                                                                                                                                                                                                                                                                                                                                                                                                                                                                                                                                                                                                                                                                                                                                                                                                                                                                                                                                                                                                                                                                          | above is true and complete to the   | best of my knowledge       | e and belief.                                                                          |
| X - (                                                                                                                                                                                                                                                                                                                                                                                                                                                                                                                                                                                                                                                                                                                                                                                                                                                                                                                                                                                                                                                                                                                                                                                                                                                                                                                                                                                                                                                                                                                                                                                                                                                                                                                                                                                                                                                                                                                                                                                                                                                                                                                          | ) · / / -                           |                            |                                                                                        |
| SIGNATURE VINE ISOME                                                                                                                                                                                                                                                                                                                                                                                                                                                                                                                                                                                                                                                                                                                                                                                                                                                                                                                                                                                                                                                                                                                                                                                                                                                                                                                                                                                                                                                                                                                                                                                                                                                                                                                                                                                                                                                                                                                                                                                                                                                                                                           | 19 Kastin )                         | CHI ATORY CRECK            | A L TOTAL                                                                              |
| SIGNATURE VIXO                                                                                                                                                                                                                                                                                                                                                                                                                                                                                                                                                                                                                                                                                                                                                                                                                                                                                                                                                                                                                                                                                                                                                                                                                                                                                                                                                                                                                                                                                                                                                                                                                                                                                                                                                                                                                                                                                                                                                                                                                                                                                                                 | MANAGOR TITLE RE                    | GULATORY SPECIA            | ALIST DATE 03/09/2016                                                                  |
| Type or print name DENISE PINK                                                                                                                                                                                                                                                                                                                                                                                                                                                                                                                                                                                                                                                                                                                                                                                                                                                                                                                                                                                                                                                                                                                                                                                                                                                                                                                                                                                                                                                                                                                                                                                                                                                                                                                                                                                                                                                                                                                                                                                                                                                                                                 | ERTON E-mail addr                   | ess: <u>leakejd@chevro</u> | n.com PHONE: 432-687-7375                                                              |
| For State Use Only                                                                                                                                                                                                                                                                                                                                                                                                                                                                                                                                                                                                                                                                                                                                                                                                                                                                                                                                                                                                                                                                                                                                                                                                                                                                                                                                                                                                                                                                                                                                                                                                                                                                                                                                                                                                                                                                                                                                                                                                                                                                                                             |                                     | <u></u>                    |                                                                                        |
|                                                                                                                                                                                                                                                                                                                                                                                                                                                                                                                                                                                                                                                                                                                                                                                                                                                                                                                                                                                                                                                                                                                                                                                                                                                                                                                                                                                                                                                                                                                                                                                                                                                                                                                                                                                                                                                                                                                                                                                                                                                                                                                                |                                     | Petroleum Enginee          | -1-1.                                                                                  |
| APPROVED BY:                                                                                                                                                                                                                                                                                                                                                                                                                                                                                                                                                                                                                                                                                                                                                                                                                                                                                                                                                                                                                                                                                                                                                                                                                                                                                                                                                                                                                                                                                                                                                                                                                                                                                                                                                                                                                                                                                                                                                                                                                                                                                                                   | TITLE_                              | Carricum Engine            | DATE 07/23/16                                                                          |
| Conditions of Approval (if any):                                                                                                                                                                                                                                                                                                                                                                                                                                                                                                                                                                                                                                                                                                                                                                                                                                                                                                                                                                                                                                                                                                                                                                                                                                                                                                                                                                                                                                                                                                                                                                                                                                                                                                                                                                                                                                                                                                                                                                                                                                                                                               |                                     |                            | •                                                                                      |