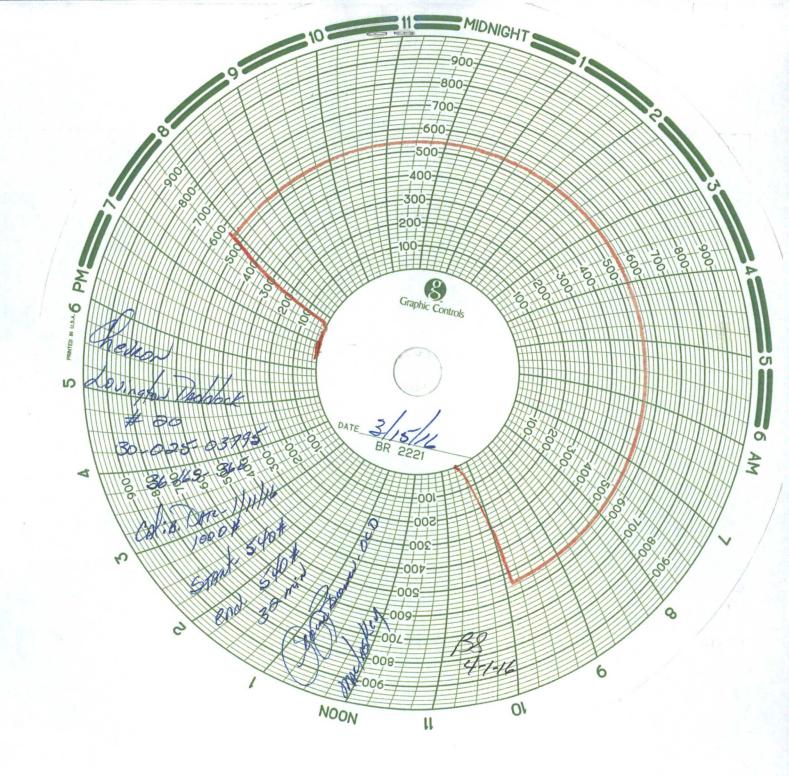

| <u>District I</u> - (575) 393-6161<br>1625 N. French Dr., Hobbs, NM                                                                                                                                                                                             | State of New Mexico<br>Energy, Minerals and Natural Resources                                      |                   | Form C-103<br>Revised July 18, 2013                                                                           |           |
|-----------------------------------------------------------------------------------------------------------------------------------------------------------------------------------------------------------------------------------------------------------------|----------------------------------------------------------------------------------------------------|-------------------|---------------------------------------------------------------------------------------------------------------|-----------|
| 88240<br><u>District II</u> - (575) 748-1283<br>811 S. First St., Artesia, NM 88210<br><u>District III</u> - (505) 334-6178<br>1000 Rio Brazos Rd., Aztec, NM<br>87410<br><u>District IV</u> - (505) 476-3460<br>1220 S. St. Francis Dr., Santa Fe, NM<br>87505 | OIL CONSERVATION DIVISION<br>1220 South St. Francis Dr.<br>Santa Fe, NM 87505                      |                   | WELL API NO.<br>30025037950000<br>5. Indicate Type of Lea<br>STATE STATE FE<br>6. State Oil & Gas Lease       |           |
| (DO NOT USE THIS FORM FOR PROJ<br>TO A DIFFERENT RESERVOIR. USE "A<br>SUCH PROPOSALS.)                                                                                                                                                                          | APPLICATION FOR PERMIT" (FORM                                                                      |                   | 7. Lease Name or Unit A<br>Name<br>LOVINGTON PADDOCK 8. Well Number 20 9. OGRID Number 10. Pool name or Wildc | UNIT V    |
| 4. Well Location<br>Unit Letter_ F_:_1830_feet<br>Section 36 Towr                                                                                                                                                                                               | from the _N _ line and _2130_fee<br>hship 16S Range<br>11. Elevation <i>(Show whether Dl</i>       | 36E NMPM          | County LEA                                                                                                    |           |
| 12. Check<br>NOTICE OF INT<br>PERFORM REMEDIAL WORK<br>TEMPORARILY ABANDON<br>PULL OR ALTER CASING<br>DOWNHOLE COMMINGLE<br>CLOSED-LOOP SYSTEM<br>OTHER:                                                                                                        | Appropriate Box to Indicate No<br>ENTION TO:<br>PLUG AND ABANDON<br>CHANGE PLANS<br>MULTIPLE COMPL |                   | SUBSEQUENT REPORT OF:<br>ALTERI<br>LLING OPNS. P AND<br>F JOB                                                 | NG CASING |
|                                                                                                                                                                                                                                                                 | pleted operations. (Clearly stat<br>any proposed work). SEE RULE 1<br>pletion or recompletion.     |                   |                                                                                                               |           |
| CHEVRON U.S.A. INC HAS C<br>CHART ATTACHED.<br>**PLEASE NOTE THIS TEST IS F                                                                                                                                                                                     | CONDUCTED THE ANNUAL MIT TE                                                                        | ST ON THE ABOVE   | WELL.                                                                                                         |           |
| Spud Date:                                                                                                                                                                                                                                                      | Rig Release Date                                                                                   | e:                |                                                                                                               |           |
| I hereby certify that the information                                                                                                                                                                                                                           | above is true and complete to                                                                      | the best of my kn | owledge and belief.                                                                                           | GB        |
| SIGNATURE:                                                                                                                                                                                                                                                      | TITLE: REGI                                                                                        | ULATORY ASSISTAN  | IT DATE:3/23/2016                                                                                             | 5         |
| Type or print name: Adriann Garcio                                                                                                                                                                                                                              | E-mail address: Adriann.Ga                                                                         | rcia@chevron.con  | n PHONE: 432-687-7617                                                                                         |           |
| For State Use Only                                                                                                                                                                                                                                              |                                                                                                    |                   |                                                                                                               |           |
| APPROVED BY: Some Conditions of Approval (if any):                                                                                                                                                                                                              | amak_TITLESlaff                                                                                    | Manago            | DATE                                                                                                          | 16        |
|                                                                                                                                                                                                                                                                 |                                                                                                    |                   |                                                                                                               |           |