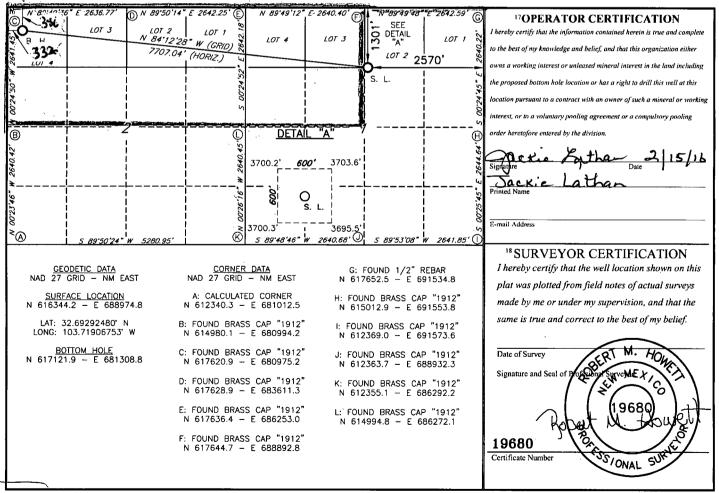

1220 South St. Francis Dr. Santa Fe, NM 87505

RECEIVED 

AMENDED REPORT

WELL LOCATION AND ACREAGE DEDICATION PLAT

| l API Number                                     |          |                             |                              | <sup>2</sup> Pool Code       |               | <sup>3</sup> Pool Name |               |           |                        |
|--------------------------------------------------|----------|-----------------------------|------------------------------|------------------------------|---------------|------------------------|---------------|-----------|------------------------|
| 30-025-42793                                     |          |                             | 1 4                          | 41442 Lusk; Bone Spring East |               |                        |               |           | st                     |
| 4Property Code                                   |          |                             | 5 Property Name 6 Well Numbe |                              |               |                        |               |           | 6 Well Number          |
| 315266                                           |          | CRAZY WOLF 1/2 B2CD FED COM |                              |                              |               |                        |               |           | 1H                     |
| 7 OGRID NO.                                      |          | 8 Operator Name             |                              |                              |               |                        |               |           | <sup>9</sup> Elevation |
| 14744                                            |          | MEWBOURNE OIL COMPANY       |                              |                              |               |                        |               |           | 3694'                  |
| <sup>10</sup> Surface Location                   |          |                             |                              |                              |               |                        |               |           |                        |
| UL or lot no.                                    | Section  | Township                    | Range                        | Lot Idn                      | Feet from the | North/South line       | Feet From the | East/West | line County            |
| 2                                                | 1        | 19S                         | 32E                          |                              | 1301          | NORTH                  | 2570          | EAST      | LEA                    |
| " Bottom Hole Location If Different From Surface |          |                             |                              |                              |               |                        |               |           |                        |
| UL or lot no.                                    | Section  | Township                    | Range                        | Lot Idn                      | Feet from the | North/South line       | Feet from the | East/West | line County            |
| 4 77                                             | 2        | 19S                         | 32E                          |                              | 386           | NORTH                  | 332           | WES7      | Γ ` LEA                |
| 12 Dedicated Acres                               | 13 Joint | or Infill 14 (              | Consolidation                | Code 15 O                    | rder No.      |                        |               | •         | •                      |