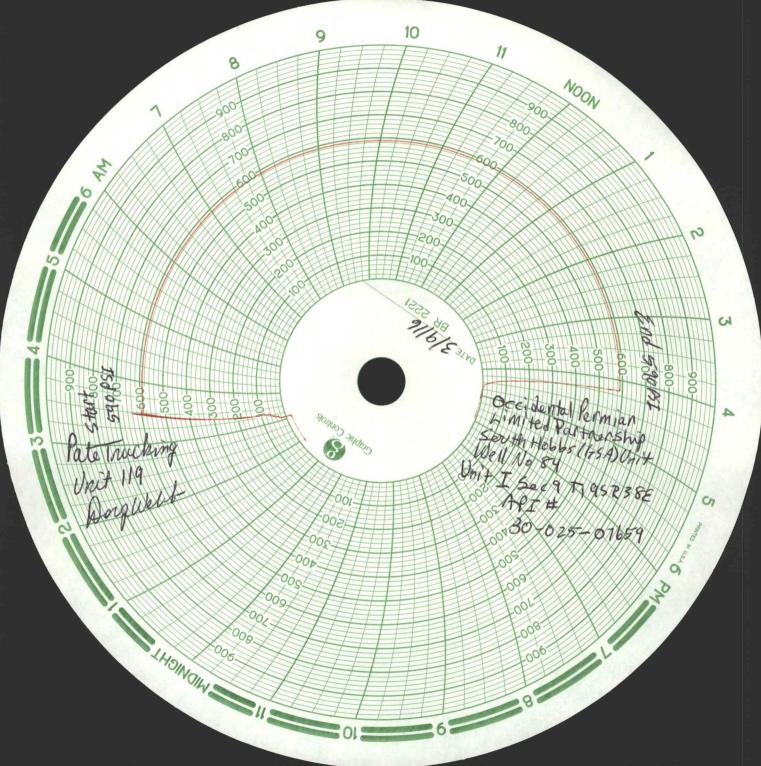

## State of New Mexico Energy, Minerals and Natural Resources Department

Form C-103 Revised 5-27-200

| FILE IN TRIPLICATE                                  | OIL CONSERVA                                              | ATION DIVIS              | ION                          |                                                                                                                                                                                                                                                                                                                                                                                                                                                                                                                                                                                                                                                                                                                                                                                                                                                                                                                                                                                                                                                                                                                                                                                                                                                                                                                                                                                                                                                                                                                                                                                                                                                                                                                                                                                                                                                                                                                                                                                                                                                                                                                                | Revised 3-27                             | -2004    |
|-----------------------------------------------------|-----------------------------------------------------------|--------------------------|------------------------------|--------------------------------------------------------------------------------------------------------------------------------------------------------------------------------------------------------------------------------------------------------------------------------------------------------------------------------------------------------------------------------------------------------------------------------------------------------------------------------------------------------------------------------------------------------------------------------------------------------------------------------------------------------------------------------------------------------------------------------------------------------------------------------------------------------------------------------------------------------------------------------------------------------------------------------------------------------------------------------------------------------------------------------------------------------------------------------------------------------------------------------------------------------------------------------------------------------------------------------------------------------------------------------------------------------------------------------------------------------------------------------------------------------------------------------------------------------------------------------------------------------------------------------------------------------------------------------------------------------------------------------------------------------------------------------------------------------------------------------------------------------------------------------------------------------------------------------------------------------------------------------------------------------------------------------------------------------------------------------------------------------------------------------------------------------------------------------------------------------------------------------|------------------------------------------|----------|
| DISTRICT I<br>1625 N. French Dr. , Hobbs, NM 88240  | 1220 South St. Francis Dr.<br>Santa Fe, NM 87505          |                          | WELL API NO.<br>30-025-07659 |                                                                                                                                                                                                                                                                                                                                                                                                                                                                                                                                                                                                                                                                                                                                                                                                                                                                                                                                                                                                                                                                                                                                                                                                                                                                                                                                                                                                                                                                                                                                                                                                                                                                                                                                                                                                                                                                                                                                                                                                                                                                                                                                |                                          |          |
| DISTRICT II                                         | Santa re,                                                 | HODDS                    | OCI                          | 5. Indicate Type of Lease                                                                                                                                                                                                                                                                                                                                                                                                                                                                                                                                                                                                                                                                                                                                                                                                                                                                                                                                                                                                                                                                                                                                                                                                                                                                                                                                                                                                                                                                                                                                                                                                                                                                                                                                                                                                                                                                                                                                                                                                                                                                                                      |                                          |          |
| 1301 W. Grand Ave, Artesia, NM 88210                |                                                           | повьз                    | OCI                          | SIAIL                                                                                                                                                                                                                                                                                                                                                                                                                                                                                                                                                                                                                                                                                                                                                                                                                                                                                                                                                                                                                                                                                                                                                                                                                                                                                                                                                                                                                                                                                                                                                                                                                                                                                                                                                                                                                                                                                                                                                                                                                                                                                                                          |                                          | x /      |
| DISTRICT III                                        |                                                           | ADD OA                   | 2016                         | 6. State Oil & Gas Lease No.                                                                                                                                                                                                                                                                                                                                                                                                                                                                                                                                                                                                                                                                                                                                                                                                                                                                                                                                                                                                                                                                                                                                                                                                                                                                                                                                                                                                                                                                                                                                                                                                                                                                                                                                                                                                                                                                                                                                                                                                                                                                                                   |                                          |          |
| 1000 Rio Brazos Rd, Aztec, NM 87410                 | TICES AND DEPORTS ON WE                                   | APR <b>04</b>            | 2010                         | 7. Lease Name or Unit Agree                                                                                                                                                                                                                                                                                                                                                                                                                                                                                                                                                                                                                                                                                                                                                                                                                                                                                                                                                                                                                                                                                                                                                                                                                                                                                                                                                                                                                                                                                                                                                                                                                                                                                                                                                                                                                                                                                                                                                                                                                                                                                                    | amant Nama                               |          |
|                                                     | TICES AND REPORTS ON WEI<br>OPOSALS TO DRILL OR TO DEEPEN |                          | VED                          |                                                                                                                                                                                                                                                                                                                                                                                                                                                                                                                                                                                                                                                                                                                                                                                                                                                                                                                                                                                                                                                                                                                                                                                                                                                                                                                                                                                                                                                                                                                                                                                                                                                                                                                                                                                                                                                                                                                                                                                                                                                                                                                                |                                          |          |
|                                                     | PPLICATION FOR PERMIT" (Fo m C-1                          |                          |                              | South Hobbs (G/SA) Un                                                                                                                                                                                                                                                                                                                                                                                                                                                                                                                                                                                                                                                                                                                                                                                                                                                                                                                                                                                                                                                                                                                                                                                                                                                                                                                                                                                                                                                                                                                                                                                                                                                                                                                                                                                                                                                                                                                                                                                                                                                                                                          | IT                                       | /        |
| Type of Well:                                       |                                                           | /                        |                              | 8. Well No. 84                                                                                                                                                                                                                                                                                                                                                                                                                                                                                                                                                                                                                                                                                                                                                                                                                                                                                                                                                                                                                                                                                                                                                                                                                                                                                                                                                                                                                                                                                                                                                                                                                                                                                                                                                                                                                                                                                                                                                                                                                                                                                                                 |                                          | /        |
| Oil Well                                            | Gas Wei Other TA                                          | 'd Injector              |                              |                                                                                                                                                                                                                                                                                                                                                                                                                                                                                                                                                                                                                                                                                                                                                                                                                                                                                                                                                                                                                                                                                                                                                                                                                                                                                                                                                                                                                                                                                                                                                                                                                                                                                                                                                                                                                                                                                                                                                                                                                                                                                                                                |                                          | · ·      |
| Name of Operator     Occidental Permian Ltd.        |                                                           |                          | 1,7                          | 9. OGRID No. 157984                                                                                                                                                                                                                                                                                                                                                                                                                                                                                                                                                                                                                                                                                                                                                                                                                                                                                                                                                                                                                                                                                                                                                                                                                                                                                                                                                                                                                                                                                                                                                                                                                                                                                                                                                                                                                                                                                                                                                                                                                                                                                                            |                                          | <b>√</b> |
| Address of Operator                                 |                                                           |                          |                              | 10. Pool name or Wildcat                                                                                                                                                                                                                                                                                                                                                                                                                                                                                                                                                                                                                                                                                                                                                                                                                                                                                                                                                                                                                                                                                                                                                                                                                                                                                                                                                                                                                                                                                                                                                                                                                                                                                                                                                                                                                                                                                                                                                                                                                                                                                                       | Hobbs (G                                 | /SA)     |
| HCR 1 Box 90 Denver City, TX                        | 79323                                                     |                          |                              |                                                                                                                                                                                                                                                                                                                                                                                                                                                                                                                                                                                                                                                                                                                                                                                                                                                                                                                                                                                                                                                                                                                                                                                                                                                                                                                                                                                                                                                                                                                                                                                                                                                                                                                                                                                                                                                                                                                                                                                                                                                                                                                                | `                                        |          |
| Well Location                                       |                                                           |                          |                              |                                                                                                                                                                                                                                                                                                                                                                                                                                                                                                                                                                                                                                                                                                                                                                                                                                                                                                                                                                                                                                                                                                                                                                                                                                                                                                                                                                                                                                                                                                                                                                                                                                                                                                                                                                                                                                                                                                                                                                                                                                                                                                                                |                                          | /        |
| Unit Letter I : 1995                                | Feet From The South                                       | Line and 660             | Feet                         | From The East                                                                                                                                                                                                                                                                                                                                                                                                                                                                                                                                                                                                                                                                                                                                                                                                                                                                                                                                                                                                                                                                                                                                                                                                                                                                                                                                                                                                                                                                                                                                                                                                                                                                                                                                                                                                                                                                                                                                                                                                                                                                                                                  | Line                                     | V        |
| Section 9                                           | Township 19-S                                             | Range                    | 38-E                         | NMPM                                                                                                                                                                                                                                                                                                                                                                                                                                                                                                                                                                                                                                                                                                                                                                                                                                                                                                                                                                                                                                                                                                                                                                                                                                                                                                                                                                                                                                                                                                                                                                                                                                                                                                                                                                                                                                                                                                                                                                                                                                                                                                                           | Lea C                                    | County   |
|                                                     | 11. Elevation (Show whether DF, RK 3585' GL               | B, RT GR, etc.)          |                              |                                                                                                                                                                                                                                                                                                                                                                                                                                                                                                                                                                                                                                                                                                                                                                                                                                                                                                                                                                                                                                                                                                                                                                                                                                                                                                                                                                                                                                                                                                                                                                                                                                                                                                                                                                                                                                                                                                                                                                                                                                                                                                                                |                                          |          |
|                                                     | 3363 GL                                                   |                          |                              |                                                                                                                                                                                                                                                                                                                                                                                                                                                                                                                                                                                                                                                                                                                                                                                                                                                                                                                                                                                                                                                                                                                                                                                                                                                                                                                                                                                                                                                                                                                                                                                                                                                                                                                                                                                                                                                                                                                                                                                                                                                                                                                                |                                          |          |
| Pit or Below-grade Tank Application                 | or Closure                                                |                          |                              |                                                                                                                                                                                                                                                                                                                                                                                                                                                                                                                                                                                                                                                                                                                                                                                                                                                                                                                                                                                                                                                                                                                                                                                                                                                                                                                                                                                                                                                                                                                                                                                                                                                                                                                                                                                                                                                                                                                                                                                                                                                                                                                                |                                          |          |
| Pit Type Depth of Ground                            | Water Distance from no                                    | earest fresh water we    | 11                           | Distance from nearest s                                                                                                                                                                                                                                                                                                                                                                                                                                                                                                                                                                                                                                                                                                                                                                                                                                                                                                                                                                                                                                                                                                                                                                                                                                                                                                                                                                                                                                                                                                                                                                                                                                                                                                                                                                                                                                                                                                                                                                                                                                                                                                        | surface water                            |          |
| Pit Liner Thickness mil                             | Below-Grade Tank: Volume                                  | bbls; Constru            | ction Mat                    | erial                                                                                                                                                                                                                                                                                                                                                                                                                                                                                                                                                                                                                                                                                                                                                                                                                                                                                                                                                                                                                                                                                                                                                                                                                                                                                                                                                                                                                                                                                                                                                                                                                                                                                                                                                                                                                                                                                                                                                                                                                                                                                                                          |                                          |          |
| 12. Check                                           | Appropriate Box to Indicate Nat                           | ure of Notice Den        | ort or O                     | ther Data                                                                                                                                                                                                                                                                                                                                                                                                                                                                                                                                                                                                                                                                                                                                                                                                                                                                                                                                                                                                                                                                                                                                                                                                                                                                                                                                                                                                                                                                                                                                                                                                                                                                                                                                                                                                                                                                                                                                                                                                                                                                                                                      | -                                        |          |
| RETURN TO       | RBDMS                                                     | tails, and give pertin   | LING OPN CEMENT              | PLUG & T JOB  y test/TA status request including estimated date of                                                                                                                                                                                                                                                                                                                                                                                                                                                                                                                                                                                                                                                                                                                                                                                                                                                                                                                                                                                                                                                                                                                                                                                                                                                                                                                                                                                                                                                                                                                                                                                                                                                                                                                                                                                                                                                                                                                                                                                                                                                             | IG CASING<br>ABANDONME                   | NT X     |
| proposed work) SEE RULE 1103.                       | For Multiple Completions: Attach w                        | ellbore diagram of pi    | roposed co                   | ompletion or recompletion.                                                                                                                                                                                                                                                                                                                                                                                                                                                                                                                                                                                                                                                                                                                                                                                                                                                                                                                                                                                                                                                                                                                                                                                                                                                                                                                                                                                                                                                                                                                                                                                                                                                                                                                                                                                                                                                                                                                                                                                                                                                                                                     |                                          |          |
| Date of test: 03/09/2016                            |                                                           |                          |                              | 1                                                                                                                                                                                                                                                                                                                                                                                                                                                                                                                                                                                                                                                                                                                                                                                                                                                                                                                                                                                                                                                                                                                                                                                                                                                                                                                                                                                                                                                                                                                                                                                                                                                                                                                                                                                                                                                                                                                                                                                                                                                                                                                              |                                          |          |
| Pressure readings: Initial – 590 PSI                | Ending - 590 PSI This                                     | Approval of T            | empo                         | many /a /2018                                                                                                                                                                                                                                                                                                                                                                                                                                                                                                                                                                                                                                                                                                                                                                                                                                                                                                                                                                                                                                                                                                                                                                                                                                                                                                                                                                                                                                                                                                                                                                                                                                                                                                                                                                                                                                                                                                                                                                                                                                                                                                                  |                                          |          |
| Laurath of tests 20 minutes                         | Aban                                                      | donment Exp              | oires_                       | 5/9/2010                                                                                                                                                                                                                                                                                                                                                                                                                                                                                                                                                                                                                                                                                                                                                                                                                                                                                                                                                                                                                                                                                                                                                                                                                                                                                                                                                                                                                                                                                                                                                                                                                                                                                                                                                                                                                                                                                                                                                                                                                                                                                                                       |                                          |          |
| Length of test: 30 minutes                          |                                                           |                          |                              |                                                                                                                                                                                                                                                                                                                                                                                                                                                                                                                                                                                                                                                                                                                                                                                                                                                                                                                                                                                                                                                                                                                                                                                                                                                                                                                                                                                                                                                                                                                                                                                                                                                                                                                                                                                                                                                                                                                                                                                                                                                                                                                                |                                          |          |
| Witnessed: NO                                       |                                                           |                          |                              |                                                                                                                                                                                                                                                                                                                                                                                                                                                                                                                                                                                                                                                                                                                                                                                                                                                                                                                                                                                                                                                                                                                                                                                                                                                                                                                                                                                                                                                                                                                                                                                                                                                                                                                                                                                                                                                                                                                                                                                                                                                                                                                                |                                          |          |
|                                                     |                                                           |                          |                              |                                                                                                                                                                                                                                                                                                                                                                                                                                                                                                                                                                                                                                                                                                                                                                                                                                                                                                                                                                                                                                                                                                                                                                                                                                                                                                                                                                                                                                                                                                                                                                                                                                                                                                                                                                                                                                                                                                                                                                                                                                                                                                                                |                                          |          |
|                                                     |                                                           |                          |                              |                                                                                                                                                                                                                                                                                                                                                                                                                                                                                                                                                                                                                                                                                                                                                                                                                                                                                                                                                                                                                                                                                                                                                                                                                                                                                                                                                                                                                                                                                                                                                                                                                                                                                                                                                                                                                                                                                                                                                                                                                                                                                                                                |                                          |          |
|                                                     |                                                           |                          |                              |                                                                                                                                                                                                                                                                                                                                                                                                                                                                                                                                                                                                                                                                                                                                                                                                                                                                                                                                                                                                                                                                                                                                                                                                                                                                                                                                                                                                                                                                                                                                                                                                                                                                                                                                                                                                                                                                                                                                                                                                                                                                                                                                |                                          |          |
| I hereby certify that the information above is t    | rue and complete to the best of my knowl                  | edge and belief. I furth | er certify tl                | hat any pit or below-grade tank                                                                                                                                                                                                                                                                                                                                                                                                                                                                                                                                                                                                                                                                                                                                                                                                                                                                                                                                                                                                                                                                                                                                                                                                                                                                                                                                                                                                                                                                                                                                                                                                                                                                                                                                                                                                                                                                                                                                                                                                                                                                                                | has been/will be                         |          |
| constructed or closed according to NMOCD guidelines | , a general permit                                        | or an (attached) a       | lternative                   | OCD-approved                                                                                                                                                                                                                                                                                                                                                                                                                                                                                                                                                                                                                                                                                                                                                                                                                                                                                                                                                                                                                                                                                                                                                                                                                                                                                                                                                                                                                                                                                                                                                                                                                                                                                                                                                                                                                                                                                                                                                                                                                                                                                                                   | 1                                        |          |
| The second according to this copy guidelines        |                                                           | plan                     |                              |                                                                                                                                                                                                                                                                                                                                                                                                                                                                                                                                                                                                                                                                                                                                                                                                                                                                                                                                                                                                                                                                                                                                                                                                                                                                                                                                                                                                                                                                                                                                                                                                                                                                                                                                                                                                                                                                                                                                                                                                                                                                                                                                |                                          |          |
| SIGNATURE   WOU                                     | rliathon                                                  | TITLE Admin              | istrative A                  | Associate DA7                                                                                                                                                                                                                                                                                                                                                                                                                                                                                                                                                                                                                                                                                                                                                                                                                                                                                                                                                                                                                                                                                                                                                                                                                                                                                                                                                                                                                                                                                                                                                                                                                                                                                                                                                                                                                                                                                                                                                                                                                                                                                                                  | TE 03/29/2                               | 016      |
| TYPE OR PRINT NAME Mendy A. Jo                      | Anson E-mail address:                                     | mendy johnson@           |                              | TELEPHONE NO                                                                                                                                                                                                                                                                                                                                                                                                                                                                                                                                                                                                                                                                                                                                                                                                                                                                                                                                                                                                                                                                                                                                                                                                                                                                                                                                                                                                                                                                                                                                                                                                                                                                                                                                                                                                                                                                                                                                                                                                                                                                                                                   | A 1 TO 1 T |          |
| For State Use Only                                  | Pillari addices.                                          | inche) Johnson           | on journ                     | *                                                                                                                                                                                                                                                                                                                                                                                                                                                                                                                                                                                                                                                                                                                                                                                                                                                                                                                                                                                                                                                                                                                                                                                                                                                                                                                                                                                                                                                                                                                                                                                                                                                                                                                                                                                                                                                                                                                                                                                                                                                                                                                              | 000-372-                                 | 1        |
| APPROVED BY                                         | MALOUM.                                                   | TITLE DEST               | 2.6                          | DI DOUN LOW                                                                                                                                                                                                                                                                                                                                                                                                                                                                                                                                                                                                                                                                                                                                                                                                                                                                                                                                                                                                                                                                                                                                                                                                                                                                                                                                                                                                                                                                                                                                                                                                                                                                                                                                                                                                                                                                                                                                                                                                                                                                                                                    | TE 4/4                                   | 1201     |
| CONDITIONS OF APPROVAL IF ANY:                      |                                                           | 11120                    | 9                            | The state of the s | 7 4                                      | ,        |