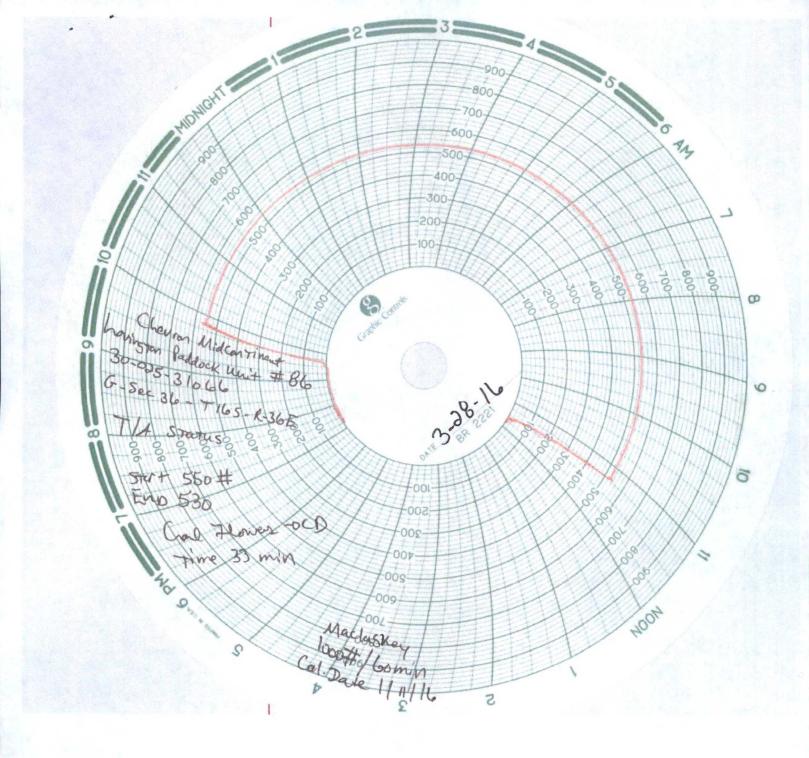

| Submit 1 Copy To Appropriate District                                                                                                               | State of New Mexico                                                                                                       |                                                                                                                   | Form C-103                                                                                                       |
|-----------------------------------------------------------------------------------------------------------------------------------------------------|---------------------------------------------------------------------------------------------------------------------------|-------------------------------------------------------------------------------------------------------------------|------------------------------------------------------------------------------------------------------------------|
| <u>District I</u> – (575) 393-6161                                                                                                                  | Energy, Minerals and Natural Resources                                                                                    |                                                                                                                   | Revised July 18, 2013 WELL API NO.                                                                               |
| 1625 N. French Dr., Hobbs, NM 88240<br><u>District II</u> – (575) 748-1283                                                                          | 283                                                                                                                       |                                                                                                                   | 30-025-31066                                                                                                     |
| 811 S. First St., Artesia, NM 88210                                                                                                                 |                                                                                                                           | VATION DIVISION                                                                                                   | 5. Indicate Type of Lease                                                                                        |
| <u>District III</u> – (505) 334-6178<br>1000 Rio Brazos Rd., Aztec, NM 87410                                                                        | 1220 South St. Francis Dr.                                                                                                |                                                                                                                   | STATE   FEE                                                                                                      |
| <u>District IV</u> – (505) 476-3460<br>1220 S. St. Francis Dr., Santa Fe, NM                                                                        | Santa Fe, NM 87505                                                                                                        |                                                                                                                   | 6. State Oil & Gas Lease No.                                                                                     |
| 87505                                                                                                                                               |                                                                                                                           |                                                                                                                   |                                                                                                                  |
| SUNDRY NOTICES AND REPORTS ON WELLS                                                                                                                 |                                                                                                                           |                                                                                                                   | 7. Lease Name or Unit Agreement Name                                                                             |
| (DO NOT USE THIS FORM FOR PROPOSALS TO DRILL OR TO DEEPEN OR PLUG BACK TO A DIFFERENT RESERVOIR. USE "APPLICATION FOR PERMIT" (FORM C-101) FOR SUCH |                                                                                                                           |                                                                                                                   | LOWINGTON BADDOCK LINET                                                                                          |
| PROPOSALS.)                                                                                                                                         |                                                                                                                           |                                                                                                                   | LOVINGTON PADDOCK UNIT  8. Well Number 086                                                                       |
| Type of Well: Oil Well     Name of Operator                                                                                                         | Gas Well  Other                                                                                                           | HOBBS OCD                                                                                                         |                                                                                                                  |
| CHEVRON MIDCONTINENT, I                                                                                                                             | L.P.                                                                                                                      | 4DD 0 4 0000                                                                                                      | 9. OGRID Number 241333                                                                                           |
| 3. Address of Operator                                                                                                                              |                                                                                                                           | APR 04 2016                                                                                                       | 10. Pool name or Wildcat                                                                                         |
| 15 SMITH ROAD, MIDLAND,                                                                                                                             | TEXAS 79705                                                                                                               |                                                                                                                   | PADDOCK                                                                                                          |
| 4. Well Location RECEIVED                                                                                                                           |                                                                                                                           |                                                                                                                   |                                                                                                                  |
| Unit Letter: G 1595 feet from NORTH line and 2485 feet from the EAST line                                                                           |                                                                                                                           |                                                                                                                   |                                                                                                                  |
| Section 36 Township 16S Range 36E NMPM County LEA                                                                                                   |                                                                                                                           |                                                                                                                   |                                                                                                                  |
| 11. Elevation (Show whether DR, RKB, RT, GR, etc.)                                                                                                  |                                                                                                                           |                                                                                                                   |                                                                                                                  |
|                                                                                                                                                     |                                                                                                                           |                                                                                                                   |                                                                                                                  |
| RETURN TO CSNGENVIRO INT TO PAP&A NR                                                                                                                | RBDMS AB TA CHG LOC P&A R  pleted operations. (Clear work). SEE RULE 19.15. completion.  RAN CHART. PRESS NMOCD.  NDONED. | REMEDIAL WORL COMMENCE DR CASING/CEMEN  OTHER: TEM Cly state all pertinent details, an 7.14 NMAC. For Multiple Co | MPORARILY ABANDON W/CHART d give pertinent dates, including estimated date mpletions: Attach wellbore diagram of |
|                                                                                                                                                     |                                                                                                                           |                                                                                                                   |                                                                                                                  |
| I hereby certify that the information above is true and complete to the best of my knowledge and belief.                                            |                                                                                                                           |                                                                                                                   |                                                                                                                  |
| SIGNATURE PARTY TITLE REGULATORY SPECIALIST DATE 03/29/2016                                                                                         |                                                                                                                           |                                                                                                                   |                                                                                                                  |
| Type or print name DENISE PINI                                                                                                                      | KERTON E-1                                                                                                                | mail address: leakejd@chevro                                                                                      | on.com PHONE: 432-687-7375                                                                                       |
| For State Use Only                                                                                                                                  |                                                                                                                           |                                                                                                                   |                                                                                                                  |
| ADDROVED BY YM AJ.                                                                                                                                  | A Drawing 2                                                                                                               | Nont Sugar                                                                                                        | 11/101 - 4/4/2011                                                                                                |
| APPROVED BY: DATE TO THE Conditions of Approval (if any):                                                                                           |                                                                                                                           |                                                                                                                   |                                                                                                                  |