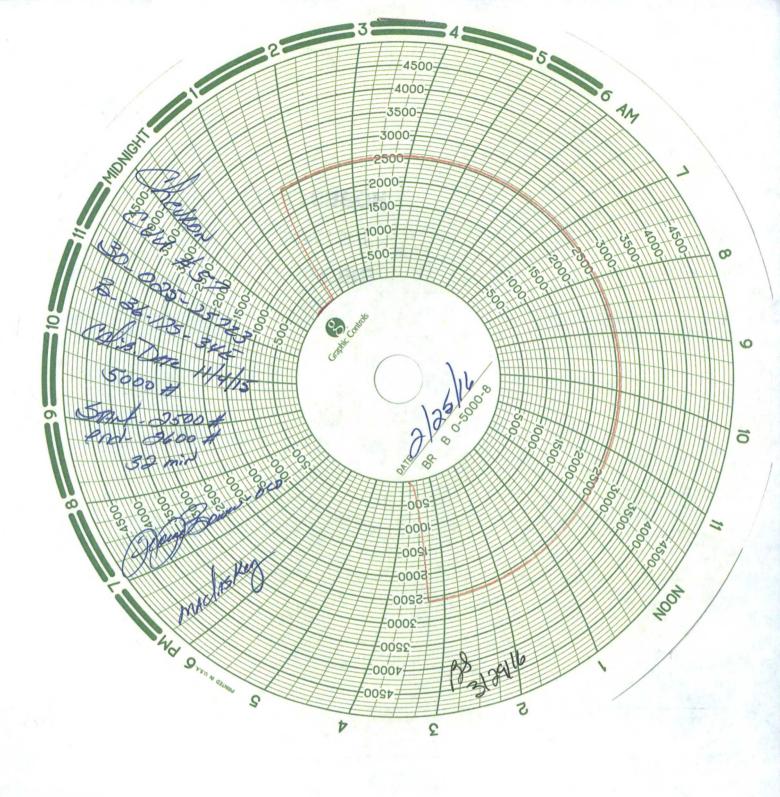

| District 1 - (575) 393-6161                                                                                                                                                                                                                                                                                         | Energy, Minerals and Natural Resources                                        | Revised July 18, 2013                           |                    |             |             |
|---------------------------------------------------------------------------------------------------------------------------------------------------------------------------------------------------------------------------------------------------------------------------------------------------------------------|-------------------------------------------------------------------------------|-------------------------------------------------|--------------------|-------------|-------------|
| 1625 N. French Dr., Hobbs, NM 88240<br>District Jl - (575) 748-1283<br>811 S. First St., Artesia, NM 88210<br>District Jll - (505) 334-6178<br>1000 Rio Brazos Rd., Aztec, NM 87410                                                                                                                                 | OIL CONSERVATION DIVISION<br>1220 South St. Francis Dr.<br>Santa Fe, NM 87505 | WELL API NO.<br>3002525723                      |                    |             |             |
|                                                                                                                                                                                                                                                                                                                     |                                                                               | 5. Indicate Type of Lease                       |                    |             |             |
| District_IV - (505) 476-3460<br>1220 S. St. Francis Dr., Santa Fe, NM 87505                                                                                                                                                                                                                                         | Salita re, NW 07505                                                           | STATE FEE 6. State Oil & Gas Lease No.          |                    |             |             |
| SUNDRY NOT                                                                                                                                                                                                                                                                                                          | ICES AND REPORTS ON WELLS                                                     | 7. Lease Name or Unit Agreement Name            |                    |             |             |
| (DO NOT USE THIS FORM FOR PROPOSALS TO DRILL OR TO DEEPEN OR PLUG BACK TO A DIFFERENT RESERVOIR. USE "APPLICATION FOR PERMIT" (FORM C-101) FOR SUCH PROPOSALS.)  1. Type of Well: Oil Well  Gas Well Other  Other                                                                                                   |                                                                               | Central Vacuum Unit                             |                    |             |             |
|                                                                                                                                                                                                                                                                                                                     |                                                                               | 8. Well Number 57                               |                    |             |             |
| 2. Name of Operator                                                                                                                                                                                                                                                                                                 | HOBBS OC                                                                      |                                                 |                    |             |             |
| CHEVRON U.S.A.                                                                                                                                                                                                                                                                                                      | AAAD 1 9 2010                                                                 | 4323                                            |                    |             |             |
| <ol> <li>Address of Operator</li> <li>SMITH ROAD MIDLAND, TX 79705</li> </ol>                                                                                                                                                                                                                                       | MAR 1 7 2016                                                                  | 10. Pool name or Wildcat<br>VACUUM GRAYBURG S/A |                    |             |             |
| 4. Well Location  Unit Letter_B :_1310_feet from the _N_ line and _1330_ feet from the _E_ line                                                                                                                                                                                                                     |                                                                               |                                                 |                    |             |             |
| Section 36 - Township 17 S Range 34 E NMPM County LEA                                                                                                                                                                                                                                                               |                                                                               |                                                 |                    |             |             |
|                                                                                                                                                                                                                                                                                                                     | 11. Elevation (Show whether DR, RKB, RT, GR, etc.)<br>3979' GL                |                                                 |                    |             |             |
|                                                                                                                                                                                                                                                                                                                     |                                                                               |                                                 |                    |             |             |
| 12. Check Appropriate Box to Indicate Nature of Notice, Report or Other Data  NOTICE OF INTENTION TO:  SUBSEQUENT REPORT OF:                                                                                                                                                                                        |                                                                               |                                                 |                    |             |             |
| PERFORM REMEDIAL WORK  PLUG AND ABANDON  REMEDIAL WORK  ALTERING CASING  COMMENCE DRILLING OPNS.  PAND A  DOWNHOLE COMMINGLE                                                                                                                                                                                        |                                                                               |                                                 |                    |             |             |
|                                                                                                                                                                                                                                                                                                                     |                                                                               |                                                 | CLOSED-LOOP SYSTEM |             |             |
|                                                                                                                                                                                                                                                                                                                     |                                                                               |                                                 | OTHER:             | OTHER: ANNU | AL MIT TEST |
|                                                                                                                                                                                                                                                                                                                     |                                                                               |                                                 |                    |             |             |
| <ol> <li>Describe proposed or completed operations. (Clearly state all pertinent details, and give pertinent dates, including estimated date of<br/>starting any proposed work). SEE RULE 19.15.7.14 NMAC. For Multiple Completions: Attach wellbore diagram of proposed<br/>completion or recompletion.</li> </ol> |                                                                               |                                                 |                    |             |             |
| CHEVRON U.S.A. INC HAS CONDUCTED THE ANNUAL MIT TEST ON THE ABOVE WELL.                                                                                                                                                                                                                                             |                                                                               |                                                 |                    |             |             |
| CHART ATTACHED.                                                                                                                                                                                                                                                                                                     |                                                                               |                                                 |                    |             |             |
| **PLEASE NOTE THIS TEST IS FOR UIC ANNUAL TESTING**                                                                                                                                                                                                                                                                 |                                                                               |                                                 |                    |             |             |
|                                                                                                                                                                                                                                                                                                                     |                                                                               |                                                 |                    |             |             |
| Spud Date:                                                                                                                                                                                                                                                                                                          |                                                                               |                                                 |                    |             |             |
| Control of the second                                                                                                                                                                                                                                                                                               |                                                                               |                                                 |                    |             |             |
| I hereby certify that the information al                                                                                                                                                                                                                                                                            | bove is true and complete to the best of my knowle                            | dge and belief.                                 |                    |             |             |
|                                                                                                                                                                                                                                                                                                                     |                                                                               | 045                                             |                    |             |             |
| SIGNATURE:                                                                                                                                                                                                                                                                                                          |                                                                               |                                                 |                    |             |             |
| Type or print name: Adriann Garcia E-mail address: Adriann.Garcia@chevron.com PHONE: 432-687-7617                                                                                                                                                                                                                   |                                                                               |                                                 |                    |             |             |
| For State Use Only                                                                                                                                                                                                                                                                                                  |                                                                               |                                                 |                    |             |             |
|                                                                                                                                                                                                                                                                                                                     | mah TITLE Staff Manage DA                                                     | TE3-29-16                                       |                    |             |             |
| Conditions of Approval (if any):                                                                                                                                                                                                                                                                                    |                                                                               |                                                 |                    |             |             |