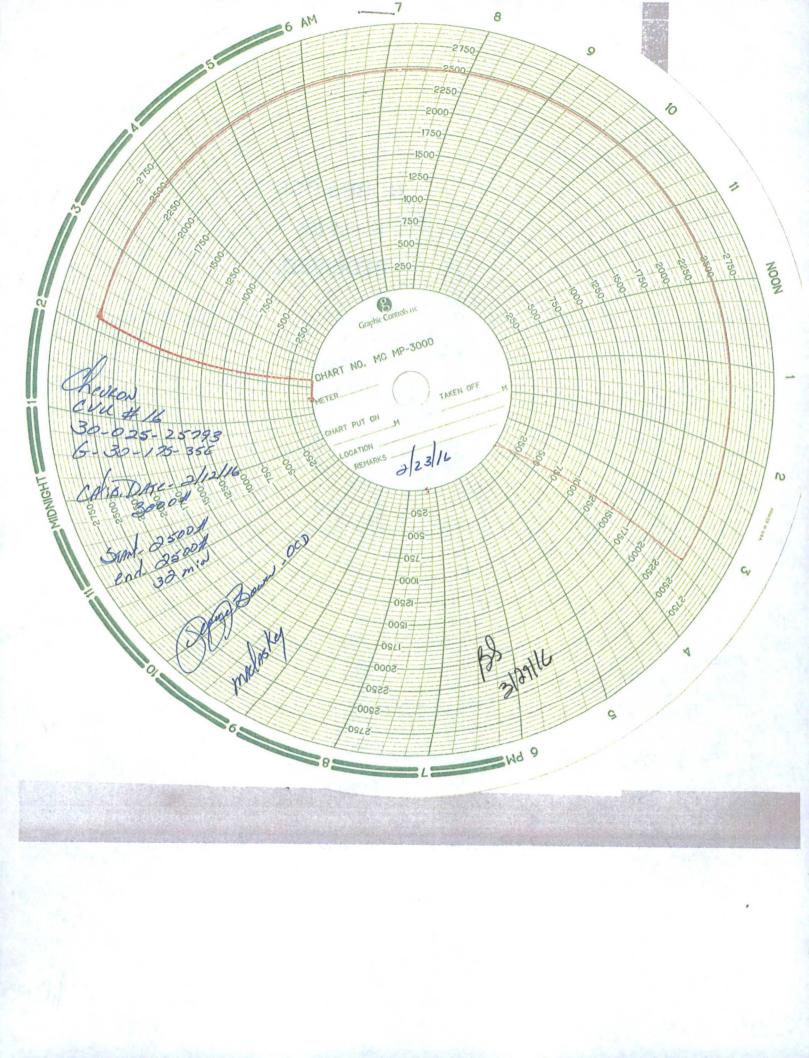

| District I - (575) 393-6161                                                                                                       | Energy, Minerals and Natura                             | al Resources                   |                              | Revised July 18, 2013 |
|-----------------------------------------------------------------------------------------------------------------------------------|---------------------------------------------------------|--------------------------------|------------------------------|-----------------------|
| 1625 N. French Dr., Hobbs, NM 88240<br>District Jl – (575) 748-1283                                                               | OIL CONSERVATION DIVISION<br>1220 South St. Francis Dr. |                                | WELL API NO.                 | Nevised 5009 10, 2015 |
| 811 S. First St., Artesia, NM 88210<br>District III - (505) 334-6178                                                              |                                                         |                                | 3002525793                   |                       |
| 1000 Rio Brazos Rd., Aztec, NM 87410<br>District_IV - (505) 476-3460                                                              | Santa Fe, NM 875                                        | 1.1 T (22) 2.15                | 5. Indicate Type of<br>STATE | FEE T                 |
| 1220 S. St. Francis Dr., Santa Fe, NM 87505                                                                                       |                                                         |                                | 6. State Oil & Gas           | Keened heread         |
| SUNDRY NO                                                                                                                         | TICES AND REPORTS ON WELLS                              |                                | 7. Lease Name or L           |                       |
| (DO NOT USE THIS FORM FOR PRO                                                                                                     |                                                         | CONTRACTORS DOD INCOMPANY CARE | Central Vacuum               | Unit 🗸                |
| A DIFFERENT RESERVOIR. USE "APPL<br>PROPOSALS.)                                                                                   | LICATION FOR PERMIT (FORM C-101)                        | FOR SUCH                       | 8. Well Number               | 16 /                  |
| 1. Type of Well: Oil Well                                                                                                         | Gas Well 🔲 Other 🗹 💵                                    | DBC OCD                        |                              | 16 🗸                  |
| 2. Name of Operator                                                                                                               | / HC                                                    |                                | 9. OGRID Number              | 1222                  |
| CHEVRON U.S.A.                                                                                                                    | /                                                       | MAR 1 7 2016                   |                              | 4323                  |
| 3. Address of Operator                                                                                                            |                                                         | VIAN 1 6 2010                  | 10. Pool name or W           |                       |
| 15 SMITH ROAD MIDLAND, TX 79705                                                                                                   |                                                         | ECENED                         | VACUUM GRAYBURG              | S/A                   |
| 4. Well Location                                                                                                                  | feet from the _N_ line and _1330_ t                     | foot from the E line           |                              | 1                     |
| Section 30 -                                                                                                                      | Township 17 S                                           | Range 35                       |                              | County LEA            |
|                                                                                                                                   | 11. Elevation (Show whether DR, R                       | KB, RT, GR, etc.)              |                              |                       |
|                                                                                                                                   | 3980                                                    | D' GL                          |                              |                       |
|                                                                                                                                   | Check Appropriate Box to Indicate Na                    | ture of Notice, Repo           |                              |                       |
| NOTICE OF INTENTION TO: SUBSEQUENT REPORT OF:                                                                                     |                                                         |                                |                              |                       |
| PERFORM REMEDIAL WORK PLUG AND ABANDON REMEDIAL WORK ALTERING CASING CENTRAL ABANDON CHANGE PLANS COMMENCE DRILLING OPNS. P AND A |                                                         |                                |                              |                       |
| PULL OR ALTER CASING MULTIPLE COMPL CASING/CEMENT JOB                                                                             |                                                         |                                |                              |                       |
| DOWNHOLE COMMINGLE                                                                                                                |                                                         |                                |                              |                       |
| CLOSED-LOOP SYSTEM                                                                                                                |                                                         |                                |                              |                       |
| OTHER:                                                                                                                            | OTHER: OTHER: ANNUAL MIT TEST                           |                                |                              |                       |
| starting any proposed work).<br>completion or recompletion.<br>CHEVRON U.S.A. INC HAS CO<br>CHART ATTACHED.                       | Above is true and complete to the bo                    | Aultiple Completions:          | Attach wellbore diagr        |                       |
|                                                                                                                                   |                                                         |                                |                              | OB                    |
| SIGNATURE: ARR                                                                                                                    | Jan a TITLE: REGULATO                                   | RY ASSISTANT D                 | ATE:3/14/2016                |                       |
| Type or print name: Adriann Garcia                                                                                                | E-mail address: Adriann.Garcia@                         | chevron.com PHC                | DNE: 432-687-7617            |                       |
| For State Use Only                                                                                                                |                                                         |                                |                              |                       |
| APPROVED BY: Blo Som<br>Conditions of Approval (if any):                                                                          | amphittle Staff N                                       | Manage DATE                    | 3/29/16                      |                       |
|                                                                                                                                   |                                                         |                                |                              |                       |
|                                                                                                                                   |                                                         |                                |                              |                       |
|                                                                                                                                   |                                                         |                                |                              |                       |