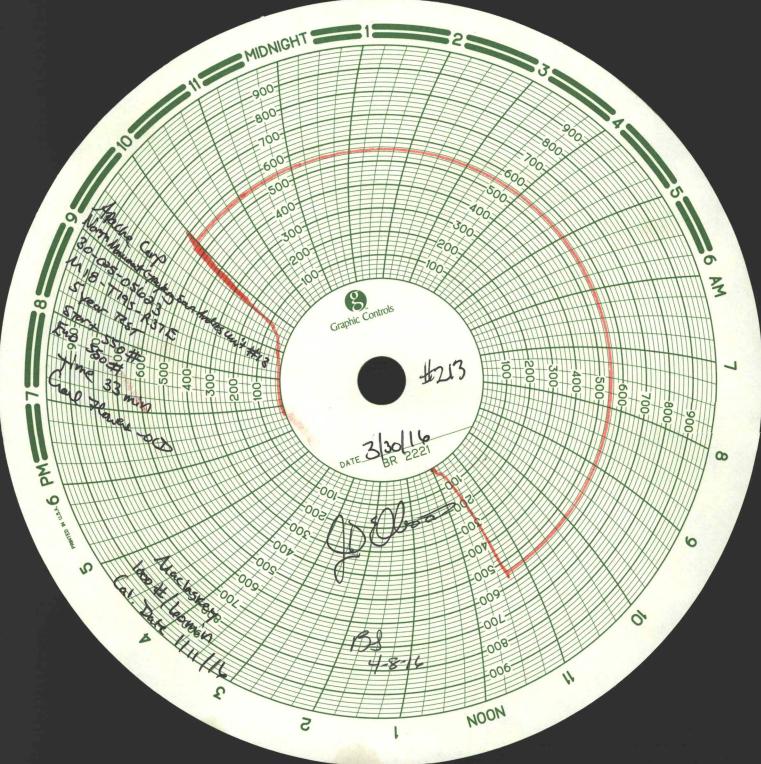

Move in Maclaskey pump truck to perform pressure test on casing. Pressured the casing to 550 psi & recorded the test on a chart for 33 minutes with no loss to 550 psi.

| Spud Date:                                     | Rig Release Date:                                        |                           |
|------------------------------------------------|----------------------------------------------------------|---------------------------|
| I hereby certify that the information above is | s true and complete to the best of my knowledge and beli | ief. CF                   |
| SIGNATURE DELLOS                               | TITLEInstrument Tech                                     | DATE3/30/16               |
| Type or print nameJim Ellison                  | E-mail address: _JD.Ellison@apacheccorp                  | o.com_ PHONE:575-441-7734 |
| For State Use Only                             |                                                          | APR 1 1, 281              |
| APPROVED BY: Sel Soman                         | TITLE Staff Manager                                      | DATE 4-8.14               |
| Conditions of Approval (if any):               |                                                          |                           |