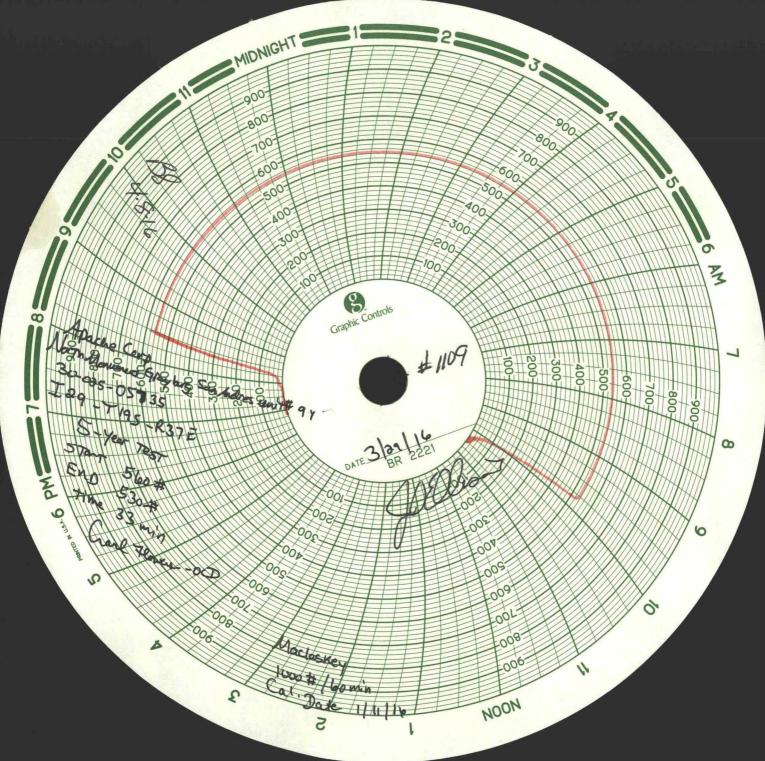

| Submit 1 Copy To Appropriate District<br>Office                                                                                                     | State of New Mexico                                                           |                     | Form C-103                                    |
|-----------------------------------------------------------------------------------------------------------------------------------------------------|-------------------------------------------------------------------------------|---------------------|-----------------------------------------------|
| District I                                                                                                                                          | Energy, Minerals and Natural Resources                                        |                     | October 13, 2009<br>WELL API NO.              |
| 1625 N. French Dr., Hobbs, NM 88240<br>District II                                                                                                  | OIL CONSERVATION DIVISION<br>1220 South St. Francis Dr.<br>Santa Fe, NM 87505 |                     | 30-025-05735                                  |
| 1301 W. Grand Ave., Artesia, NM 88210                                                                                                               |                                                                               |                     | 5. Indicate Type of Lease                     |
| District III                                                                                                                                        |                                                                               |                     | STATE FEE                                     |
| 1000 Rio Brazos Rd., Aztec, NM 87410<br>District IV                                                                                                 |                                                                               |                     | 6. State Oil & Gas Lease No.                  |
| 1220 S. St. Francis Dr., Santa Fe, NM<br>87505                                                                                                      |                                                                               |                     | o. State off te Gus Douse No.                 |
| SUNDRY NOTIO                                                                                                                                        | CES AND REPORTS ON WELLS                                                      |                     | 7. Lease Name or Unit Agreement Name          |
| (DO NOT USE THIS FORM FOR PROPOSALS TO DRILL OR TO DEEPEN OR PLUG BACK TO A DIFFERENT RESERVOIR. USE "APPLICATION FOR PERMIT" (FORM C-101) FOR SUCH |                                                                               |                     | North Monument G/SA Unit Blk. 11              |
| PROPOSALS.)                                                                                                                                         | Gas Well Other Injection Well.                                                |                     | 8. Well Number 09                             |
|                                                                                                                                                     | Gas Well Other Injection well.                                                |                     |                                               |
| <ol> <li>Name of Operator<br/>Apache Corp.</li> </ol>                                                                                               | APR 06 2016                                                                   |                     | 9. OGRID Number 873                           |
| 3. Address of Operator                                                                                                                              |                                                                               |                     | 10. Pool name or Wildcat                      |
| P O box Drawer D Monument NM                                                                                                                        | 88265 RECEIVED                                                                |                     | North Monument G/SA                           |
| 4. Well Location                                                                                                                                    | 1.16                                                                          |                     |                                               |
| Unit LetterI:                                                                                                                                       | _2280feet from theS                                                           | line and            | _990feet from the                             |
| Eline                                                                                                                                               |                                                                               |                     |                                               |
| Section 29                                                                                                                                          | Township 19S                                                                  | Range 37E           | NMPM Lea County                               |
|                                                                                                                                                     | 11. Elevation (Show whether DR,                                               | , RKB, RT, GR, etc. | .)                                            |
|                                                                                                                                                     |                                                                               |                     |                                               |
| OWNHOLE COMMINGLE                                                                                                                                   | CHANGE PLANS                                                                  | CASING/CEMEN        | ILLING OPNS. P AND A                          |
| OTHER:                                                                                                                                              |                                                                               | OTHER:              | 5 year pressure test                          |
| proposed completion or reco                                                                                                                         | ompletion.                                                                    |                     | 560 psi & recorded the test on a chart for 33 |
| pud Date:                                                                                                                                           | Rig Release Da                                                                | ate:                |                                               |
| hereby certify that the information a                                                                                                               | bove is true and complete to the be                                           | est of my knowledg  | ge and belief.                                |
| IGNATURE DECL                                                                                                                                       | TITLE_Ins                                                                     | strument Tech       | DATE3/29/16                                   |
| bype or print nameJim Ellison<br>Jim Ellison                                                                                                        | E-mail address                                                                | s: _JD.Ellison@ap   | acheccorp.com_ PHONE:575-441-7734<br>APR 11   |
| PPROVED BY: Biel Som                                                                                                                                | amah TITLE                                                                    | Staff Mg.           |                                               |
|                                                                                                                                                     |                                                                               |                     |                                               |